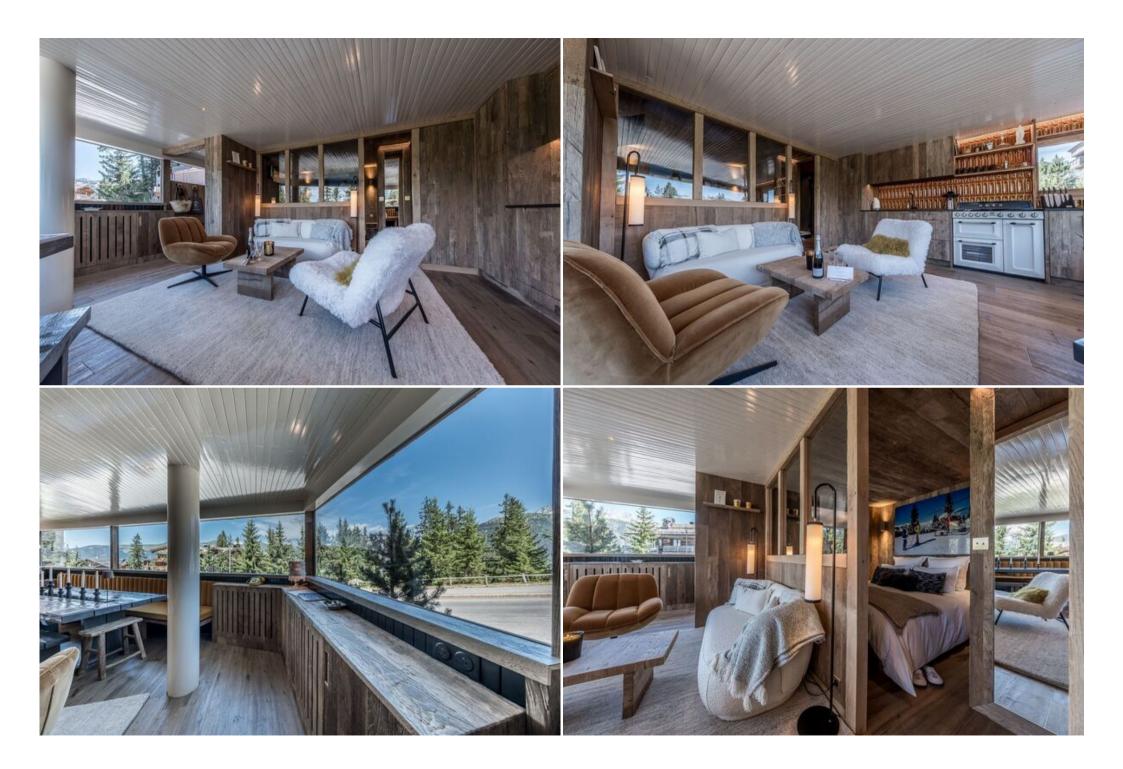

This cozy apartment features a double bedroom, comfortably accommodating 2 adults. The living space includes a lounge area, a fully equipped open kitchen, and a large dining table perfect for entertaining guests.

### Amenities:

- Fully equipped kitchen with toaster, kettle, coffee machine, oven, hob, fridge
- Large windows with views of Mont Jovet
- Double bed with TV and wardrobe
- Shower room with washbasin, heated towel rail, and WC