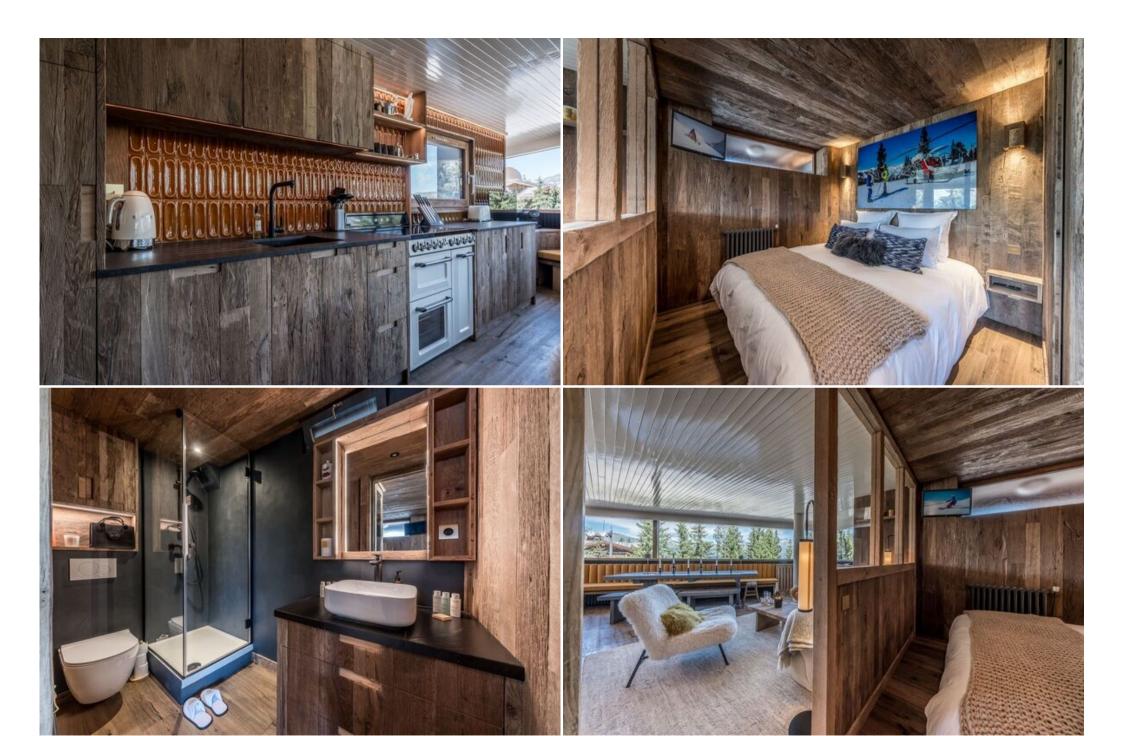

This cozy apartment features a double bedroom, comfortably accommodating 2 adults. The living space includes a lounge area, a fully equipped open kitchen, and a large dining table perfect for entertaining guests.

### Amenities:

- Fully equipped kitchen with toaster, kettle, coffee machine, oven, hob, fridge
- Large windows with views of Mont Jovet
- Double bed with TV and wardrobe
- Shower room with washbasin, heated towel rail, and WC