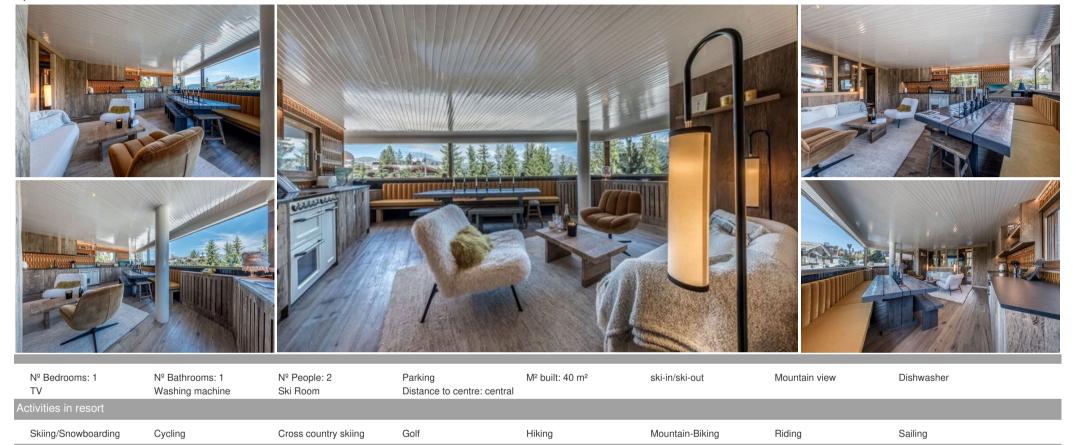

Borgia blends mountain charm with contemporary style, offering a warm and modern interior. Renovated in 2024, this apartment boasts an exceptional location, allowing you to enjoy all the resort amenities within walking distance: the Bellecôte piste, ski lifts, ski school, restaurants, shops, ice rink, and much more.

This cozy apartment features a double bedroom, comfortably accommodating 2 adults. The living space includes a lounge area, a fully equipped open kitchen, and a large dining table perfect for entertaining guests.

#### Highlights:

- Located just 20m from the slopes
- 500m from the shops, restaurants, and amenities of Courchevel 1850

- Bright and airy interior
- Ski locker
- Marshall speaker
- Large TV

### Amenities:

- Fully equipped kitchen with toaster, kettle, coffee machine, oven, hob, fridge
- Large windows with views of Mont Jovet
- Double bed with TV and wardrobe
- Shower room with washbasin, heated towel rail, and WC