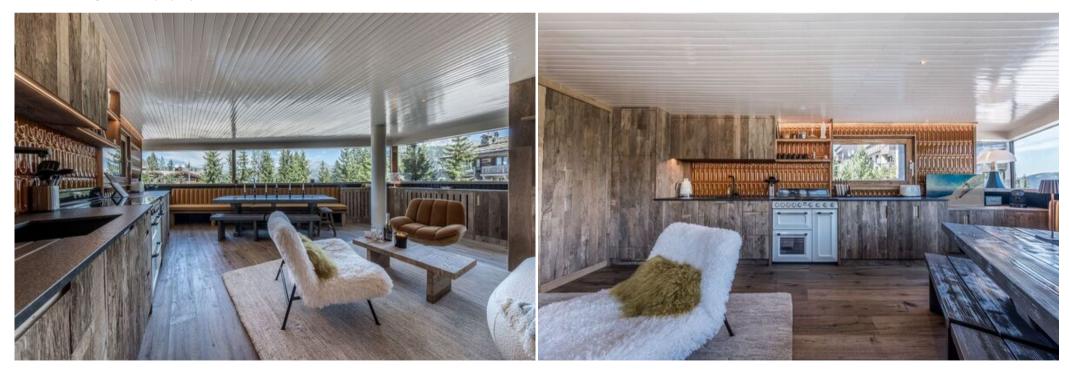

This cozy apartment features a double bedroom, comfortably accommodating 2 adults. The living space includes a lounge area, a fully equipped open kitchen, and a large dining table perfect for entertaining guests.

### Amenities:

- Fully equipped kitchen with toaster, kettle, coffee machine, oven, hob, fridge
- Large windows with views of Mont Jovet
- Double bed with TV and wardrobe
- Shower room with washbasin, heated towel rail, and WC