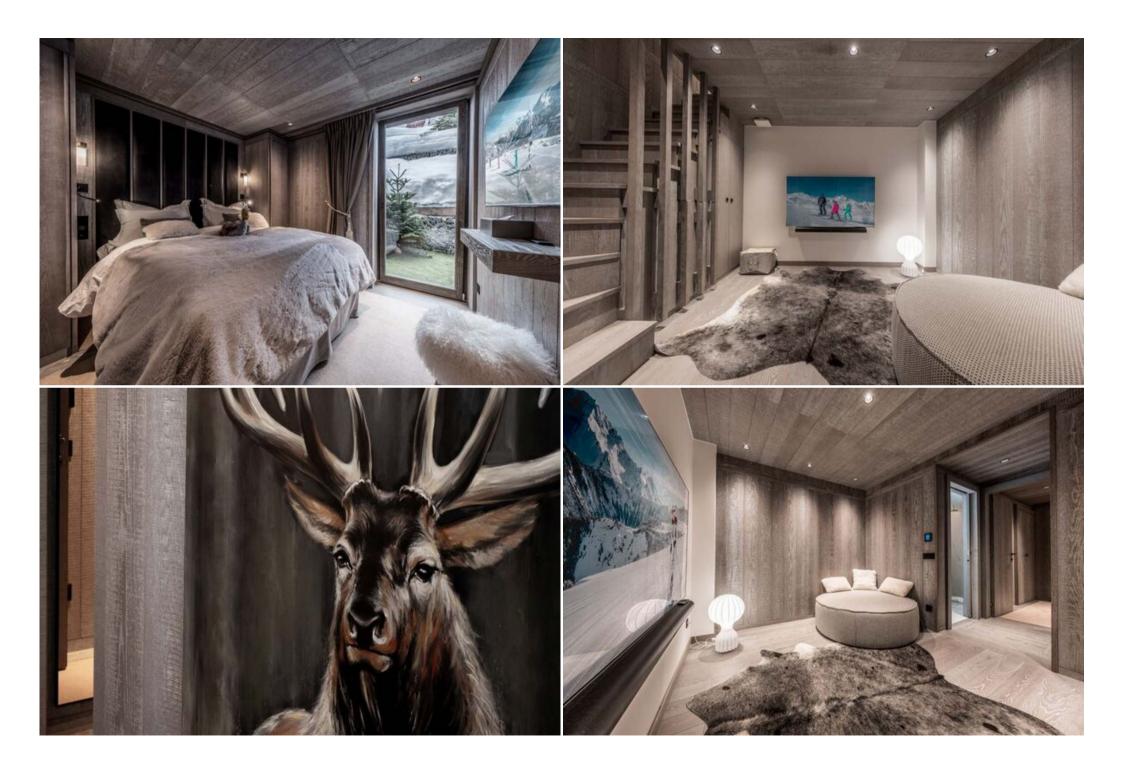

#### Five Comfortable Bedrooms with En-Suite Facilities

This property boasts five well-appointed bedrooms, ensuring privacy and comfort for all occupants. Two guest bedrooms feature King Size double beds, each with its own shower room, sink, and toilet, as well as a television. The master bedroom offers a luxurious King Size double bed, a shower room with double sinks, separate toilets, a dressing room, and a television. A fourth bedroom is equipped with a Queen Size double bed and a television. On the lower level, a fifth bedroom provides two single beds along with a shower room, sink, and toilet.

#### **Exclusive Residence Amenities**

Located in the Chalet Grey Garden, within Courchevel's prestigious Alpine garden, this apartment is ideally positioned just 30 meters from the Alpine garden slope. Residents also benefit from exclusive amenities within the residence, including a TV corner and a spa area with a sauna and hammam, perfect for unwinding after a day on the slopes.