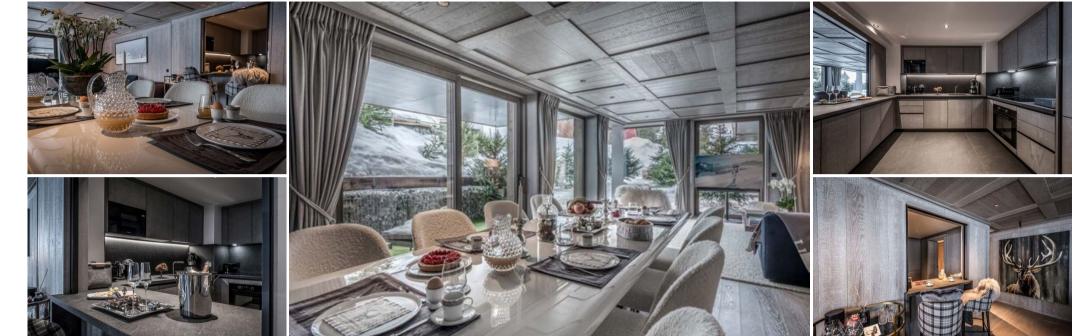

# Spacious and Well-Appointed Living Areas

The apartment features a generously sized living room, perfect for relaxation and entertainment, complete with a television. The fully equipped kitchen caters to all your culinary needs, while a large dining table comfortably seats up to ten guests, ideal for sharing memorable meals.

#### **Exclusive Residence Amenities**

Located in the Chalet Grey Garden, within Courchevel's prestigious Alpine garden, this apartment is ideally positioned just 30 meters from the Alpine garden slope. Residents also benefit from exclusive amenities within the residence, including a TV corner and a spa area with a sauna and hammam, perfect for unwinding after a day on the slopes.