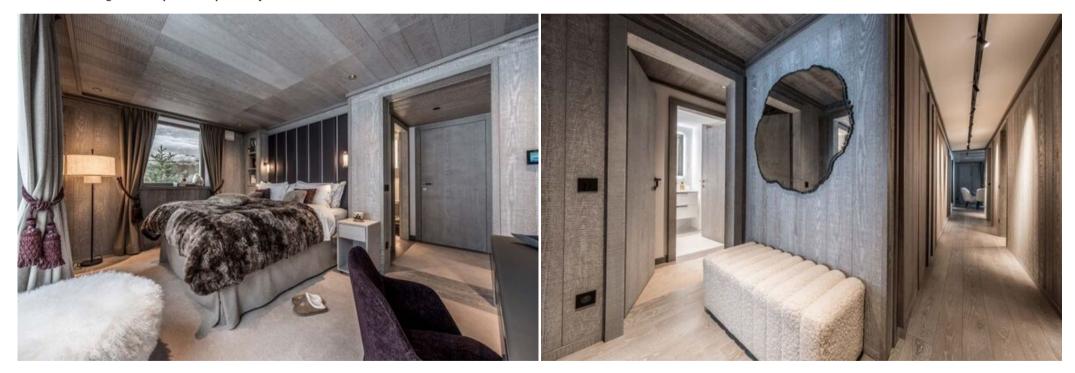

#### Five Comfortable Bedrooms with En-Suite Facilities

This property boasts five well-appointed bedrooms, ensuring privacy and comfort for all occupants. Two guest bedrooms feature King Size double beds, each with its own shower room, sink, and toilet, as well as a television. The master bedroom offers a luxurious King Size double bed, a shower room with double sinks, separate toilets, a dressing room, and a television. A fourth bedroom is equipped with a Queen Size double bed and a television. On the lower level, a fifth bedroom provides two single beds along with a shower room, sink, and toilet.

#### **Additional Features for Enhanced Comfort**

The apartment also includes a dressing room for added convenience and a private outdoor terrace where you can soak in the breathtaking mountain views and fresh alpine air.