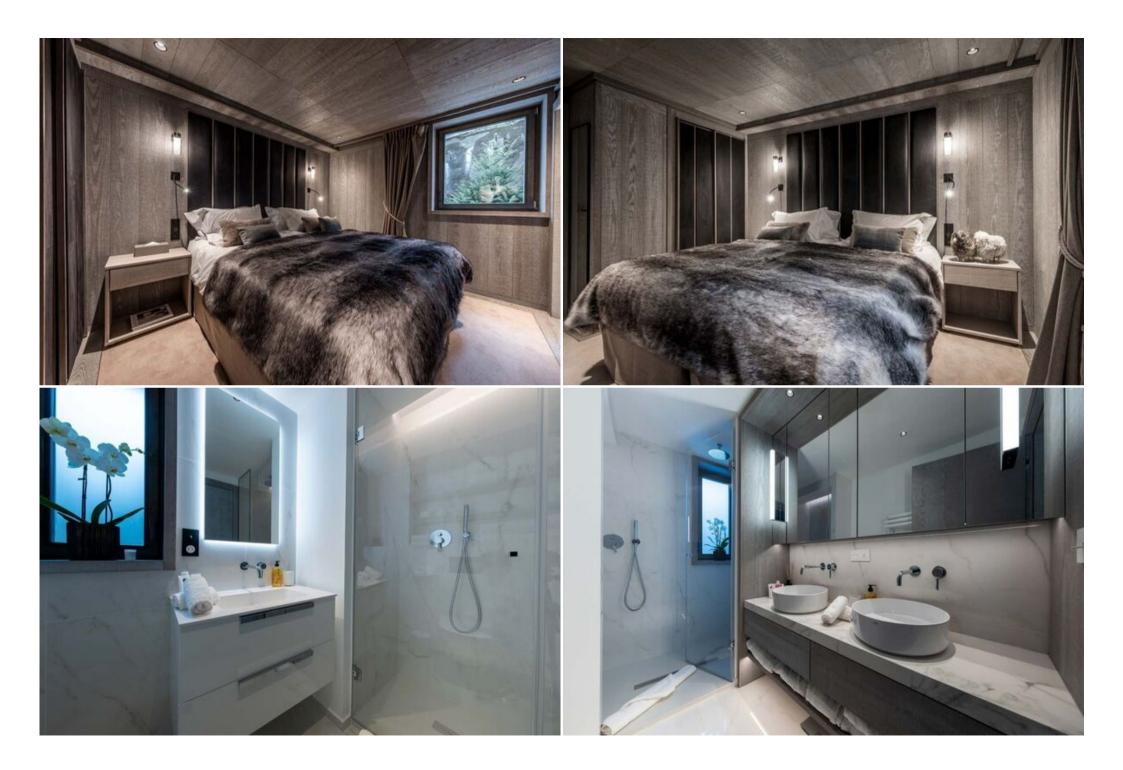

#### Five Comfortable Bedrooms with En-Suite Facilities

This property boasts five well-appointed bedrooms, ensuring privacy and comfort for all occupants. Two guest bedrooms feature King Size double beds, each with its own shower room, sink, and toilet, as well as a television. The master bedroom offers a luxurious King Size double bed, a shower room with double sinks, separate toilets, a dressing room, and a television. A fourth bedroom is equipped with a Queen Size double bed and a television. On the lower level, a fifth bedroom provides two single beds along with a shower room, sink, and toilet.