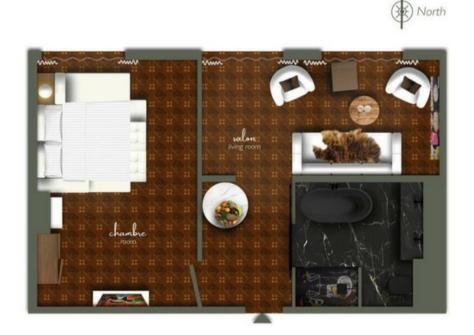

## Features:

- Prime Location: Situated in the heart of Courchevel 1850, offering ski-in/ski-out access and proximity to restaurants, bars, and boutiques.
- Ski Convenience: Just meters from the Bellecote piste and a short walk to the Verdons, Saulire, Chenus, and Jardin Alpin ski lifts.
- Shared Amenities: Enjoy access to a communal lounge with sofas, a dining room with breakfast service, a ski room with storage, and a spa with an indoor pool, sauna, hammam, and ice room.
- Spacious and Modern: This apartment 36 sqm 1-bedroom suite located on the first floor, one bathroom with a bathtub and steam room shower and a living area with a sofa bed. It can accommodate 4 persons. Facing North.
- Comfortable Amenities: Includes a large flat-screen TV, complimentary internet, new linens and towels, bathrobes and slippers, Molton Brown toiletries, a safety box, and a hairdryer.
- Breakfast Included: Start your day with a delicious breakfast included in your stay.