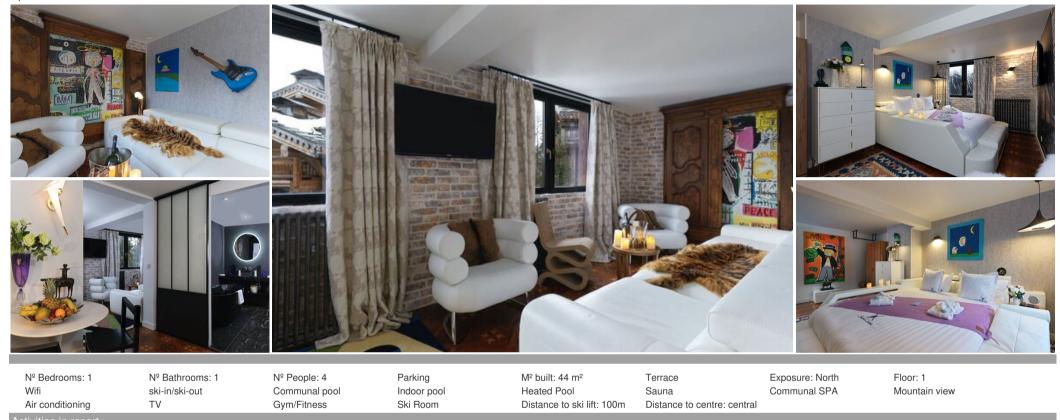

## Features:

- Prime Location: Situated in the heart of Courchevel 1850, offering ski-in/ski-out access and proximity to restaurants, bars, and boutiques.
- Ski Convenience: Just meters from the Bellecote piste and a short walk to the Verdons, Saulire, Chenus, and Jardin Alpin ski lifts.
- Shared Amenities: Enjoy access to a communal lounge with sofas, a dining room with breakfast service, a ski room with storage, and a spa with an indoor pool, sauna, hammam, and ice room.
- Spacious and Modern: This apartment 36 sqm 1-bedroom suite located on the first floor, one bathroom with a bathtub and steam room shower and a living area with a sofa bed. It can accommodate 4 persons. Facing North.
- Comfortable Amenities: Includes a large flat-screen TV, complimentary internet, new linens and towels, bathrobes and slippers, Molton Brown toiletries, a safety box, and a hairdryer.
- Breakfast Included: Start your day with a delicious breakfast included in your stay.

• Additional Services: Enjoy an honesty bar and room service for added convenience.

Indulge in a luxurious and relaxing stay in this well-appointed suite, where comfort, convenience, and breathtaking scenery combine for an unforgettable alpine experience.