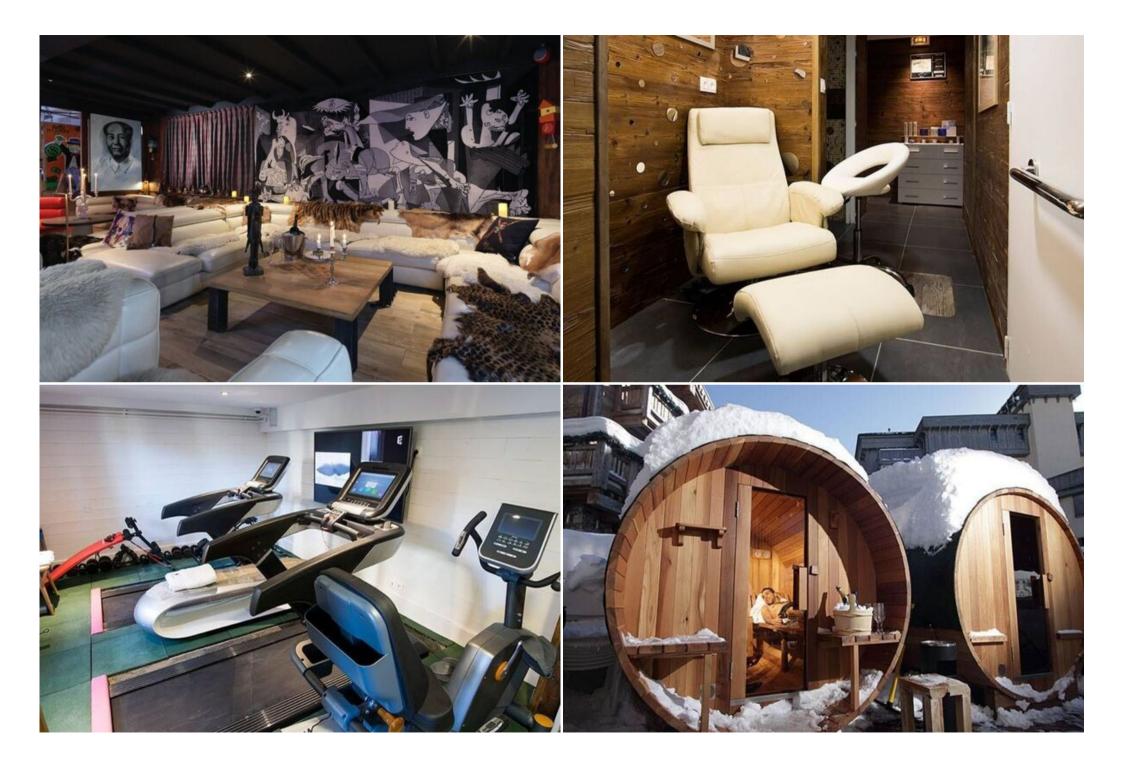

## Features:

- Prime Location: Situated in the heart of Courchevel 1850, offering ski-in/ski-out access and proximity to restaurants, bars, and boutiques.
- Ski Convenience: Just meters from the Bellecote piste and a short walk to the Verdons, Saulire, Chenus, and Jardin Alpin ski lifts.
- Shared Amenities: Enjoy access to a communal lounge with sofas, a dining room with breakfast service, a ski room with storage, and a spa with an indoor pool, sauna, hammam, and ice room.
- Spacious and Modern: This apartment 36 sqm 1-bedroom suite located on the first floor, one bathroom with a bathtub and steam room shower and a living area with a sofa bed. It can accommodate 4 persons. Facing North.
- Comfortable Amenities: Includes a large flat-screen TV, complimentary internet, new linens and towels, bathrobes and slippers, Molton Brown toiletries, a safety box, and a hairdryer.
- Breakfast Included: Start your day with a delicious breakfast included in your stay.