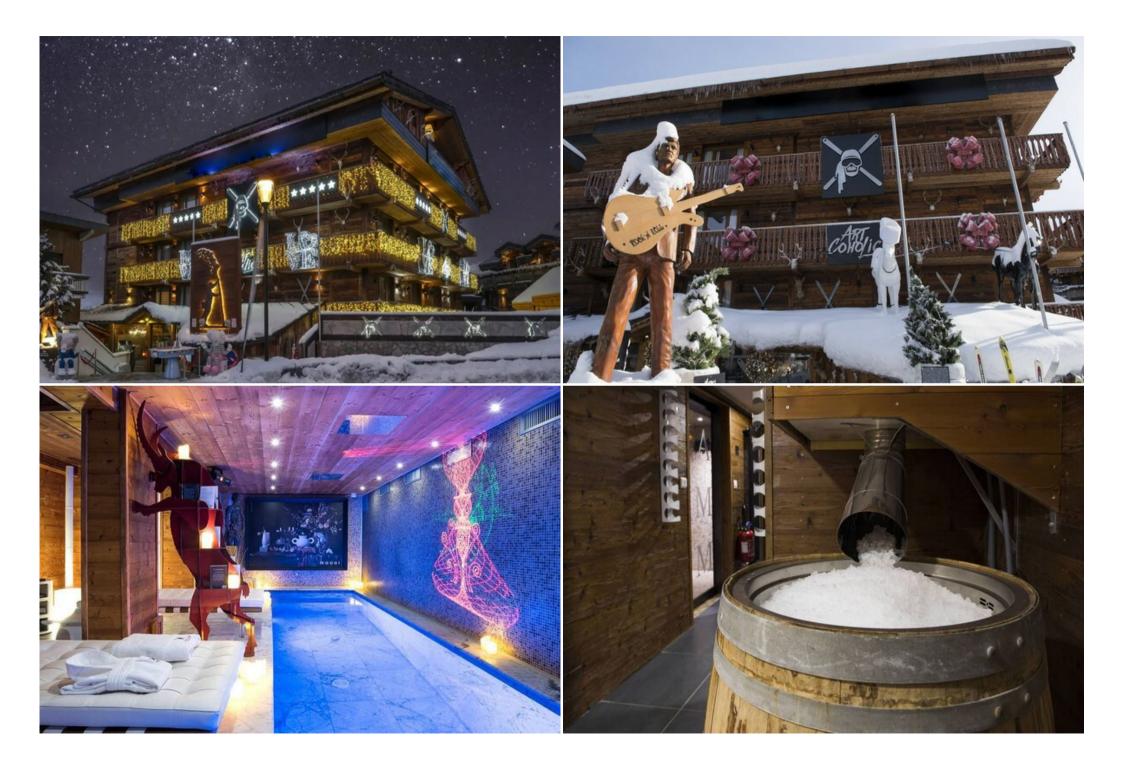

## Luxury Ski-in/Ski-out Suite in the Heart of Courchevel 1850 with Spa Access

Experience the ultimate alpine getaway in this modern and elegant suite, nestled within a beautifully renovated chalet in the heart of Courchevel 1850. Just steps from the slopes and the vibrant center of the resort, this suite offers a luxurious and convenient base for an unforgettable ski vacation.

## Features:

- Prime Location: Situated in the heart of Courchevel 1850, offering ski-in/ski-out access and proximity to restaurants, bars, and boutiques.
- Ski Convenience: Just meters from the Bellecote piste and a short walk to the Verdons, Saulire, Chenus, and Jardin Alpin ski lifts.
- Shared Amenities: Enjoy access to a communal lounge with sofas, a dining room with breakfast service, a ski room with storage, and a spa with an indoor pool, sauna, hammam, and ice room.
- Spacious and Modern: This apartment 36 sqm 1-bedroom suite located on the first floor, one bathroom with a bathtub and steam room shower and a living area with a sofa bed. It can accommodate 4 persons. Facing North.
- Comfortable Amenities: Includes a large flat-screen TV, complimentary internet, new linens and towels, bathrobes and slippers, Molton Brown toiletries, a safety box, and a hairdryer.
- Breakfast Included: Start your day with a delicious breakfast included in your stay.