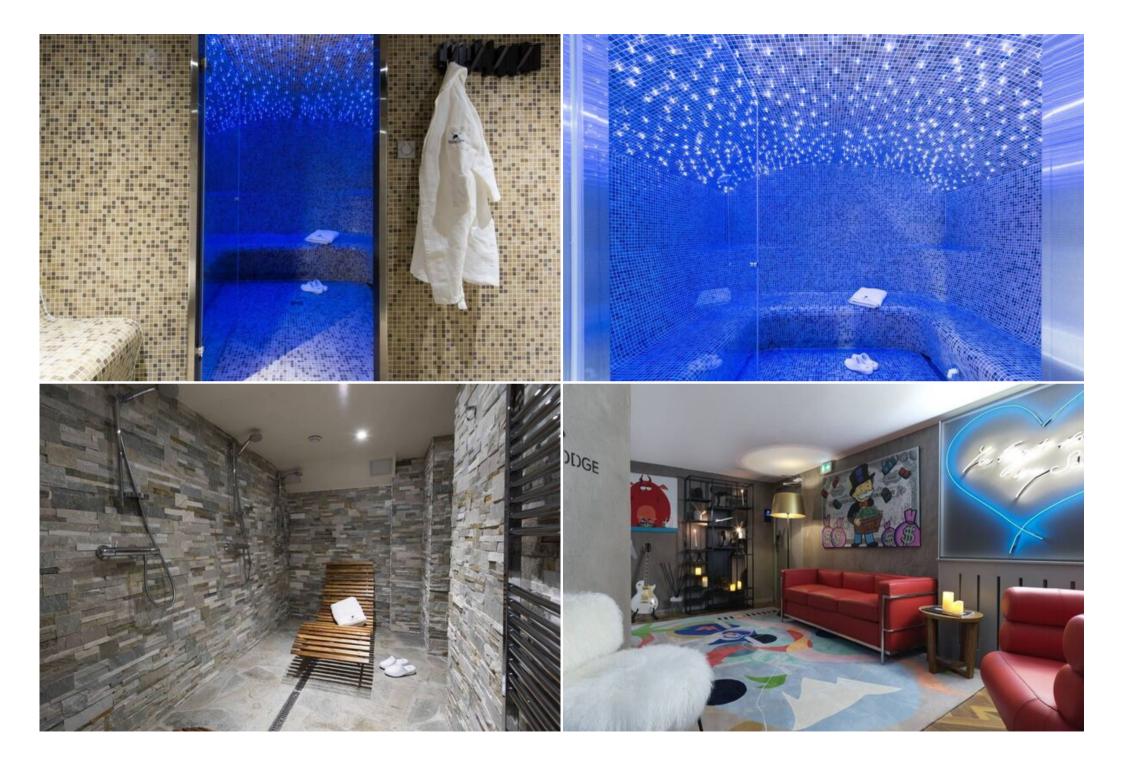

## Features:

- Prime Location: Situated in the heart of Courchevel 1850, offering ski-in/ski-out access and proximity to restaurants, bars, and boutiques.
- Ski Convenience: Just meters from the Bellecote piste and a short walk to the Verdons, Saulire, Chenus, and Jardin Alpin ski lifts.
- Shared Amenities: Enjoy access to a communal lounge with sofas, a dining room with breakfast service, a ski room with storage, and a spa with an indoor pool, sauna, hammam, and ice room.
- Spacious and Modern: This apartment 36 sqm 1-bedroom suite located on the first floor, one bathroom with a bathtub and steam room shower and a living area with a sofa bed. It can accommodate 4 persons. Facing North.
- Comfortable Amenities: Includes a large flat-screen TV, complimentary internet, new linens and towels, bathrobes and slippers, Molton Brown toiletries, a safety box, and a hairdryer.
- Breakfast Included: Start your day with a delicious breakfast included in your stay.