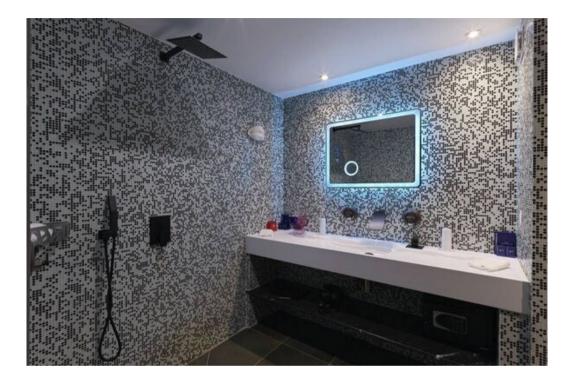

## Features:

- Prime Location: Situated in the heart of Courchevel 1850, offering ski-in/ski-out access and proximity to restaurants, bars, and boutiques.
- Ski Convenience: Just meters from the Bellecote piste and a short walk to the Verdons, Saulire, Chenus, and Jardin Alpin ski lifts.
- Shared Amenities: Enjoy access to a communal lounge with sofas, a dining room with breakfast service, a ski room with storage, and a spa with an indoor pool, sauna, hammam, and ice room.
- Spacious and Modern: This apartment 36 sqm 1-bedroom suite located on the first floor, one bathroom with a bathtub and steam room shower and a living area with a sofa bed. It can accommodate 4 persons. Facing North.
- Comfortable Amenities: Includes a large flat-screen TV, complimentary internet, new linens and towels, bathrobes and slippers, Molton Brown toiletries, a safety box, and a hairdryer.
- Breakfast Included: Start your day with a delicious breakfast included in your stay.