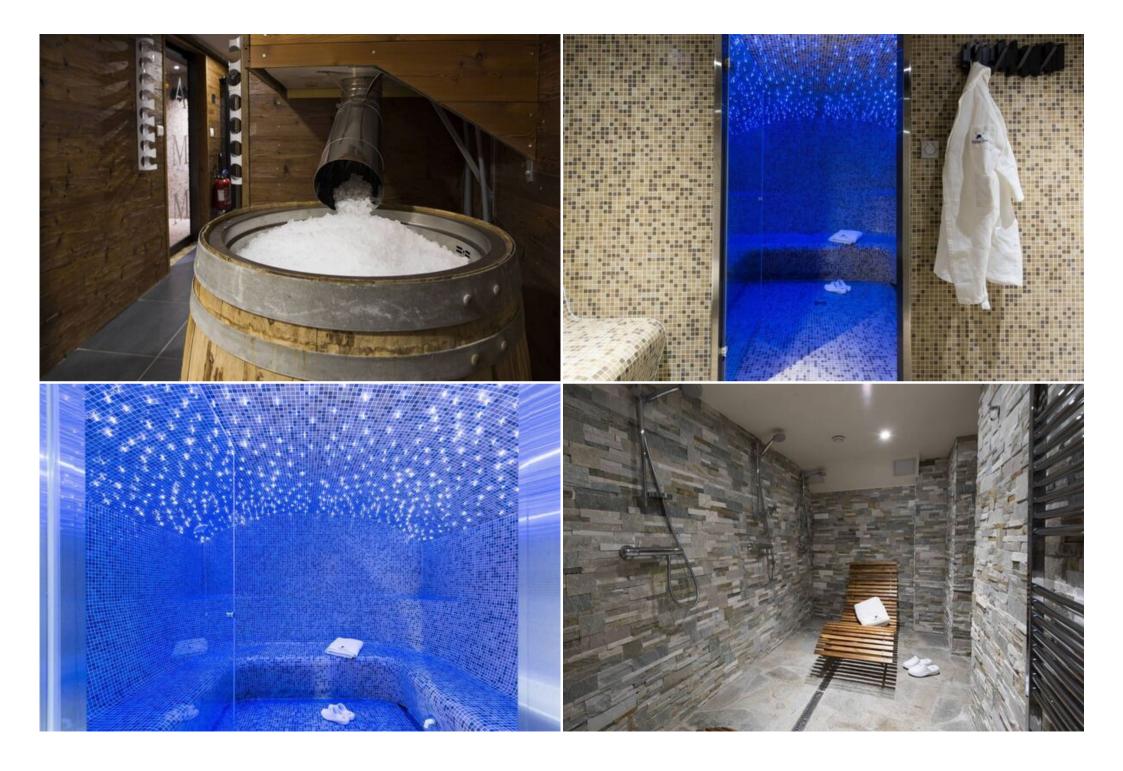

## Features:

- Prime Location: Situated in the heart of Courchevel 1850, offering ski-in/ski-out access and proximity to restaurants, bars, and boutiques.
- Ski Convenience: Just meters from the Bellecote piste and a short walk to the Verdons, Saulire, Chenus, and Jardin Alpin ski lifts.
- Shared Amenities: Enjoy access to a communal lounge with sofas, a dining room with breakfast service, a ski room with storage, and a spa with an indoor pool, sauna, hammam, and ice room.
- Spacious and Modern: This New 40 sqm 1-bedroom corner suite with a bathroom with a bathtub and a steam room shower and a living area with a sofa bed and a balcony located on the second floor. It can accommodate 4 persons. Facing South-West
- Comfortable Amenities: Includes a large flat-screen TV, complimentary internet, new linens and towels, bathrobes and slippers, Molton Brown toiletries, a safety box, and a hairdryer.
- Breakfast Included: Start your day with a delicious breakfast included in your stay.