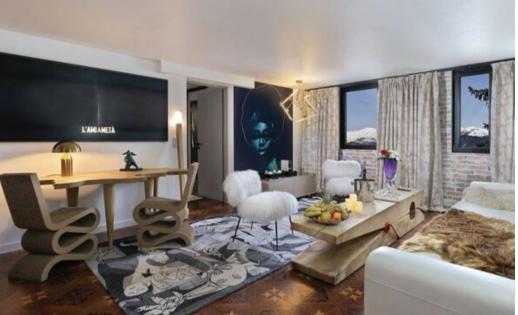

## Luxury Ski-in/Ski-out Suite in the Heart of Courchevel 1850 with Spa Access

Experience the ultimate alpine getaway in this modern and elegant suite, nestled within a beautifully renovated chalet in the heart of Courchevel 1850. Just steps from the slopes and the vibrant center of the resort, this suite offers a luxurious and convenient base for an unforgettable ski vacation.

## Features:

- Prime Location: Situated in the heart of Courchevel 1850, offering ski-in/ski-out access and proximity to restaurants, bars, and boutiques.
- Ski Convenience: Just meters from the Bellecote piste and a short walk to the Verdons, Saulire, Chenus, and Jardin Alpin ski lifts.
- Shared Amenities: Enjoy access to a communal lounge with sofas, a dining room with breakfast service, a ski room with storage, and a spa with an indoor pool, sauna, hammam, and ice room.
- Spacious and Modern: This New 40 sqm 1-bedroom corner suite with a bathroom with a bathtub and a steam room shower and a living area with a sofa bed and a balcony located on the second floor. It can accommodate 4 persons. Facing South-West
- Comfortable Amenities: Includes a large flat-screen TV, complimentary internet, new linens and towels, bathrobes and slippers, Molton Brown toiletries, a safety box, and a hairdryer.
- Breakfast Included: Start your day with a delicious breakfast included in your stay.