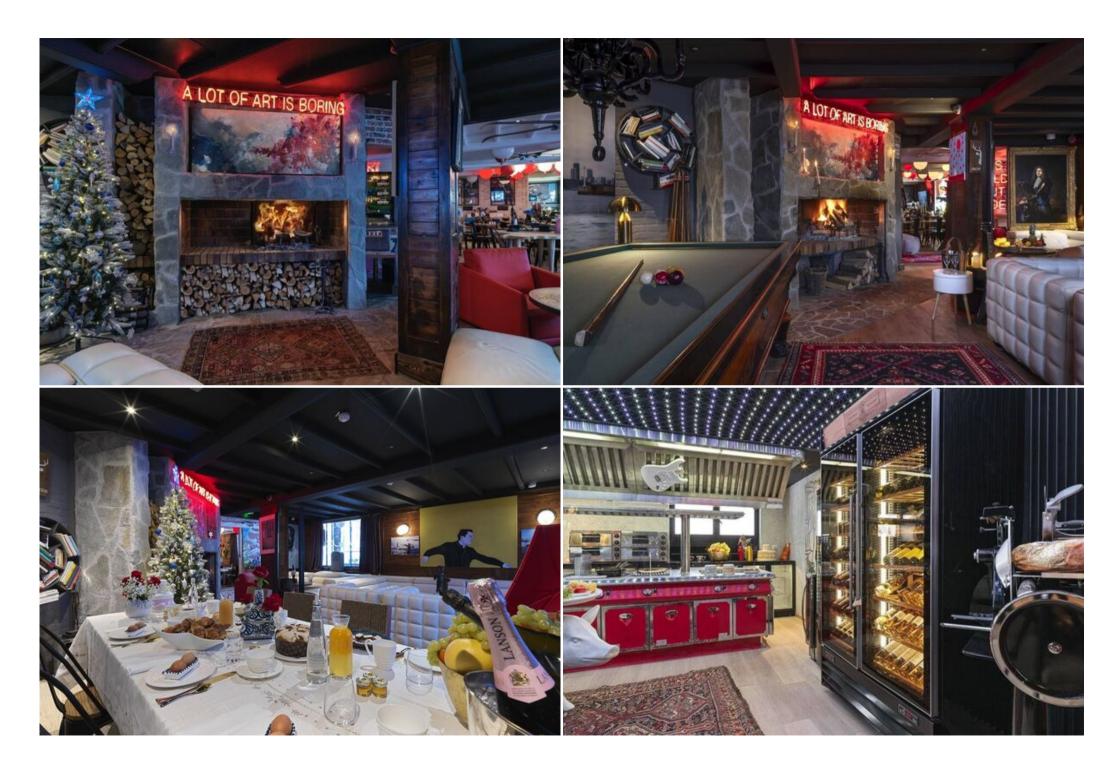

## Luxury Ski-in/Ski-out Suite in the Heart of Courchevel 1850 with Spa Access

Experience the ultimate alpine getaway in this modern and elegant suite, nestled within a beautifully renovated chalet in the heart of Courchevel 1850. Just steps from the slopes and the vibrant center of the resort, this suite offers a luxurious and convenient base for an unforgettable ski vacation.

## Features:

- Prime Location: Situated in the heart of Courchevel 1850, offering ski-in/ski-out access and proximity to restaurants, bars, and boutiques.
- Ski Convenience: Just meters from the Bellecote piste and a short walk to the Verdons, Saulire, Chenus, and Jardin Alpin ski lifts.
- Shared Amenities: Enjoy access to a communal lounge with sofas, a dining room with breakfast service, a ski room with storage, and a spa with an indoor pool, sauna, hammam, and ice room.
- Spacious and Modern: This New 40 sqm 1-bedroom corner suite with a bathroom with a bathtub and a steam room shower and a living area with a sofa bed and a balcony located on the second floor. It can accommodate 4 persons. Facing South-West
- Comfortable Amenities: Includes a large flat-screen TV, complimentary internet, new linens and towels, bathrobes and slippers, Molton Brown toiletries, a safety box, and a hairdryer.
- Breakfast Included: Start your day with a delicious breakfast included in your stay.