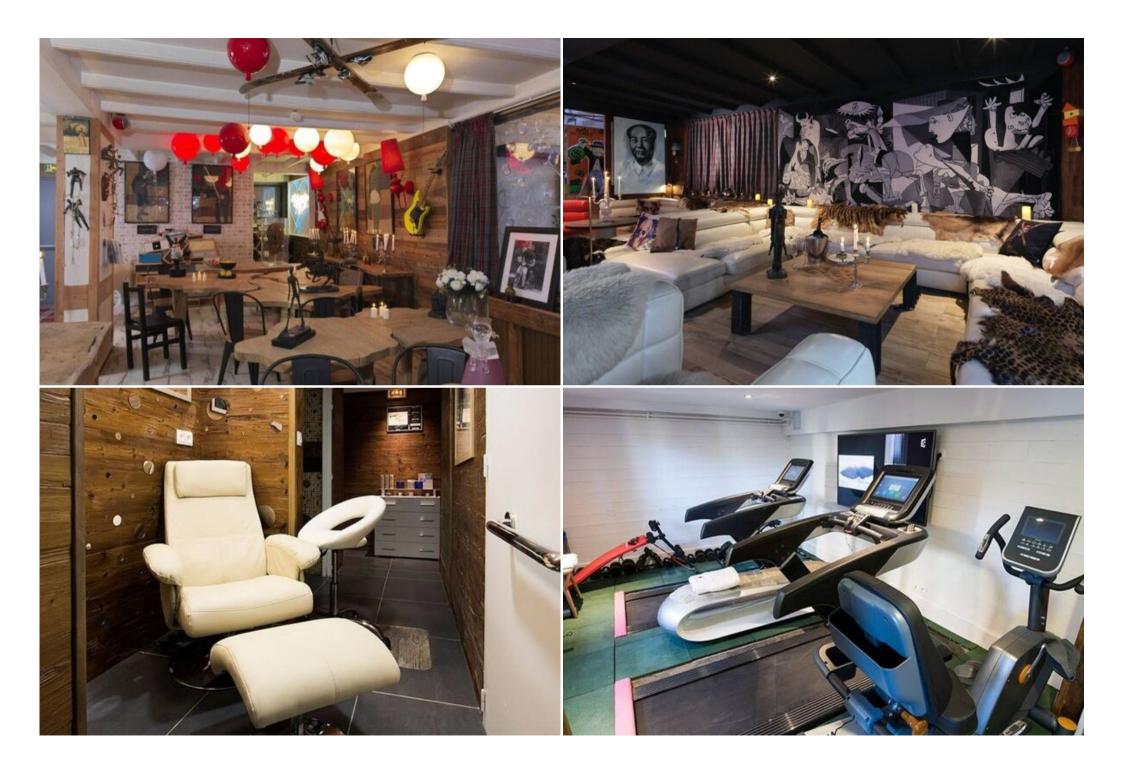

## Features:

- Prime Location: Situated in the heart of Courchevel 1850, offering ski-in/ski-out access and proximity to restaurants, bars, and boutiques.
- Ski Convenience: Just meters from the Bellecote piste and a short walk to the Verdons, Saulire, Chenus, and Jardin Alpin ski lifts.
- Shared Amenities: Enjoy access to a communal lounge with sofas, a dining room with breakfast service, a ski room with storage, and a spa with an indoor pool, sauna, hammam, and ice room.
- Spacious and Modern: This New 40 sqm 1-bedroom corner suite with a bathroom with a bathtub and a steam room shower and a living area with a sofa bed and a balcony located on the second floor. It can accommodate 4 persons. Facing South-West
- Comfortable Amenities: Includes a large flat-screen TV, complimentary internet, new linens and towels, bathrobes and slippers, Molton Brown toiletries, a safety box, and a hairdryer.
- Breakfast Included: Start your day with a delicious breakfast included in your stay.