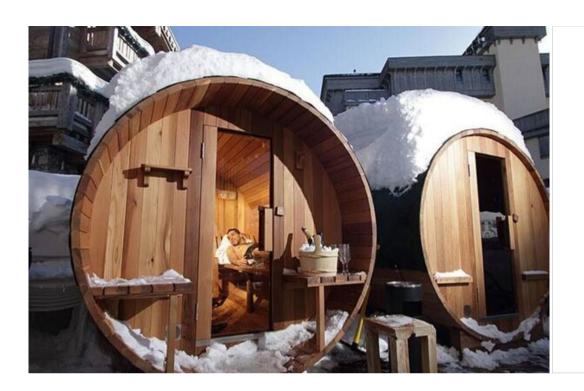

## Features:

- Prime Location: Situated in the heart of Courchevel 1850, offering ski-in/ski-out access and proximity to restaurants, bars, and boutiques.
- Ski Convenience: Just meters from the Bellecote piste and a short walk to the Verdons, Saulire, Chenus, and Jardin Alpin ski lifts.
- Shared Amenities: Enjoy access to a communal lounge with sofas, a dining room with breakfast service, a ski room with storage, and a spa with an indoor pool, sauna, hammam, and ice room.
- Spacious and Modern: This New 40 sqm 1-bedroom corner suite with a bathroom with a bathtub and a steam room shower and a living area with a sofa bed and a balcony located on the second floor. It can accommodate 4 persons. Facing South-West
- Comfortable Amenities: Includes a large flat-screen TV, complimentary internet, new linens and towels, bathrobes and slippers, Molton Brown toiletries, a safety box, and a hairdryer.
- Breakfast Included: Start your day with a delicious breakfast included in your stay.