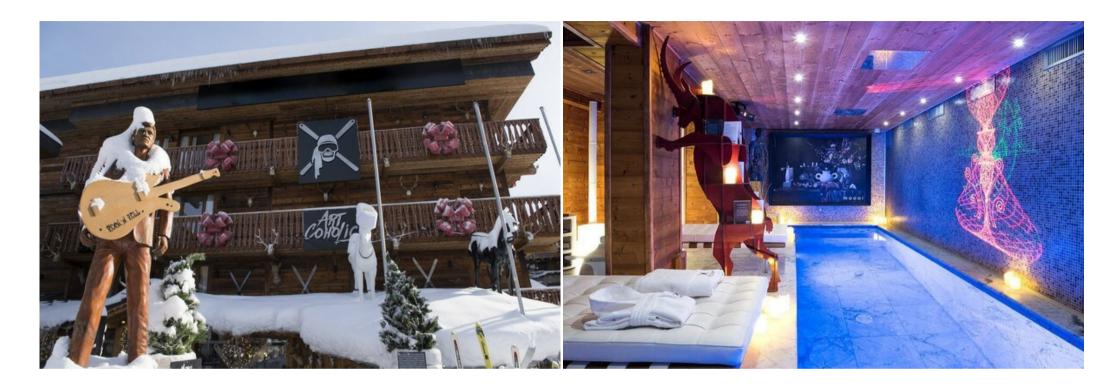

## Features:

- Prime Location: Situated in the heart of Courchevel 1850, offering ski-in/ski-out access and proximity to restaurants, bars, and boutiques.
- Ski Convenience: Just meters from the Bellecote piste and a short walk to the Verdons, Saulire, Chenus, and Jardin Alpin ski lifts.
- Shared Amenities: Enjoy access to a communal lounge with sofas, a dining room with breakfast service, a ski room with storage, and a spa with an indoor pool, sauna, hammam, and ice room.
- Spacious and Modern: This New 40 sqm 1-bedroom corner suite with a bathroom with a bathtub and a steam room shower and a living area with a sofa bed and a balcony located on the second floor. It can accommodate 4 persons. Facing South-West
- Comfortable Amenities: Includes a large flat-screen TV, complimentary internet, new linens and towels, bathrobes and slippers, Molton Brown toiletries, a safety box, and a hairdryer.
- Breakfast Included: Start your day with a delicious breakfast included in your stay.