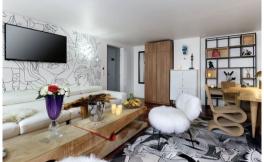

## Luxury Ski-in/Ski-out Suite in the Heart of Courchevel 1850 with Spa Access

Experience the ultimate alpine getaway in this modern and elegant suite, nestled within a beautifully renovated chalet in the heart of Courchevel 1850. Just steps from the slopes and the vibrant center of the resort, this suite offers a luxurious and convenient base for an unforgettable ski vacation.

## Features:

- Prime Location: Situated in the heart of Courchevel 1850, offering ski-in/ski-out access and proximity to restaurants, bars, and boutiques.
- Ski Convenience: Just meters from the Bellecote piste and a short walk to the Verdons, Saulire, Chenus, and Jardin Alpin ski lifts.
- Shared Amenities: Enjoy access to a communal lounge with sofas, a dining room with breakfast service, a ski room with storage, and a spa with an indoor pool, sauna, hammam, and ice room.
- Spacious and Modern: This New 40 sqm 1-bedroom corner suite with a bathroom with a bathtub and a steam room shower and a living area with a sofa bed and a balcony located on the second floor. It can accommodate 4 persons. Facing South-West
- Comfortable Amenities: Includes a large flat-screen TV, complimentary internet, new linens and towels, bathrobes and slippers, Molton Brown toiletries, a safety box, and a hairdryer.
- Breakfast Included: Start your day with a delicious breakfast included in your stay.