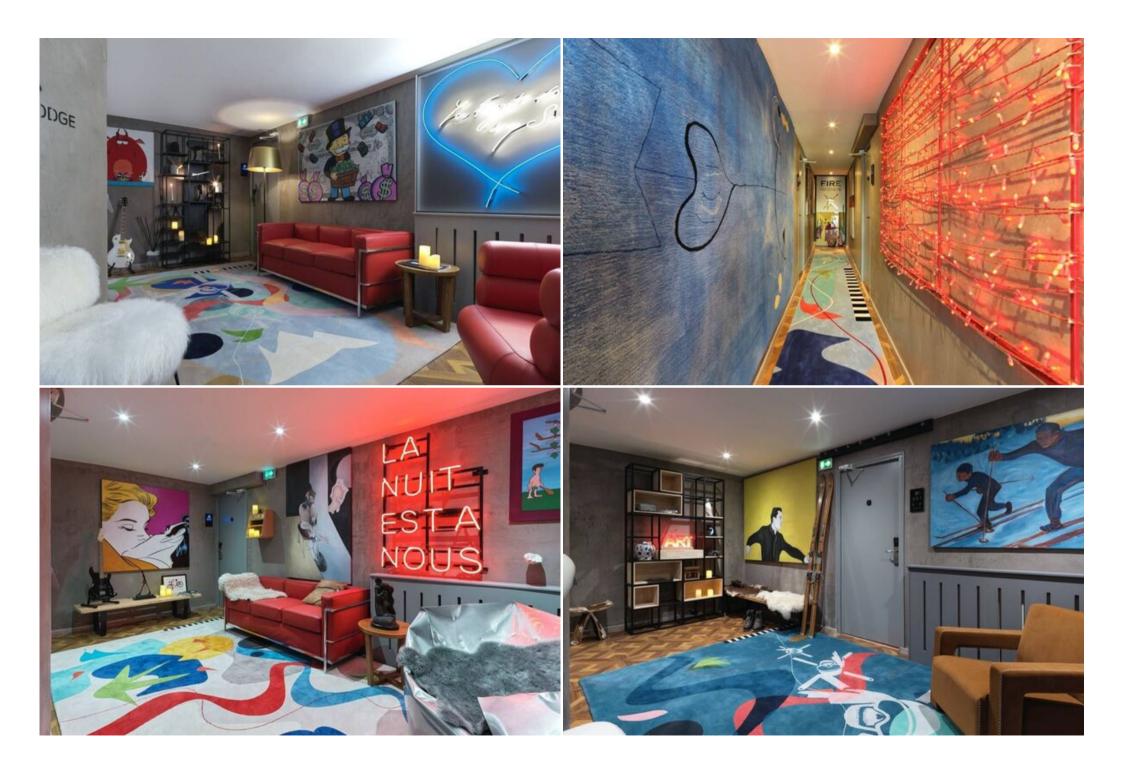

## Features:

- Prime Location: Situated in the heart of Courchevel 1850, offering ski-in/ski-out access and proximity to restaurants, bars, and boutiques.
- Ski Convenience: Just meters from the Bellecote piste and a short walk to the Verdons, Saulire, Chenus, and Jardin Alpin ski lifts.
- Shared Amenities: Enjoy access to a communal lounge with sofas, a dining room with breakfast service, a ski room with storage, and a spa with an indoor pool, sauna, hammam, and ice room.
- Spacious and Modern: This New 40 sqm 1-bedroom corner suite with a bathroom with a bathtub and a steam room shower and a living area with a sofa bed and a balcony located on the second floor. It can accommodate 4 persons. Facing South-West
- Comfortable Amenities: Includes a large flat-screen TV, complimentary internet, new linens and towels, bathrobes and slippers, Molton Brown toiletries, a safety box, and a hairdryer.
- Breakfast Included: Start your day with a delicious breakfast included in your stay.