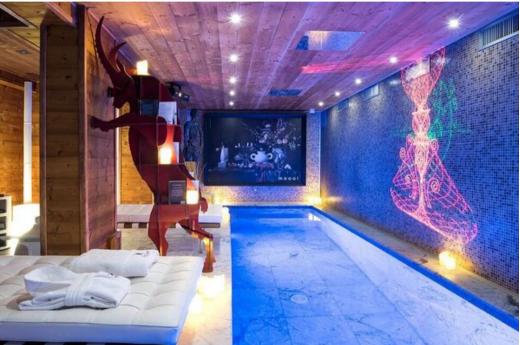

## **Exclusive Fourth-Floor Suite with Stunning Views**

Indulge in the luxury of this expansive 85 sqm suite located on the fourth floor. Featuring a king-size bed and a cozy fireplace, this suite offers a serene retreat. The elegant Carrara marble bathroom boasts both a shower and a whirlpool bathtub, along with separate toilets. Enjoy ample storage space with a large dressing area. The suite also includes a comfortable living area with a sofa bed and an additional bathroom with a shower and toilet, accommodating up to four guests. Step out onto the west-facing balcony complete with a private sauna and breathtaking views of the Bellecôte slope.