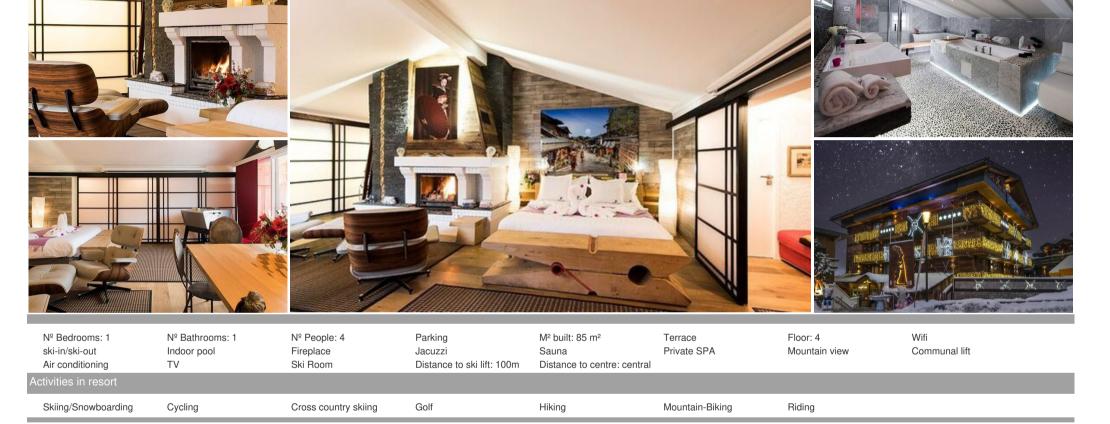

## **Exclusive Fourth-Floor Suite with Stunning Views**

Indulge in the luxury of this expansive 85 sqm suite located on the fourth floor. Featuring a king-size bed and a cozy fireplace, this suite offers a serene retreat. The elegant Carrara marble bathroom boasts both a shower and a whirlpool bathtub, along with separate toilets. Enjoy ample storage space with a large dressing area. The suite also includes a comfortable living area with a sofa bed and an additional bathroom with a shower and toilet, accommodating up to four guests. Step out onto the west-facing balcony complete with a private sauna and breathtaking views of the Bellecôte slope.

### **Unparalleled Amenities for Your Comfort**

Enjoy a wide range of premium amenities, including a large flat-screen TV with access to popular streaming services like Netflix, Prime Video, Max, and Disney Plus, as well as international channels. Stay connected with complimentary fiber internet. Experience ultimate comfort with new Egyptian linens and plush bath towels, along with bathrobes and slippers. Pamper yourself with Molton Brown toiletries, Marius Fabre Savon de Marseille, and essential amenities like a loofah, vanity kit, and toothbrush. For your convenience, the suite is equipped with a safety-box, hair dryer, and a coffee and tea station, as well as a mini bar. Please note that this is a non-smoking suite, and smoking is strictly prohibited throughout the property.