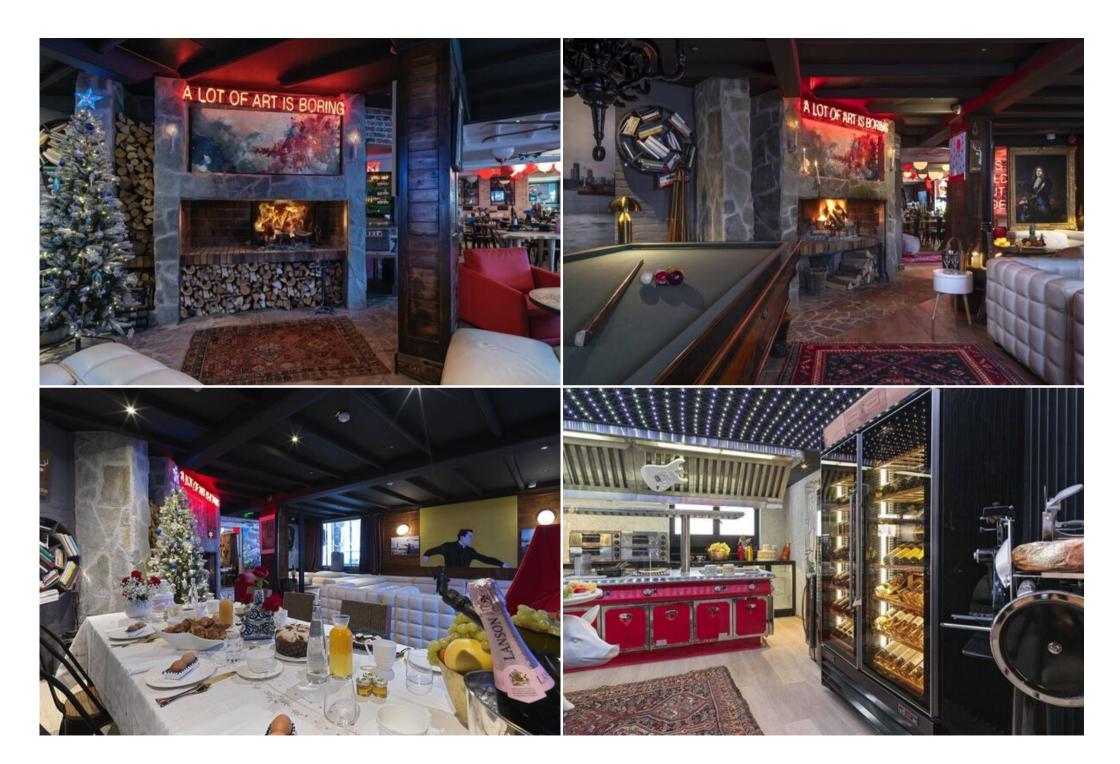

## **Exceptional On-Site Services**

Guests can enjoy the convenience of a welcoming lounge bar and room service. For a special dining experience, our Chef and Sushi Chef are available to create custom meals by the fireplace. You can also opt for a unique private dinner in our terrace igloo.