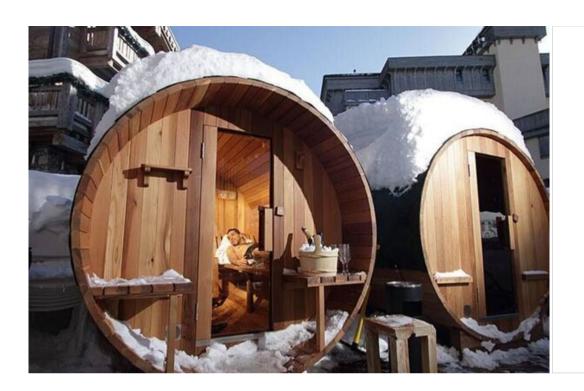

## **Exclusive Fourth-Floor Suite with Stunning Views**

Indulge in the luxury of this expansive 85 sqm suite located on the fourth floor. Featuring a king-size bed and a cozy fireplace, this suite offers a serene retreat. The elegant Carrara marble bathroom boasts both a shower and a whirlpool bathtub, along with separate toilets. Enjoy ample storage space with a large dressing area. The suite also includes a comfortable living area with a sofa bed and an additional bathroom with a shower and toilet, accommodating up to four guests. Step out onto the west-facing balcony complete with a private sauna and breathtaking views of the Bellecôte slope.