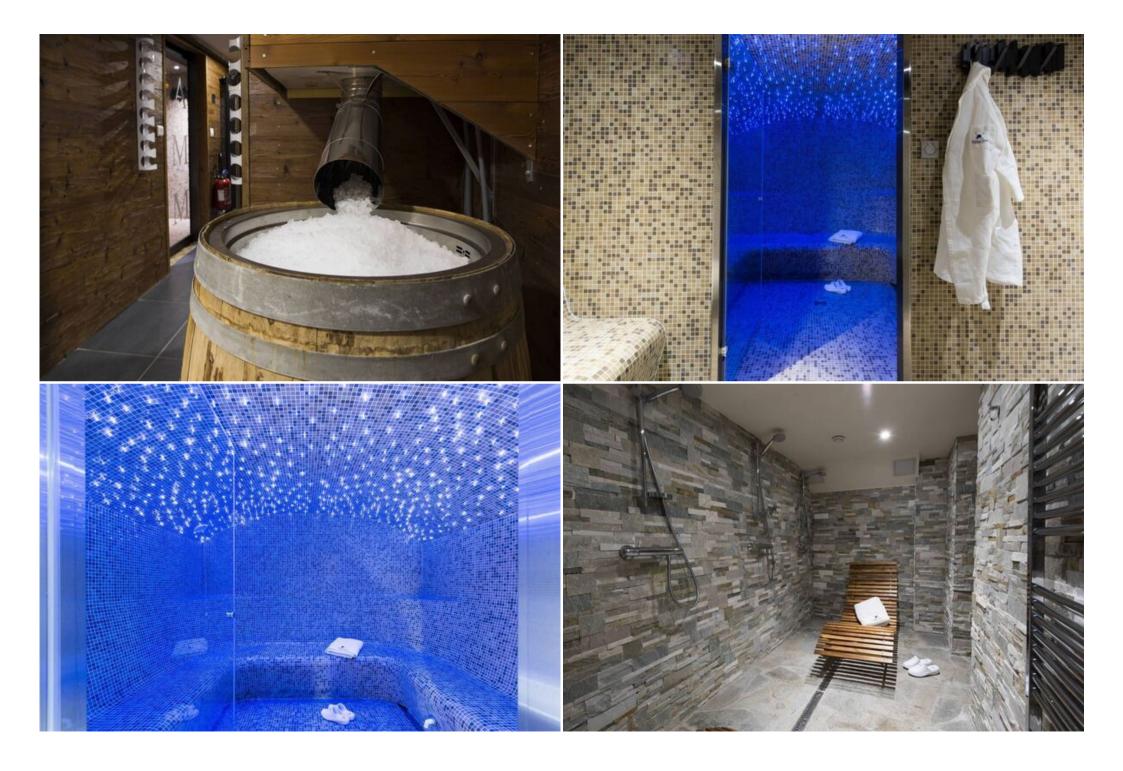

## **Exclusive Fourth-Floor Suite with Stunning Views**

Indulge in the luxury of this expansive 85 sqm suite located on the fourth floor. Featuring a king-size bed and a cozy fireplace, this suite offers a serene retreat. The elegant Carrara marble bathroom boasts both a shower and a whirlpool bathtub, along with separate toilets. Enjoy ample storage space with a large dressing area. The suite also includes a comfortable living area with a sofa bed and an additional bathroom with a shower and toilet, accommodating up to four guests. Step out onto the west-facing balcony complete with a private sauna and breathtaking views of the Bellecôte slope.