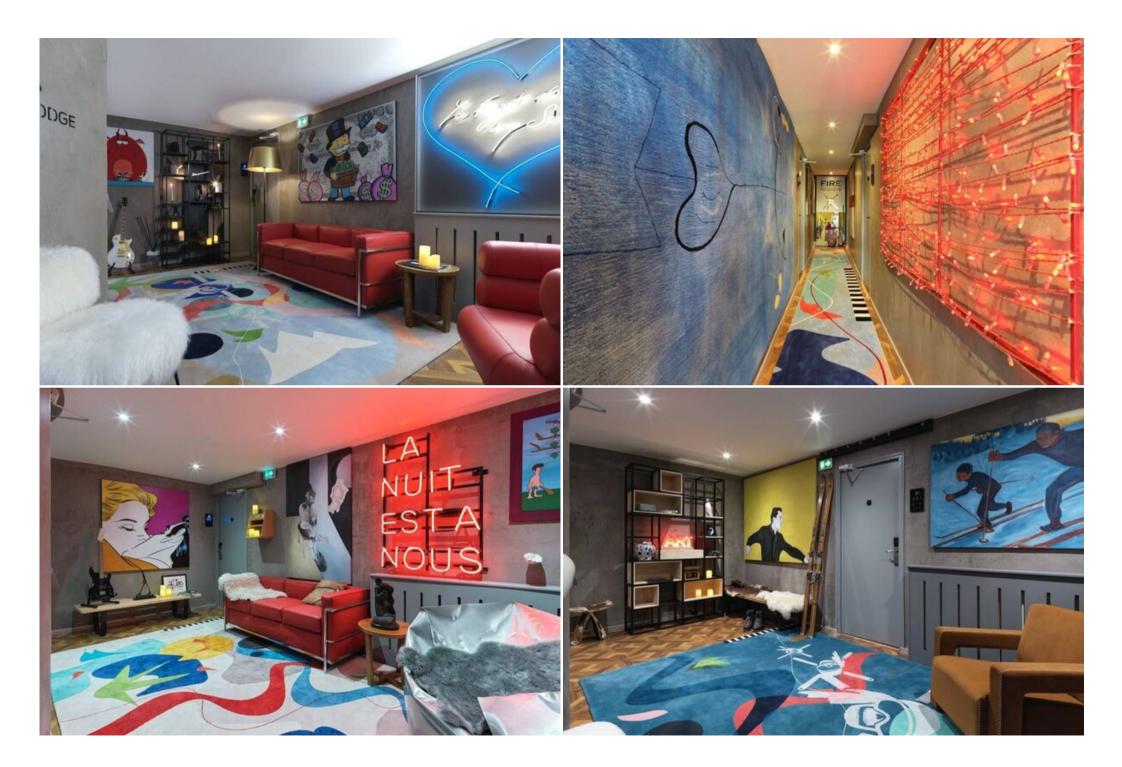

## **Exceptional On-Site Services**

Guests can enjoy the convenience of a welcoming lounge bar and room service. For a special dining experience, our Chef and Sushi Chef are available to create custom meals by the fireplace. You can also opt for a unique private dinner in our terrace igloo.