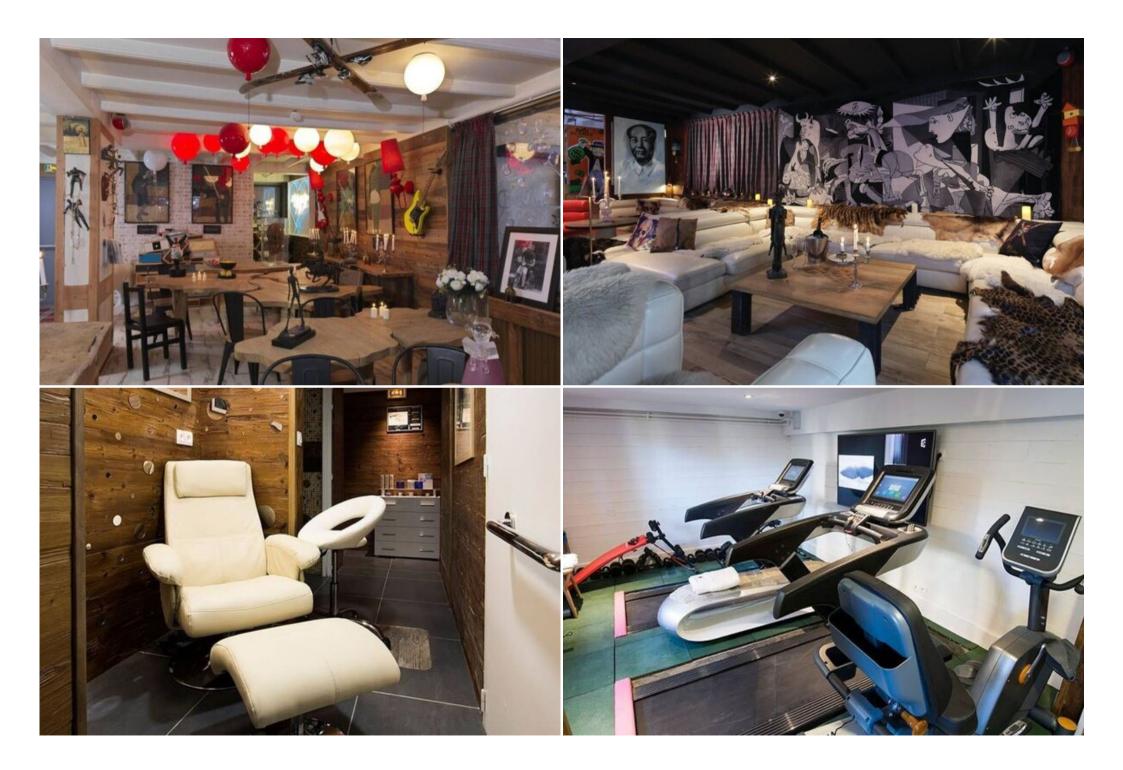

## **Exceptional On-Site Services**

Guests can enjoy the convenience of a welcoming lounge bar and room service. For a special dining experience, our Chef and Sushi Chef are available to create custom meals by the fireplace. You can also opt for a unique private dinner in our terrace igloo.