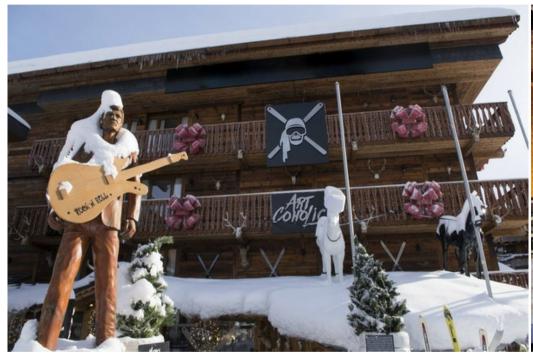

#### Prime Ski-In/Ski-Out Location

Located directly on the Bellecôte slope, this property offers unparalleled ski-in/ski-out access. Take advantage of the on-site ski storage and ski shop for your rental equipment and ski lift passes. The ski lifts are just moments away on the Croisette snow front, providing easy access to Verdons (extended by Saulire halfway), Chenus (Bagatelle direction), and the Jardin Alpin gondola telecabines.