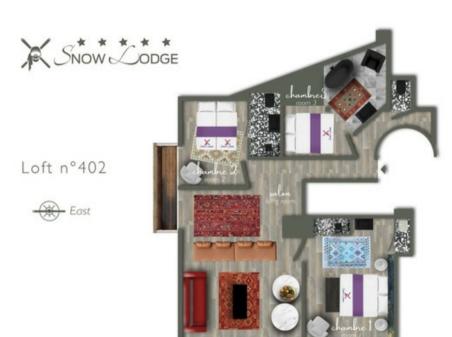

## Luxury Suite with Mountain Views and Ski-In/Ski-Out Access

Indulge in this expansive **75 sqm suite**, featuring **three connecting rooms**, each boasting a comfortable **large double bed (180 cm x 200 cm)**, with the flexibility of **twin beds in one room**. Enjoy the convenience of **three bathrooms**, including **two with shower hammams** and one with a relaxing **bathtub**. The suite also offers a welcoming **living area with a sofa bed** and a private **balcony** with delightful **east-facing views of the valley**. This suite comfortably accommodates **up to seven adults and a baby**.