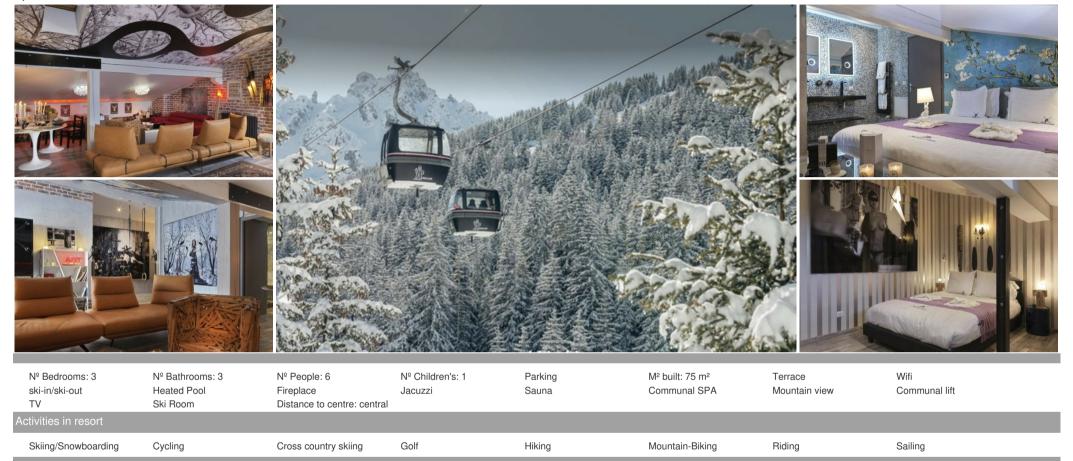

## Luxury Suite with Mountain Views and Ski-In/Ski-Out Access

Indulge in this expansive **75 sqm suite**, featuring **three connecting rooms**, each boasting a comfortable **large double bed (180 cm x 200 cm)**, with the flexibility of **twin beds in one room**. Enjoy the convenience of **three bathrooms**, including **two with shower hammams** and one with a relaxing **bathtub**. The suite also offers a welcoming **living area with a sofa bed** and a private **balcony** with delightful **east-facing views of the valley**. This suite comfortably accommodates **up to seven adults and a baby**.

### **Unparalleled Amenities for Your Comfort**

Experience ultimate relaxation with a large flat-screen TV offering access to Netflix, Prime Video, Max, Disney Plus, and international channels. Stay connected with complimentary fiber internet. Enjoy the luxury of new Egyptian linens and bath towels, along with plush bathrobes and slippers. Pamper yourself with Molton Brown body lotion, shampoo, and conditioner, as well as authentic Marius Fabre Savon de Marseille. Thoughtful extras include a loofah, vanity kit, and toothbrush. For your peace of mind, a safety-box and hair dryer are provided. Start your day right with the in-room coffee and tea station, and enjoy the convenience of a mini bar. Please note that this is a non-smoking property, and smoking is strictly prohibited in all areas.

### Prime Ski Location

Located directly on the **Bellecôte slope**, this property offers unparalleled **ski-in/ski-out access**. Take advantage of the on-site **ski storage** and the convenience of a **ski shop** for equipment rental and lift passes. The **ski lifts** are just moments away on the Croisette snow front, providing easy access to **Verdons (extended by Saulire halfway), Chenus (Bagatelle direction), and the Jardin Alpin gondola telecabines.** 