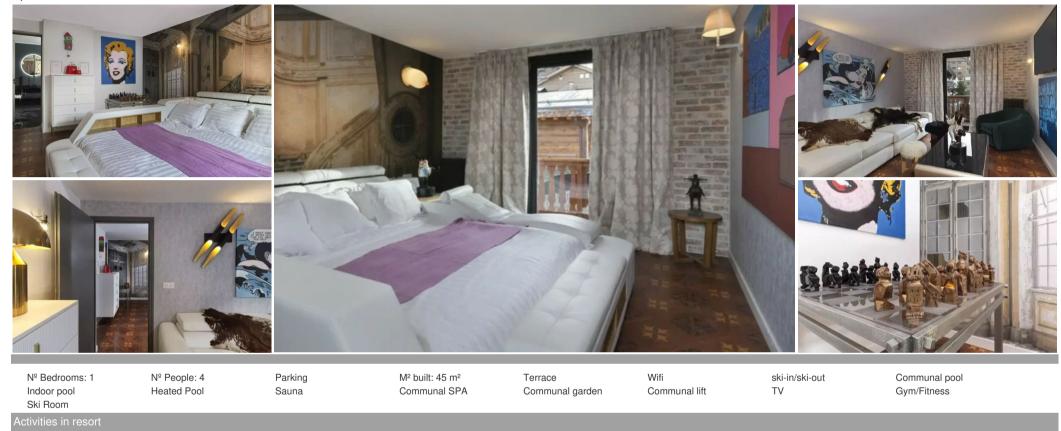

## Stylish One-Bedroom Suite with Balcony

Discover a contemporary 45 sqm suite, ideally situated on the third floor. This elegant space features a spacious bedroom with a large double bed (190 cm x 200 cm) and a separate living area.

The living area is furnished with a comfortable double sofa (2 x 100 cm x 180 cm), easily accommodating two additional guests. The suite also includes a well-appointed bathroom with a bathtub.

Enjoy the natural light and fresh air from your private balcony. The thoughtful layout provides a distinct separation between the bedroom and living areas, ensuring a comfortable stay for up to four people. This suite benefits from a North-East facing orientation.

## Suite Features:

- One bedroom with a large double bed (190 cm x 200 cm)
- Separate living area with a large double sofa (2 x 100 cm x 180 cm)
- Bathroom with bathtub
- Private balcony

- North-East facing
- Third-floor location
- Suitable for up to 4 guests
- Approximately 45 square meters