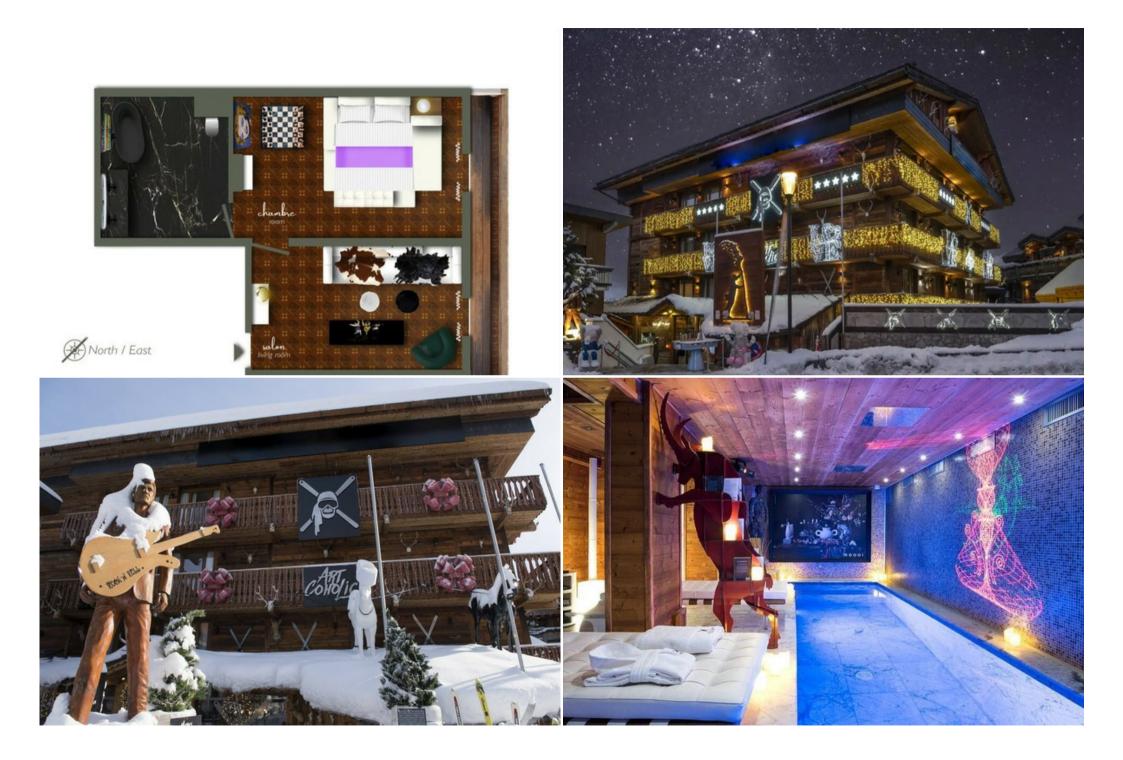

## Stylish One-Bedroom Suite in Courchevel

France, Courchevel, Courchevel 1850

Apartment - REF: TGS-A4406

Skiing/Snowboarding Cycling Cross country skiing Hiking Mountain-Biking