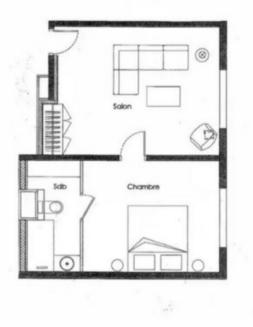

## Stylish One-Bedroom Suite with Balcony

Discover a contemporary 45 sqm suite, ideally situated on the third floor. This elegant space features a spacious bedroom with a large double bed (190 cm x 200 cm) and a separate living area.

The living area is furnished with a comfortable double sofa (2 x 100 cm x 180 cm), easily accommodating two additional guests. The suite also includes a well-appointed bathroom with a bathtub.

Enjoy the natural light and fresh air from your private balcony. The thoughtful layout provides a distinct separation between the bedroom and living areas, ensuring a comfortable stay for up to four people. This suite benefits from a North-East facing orientation.

## Suite Features:

- One bedroom with a large double bed (190 cm x 200 cm)
- Separate living area with a large double sofa (2 x 100 cm x 180 cm)
- Bathroom with bathtub
- Private balcony

- North-East facing
- Third-floor location
- Suitable for up to 4 guests
- Approximately 45 square meters