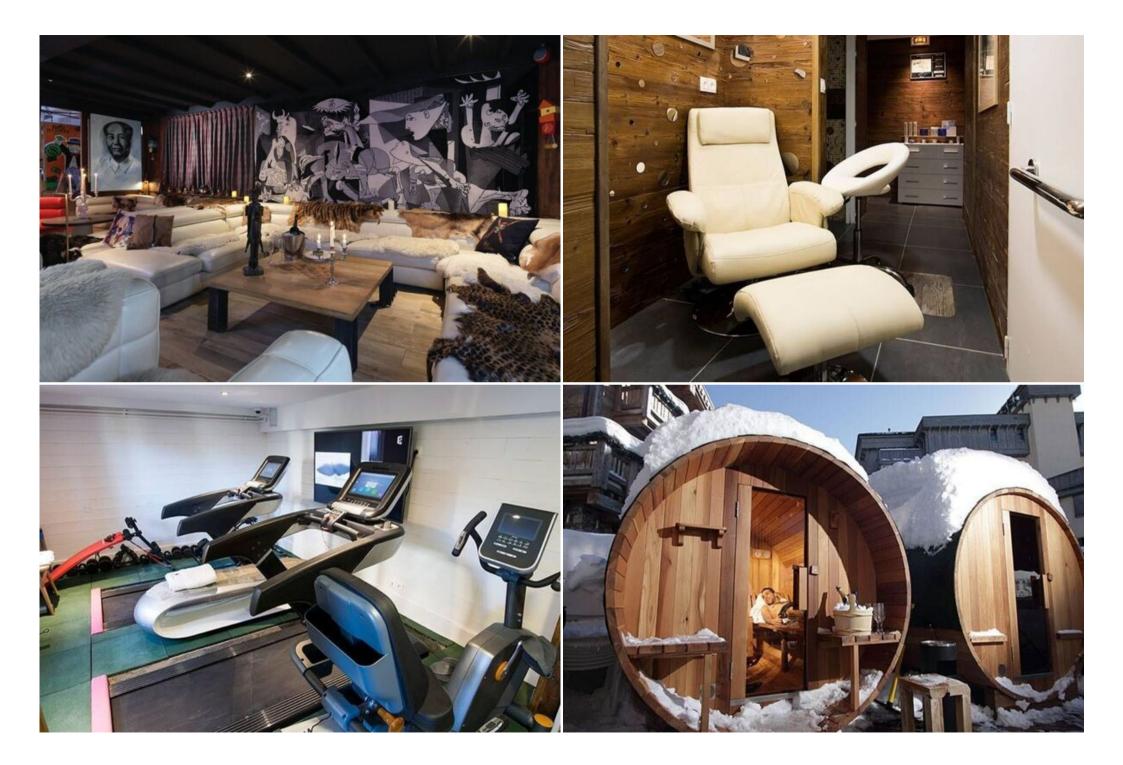

m) and a separate living area.

The living area is furnished with a comfortable double sofa (2 x 100 cm x 180 cm), easily accommodating two additional guests. The suite also includes a well-appointed bathroom with a bathtub.

Enjoy the natural light and fresh air from your private balcony. The thoughtful layout provides a distinct separation between the bedroom and living areas, ensuring a comfortable stay for up to four people. This suite benefits from a North-East facing orientation.

## Suite Features:

- One bedroom with a large double bed (190 cm x 200 cm)
- Separate living area with a large double sofa (2 x 100 cm x 180 cm)
- Bathroom with bathtub
- Private balcony

- North-East facing
- Third-floor location
- Suitable for up to 4 guests
- Approximately 45 square meters