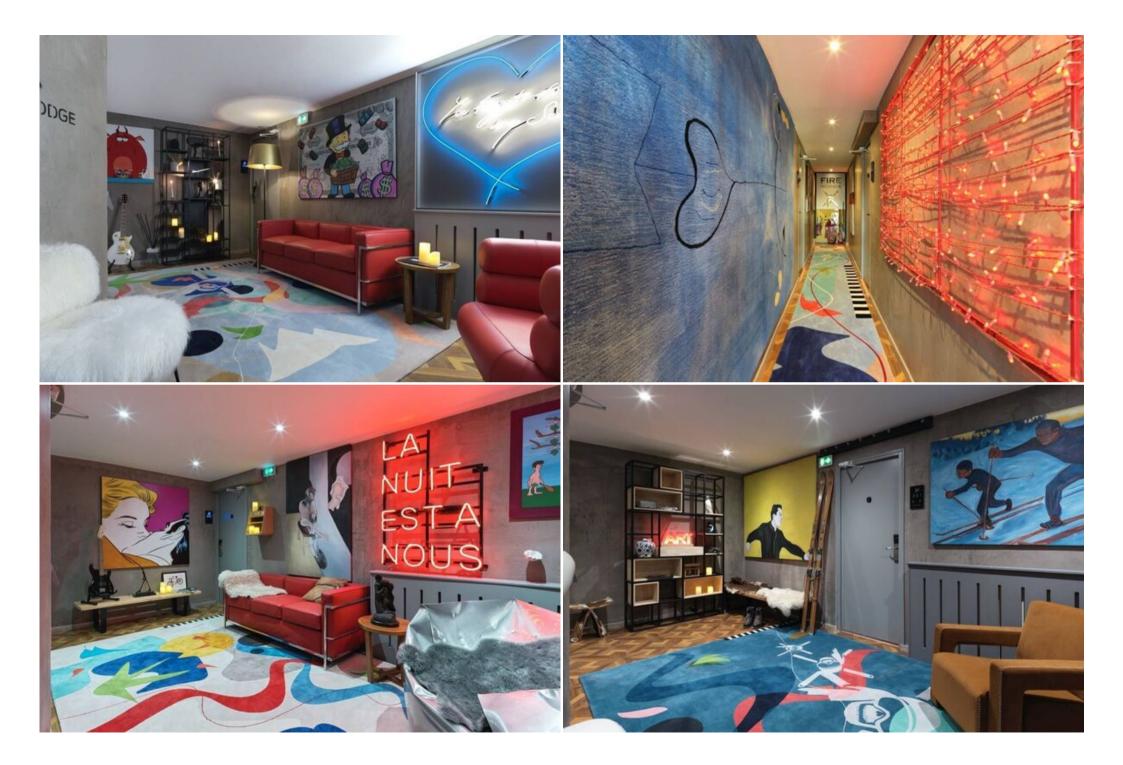

00 cm) and a separate living area.

The living area is furnished with a comfortable double sofa (2 x 100 cm x 180 cm), easily accommodating two additional guests. The suite also includes a well-appointed bathroom with a bathtub.

Enjoy the natural light and fresh air from your private balcony. The thoughtful layout provides a distinct separation between the bedroom and living areas, ensuring a comfortable stay for up to four people. This suite benefits from a North-East facing orientation.

## Suite Features:

- One bedroom with a large double bed (190 cm x 200 cm)
- Separate living area with a large double sofa (2 x 100 cm x 180 cm)
- Bathroom with bathtub
- Private balcony

- North-East facing
- Third-floor location
- Suitable for up to 4 guests
- Approximately 45 square meters