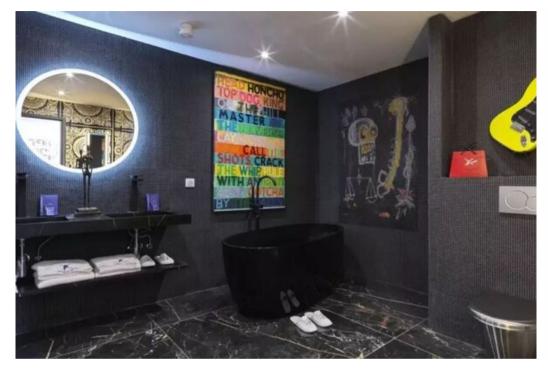

The living area is furnished with a comfortable double sofa (2 x 100 cm x 180 cm), easily accommodating two additional guests. The suite also includes a well-appointed bathroom with a bathtub.

Enjoy the natural light and fresh air from your private balcony. The thoughtful layout provides a distinct separation between the bedroom and living areas, ensuring a comfortable stay for up to four people. This suite benefits from a North-East facing orientation.

## Suite Features:

- One bedroom with a large double bed (190 cm x 200 cm)
- Separate living area with a large double sofa (2 x 100 cm x 180 cm)
- Bathroom with bathtub
- Private balcony

- North-East facing
- Third-floor location
- Suitable for up to 4 guests
- Approximately 45 square meters