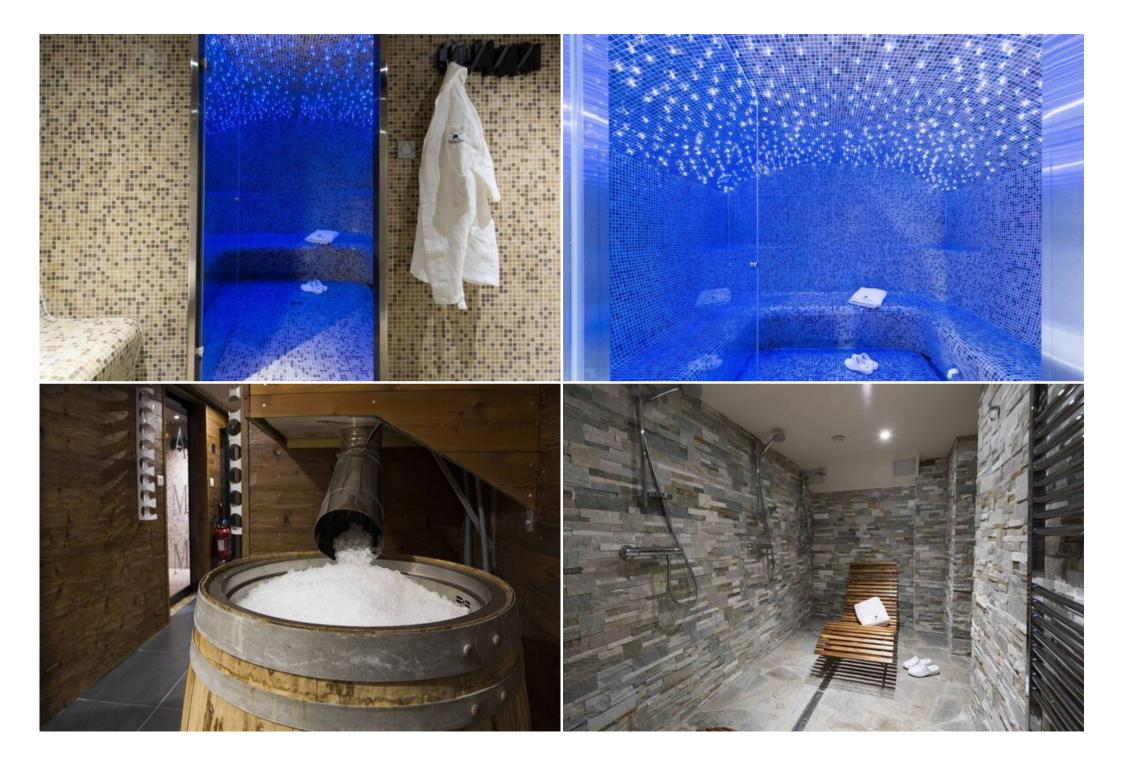

200 cm) and a separate living area.

The living area is furnished with a comfortable double sofa (2 x 100 cm x 180 cm), easily accommodating two additional guests. The suite also includes a well-appointed bathroom with a bathtub.

Enjoy the natural light and fresh air from your private balcony. The thoughtful layout provides a distinct separation between the bedroom and living areas, ensuring a comfortable stay for up to four people. This suite benefits from a North-East facing orientation.

## Suite Features:

- One bedroom with a large double bed (190 cm x 200 cm)
- Separate living area with a large double sofa (2 x 100 cm x 180 cm)
- Bathroom with bathtub
- Private balcony

- North-East facing
- Third-floor location
- Suitable for up to 4 guests
- Approximately 45 square meters