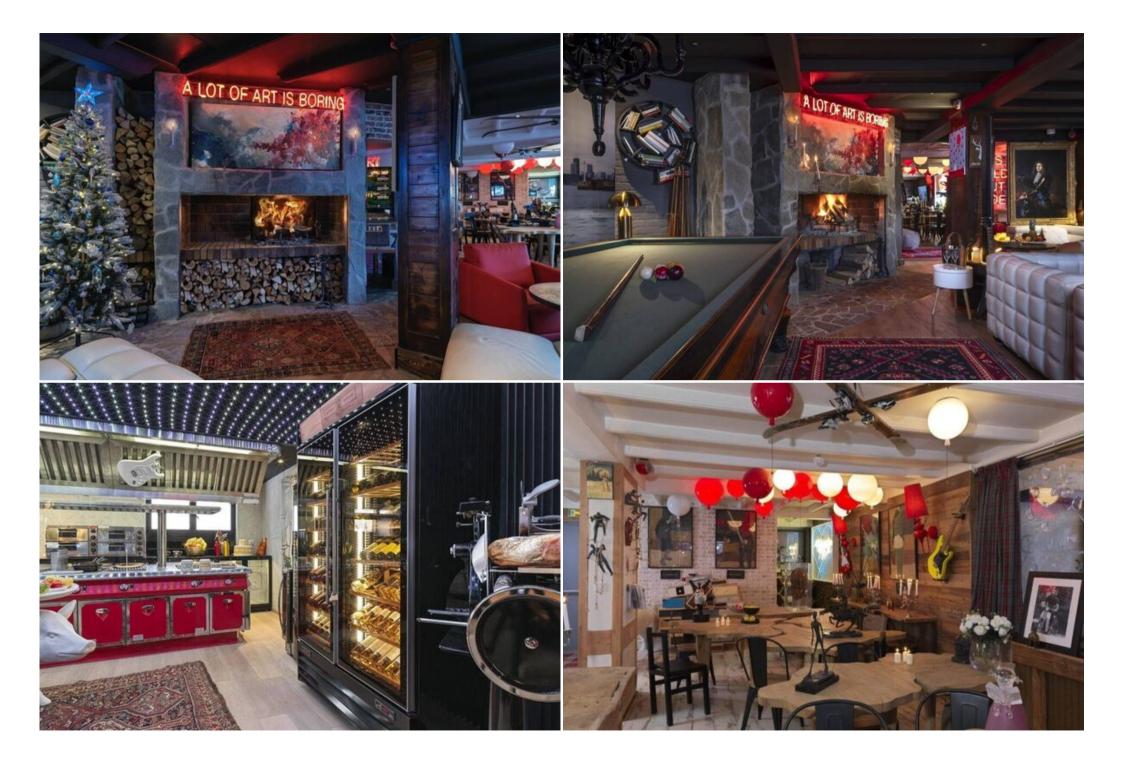

cm) and a separate living area.

The living area is furnished with a comfortable double sofa (2 x 100 cm x 180 cm), easily accommodating two additional guests. The suite also includes a well-appointed bathroom with a bathtub.

Enjoy the natural light and fresh air from your private balcony. The thoughtful layout provides a distinct separation between the bedroom and living areas, ensuring a comfortable stay for up to four people. This suite benefits from a North-East facing orientation.

## Suite Features:

- One bedroom with a large double bed (190 cm x 200 cm)
- Separate living area with a large double sofa (2 x 100 cm x 180 cm)
- Bathroom with bathtub
- Private balcony

- North-East facing
- Third-floor location
- Suitable for up to 4 guests
- Approximately 45 square meters