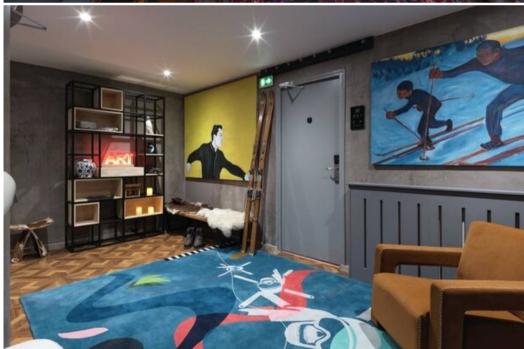

## Modern One-Bedroom Suite with Hammam

Discover a new 36 sqm suite, located on the third floor. It features a comfortable bedroom, a living room with a spacious sofa bed for 2 persons (320 cm x 200 cm), and a shower room equipped with a hammam.

This suite can comfortably accommodate up to 4 people. Its south-east facing orientation ensures beautiful natural light.

## Suite Features:

- One bedroom
- Living room with sofa bed for 2 persons (320 cm x 200 cm)
- Shower room with hammam
- Can accommodate up to 4 people
- South-east facing
- · Located on the third floor
- Area of 36 sqm