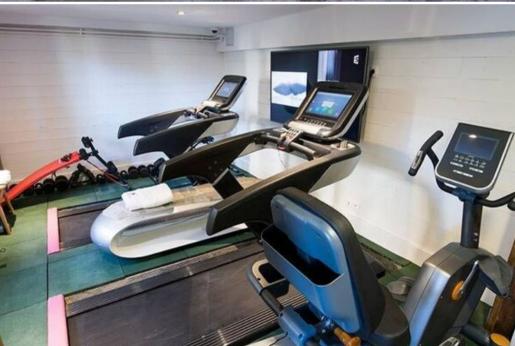

TGS-A4407



Heated Pool

Communal SPA

Nº People: 4 Private SPA

M<sup>2</sup> built: 36 m<sup>2</sup> Mountain view

Communal lift

ski-in/ski-out TV Communal pool Gym/Fitness Indoor pool Ski Room

## Modern One-Bedroom Suite with Hammam

Discover a new 36 sqm suite, located on the third floor. It features a comfortable bedroom, a living room with a spacious sofa bed for 2 persons (320 cm x 200 cm), and a shower room equipped with a hammam.

This suite can comfortably accommodate up to 4 people. Its south-east facing orientation ensures beautiful natural light.

## Suite Features:

- One bedroom
- Living room with sofa bed for 2 persons (320 cm x 200 cm)
- Shower room with hammam
- Can accommodate up to 4 people
- South-east facing
- · Located on the third floor
- Area of 36 sqm