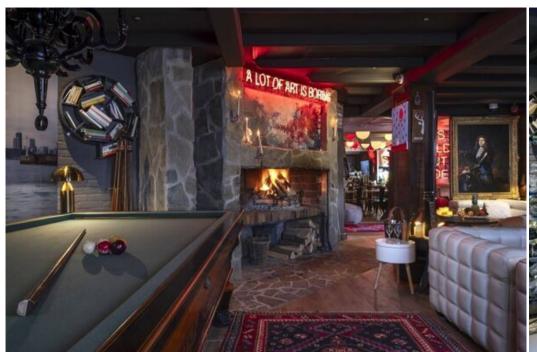

-A4407



Heated Pool

Communal SPA

Nº People: 4 Private SPA

M<sup>2</sup> built: 36 m<sup>2</sup> Mountain view

Communal lift

ski-in/ski-out TV Communal pool Gym/Fitness Indoor pool Ski Room

## Modern One-Bedroom Suite with Hammam

Discover a new 36 sqm suite, located on the third floor. It features a comfortable bedroom, a living room with a spacious sofa bed for 2 persons (320 cm x 200 cm), and a shower room equipped with a hammam.

This suite can comfortably accommodate up to 4 people. Its south-east facing orientation ensures beautiful natural light.

## Suite Features:

- One bedroom
- Living room with sofa bed for 2 persons (320 cm x 200 cm)
- Shower room with hammam
- Can accommodate up to 4 people
- South-east facing
- · Located on the third floor
- Area of 36 sqm