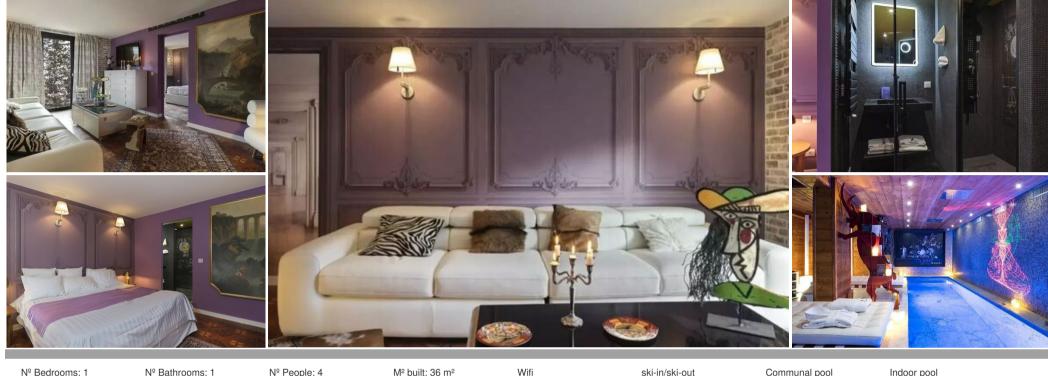

## Modern One-Bedroom Suite with Hammam

Discover a new 36 sqm suite, located on the third floor. It features a comfortable bedroom, a living room with a spacious sofa bed for 2 persons (320 cm x 200 cm), and a shower room equipped with a hammam.

This suite can comfortably accommodate up to 4 people. Its south-east facing orientation ensures beautiful natural light.

## Suite Features:

- One bedroom
- Living room with sofa bed for 2 persons (320 cm x 200 cm)
- Shower room with hammam
- Can accommodate up to 4 people
- South-east facing
- · Located on the third floor
- Area of 36 sqm