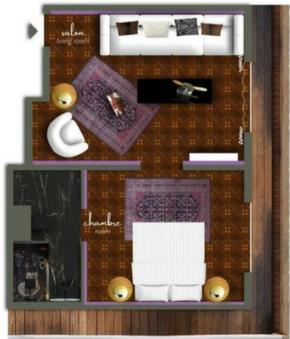

## Modern One-Bedroom Suite with Hammam

Discover a new 36 sqm suite, located on the third floor. It features a comfortable bedroom, a living room with a spacious sofa bed for 2 persons (320 cm x 200 cm), and a shower room equipped with a hammam.

This suite can comfortably accommodate up to 4 people. Its south-east facing orientation ensures beautiful natural light.

## Suite Features:

- One bedroom
- Living room with sofa bed for 2 persons (320 cm x 200 cm)
- Shower room with hammam
- Can accommodate up to 4 people
- South-east facing
- · Located on the third floor
- Area of 36 sqm