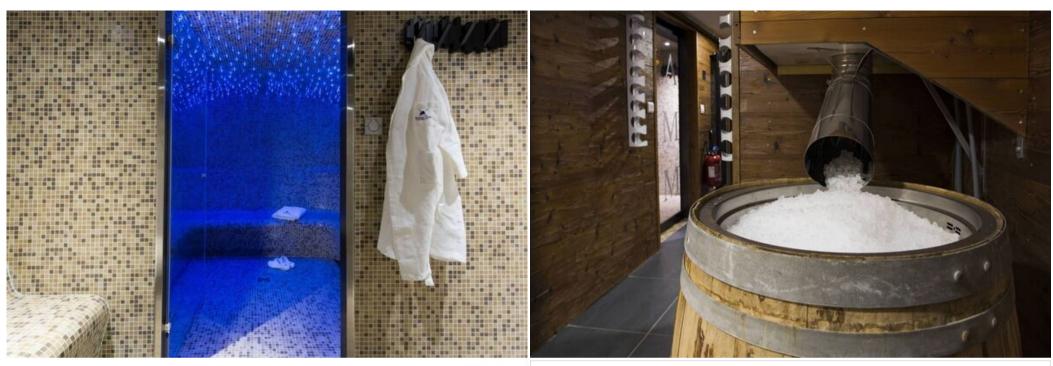

## Modern One-Bedroom Suite with Hammam

Discover a new 36 sqm suite, located on the third floor. It features a comfortable bedroom, a living room with a spacious sofa bed for 2 persons (320 cm x 200 cm), and a shower room equipped with a hammam.

## Suite Features:

- One bedroom
- Living room with sofa bed for 2 persons (320 cm x 200 cm)
- Shower room with hammam
- Can accommodate up to 4 people
- South-east facing
- · Located on the third floor
- Area of 36 sqm