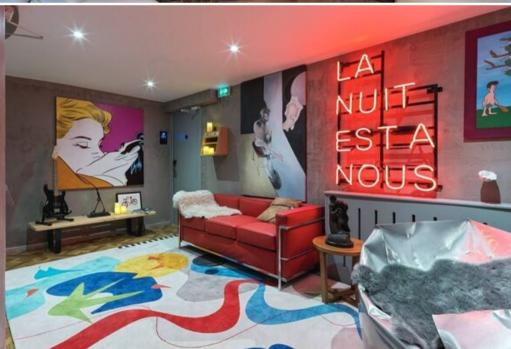

## Modern One-Bedroom Suite with Hammam

Discover a new 36 sqm suite, located on the third floor. It features a comfortable bedroom, a living room with a spacious sofa bed for 2 persons (320 cm x 200 cm), and a shower room equipped with a hammam.

This suite can comfortably accommodate up to 4 people. Its south-east facing orientation ensures beautiful natural light.

## Suite Features:

- One bedroom
- Living room with sofa bed for 2 persons (320 cm x 200 cm)
- Shower room with hammam
- Can accommodate up to 4 people
- South-east facing
- · Located on the third floor
- Area of 36 sqm