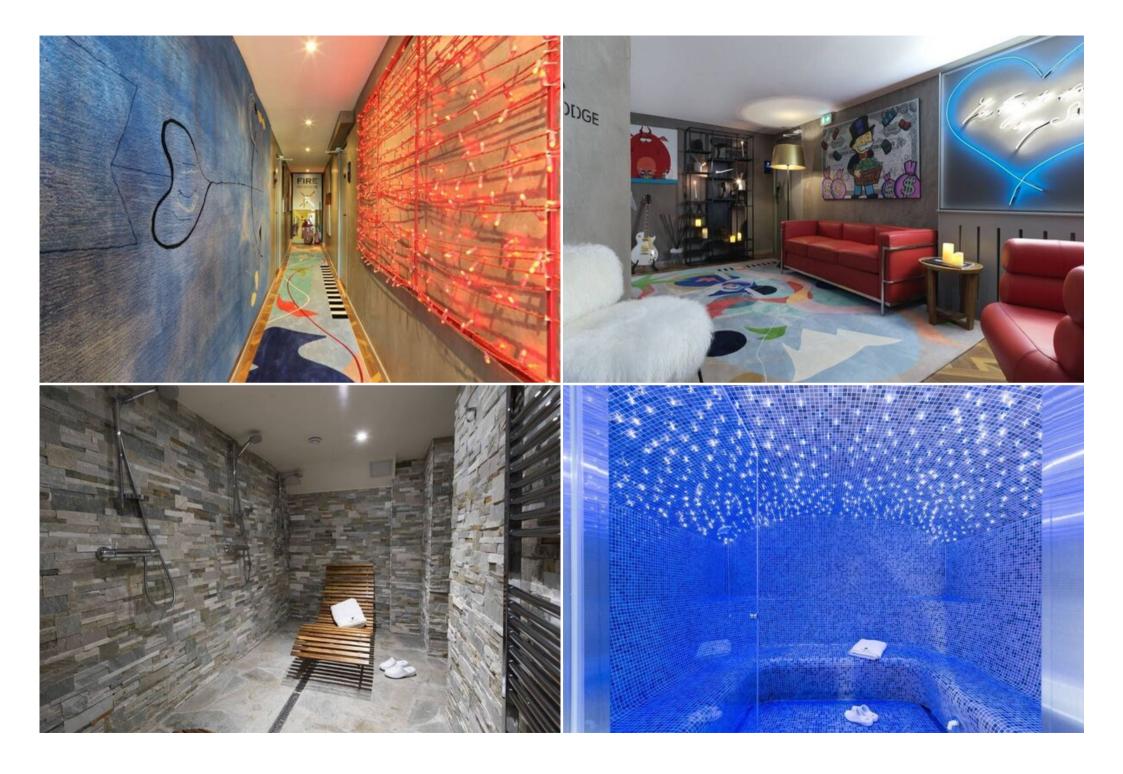

## Modern One-Bedroom Suite with Hammam

Discover a new 36 sqm suite, located on the third floor. It features a comfortable bedroom, a living room with a spacious sofa bed for 2 persons (320 cm x 200 cm), and a shower room equipped with a hammam.

## Suite Features:

- One bedroom
- Living room with sofa bed for 2 persons (320 cm x 200 cm)
- Shower room with hammam
- Can accommodate up to 4 people
- South-east facing
- · Located on the third floor
- Area of 36 sqm