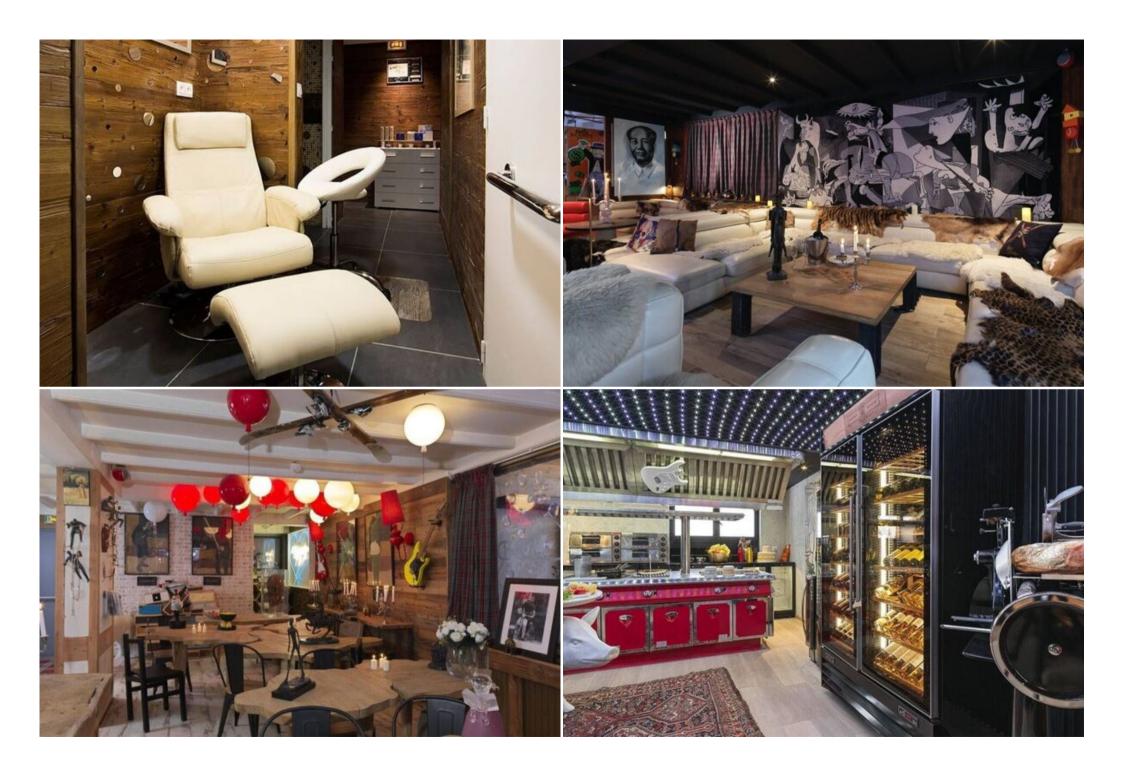

GS-A4407



Heated Pool

Communal SPA

Nº People: 4 Private SPA

M<sup>2</sup> built: 36 m<sup>2</sup> Mountain view

Communal lift

ski-in/ski-out TV Communal pool Gym/Fitness Indoor pool Ski Room

## Modern One-Bedroom Suite with Hammam

Discover a new 36 sqm suite, located on the third floor. It features a comfortable bedroom, a living room with a spacious sofa bed for 2 persons (320 cm x 200 cm), and a shower room equipped with a hammam.

This suite can comfortably accommodate up to 4 people. Its south-east facing orientation ensures beautiful natural light.

## Suite Features:

- One bedroom
- Living room with sofa bed for 2 persons (320 cm x 200 cm)
- Shower room with hammam
- Can accommodate up to 4 people
- South-east facing
- · Located on the third floor
- Area of 36 sqm