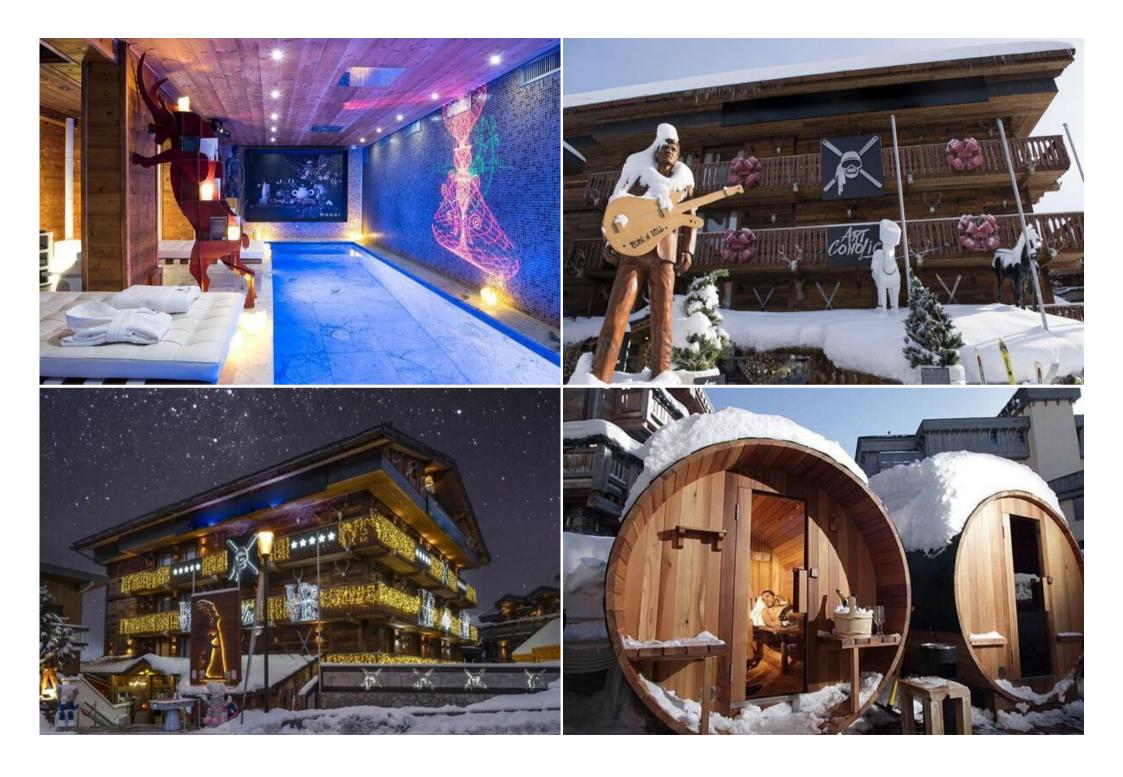

## Exclusive Suite with Panoramic Terrace in Courchevel 1850

France, Courchevel, Courchevel 1850

Apartment - REF: TGS-A4408

| Nº People: 3         | M² built: 43 m² | Wifi          | ski-in/ski-out | Communal pool | Indoor pool | Heated Pool | Jacuzzi |
|----------------------|-----------------|---------------|----------------|---------------|-------------|-------------|---------|
| Sauna                | Communal SPA    | Mountain view | Communal lift  | TV            | Gym/Fitness | Ski Room    |         |
| Activities in resort |                 |               |                |               |             |             |         |

## Exclusive Suite with Panoramic Terrace, Jacuzzi and Private Sauna

Discover an exceptional 43 sqm suite located on the first floor of the hotel. Enjoy a large terrace equipped with a jacuzzi, a bar, a ping-pong table, and an exercise bike. A private sauna with panoramic views of the snow-capped peaks promises unparalleled relaxation.