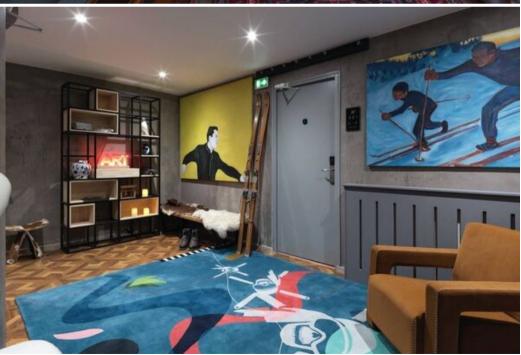

## Exclusive Suite with Panoramic Terrace, Jacuzzi and Private Sauna

Discover an exceptional 43 sqm suite located on the first floor of the hotel. Enjoy a large terrace equipped with a jacuzzi, a bar, a ping-pong table, and an exercise bike. A private sauna with panoramic views of the snow-capped peaks promises unparalleled relaxation.

The suite includes a hallway with a dressing area, a main bedroom with a double bed (190 cm x 200 cm) and a shower room, as well as a living room with a fireplace and a sofa. A sliding door separates the living area from the bedroom.

## Suite Features:

- Bedroom with double bed (190 cm x 200 cm)
- Living room with fireplace and sofa (separated by a sliding door)
- Shower room

- Large private terrace with:
  - Jacuzzi
  - Bar
  - Ping-pong table
  - Exercise bike
  - Private sauna with panoramic views
- Hallway with dressing area
- Access for guests with reduced mobility
- South-west facing
- Located on the first floor
- Area of 43 sqm
- Can accommodate up to 3 people