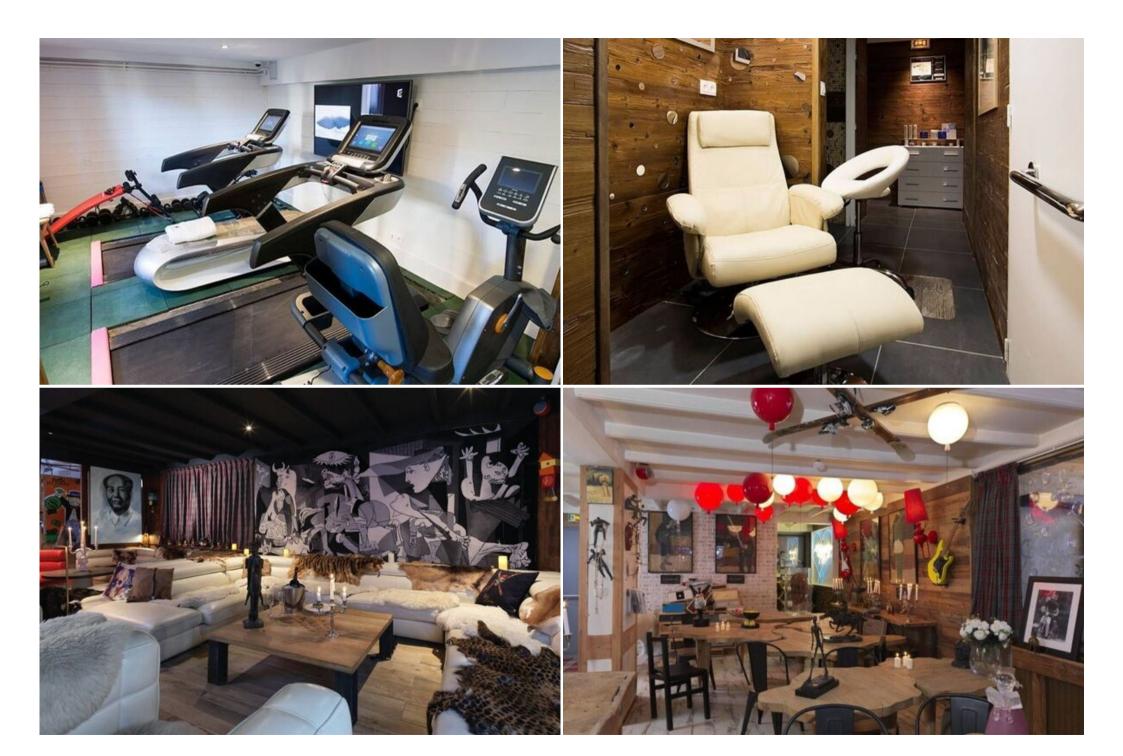

## Exclusive Suite with Panoramic Terrace in Courchevel 1850

France, Courchevel, Courchevel 1850

Apartment - REF: TGS-A4408

| Nº People: 3         | M² built: 43 m² | Wifi          | ski-in/ski-out | Communal pool | Indoor pool | Heated Pool | Jacuzzi |
|----------------------|-----------------|---------------|----------------|---------------|-------------|-------------|---------|
| Sauna                | Communal SPA    | Mountain view | Communal lift  | TV            | Gym/Fitness | Ski Room    |         |
| Activities in resort |                 |               |                |               |             |             |         |

## Exclusive Suite with Panoramic Terrace, Jacuzzi and Private Sauna

Discover an exceptional 43 sqm suite located on the first floor of the hotel. Enjoy a large terrace equipped with a jacuzzi, a bar, a ping-pong table, and an exercise bike. A private sauna with panoramic views of the snow-capped peaks promises unparalleled relaxation.

## Suite Features:

- Bedroom with double bed (190 cm x 200 cm)
- Living room with fireplace and sofa (separated by a sliding door)
- Shower room

- Large private terrace with:
  - Jacuzzi
  - Bar
  - Ping-pong table
  - Exercise bike
  - Private sauna with panoramic views
- Hallway with dressing area
- Access for guests with reduced mobility
- South-west facing
- Located on the first floor
- Area of 43 sqm
- Can accommodate up to 3 people