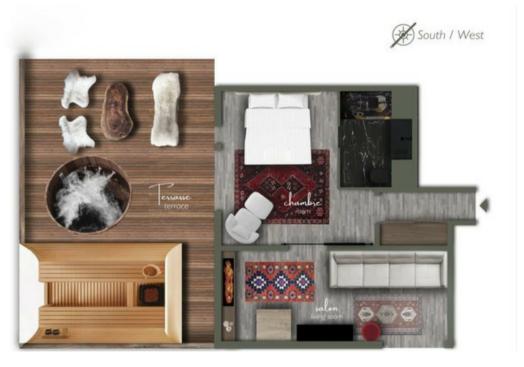

The suite includes a hallway with a dressing area, a main bedroom with a double bed (190 cm x 200 cm) and a shower room, as well as a living room with a fireplace and a sofa. A sliding door separates the living area from the bedroom.

Designed for accessibility for guests with reduced mobility, this south-west facing suite can accommodate up to 3 people.

## Suite Features:

- Bedroom with double bed (190 cm x 200 cm)
- Living room with fireplace and sofa (separated by a sliding door)
- Shower room

- Large private terrace with:
  - Jacuzzi
  - Bar
  - Ping-pong table
  - Exercise bike
  - Private sauna with panoramic views
- Hallway with dressing area
- Access for guests with reduced mobility
- South-west facing
- Located on the first floor
- Area of 43 sqm
- Can accommodate up to 3 people