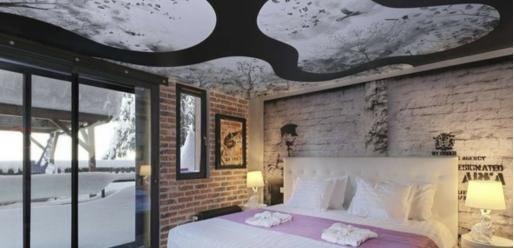

## Exclusive Suite with Panoramic Terrace, Jacuzzi and Private Sauna

Discover an exceptional 43 sqm suite located on the first floor of the hotel. Enjoy a large terrace equipped with a jacuzzi, a bar, a ping-pong table, and an exercise bike. A private sauna with panoramic views of the snow-capped peaks promises unparalleled relaxation.

The suite includes a hallway with a dressing area, a main bedroom with a double bed (190 cm x 200 cm) and a shower room, as well as a living room with a fireplace and a sofa. A sliding door separates the living area from the bedroom.

## Suite Features:

- Bedroom with double bed (190 cm x 200 cm)
- Living room with fireplace and sofa (separated by a sliding door)
- Shower room

- Large private terrace with:
  - Jacuzzi
  - Bar
  - Ping-pong table
  - Exercise bike
  - Private sauna with panoramic views
- Hallway with dressing area
- Access for guests with reduced mobility
- South-west facing
- Located on the first floor
- Area of 43 sqm
- Can accommodate up to 3 people