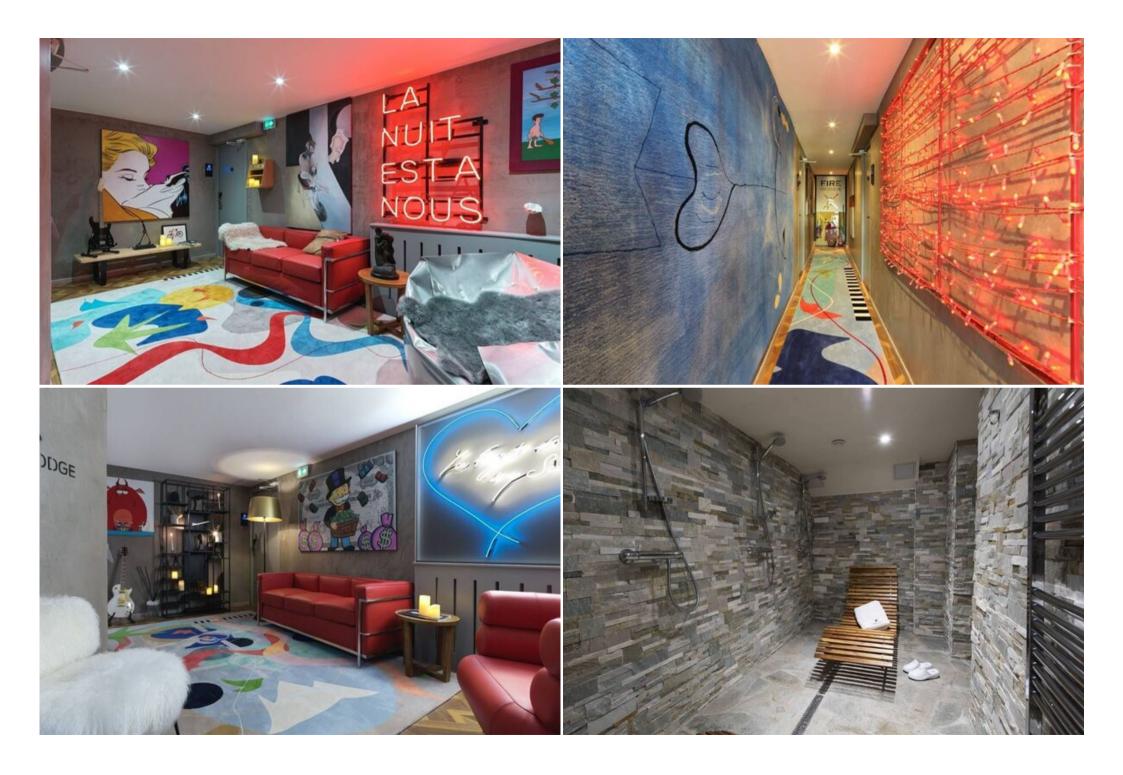

## Exclusive Suite with Panoramic Terrace, Jacuzzi and Private Sauna

Discover an exceptional 43 sqm suite located on the first floor of the hotel. Enjoy a large terrace equipped with a jacuzzi, a bar, a ping-pong table, and an exercise bike. A private sauna with panoramic views of the snow-capped peaks promises unparalleled relaxation.

The suite includes a hallway with a dressing area, a main bedroom with a double bed (190 cm x 200 cm) and a shower room, as well as a living room with a fireplace and a sofa. A sliding door separates the living area from the bedroom.

## Suite Features:

- Bedroom with double bed (190 cm x 200 cm)
- Living room with fireplace and sofa (separated by a sliding door)
- Shower room

- Large private terrace with:
  - Jacuzzi
  - Bar
  - Ping-pong table
  - Exercise bike
  - Private sauna with panoramic views
- Hallway with dressing area
- Access for guests with reduced mobility
- South-west facing
- Located on the first floor
- Area of 43 sqm
- Can accommodate up to 3 people