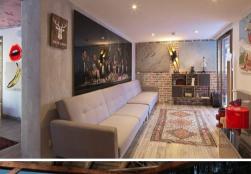

The suite includes a hallway with a dressing area, a main bedroom with a double bed (190 cm x 200 cm) and a shower room, as well as a living room with a fireplace and a sofa. A sliding door separates the living area from the bedroom.

## Suite Features:

- Bedroom with double bed (190 cm x 200 cm)
- Living room with fireplace and sofa (separated by a sliding door)
- Shower room

- Large private terrace with:
  - Jacuzzi
  - Bar
  - Ping-pong table
  - Exercise bike
  - Private sauna with panoramic views
- Hallway with dressing area
- Access for guests with reduced mobility
- South-west facing
- Located on the first floor
- Area of 43 sqm
- Can accommodate up to 3 people