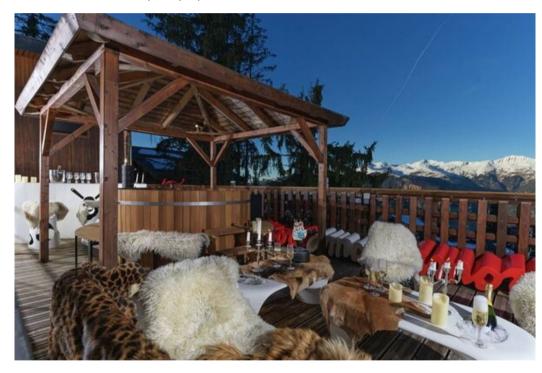

## Exclusive Suite with Panoramic Terrace, Jacuzzi and Private Sauna

Discover an exceptional 43 sqm suite located on the first floor of the hotel. Enjoy a large terrace equipped with a jacuzzi, a bar, a ping-pong table, and an exercise bike. A private sauna with panoramic views of the snow-capped peaks promises unparalleled relaxation.

## Suite Features:

- Bedroom with double bed (190 cm x 200 cm)
- Living room with fireplace and sofa (separated by a sliding door)
- Shower room

- Large private terrace with:
  - Jacuzzi
  - Bar
  - Ping-pong table
  - Exercise bike
  - Private sauna with panoramic views
- Hallway with dressing area
- Access for guests with reduced mobility
- South-west facing
- Located on the first floor
- Area of 43 sqm
- Can accommodate up to 3 people