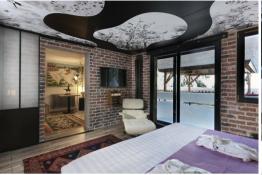

## Exclusive Suite with Panoramic Terrace, Jacuzzi and Private Sauna

Discover an exceptional 43 sqm suite located on the first floor of the hotel. Enjoy a large terrace equipped with a jacuzzi, a bar, a ping-pong table, and an exercise bike. A private sauna with panoramic views of the snow-capped peaks promises unparalleled relaxation.

The suite includes a hallway with a dressing area, a main bedroom with a double bed (190 cm x 200 cm) and a shower room, as well as a living room with a fireplace and a sofa. A sliding door separates the living area from the bedroom.

## Suite Features:

- Bedroom with double bed (190 cm x 200 cm)
- Living room with fireplace and sofa (separated by a sliding door)
- Shower room

- Large private terrace with:
  - Jacuzzi
  - Bar
  - Ping-pong table
  - Exercise bike
  - Private sauna with panoramic views
- Hallway with dressing area
- Access for guests with reduced mobility
- South-west facing
- Located on the first floor
- Area of 43 sqm
- Can accommodate up to 3 people