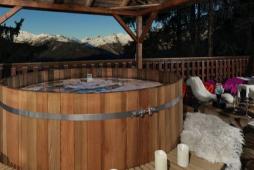

## Exclusive Suite with Panoramic Terrace, Jacuzzi and Private Sauna

Discover an exceptional 43 sqm suite located on the first floor of the hotel. Enjoy a large terrace equipped with a jacuzzi, a bar, a ping-pong table, and an exercise bike. A private sauna with panoramic views of the snow-capped peaks promises unparalleled relaxation.

## Suite Features:

- Bedroom with double bed (190 cm x 200 cm)
- Living room with fireplace and sofa (separated by a sliding door)
- Shower room

- Large private terrace with:
  - Jacuzzi
  - Bar
  - Ping-pong table
  - Exercise bike
  - Private sauna with panoramic views
- Hallway with dressing area
- Access for guests with reduced mobility
- South-west facing
- Located on the first floor
- Area of 43 sqm
- Can accommodate up to 3 people