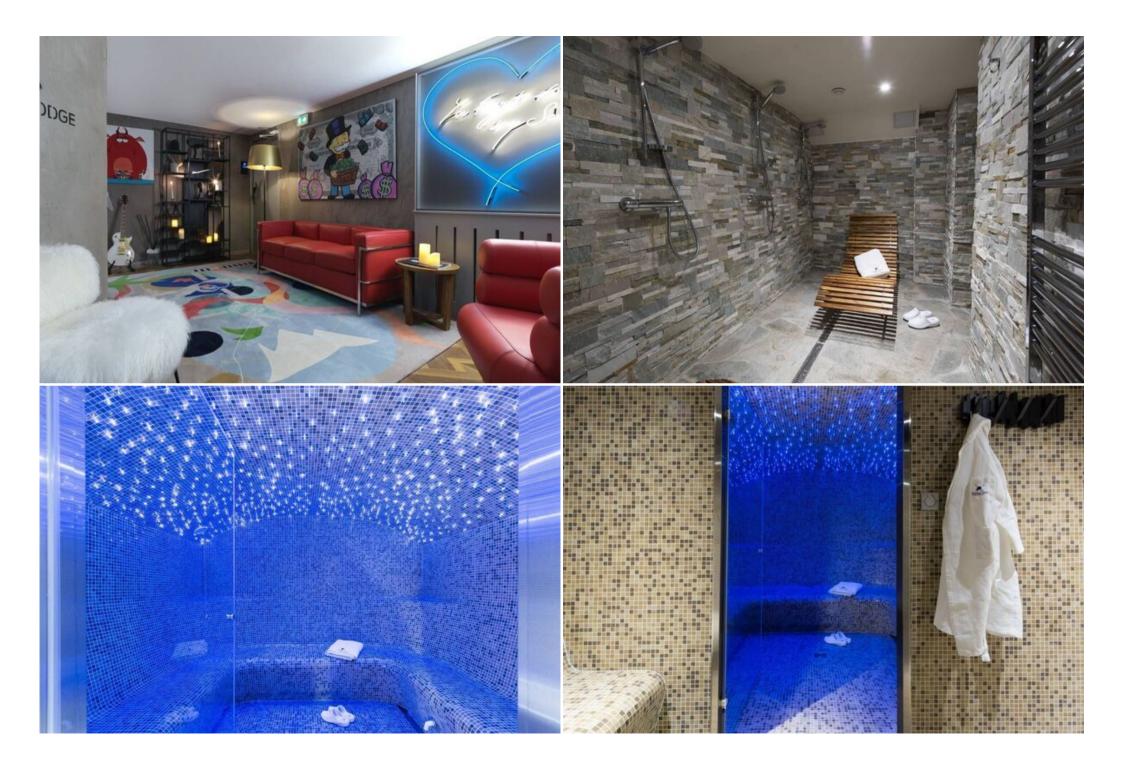

## Modern Suite in courchevel 1850

France, Courchevel, Courchevel 1850

Apartment - REF: TGS-A4410



## Modern 54 sqm Corner Suite with Balcony and Two Showers

Discover a new and spacious 54 sqm corner suite located on the second floor. It features two comfortable bedrooms, a living room with a sofa bed, and two modern shower rooms.

Ideal for accommodating up to 6 people, this suite benefits from a pleasant south-east facing orientation.

## Suite Features:

- Two bedrooms
- Living room with sofa bed
- Two shower rooms
- Balcony
- Can accommodate up to 6 people
- South-east facing

- Located on the second floor
- Area of 54 sqm