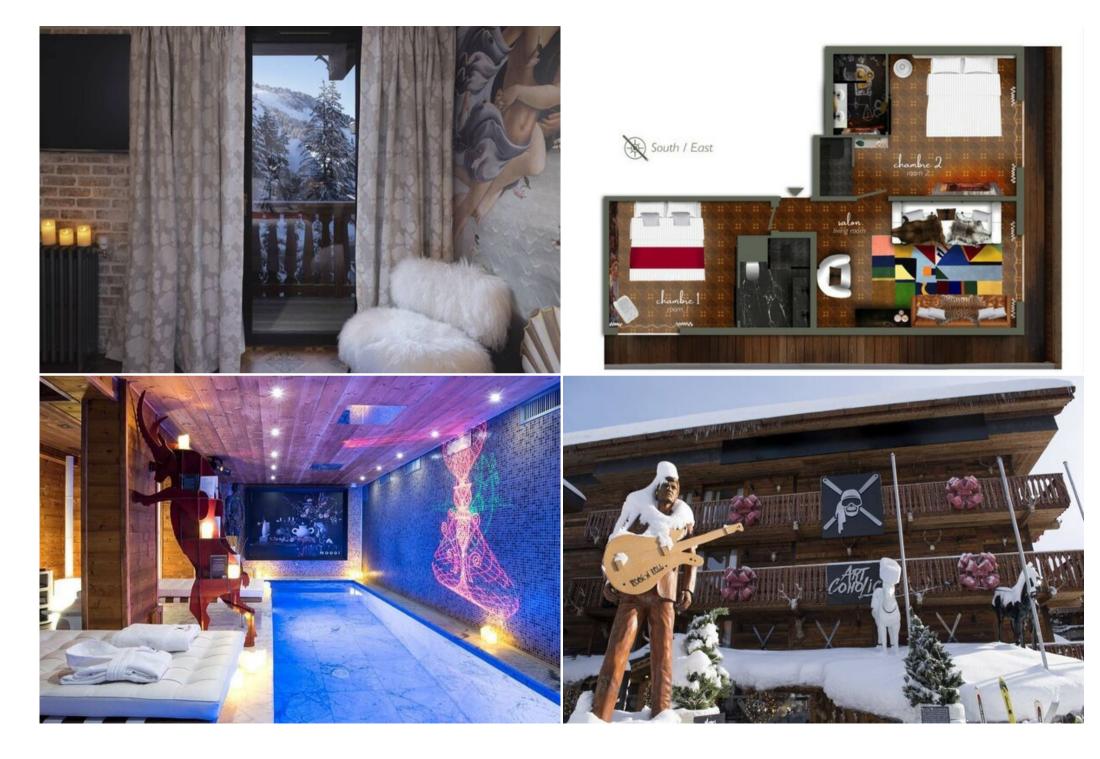

## Modern 54 sqm Corner Suite with Balcony and Two Showers

Discover a new and spacious 54 sqm corner suite located on the second floor. It features two comfortable bedrooms, a living room with a sofa bed, and two modern shower rooms.

Ideal for accommodating up to 6 people, this suite benefits from a pleasant south-east facing orientation.

## Suite Features:

- Two bedrooms
- Living room with sofa bed
- Two shower rooms
- Balcony
- Can accommodate up to 6 people
- South-east facing

- Located on the second floor
- Area of 54 sqm