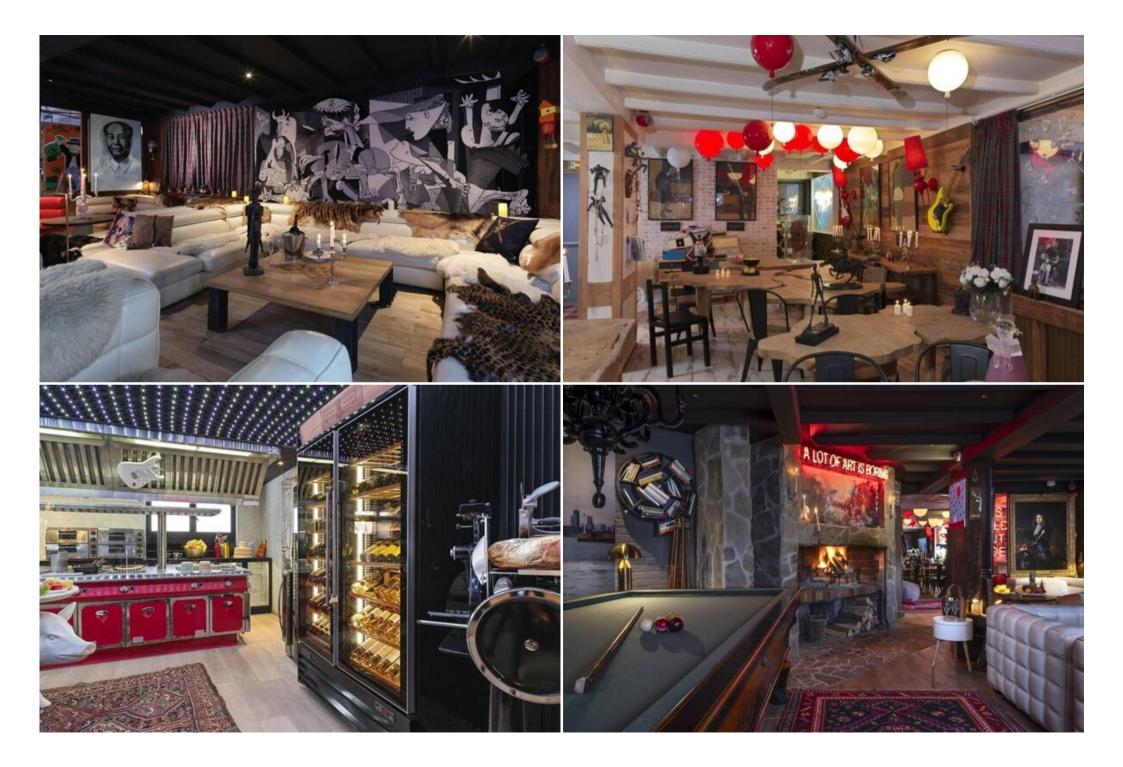

## Modern Suite in courchevel 1850

France, Courchevel, Courchevel 1850

Apartment - REF: TGS-A4410



## Modern 54 sqm Corner Suite with Balcony and Two Showers

Discover a new and spacious 54 sqm corner suite located on the second floor. It features two comfortable bedrooms, a living room with a sofa bed, and two modern shower rooms.

Ideal for accommodating up to 6 people, this suite benefits from a pleasant south-east facing orientation.

## Suite Features:

- Two bedrooms
- Living room with sofa bed
- Two shower rooms
- Balcony
- Can accommodate up to 6 people
- South-east facing

- Located on the second floor
- Area of 54 sqm