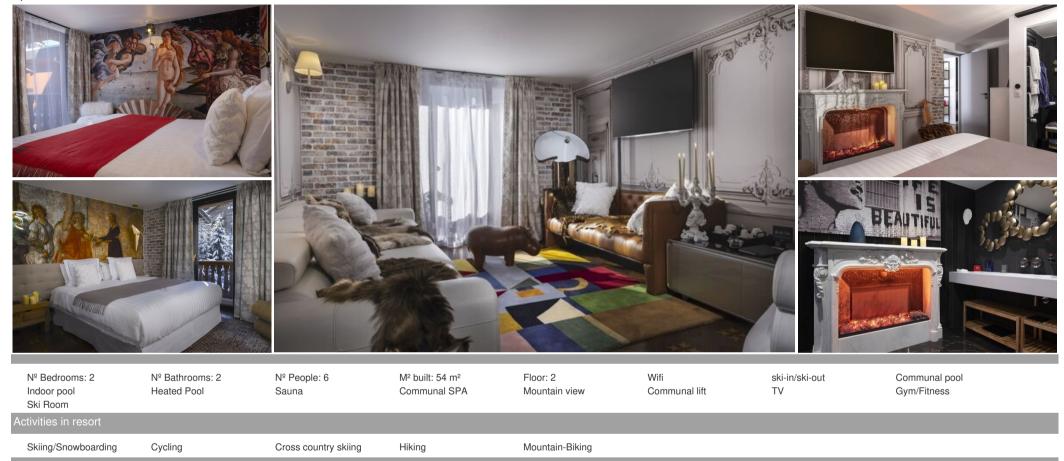

## Modern Suite in courchevel 1850

France, Courchevel, Courchevel 1850

Apartment - REF: TGS-A4410

## Modern 54 sqm Corner Suite with Balcony and Two Showers

Discover a new and spacious 54 sqm corner suite located on the second floor. It features two comfortable bedrooms, a living room with a sofa bed, and two modern shower rooms.

Ideal for accommodating up to 6 people, this suite benefits from a pleasant south-east facing orientation.

## Suite Features:

- Two bedrooms
- Living room with sofa bed
- Two shower rooms
- Balcony
- Can accommodate up to 6 people
- South-east facing

- Located on the second floor
- Area of 54 sqm