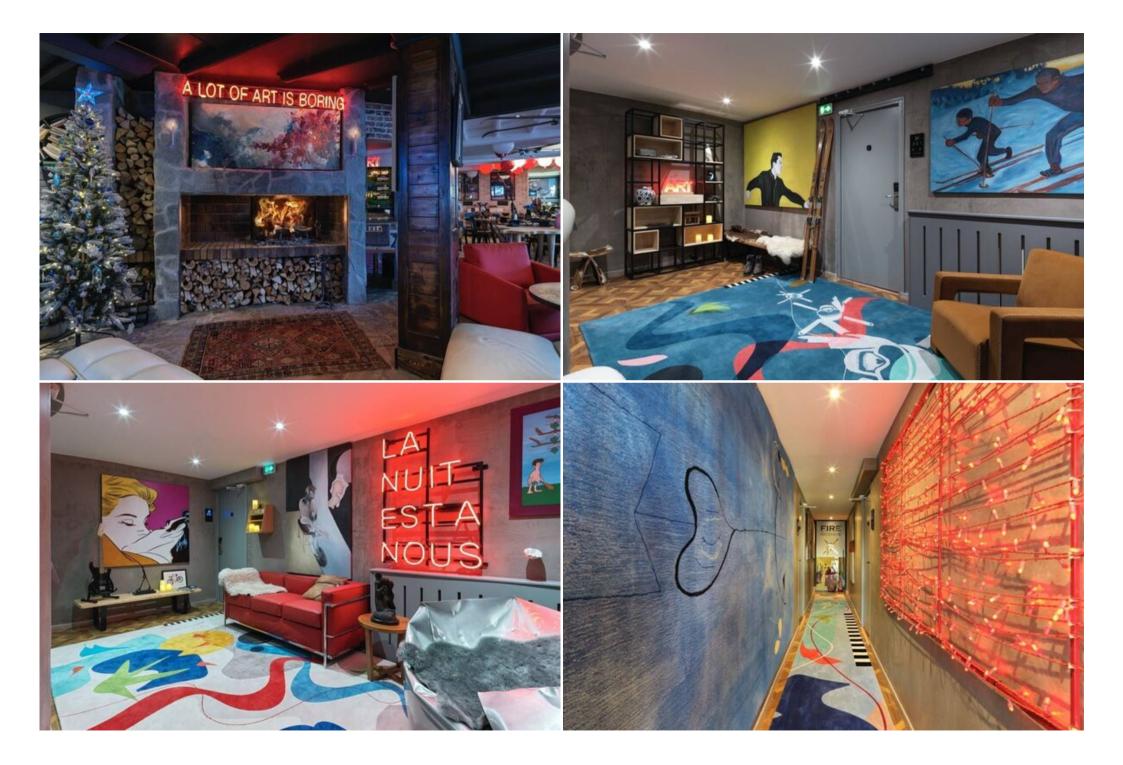

## Modern Suite in courchevel 1850

France, Courchevel, Courchevel 1850

Apartment - REF: TGS-A4410



## Modern 54 sqm Corner Suite with Balcony and Two Showers

Discover a new and spacious 54 sqm corner suite located on the second floor. It features two comfortable bedrooms, a living room with a sofa bed, and two modern shower rooms.

Ideal for accommodating up to 6 people, this suite benefits from a pleasant south-east facing orientation.

## Suite Features:

- Two bedrooms
- Living room with sofa bed
- Two shower rooms
- Balcony
- Can accommodate up to 6 people
- South-east facing

- Located on the second floor
- Area of 54 sqm