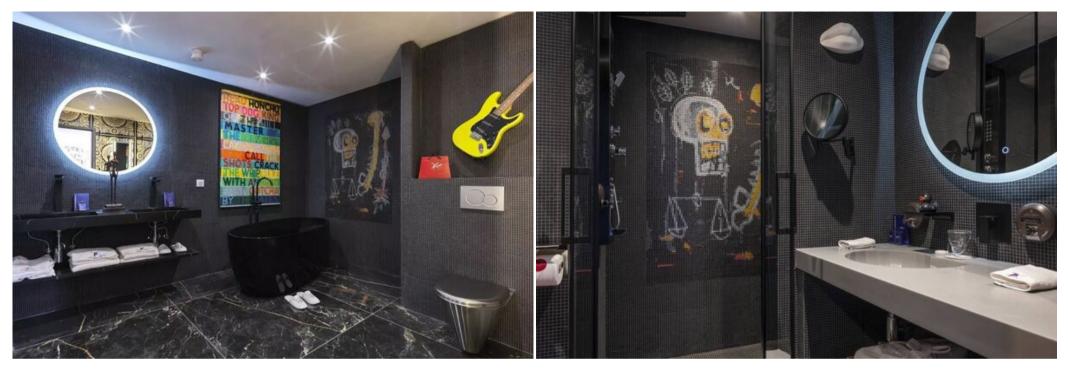

## Modern 54 sqm Corner Suite with Balcony and Two Showers

Discover a new and spacious 54 sqm corner suite located on the second floor. It features two comfortable bedrooms, a living room with a sofa bed, and two modern shower rooms.

## Suite Features:

- Two bedrooms
- Living room with sofa bed
- Two shower rooms
- Balcony
- Can accommodate up to 6 people
- South-east facing

- Located on the second floor
- Area of 54 sqm