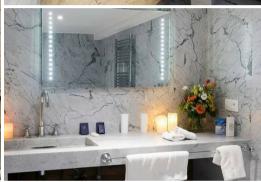

The bathroom, elegantly designed in Carrara marble, is equipped with a jacuzzi bathtub for moments of privileged relaxation. The suite also features a living area with a sofa bed, accommodating up to 3 people. Its north-facing orientation ensures soft and constant light.

## Suite Features:

- Large bed (160 cm x 200 cm)
- Fireplace
- Carrara marble bathroom
- Jacuzzi bathtub
- Living area with sofa bed (capacity up to 3 people)

- Private entrance
- Located on the ground floor
- North-facing
- Area of 40 sqm