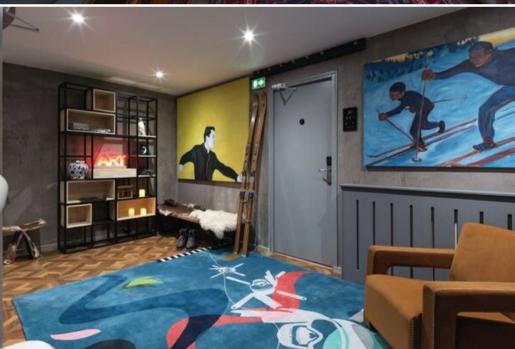

## Elegant 40 sqm Suite with Fireplace and Jacuzzi (Private Entrance)

Discover a refined 40 sqm suite located on the ground floor with a private entrance on the side of the hotel. It offers a comfortable large bed (160 cm x 200 cm) with a cozy fireplace.

The bathroom, elegantly designed in Carrara marble, is equipped with a jacuzzi bathtub for moments of privileged relaxation. The suite also features a living area with a sofa bed, accommodating up to 3 people. Its north-facing orientation ensures soft and constant light.