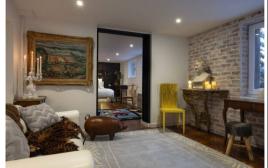

## Elegant 40 sqm Suite with Fireplace and Jacuzzi (Private Entrance)

Discover a refined 40 sqm suite located on the ground floor with a private entrance on the side of the hotel. It offers a comfortable large bed (160 cm x 200 cm) with a cozy fireplace.

The bathroom, elegantly designed in Carrara marble, is equipped with a jacuzzi bathtub for moments of privileged relaxation. The suite also features a living area with a sofa bed, accommodating up to 3 people. Its north-facing orientation ensures soft and constant light.