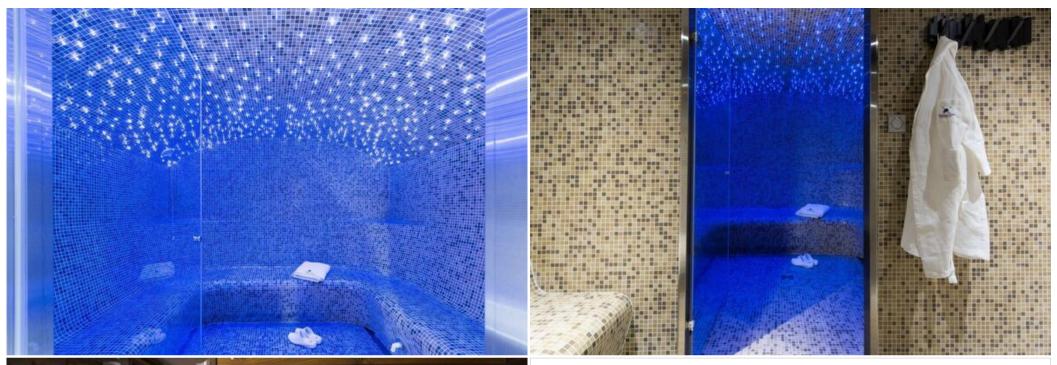

## Elegant Suite with Fireplace and Jacuzzi in courchevel 1850

France, Courchevel, Courchevel 1850

Apartment - REF: TGS-A4411

| Indo    | Bedrooms: 1<br>oor pool<br>n/Fitness | № Bathrooms: 1<br>Heated Pool<br>Ski Room | № People: 3<br>Fireplace | Parking<br>Sauna | M² built: 40 m²<br>Communal SPA | Wifi<br>Mountain view | ski-in/ski-out<br>Communal lift | Communal pool<br>TV |
|---------|--------------------------------------|-------------------------------------------|--------------------------|------------------|---------------------------------|-----------------------|---------------------------------|---------------------|
| Activit | ties in resort                       |                                           |                          |                  |                                 |                       |                                 |                     |
| Skii    | ing/Snowboarding                     | Cycling                                   | Cross country skiing     | Hiking           | Mountain-Biking                 | Riding                |                                 |                     |