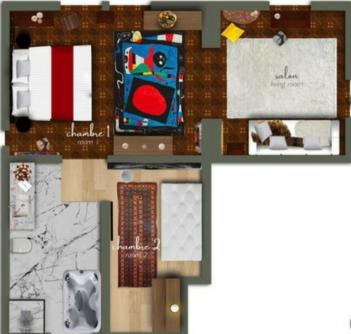

## Elegant 40 sqm Suite with Fireplace and Jacuzzi (Private Entrance)

Discover a refined 40 sqm suite located on the ground floor with a private entrance on the side of the hotel. It offers a comfortable large bed (160 cm x 200 cm) with a cozy fireplace.

The bathroom, elegantly designed in Carrara marble, is equipped with a jacuzzi bathtub for moments of privileged relaxation. The suite also features a living area with a sofa bed, accommodating up to 3 people. Its north-facing orientation ensures soft and constant light.