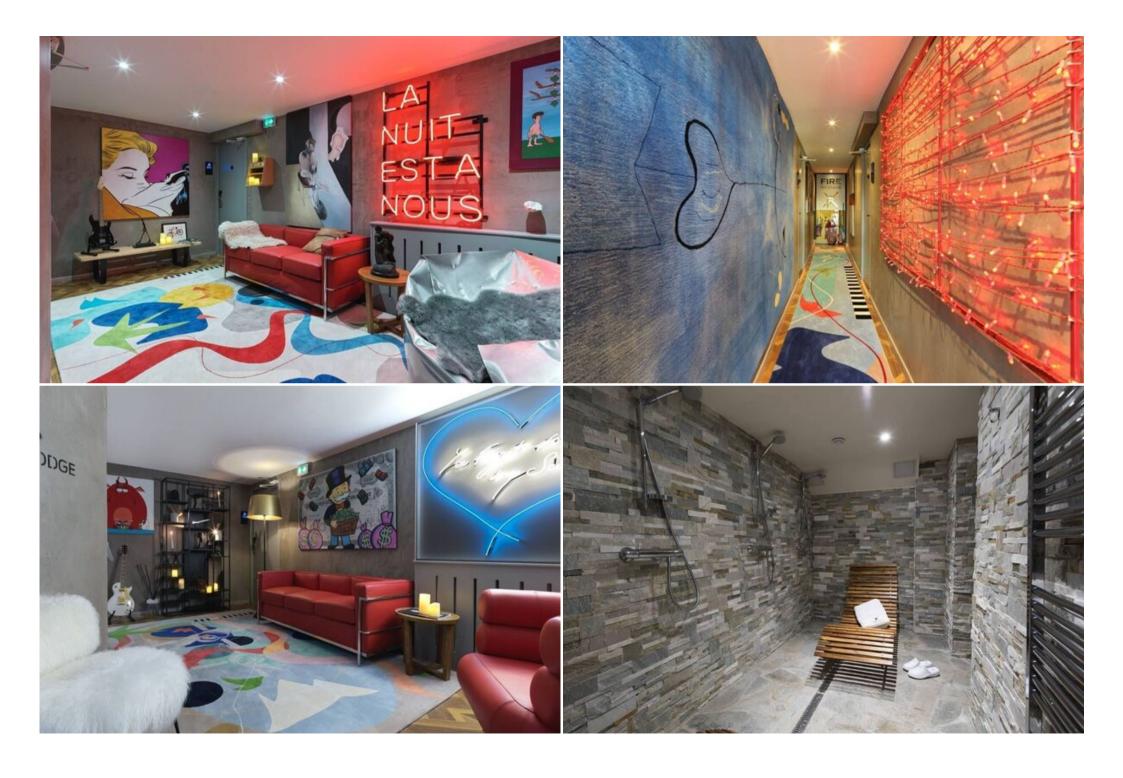

## Elegant Suite with Fireplace and Jacuzzi in courchevel 1850

France, Courchevel, Courchevel 1850

Apartment - REF: TGS-A4411

| Indo    | Bedrooms: 1<br>oor pool<br>n/Fitness | № Bathrooms: 1<br>Heated Pool<br>Ski Room | № People: 3<br>Fireplace | Parking<br>Sauna | M² built: 40 m²<br>Communal SPA | Wifi<br>Mountain view | ski-in/ski-out<br>Communal lift | Communal pool<br>TV |
|---------|--------------------------------------|-------------------------------------------|--------------------------|------------------|---------------------------------|-----------------------|---------------------------------|---------------------|
| Activit | ties in resort                       |                                           |                          |                  |                                 |                       |                                 |                     |
| Skii    | ing/Snowboarding                     | Cycling                                   | Cross country skiing     | Hiking           | Mountain-Biking                 | Riding                |                                 |                     |