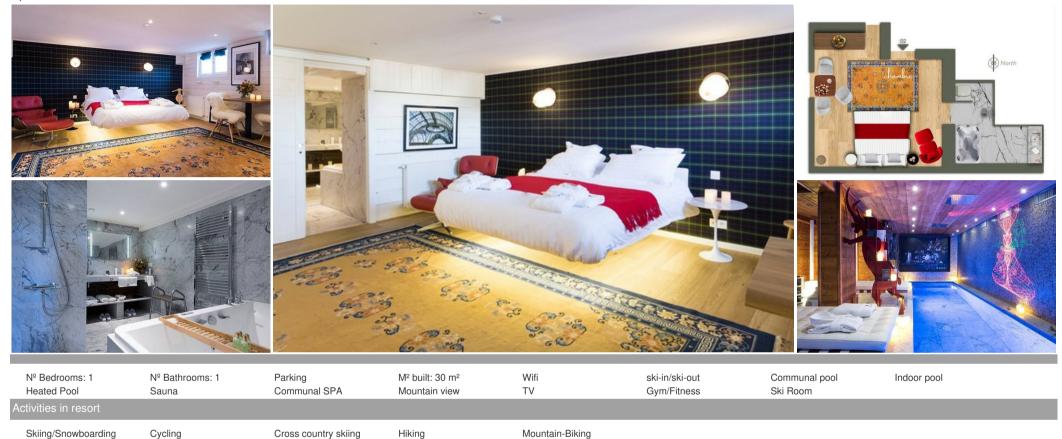

## Comfortable 30 sqm Suite with Jacuzzi (Private Entrance)

Discover a comfortable 30 sqm suite located on the ground floor with a private entrance on the side of the hotel. It features a large bed (160 cm x 200 cm) and an elegant Carrara marble bathroom with a jacuzzi bathtub.

An extra bed can be added to accommodate up to 3 people. Its north-facing orientation ensures a soft and bright atmosphere.

## Suite Features:

- Large bed (160 cm x 200 cm)
- Carrara marble bathroom
- Jacuzzi bathtub
- Possibility to add an extra bed (capacity up to 3 people)
- Private entrance
- · Located on the ground floor

- North-facing
- Area of 30 sqm