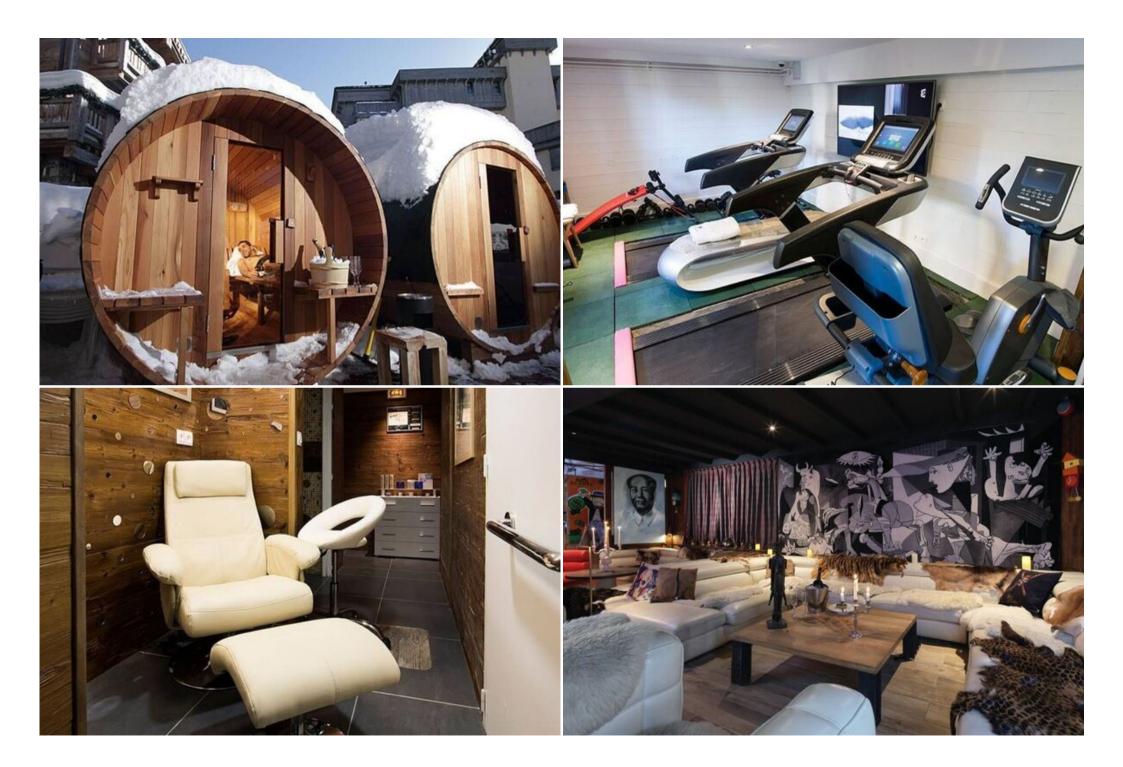

## Elegant Suite in courchevel 1850

France, Courchevel, Courchevel 1850

Apartment - REF: TGS-A4412



## Comfortable 30 sqm Suite with Jacuzzi (Private Entrance)

Discover a comfortable 30 sqm suite located on the ground floor with a private entrance on the side of the hotel. It features a large bed (160 cm x 200 cm) and an elegant Carrara marble bathroom with a jacuzzi bathtub.

An extra bed can be added to accommodate up to 3 people. Its north-facing orientation ensures a soft and bright atmosphere.

## Suite Features:

- Large bed (160 cm x 200 cm)
- Carrara marble bathroom
- Jacuzzi bathtub
- Possibility to add an extra bed (capacity up to 3 people)
- Private entrance
- · Located on the ground floor

- North-facing
- Area of 30 sqm