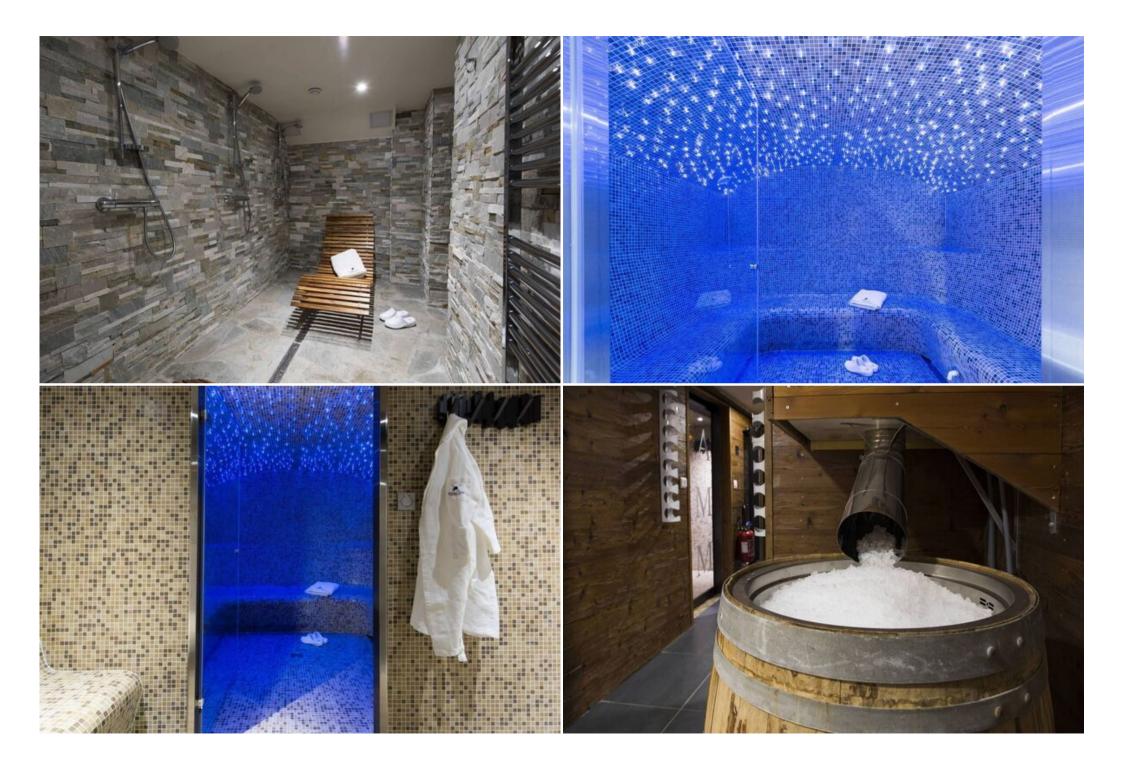

## Comfortable 30 sqm Suite with Jacuzzi (Private Entrance)

Discover a comfortable 30 sqm suite located on the ground floor with a private entrance on the side of the hotel. It features a large bed (160 cm x 200 cm) and an elegant Carrara marble bathroom with a jacuzzi bathtub.