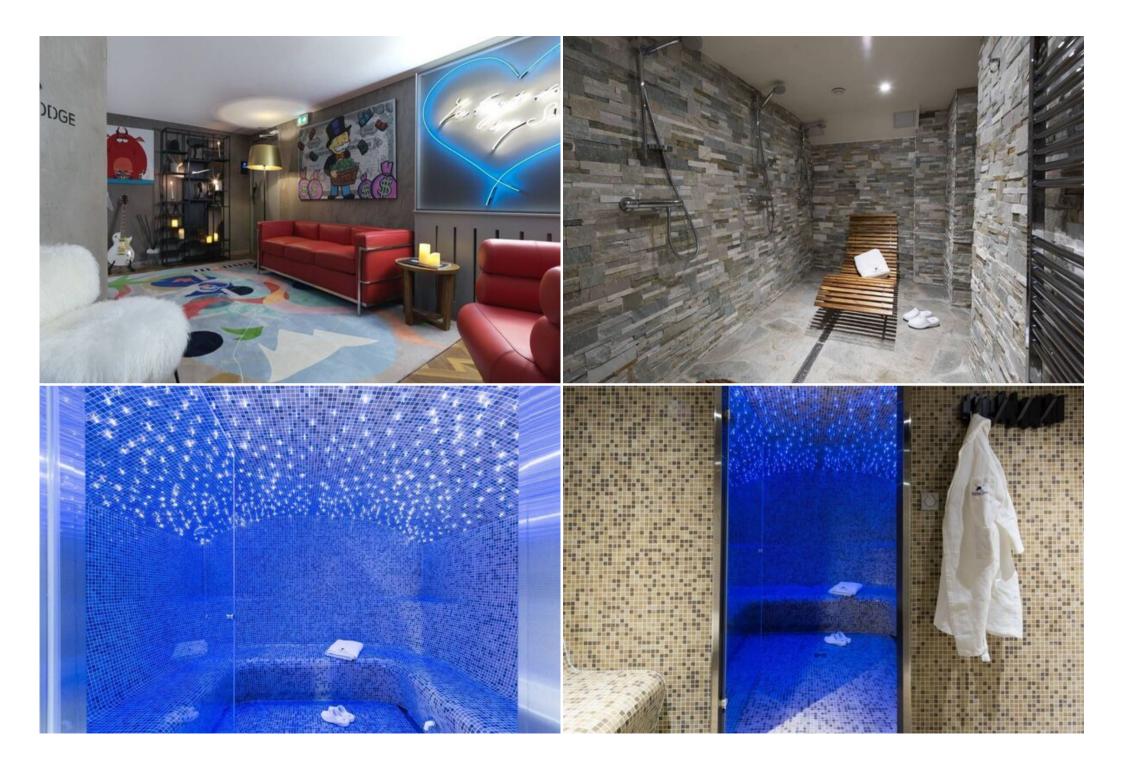

## Modern Room with Direct Access to Indoor Pool & Wellness Area

Discover this new 22 sqm room, ideally located on the ground floor with garden views. Enjoy direct and privileged access to our indoor pool, hammam, sauna, and outdoor hot tub for moments of absolute relaxation.

## **Room Features:**

- 140 cm x 190 cm bed
- Shower
- Direct access to the indoor pool
- Direct access to the hammam
- Direct access to the sauna
- · Direct access to the outdoor hot tub

- Garden view
- Located on the ground floor
- Area of 22 sqm