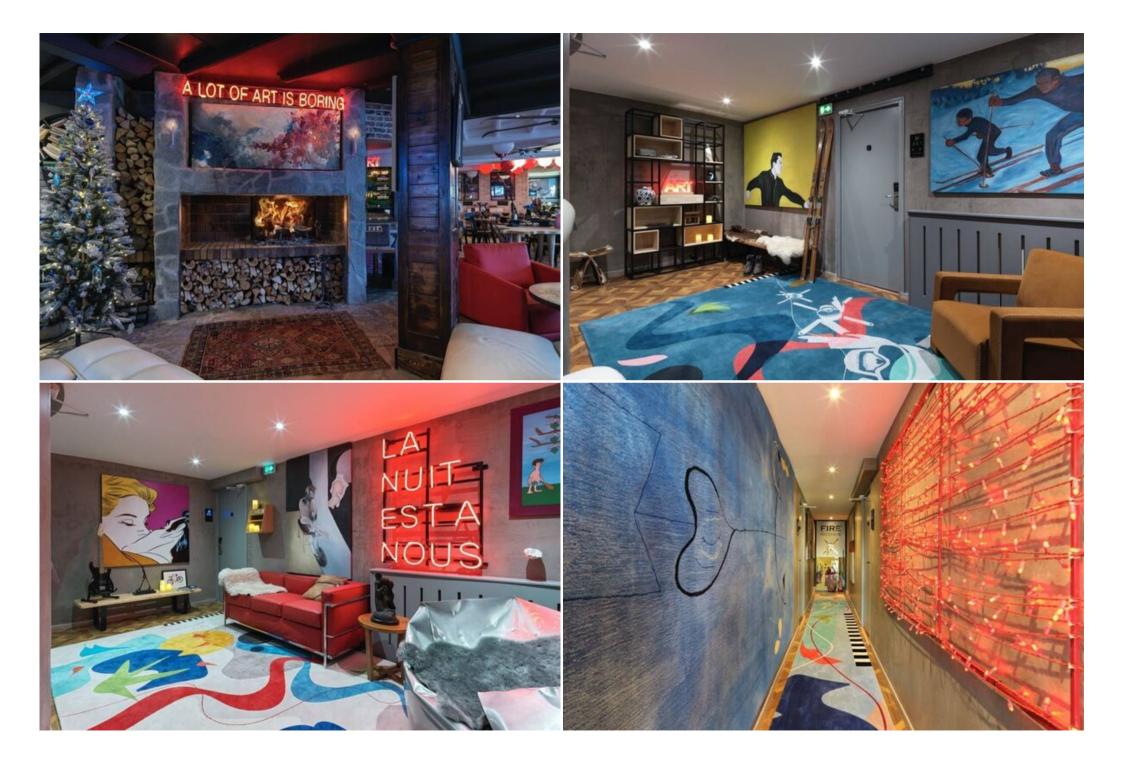

## Modern Room with Direct Access to Indoor Pool & Wellness Area

Discover this new 22 sqm room, ideally located on the ground floor with garden views. Enjoy direct and privileged access to our indoor pool, hammam, sauna, and outdoor hot tub for moments of absolute relaxation.

## **Room Features:**

- 140 cm x 190 cm bed
- Shower
- Direct access to the indoor pool
- Direct access to the hammam
- Direct access to the sauna
- · Direct access to the outdoor hot tub

- Garden view
- Located on the ground floor
- Area of 22 sqm