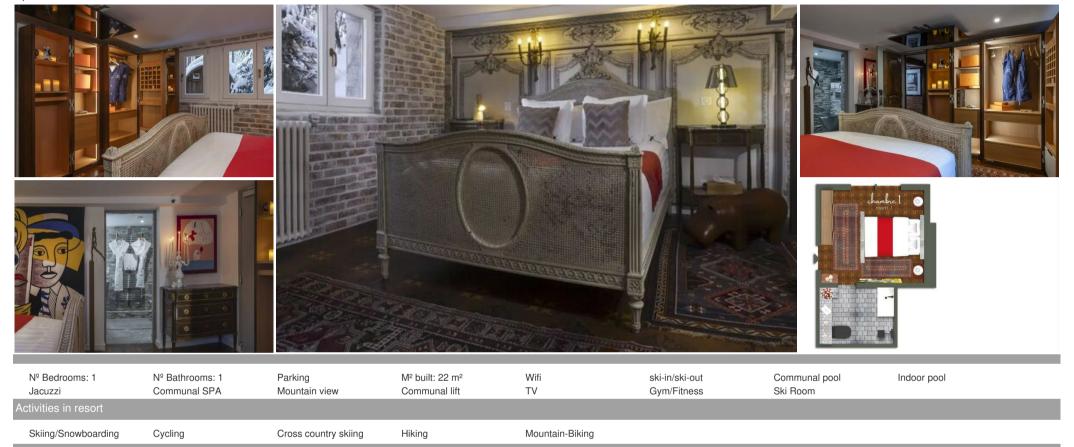

## Modern Room with Direct Access to Indoor Pool & Wellness Area

Discover this new 22 sqm room, ideally located on the ground floor with garden views. Enjoy direct and privileged access to our indoor pool, hammam, sauna, and outdoor hot tub for moments of absolute relaxation.

The room is equipped with a modern shower and a comfortable 140 cm x 190 cm bed.

## **Room Features:**

- 140 cm x 190 cm bed
- Shower
- Direct access to the indoor pool
- Direct access to the hammam
- Direct access to the sauna
- · Direct access to the outdoor hot tub

- Garden view
- Located on the ground floor
- Area of 22 sqm