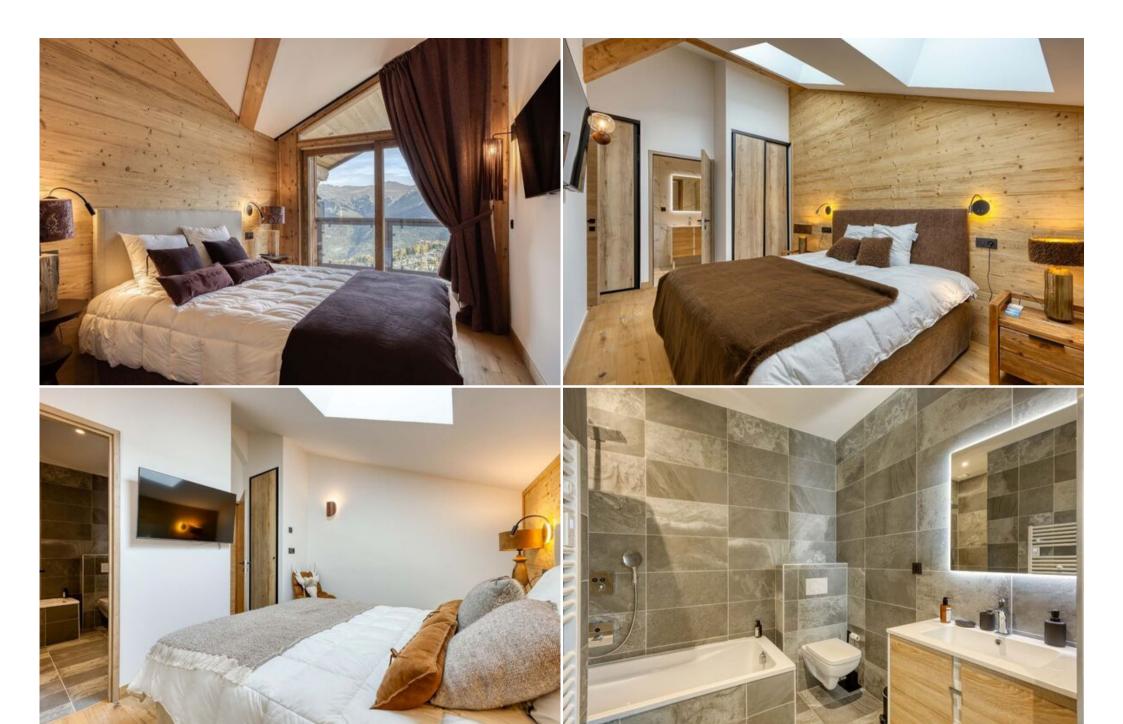

The fully equipped kitchen, living room, dining area, as well as a laundry room and a storage space, complete this functional and refined living space.

The four bedrooms, each with its own private bathroom, ensure comfort and privacy for every guest.