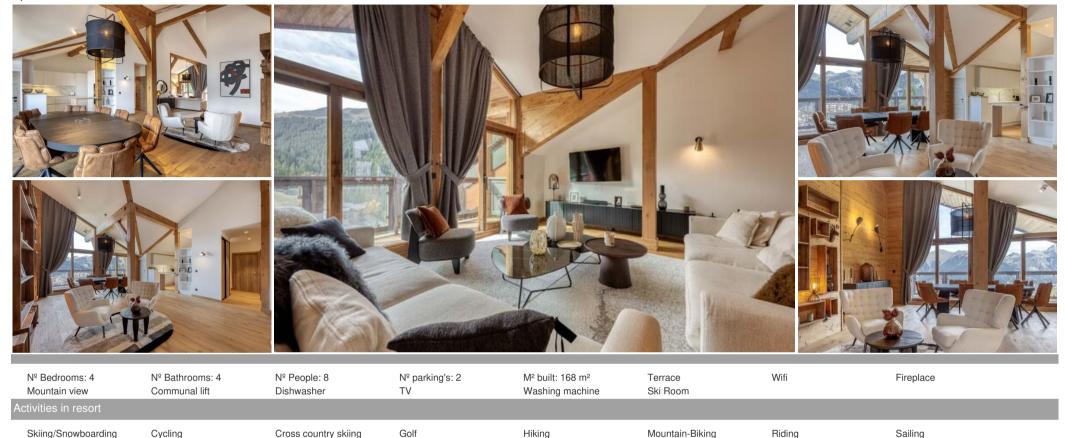

## New and Elegant Apartment with Panoramic Views and Ski Slope Access

Discover this new 168 sgm apartment, ideally located in the Bleuet residence at Domaine de l'Ariondaz, with easy access to the ski slopes.

You will immediately be charmed by its contemporary design, combining modernity with the warm atmosphere of a mountain chalet. Every detail has been carefully crafted to offer a luxurious and serene experience.

The apartment features a spacious living area, opening onto two balconies: a 14 sqm one facing northwest, and a 4 sqm one facing southeast, allowing you to enjoy panoramic 180° views of the surrounding mountains.

The fully equipped kitchen, living room, dining area, as well as a laundry room and a storage space, complete this functional and refined living space.

The four bedrooms, each with its own private bathroom, ensure comfort and privacy for every guest.

## **Key Features:**

- New 168 sqm apartment
- Ideal location in the Bleuet residence, Domaine de l'Ariondaz
- Easy access to ski slopes
- Contemporary design with mountain chalet atmosphere
- Spacious living area
- Two balconies with 180° panoramic views (14 sqm northwest and 4 sqm southeast)
- Fully equipped kitchen
- Living room and dining area
- Laundry room
- Storage space
- Four bedrooms with private bathrooms
- Communal facilities: game room with billiards, ping-pong, and table football