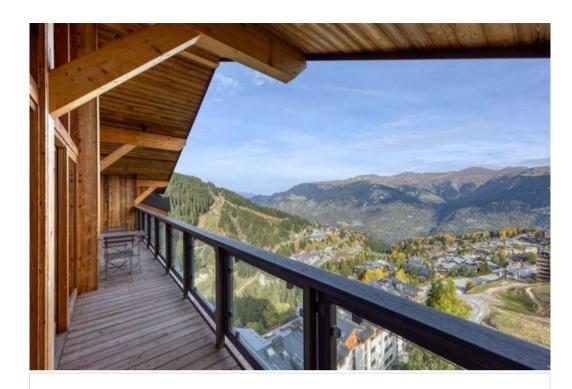

The apartment features a spacious living area, opening onto two balconies: a 14 sqm one facing northwest, and a 4 sqm one facing southeast, allowing you to enjoy panoramic 180° views of the surrounding mountains.