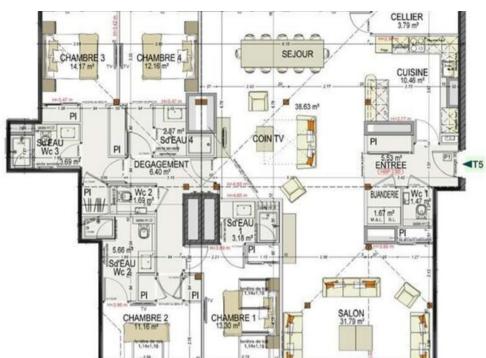

## New and Elegant Apartment with Panoramic Views and Ski Slope Access

Discover this new 168 sgm apartment, ideally located in the Bleuet residence at Domaine de l'Ariondaz, with easy access to the ski slopes.

The apartment features a spacious living area, opening onto two balconies: a 14 sqm one facing northwest, and a 4 sqm one facing southeast, allowing you to enjoy panoramic 180° views of the surrounding mountains.

The fully equipped kitchen, living room, dining area, as well as a laundry room and a storage space, complete this functional and refined living space.

The four bedrooms, each with its own private bathroom, ensure comfort and privacy for every guest.