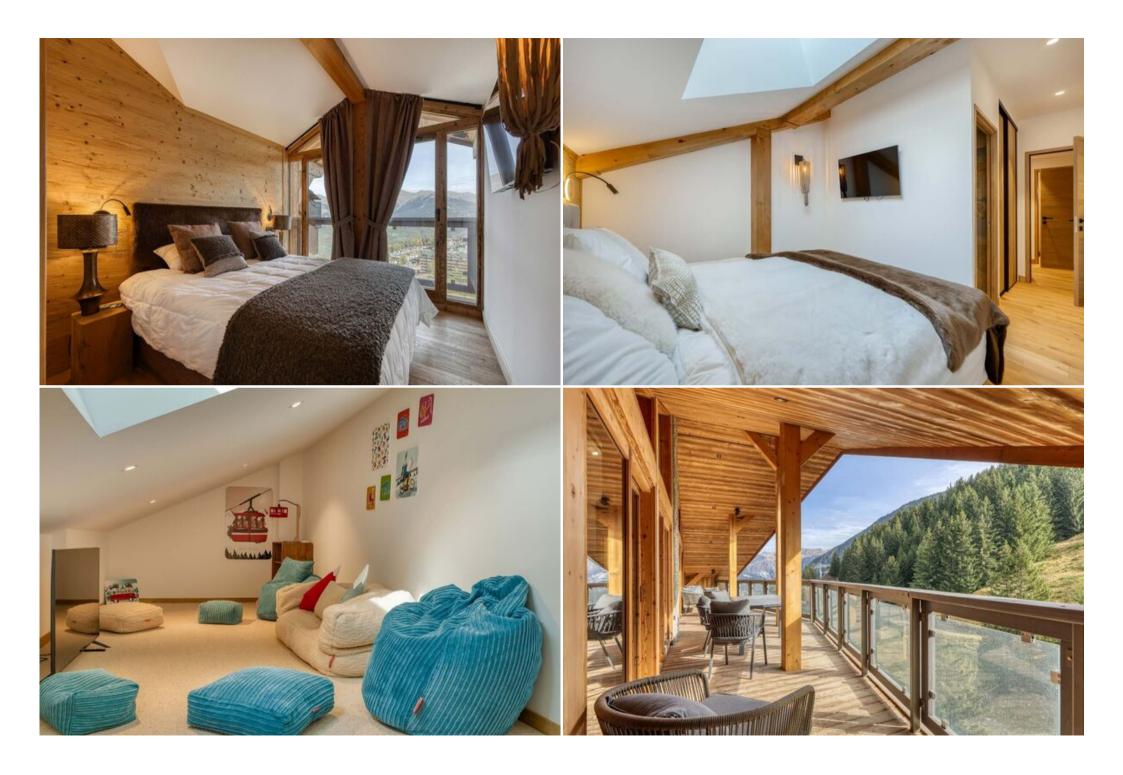

The four bedrooms, each with its own private bathroom or shower room, ensure comfort and privacy for every occupant.

A mezzanine equipped with a TV room overlooks the apartment.

The residence also offers communal leisure facilities, such as a game room with billiards, ping-pong, and table football, to enhance your relaxation experience.

The apartment features a bright living area with a fireplace, extending onto a 29 sqm southeast-facing balcony, offering unobstructed views of the mountains and ski slopes. The fully equipped kitchen, the living room with fireplace, and the dining area create a convivial space, complemented by a practical storage corner.