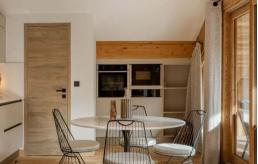

The apartment features a bright living area with a fireplace, extending onto a 29 sqm southeast-facing balcony, offering unobstructed views of the mountains and ski slopes. The fully equipped kitchen, the living room with fireplace, and the dining area create a convivial space, complemented by a practical storage corner.