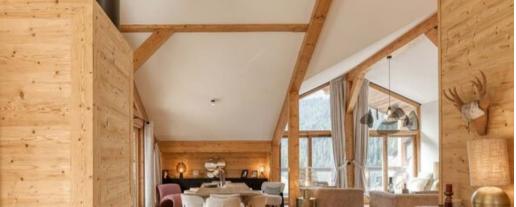

Its contemporary design, subtly inspired by the atmosphere of mountain chalets, blends modernity and comfort to create a refined and welcoming space. Every detail has been carefully crafted to create an environment where luxury and serenity meet.

The apartment features a bright living area with a fireplace, extending onto a 29 sqm southeast-facing balcony, offering unobstructed views of the mountains and ski slopes. The fully equipped kitchen, the living room with fireplace, and the dining area create a convivial space, complemented by a practical storage corner.