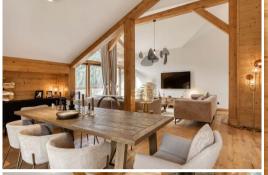

The apartment features a bright living area with a fireplace, extending onto a 29 sqm southeast-facing balcony, offering unobstructed views of the mountains and ski slopes. The fully equipped kitchen, the living room with fireplace, and the dining area create a convivial space, complemented by a practical storage corner.

## **Key Features:**

- Spacious and new 167 sqm apartment
- Ideal location in the Bleuet residence, Domaine de l'Ariondaz
- Privileged access to the ski slopes
- Contemporary design inspired by mountain chalets
- Bright living area with fireplace
- 29 sqm southeast-facing balcony with mountain and slope views
- Fully equipped kitchen
- Dining area
- Practical storage corner
- Four bedrooms with private bathrooms or shower rooms
- Mezzanine with TV room
- Communal leisure facilities: game room with billiards, ping-pong, and table football