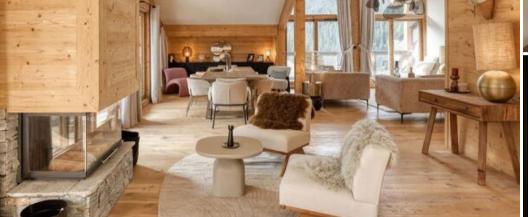

The apartment features a bright living area with a fireplace, extending onto a 29 sqm southeast-facing balcony, offering unobstructed views of the mountains and ski slopes. The fully equipped kitchen, the living room with fireplace, and the dining area create a convivial space, complemented by a practical storage corner.

Its contemporary design, subtly inspired by the atmosphere of mountain chalets, blends modernity and comfort to create a refined and welcoming space. Every detail has been carefully crafted to create an environment where luxury and serenity meet.