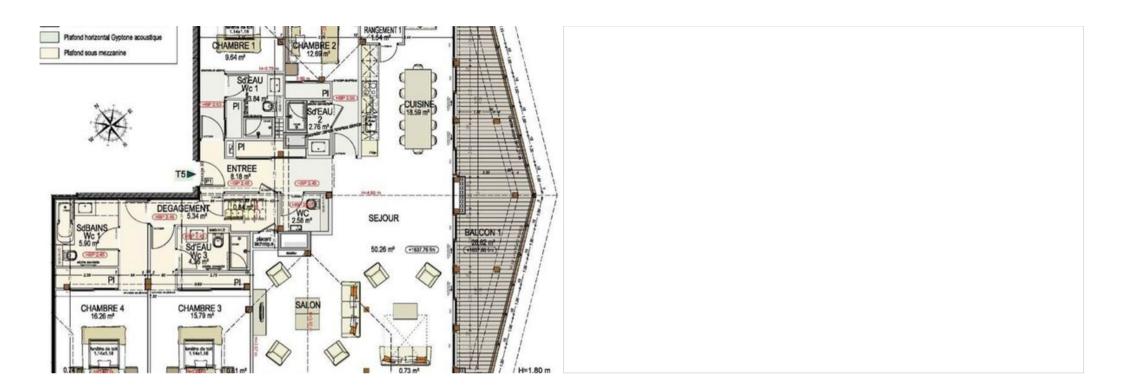

## Spacious and New Apartment with Fireplace, Slope Views, and Communal Game Room

Discover this spacious new 167 sqm apartment, ideally located in the Bleuet residence in the heart of Domaine de l'Ariondaz, with privileged access to the ski slopes.

The apartment features a bright living area with a fireplace, extending onto a 29 sqm southeast-facing balcony, offering unobstructed views of the mountains and ski slopes. The fully equipped kitchen, the living room with fireplace, and the dining area create a convivial space, complemented by a practical storage corner.

The four bedrooms, each with its own private bathroom or shower room, ensure comfort and privacy for every occupant.

A mezzanine equipped with a TV room overlooks the apartment.

The residence also offers communal leisure facilities, such as a game room with billiards, ping-pong, and table football, to enhance your relaxation experience.