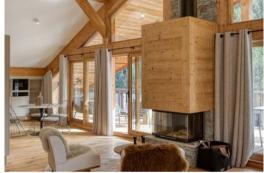

The apartment features a bright living area with a fireplace, extending onto a 29 sqm southeast-facing balcony, offering unobstructed views of the mountains and ski slopes. The fully equipped kitchen, the living room with fireplace, and the dining area create a convivial space, complemented by a practical storage corner.

## **Key Features:**

- Spacious and new 167 sqm apartment
- Ideal location in the Bleuet residence, Domaine de l'Ariondaz
- Privileged access to the ski slopes
- Contemporary design inspired by mountain chalets
- Bright living area with fireplace
- 29 sqm southeast-facing balcony with mountain and slope views
- Fully equipped kitchen
- Dining area
- Practical storage corner
- Four bedrooms with private bathrooms or shower rooms
- Mezzanine with TV room
- Communal leisure facilities: game room with billiards, ping-pong, and table football