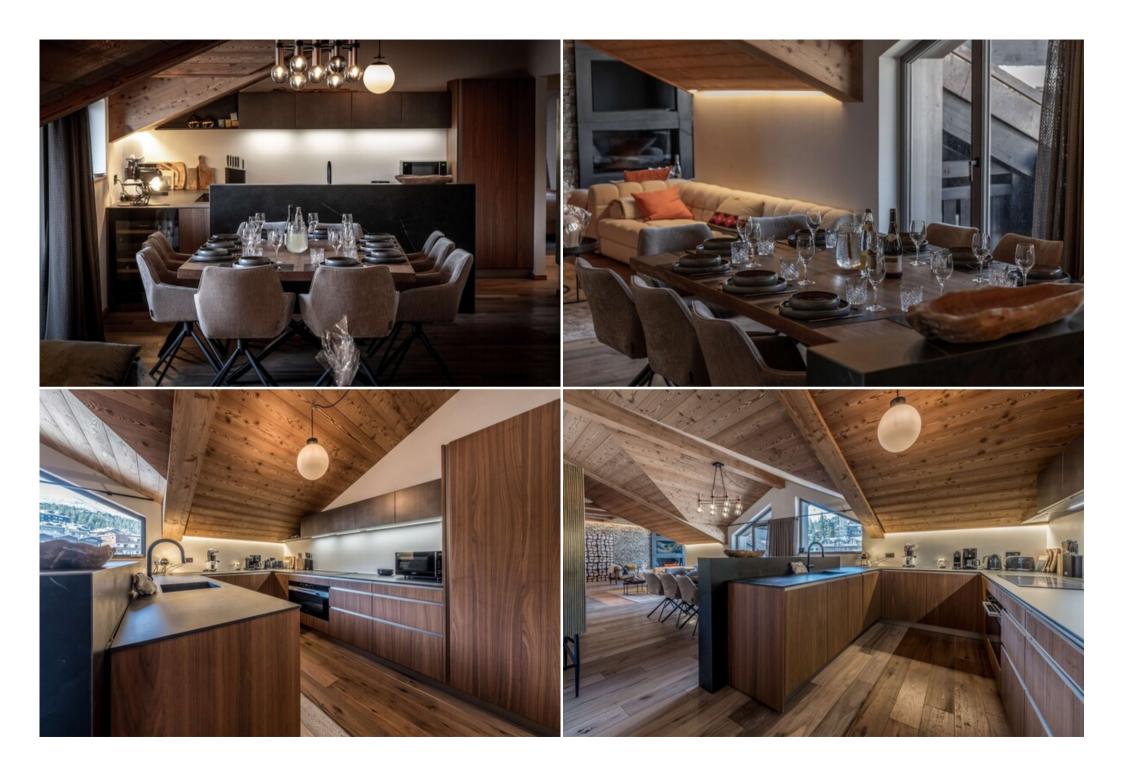

## **Key Features:**

- Expansive living area with a fireplace and balcony access with outdoor radiant heating.
- Extended lounge area ideal for relaxation, leading to a dining space for up to ten guests.
- Fully equipped kitchen complete with an electric wine cellar and juicer.
- Four beautifully appointed bedrooms offering various configurations, including queen, king, and bunk beds.
- Multiple en-suite bathrooms with walk-in showers and bathtubs.
- · Additional guest toilet.