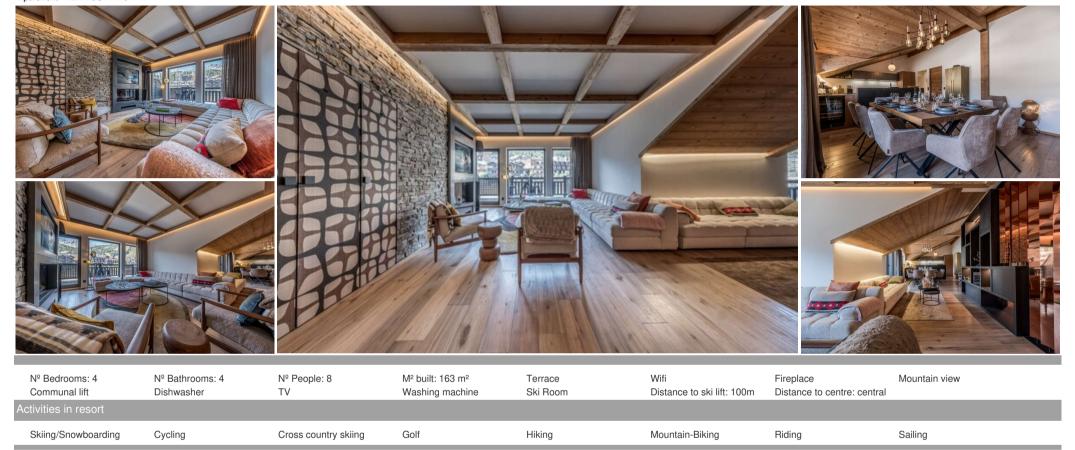

## **Key Features:**

- Expansive living area with a fireplace and balcony access with outdoor radiant heating.
- Extended lounge area ideal for relaxation, leading to a dining space for up to ten guests.
- Fully equipped kitchen complete with an electric wine cellar and juicer.
- Four beautifully appointed bedrooms offering various configurations, including queen, king, and bunk beds.
- Multiple en-suite bathrooms with walk-in showers and bathtubs.
- · Additional guest toilet.

## Amenities:

- Complimentary Wi-Fi.
- Inviting fireplace.
- Ski locker with boot dryers.
- Outdoor radiant heating for the balcony.