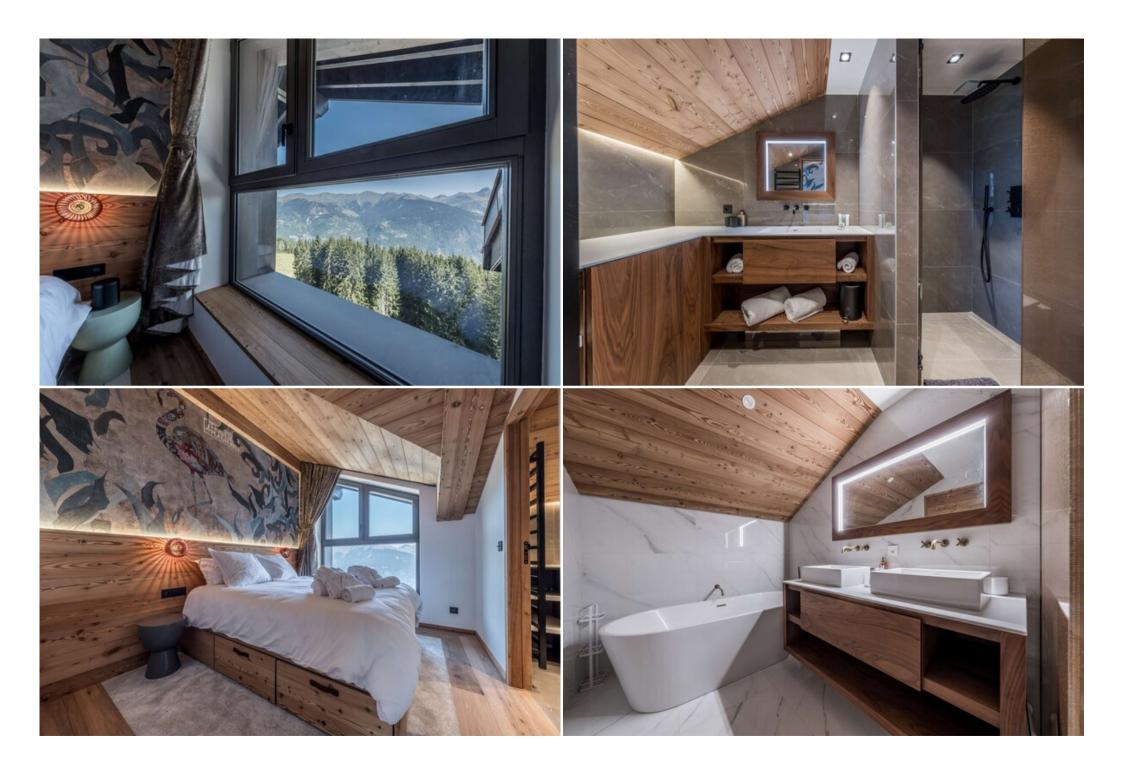

## **Key Features:**

- Expansive living area with a fireplace and balcony access with outdoor radiant heating.
- Extended lounge area ideal for relaxation, leading to a dining space for up to ten guests.
- Fully equipped kitchen complete with an electric wine cellar and juicer.
- Four beautifully appointed bedrooms offering various configurations, including queen, king, and bunk beds.
- Multiple en-suite bathrooms with walk-in showers and bathtubs.
- · Additional guest toilet.

## Amenities:

- Complimentary Wi-Fi.
- Inviting fireplace.
- Ski locker with boot dryers.
- Outdoor radiant heating for the balcony.