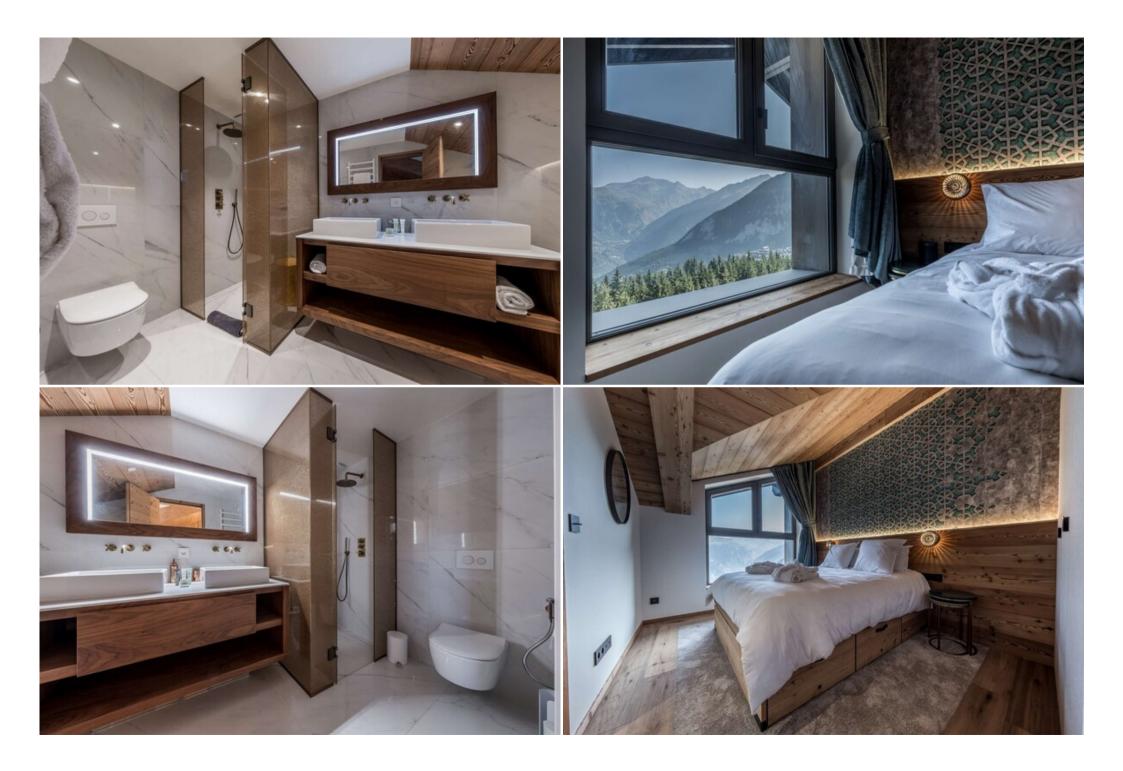

## **Key Features:**

- Expansive living area with a fireplace and balcony access with outdoor radiant heating.
- Extended lounge area ideal for relaxation, leading to a dining space for up to ten guests.
- Fully equipped kitchen complete with an electric wine cellar and juicer.
- Four beautifully appointed bedrooms offering various configurations, including queen, king, and bunk beds.
- Multiple en-suite bathrooms with walk-in showers and bathtubs.
- · Additional guest toilet.