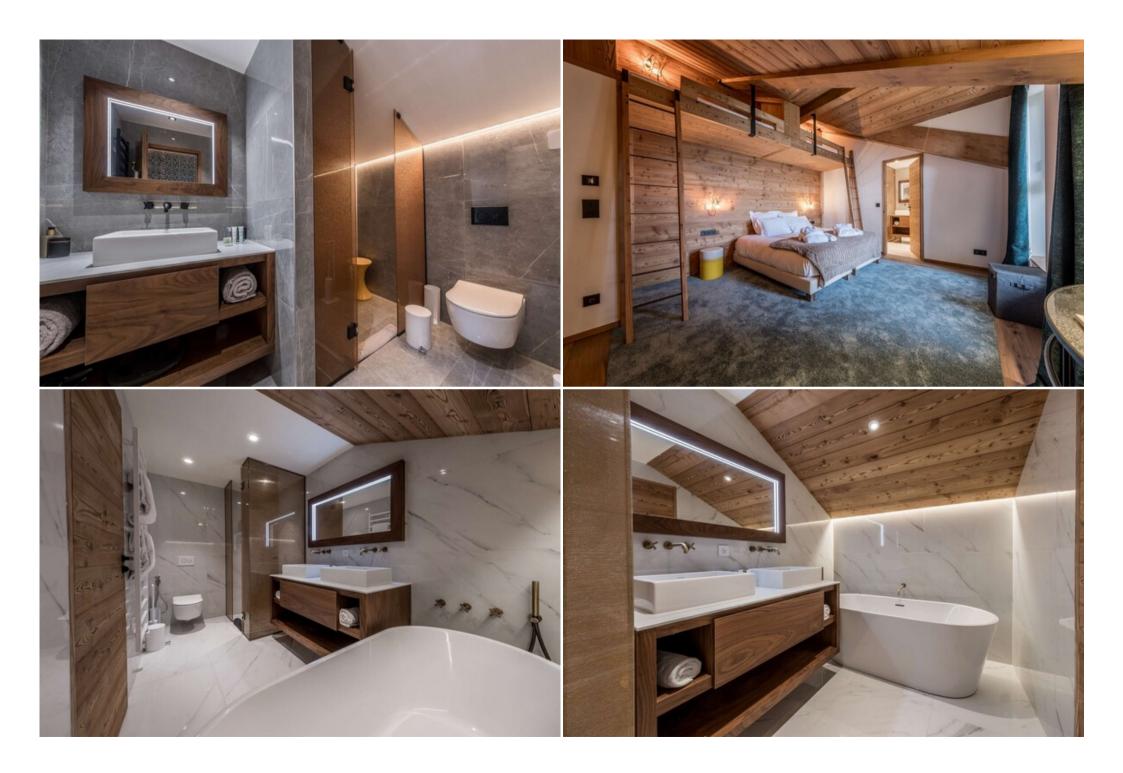

## **Key Features:**

- Expansive living area with a fireplace and balcony access with outdoor radiant heating.
- Extended lounge area ideal for relaxation, leading to a dining space for up to ten guests.
- Fully equipped kitchen complete with an electric wine cellar and juicer.
- Four beautifully appointed bedrooms offering various configurations, including queen, king, and bunk beds.
- Multiple en-suite bathrooms with walk-in showers and bathtubs.
- · Additional guest toilet.

## Amenities:

- Complimentary Wi-Fi.
- Inviting fireplace.
- Ski locker with boot dryers.
- Outdoor radiant heating for the balcony.