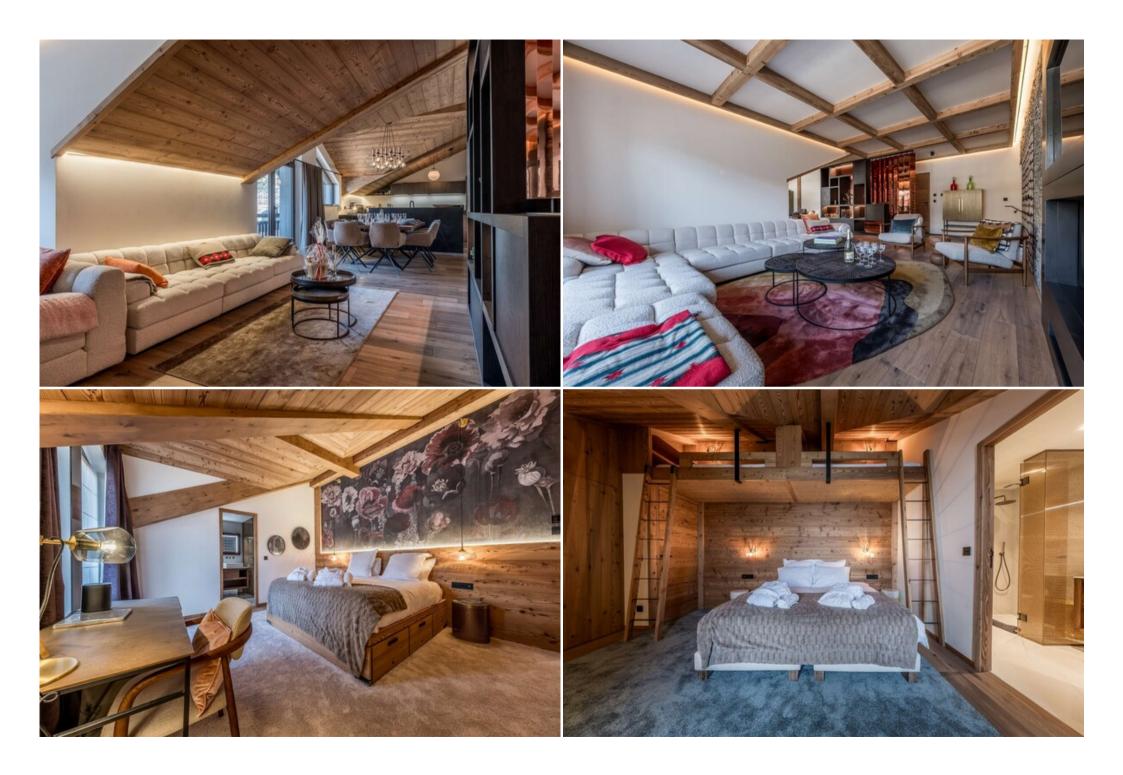

## **Key Features:**

- Expansive living area with a fireplace and balcony access with outdoor radiant heating.
- Extended lounge area ideal for relaxation, leading to a dining space for up to ten guests.
- Fully equipped kitchen complete with an electric wine cellar and juicer.
- Four beautifully appointed bedrooms offering various configurations, including queen, king, and bunk beds.
- Multiple en-suite bathrooms with walk-in showers and bathtubs.
- · Additional guest toilet.