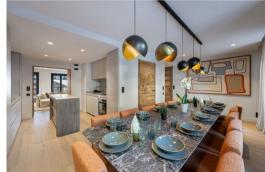

### Living and Social Spaces

Enjoy sharing wonderful moments with family and friends around the inviting fireplace in the spacious living room and in the convivial dining room. From the balconies, you can contemplate the magical landscape that surrounds this exceptional property.

#### Interior Highlights

The apartment boasts a generous living area featuring a cosy living room with a wood-burning fireplace, which opens onto a modern open-plan kitchen and a welcoming, contemporary dining room. Additionally, there is a lounge area with a TV on level 0, providing an ideal space for quiet relaxation after a day on the ski slopes.