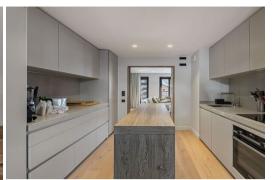

#### Interior Highlights

The apartment boasts a generous living area featuring a cosy living room with a wood-burning fireplace, which opens onto a modern open-plan kitchen and a welcoming, contemporary dining room. Additionally, there is a lounge area with a TV on level 0, providing an ideal space for quiet relaxation after a day on the ski slopes.