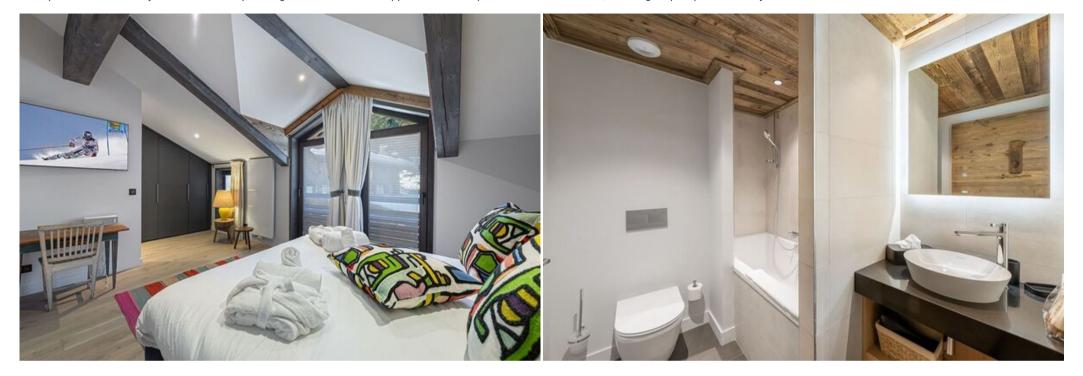

#### Interior Highlights

The apartment boasts a generous living area featuring a cosy living room with a wood-burning fireplace, which opens onto a modern open-plan kitchen and a welcoming, contemporary dining room. Additionally, there is a lounge area with a TV on level 0, providing an ideal space for quiet relaxation after a day on the ski slopes.

## Accommodation

This apartment comfortably accommodates up to 12 guests in its five well-appointed rooms spread across three levels, ensuring ample space for everyone.