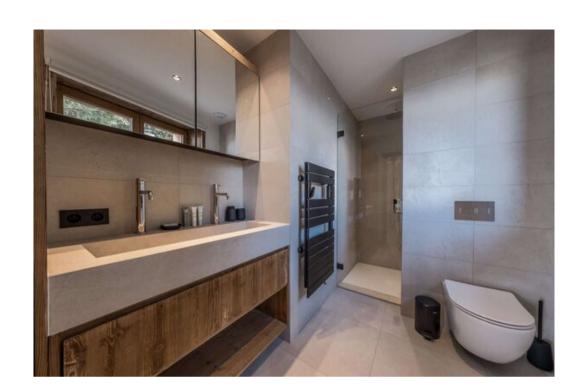

## Second Floor:

- · Apartment entrance hall.
- A double bedroom with a TV, a closed dressing room, and access to a terrace with an en-suite shower room (WC & double washbasin).
- A double bedroom with a TV & a reading/relaxation area by the window, featuring an en-suite shower room (WC & single washbasin).
- A double bedroom with a TV & an en-suite bathroom with a WC.
- A separate WC.

# Lower Level (-1):

- · A storage room for luggage and other items.
- A family area comprising a double bedroom with a TV overlooking the residence's interior patio and an en-suite shower room.
- An additional bedroom with bunk beds for 2 people and a TV.
- A separate toilet with a washbasin.
- A dedicated SPA area with a window, including a shower and a sauna, plus two relaxation deckchairs.