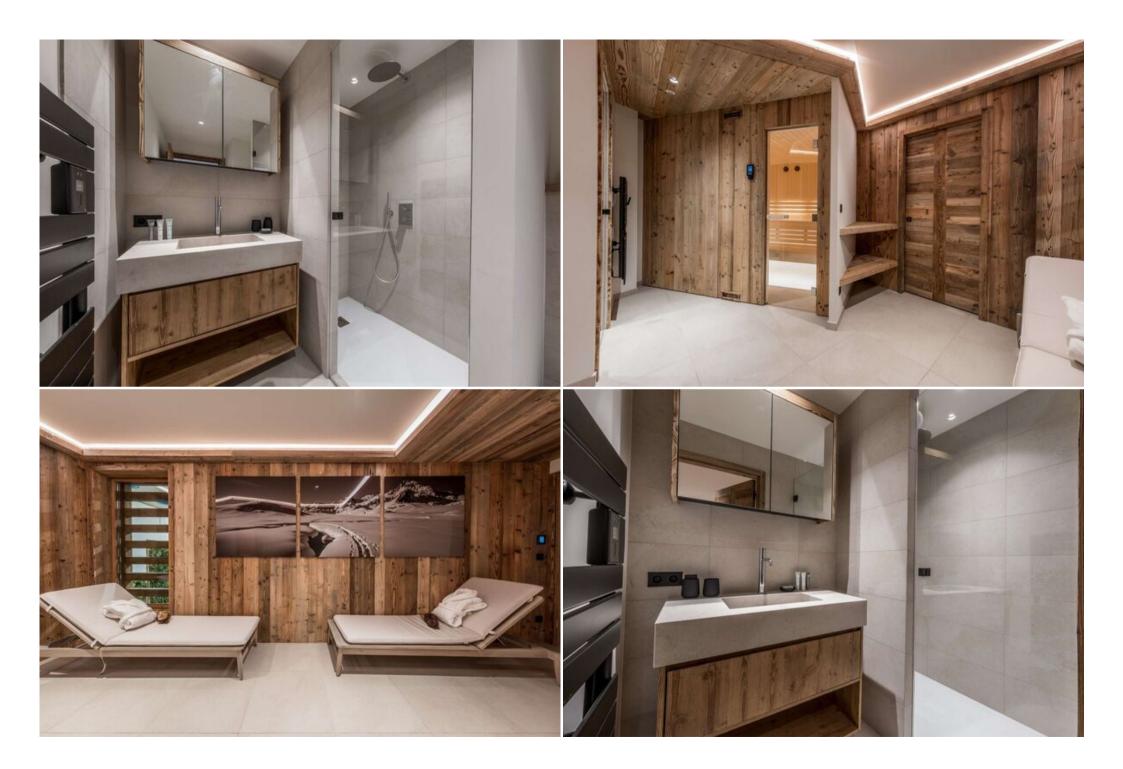

# Lower Level (-1):

- · A storage room for luggage and other items.
- A family area comprising a double bedroom with a TV overlooking the residence's interior patio and an en-suite shower room.
- An additional bedroom with bunk beds for 2 people and a TV.
- A separate toilet with a washbasin.
- A dedicated SPA area with a window, including a shower and a sauna, plus two relaxation deckchairs.