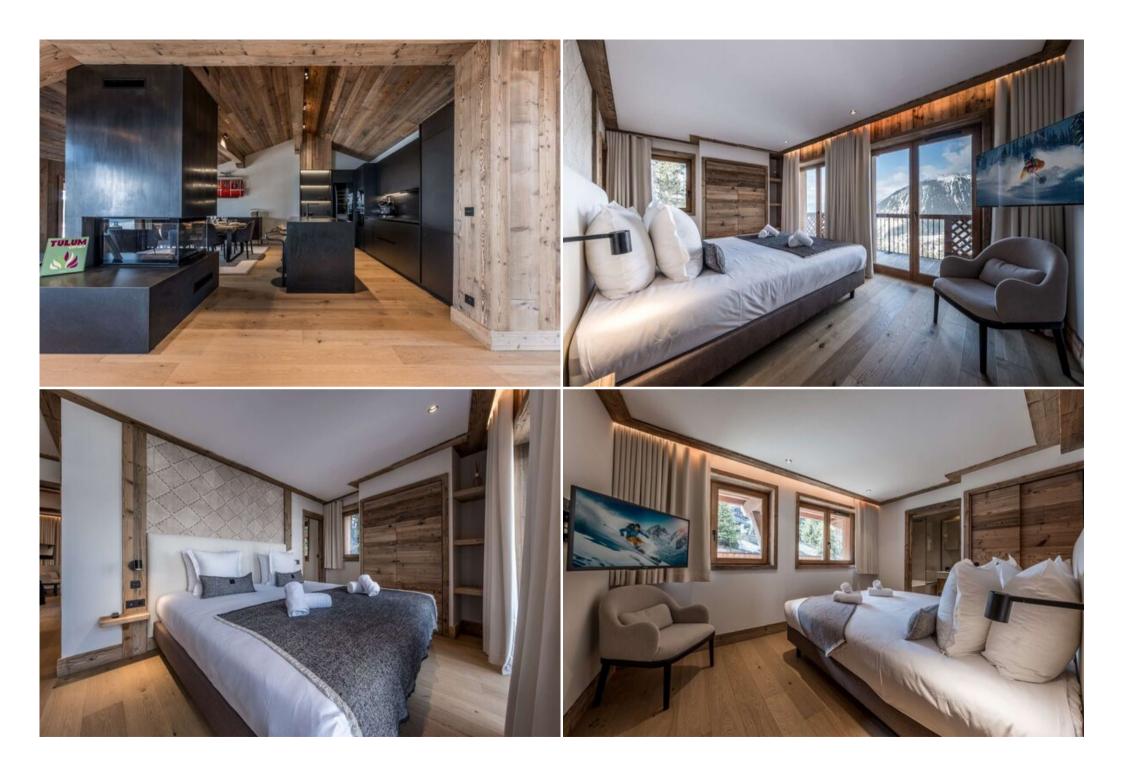

## Second Floor:

- · Apartment entrance hall.
- A double bedroom with a TV, a closed dressing room, and access to a terrace with an en-suite shower room (WC & double washbasin).
- A double bedroom with a TV & a reading/relaxation area by the window, featuring an en-suite shower room (WC & single washbasin).
- A double bedroom with a TV & an en-suite bathroom with a WC.
- A separate WC.

# Lower Level (-1):

- · A storage room for luggage and other items.
- A family area comprising a double bedroom with a TV overlooking the residence's interior patio and an en-suite shower room.
- An additional bedroom with bunk beds for 2 people and a TV.
- A separate toilet with a washbasin.
- A dedicated SPA area with a window, including a shower and a sauna, plus two relaxation deckchairs.