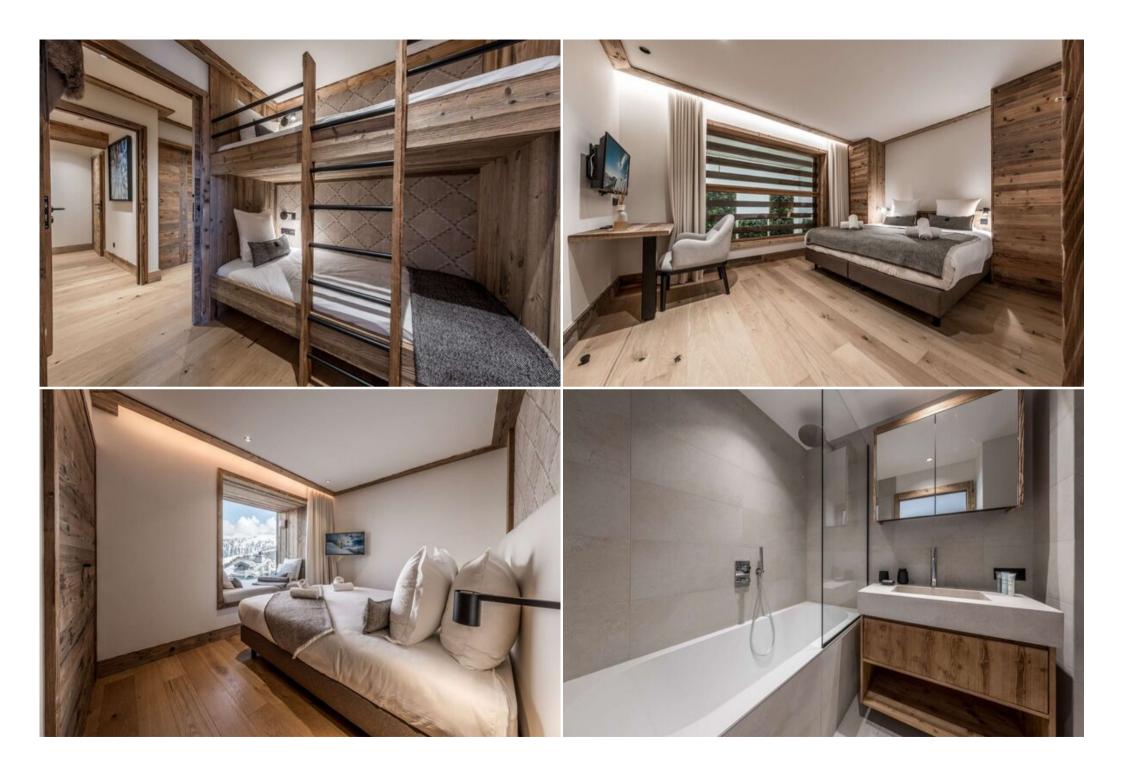

## Second Floor:

- · Apartment entrance hall.
- A double bedroom with a TV, a closed dressing room, and access to a terrace with an en-suite shower room (WC & double washbasin).
- A double bedroom with a TV & a reading/relaxation area by the window, featuring an en-suite shower room (WC & single washbasin).
- A double bedroom with a TV & an en-suite bathroom with a WC.
- A separate WC.

# Lower Level (-1):

- · A storage room for luggage and other items.
- A family area comprising a double bedroom with a TV overlooking the residence's interior patio and an en-suite shower room.
- An additional bedroom with bunk beds for 2 people and a TV.
- A separate toilet with a washbasin.
- A dedicated SPA area with a window, including a shower and a sauna, plus two relaxation deckchairs.