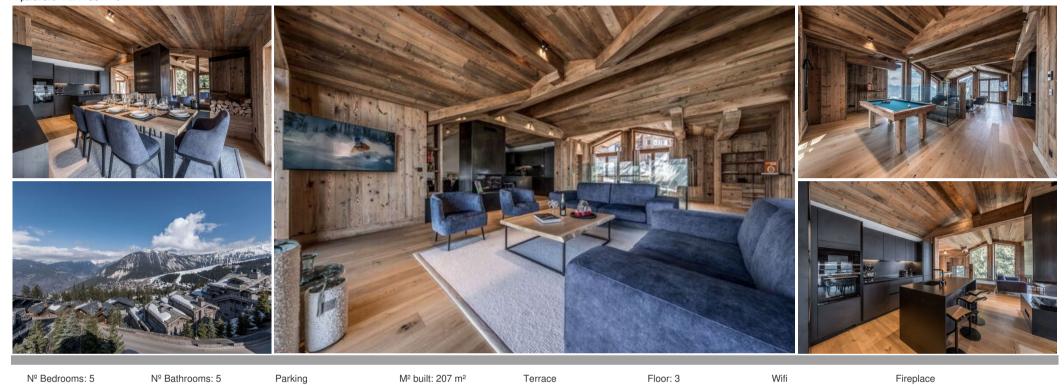

# Apartment for rent in Courchevel 1850

France, Courchevel, Courchevel 1850

Apartment - REF: TGS-A4434

## **Luxury Triplex Apartment with Stunning Mountain Views**

Communal lift

Experience an exceptional stay in this stunning top-floor triplex apartment, located in the heart of a prestigious resort, offering breathtaking views of the valley and majestic peaks. Its prime location provides easy access to both the ski slopes and the exclusive shops.

## Spacious and Well-Equipped

This expansive 206m² apartment comfortably accommodates 8 to 10 guests and features a sophisticated layout across three levels. It is designed for ultimate comfort and convenience, with high-end amenities throughout.

#### First Floor:

Sauna

- A generous living area with a dining space and lounge, complete with a television, a games room featuring a billiards table, and a library.
- A balcony offering magnificent views of the resort and surrounding mountain peaks.
- A large, open, and fully equipped kitchen (including oven, dishwasher, microwave, kettle, Nespresso machine, toaster, wine cellar, and more).

#### **Additional Amenities:**

- · Wi-Fi access.
- Ski locker on the ground floor of the residence.
- Double car-park space.
- Pets are not allowed.