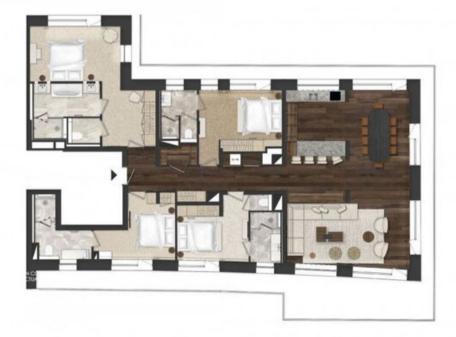

#### **Apartment 802: Your Expansive Alpine Haven**

**Apartment 802** boasts four luxurious suites, comfortably accommodating eight people. Each suite comes with its **own private bathroom** and a spacious, **light-filled living area**. Every room offers **direct access to a private terrace**, guaranteeing a privileged living environment. This refined 189 sgm complex invites you to enjoy convivial moments in a setting that's both elegant and wonderfully warm.

Please note: All interior images currently showcased are CGI renderings, meticulously created by the interior designer to accurately represent the apartment's final look. Authentic photos will be published soon as construction and decoration reach completion.