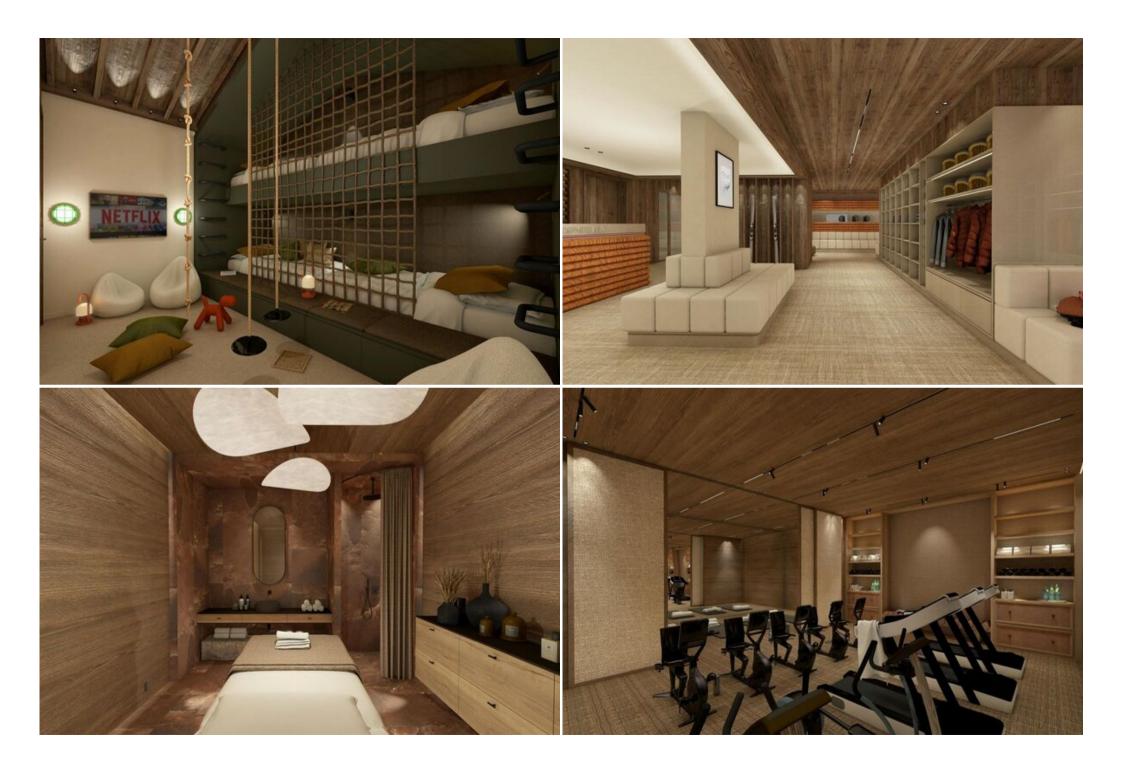

#### Indulge in On-Site Wellness

The residence features an extensive on-site wellness area. Take a refreshing dip in the 22-meter indoor swimming pool, relax in the soothing sauna and hammam, or revitalize yourself in the fitness/yoga room. A herbal infusion bar is also available to enhance your tranquility. For ultimate indulgence, three dedicated massage and treatment rooms are ready for tailor-made therapies, all expertly organized by

our attentive concierge service.