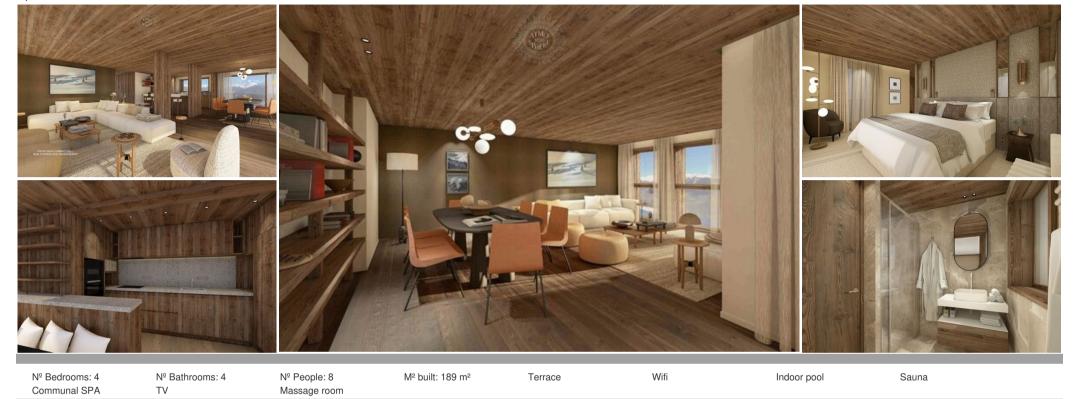

#### **Apartment 802: Your Expansive Alpine Haven**

**Apartment 802** boasts four luxurious suites, comfortably accommodating eight people. Each suite comes with its **own private bathroom** and a spacious, **light-filled living area**. Every room offers **direct access to a private terrace**, guaranteeing a privileged living environment. This refined 189 sgm complex invites you to enjoy convivial moments in a setting that's both elegant and wonderfully warm.

#### Indulge in On-Site Wellness

The residence features an extensive on-site wellness area. Take a refreshing dip in the 22-meter indoor swimming pool, relax in the soothing sauna and hammam, or revitalize yourself in the fitness/yoga room. A herbal infusion bar is also available to enhance your tranquility. For ultimate indulgence, three dedicated massage and treatment rooms are ready for tailor-made therapies, all expertly organized by