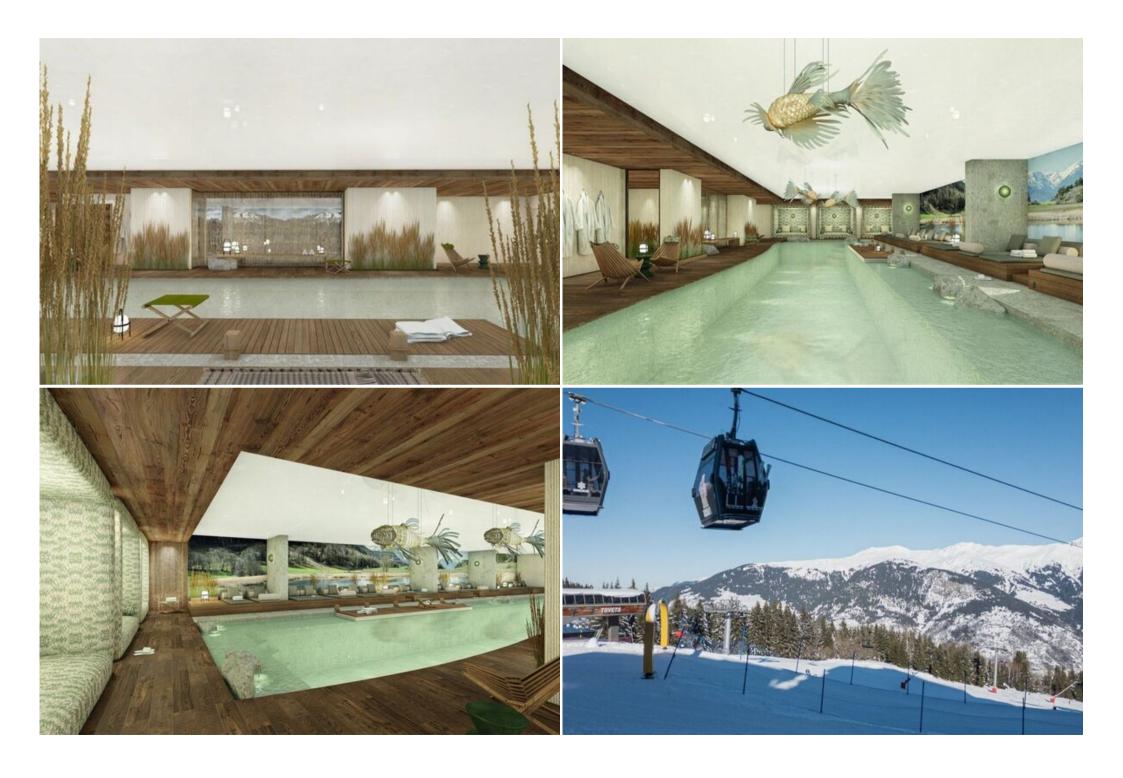

#### Indulge in On-Site Wellness

The residence features an extensive on-site wellness area. Take a refreshing dip in the 22-meter indoor swimming pool, relax in the soothing sauna and hammam, or revitalize yourself in the fitness/yoga room. A herbal infusion bar is also available to enhance your tranquility. For ultimate indulgence, three dedicated massage and treatment rooms are ready for tailor-made therapies, all expertly organized by

### **Discover Unrivaled Mountain Living**

This exceptional residence redefines alpine luxury, offering a collection of **18 exquisite apartments and an impressive penthouse**. Enjoy an ideal location directly on the pistes of the fabulous **3 Valleys ski** area. With an **on-site wellness area, gourmet restaurant, and dedicated concierge service**, your experience here promises to be truly unique and unforgettable.