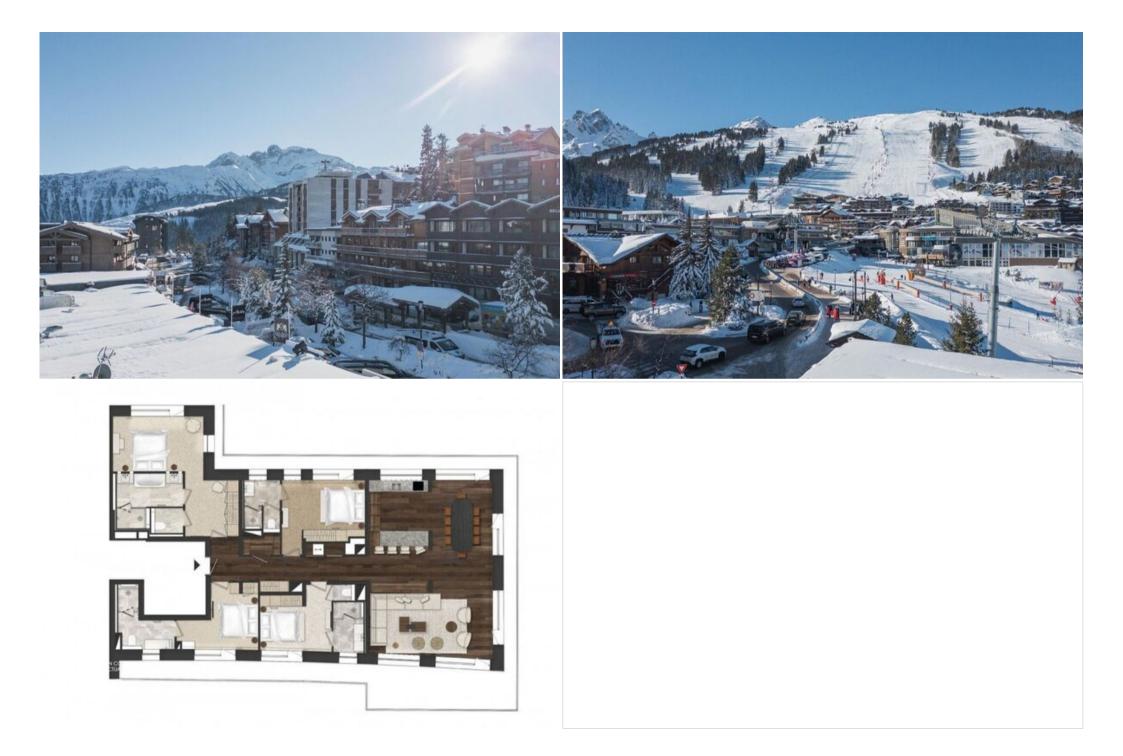

#### Apartment 902: Your Expansive Alpine Haven

Apartment 902 boasts four luxurious suites, comfortably accommodating eight people. Each suite comes with its own private bathroom and a spacious, light-filled living area. Every room offers direct access to a private terrace, guaranteeing a privileged living environment. This refined 189 sqm complex invites you to enjoy convivial moments in a setting that's both elegant and wonderfully warm.