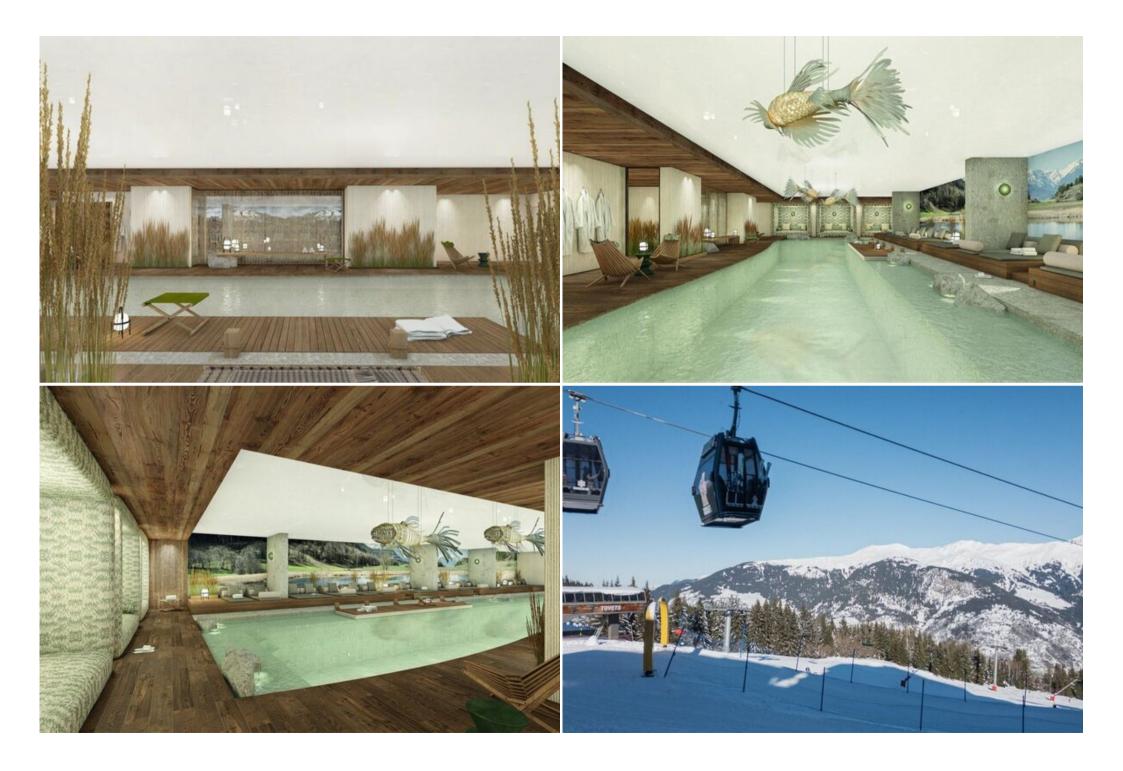

#### Indulge in On-Site Wellness

The residence features an extensive **on-site wellness area**. Take a refreshing dip in the **22-meter indoor swimming pool**, relax in the soothing **sauna and hammam**, or revitalize yourself in the **fitness/yoga room**. A **herbal infusion bar** is also available to enhance your tranquility. For ultimate indulgence, three dedicated **massage and treatment rooms** are ready for tailor-made therapies, all expertly organized by

our attentive concierge service.

Please note: All interior images currently showcased are CGI renderings, meticulously created by the interior designer to accurately represent the apartment's final look. Authentic photos will be published soon as construction and decoration reach completion.