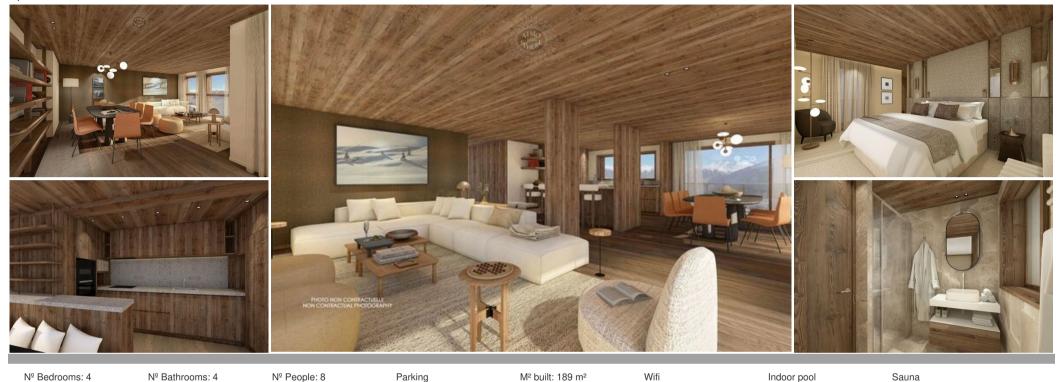

#### Apartment 902: Your Expansive Alpine Haven

Apartment 902 boasts four luxurious suites, comfortably accommodating eight people. Each suite comes with its own private bathroom and a spacious, light-filled living area. Every room offers direct access to a private terrace, guaranteeing a privileged living environment. This refined 189 sqm complex invites you to enjoy convivial moments in a setting that's both elegant and wonderfully warm.

Please note: All interior images currently showcased are CGI renderings, meticulously created by the interior designer to accurately represent the apartment's final look. Authentic photos will be published soon as construction and decoration reach completion.