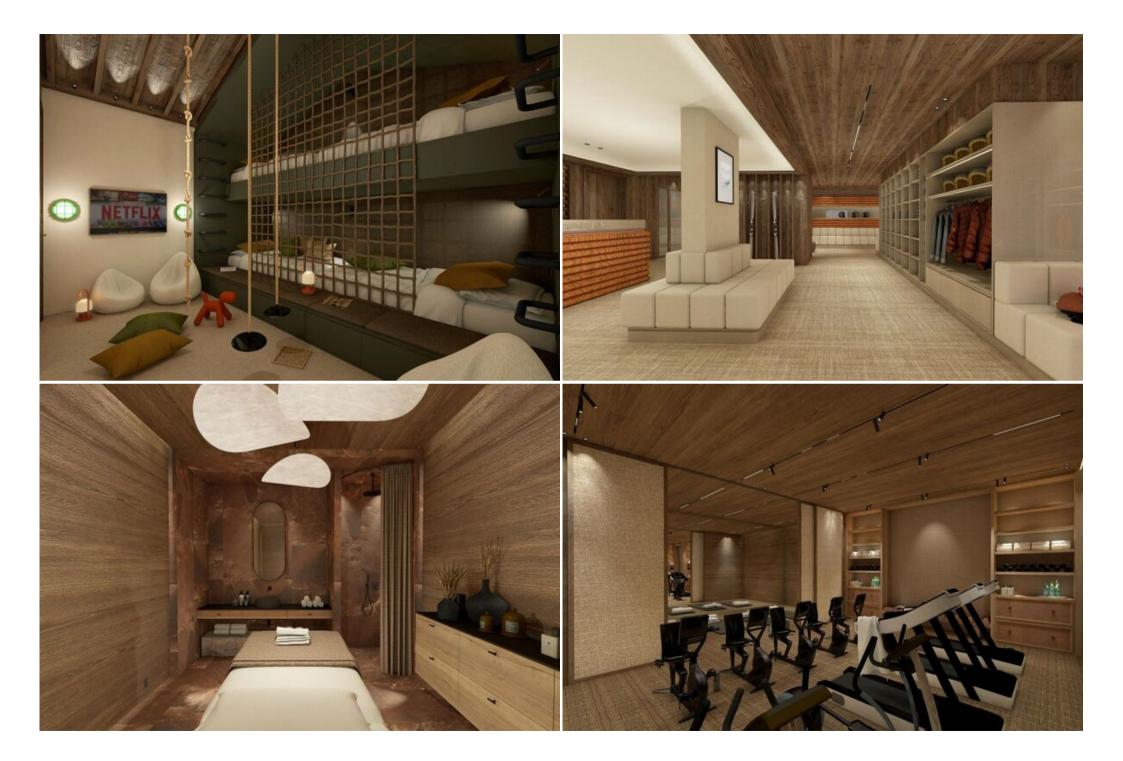

#### Indulge in On-Site Wellness

The residence features an extensive **on-site wellness area**. Take a refreshing dip in the **22-meter indoor swimming pool**, relax in the soothing **sauna and hammam**, or revitalize yourself in the **fitness/yoga room**. A **herbal infusion bar** is also available to enhance your tranquility. For ultimate indulgence, three dedicated **massage and treatment rooms** are ready for tailor-made therapies, all expertly organized by

our attentive concierge service.

## **Exceptional Culinary and Ski Services**

Completing the array of premier offerings, a **gourmet restaurant** led by renowned chef Danny Khezzar (of Bayview, Geneva) provides an exquisite dining experience. Plus, a convenient **on-site ski shop** ensures you're perfectly equipped for every adventure on the slopes.

Please note: All interior images currently showcased are CGI renderings, meticulously created by the interior designer to accurately represent the apartment's final look. Authentic photos will be published soon as construction and decoration reach completion.