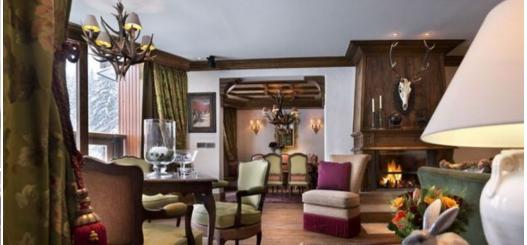

## **COURCHEVEL 1850 - JARDIN ALPIN**

France, Courchevel

Apartment - REF: TGS-A660

| 2 |     |  |   |
|---|-----|--|---|
|   | \$  |  |   |
|   | 1 1 |  |   |
|   |     |  | 8 |

Nº Bedrooms: 5 Nº Bathrooms: 5 Fireplace Jacuzzi Ski Room Distance to centre: 1km

## JARDIN ALPIN APARTMENT

140sqm<sup>2</sup> + 35 sqm<sup>2</sup> in a renowned neighbourhood

4 ensuite bedrooms all with hammam showers

2 private terraces with direct access on the ski slopes

+ next door, a flatlet with bunk beds