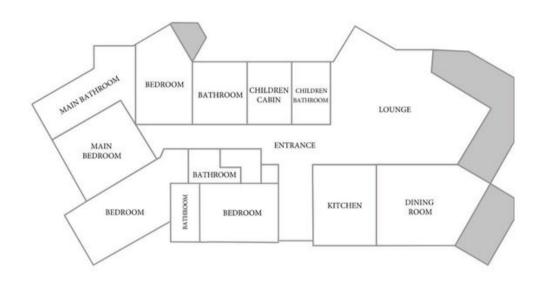

## **COURCHEVEL 1850 - JARDIN ALPIN**

France, Courchevel

Apartment - REF: TGS-A660

| 2 |     |  |   |
|---|-----|--|---|
|   | \$  |  |   |
|   | 1 1 |  |   |
|   |     |  | 8 |

Nº Bedrooms: 5 Nº Bathrooms: 5 Fireplace Jacuzzi Ski Room Distance to centre: 1km

## JARDIN ALPIN APARTMENT

140sqm<sup>2</sup> + 35 sqm<sup>2</sup> in a renowned neighbourhood

4 ensuite bedrooms all with hammam showers

2 private terraces with direct access on the ski slopes

+ next door, a flatlet with bunk beds

Capacity: 10 pax

Services included:

- Dedicated Concierge Service 7/7 and 24/24Daily Cleaning Service
- Secured Ski Room
- Free Wi-Fi internet access
- Private Double Garage