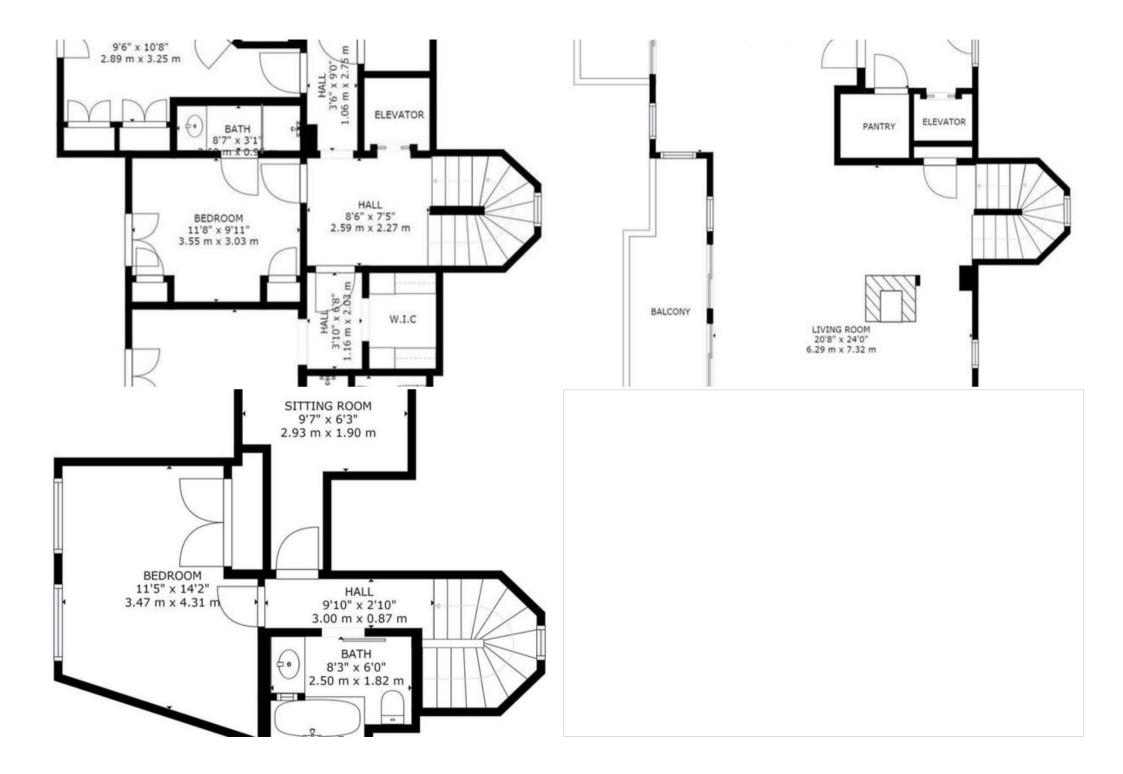

The impressive Chalet CT-0693 offers 450 m<sup>2</sup> spread over 5 floors, connected by a private lift. Thanks to its 6 bedrooms can provide accommodation for 6 adults + 2 children.

Floor -1

- Cinema room / Bar
- Laundry
- Bedroom for children

### Floor 1

• 4 bedroom with double bed & bathroom in each suite

# Floor 3

- Bedroom with double bed and bathroom in suite
- Office