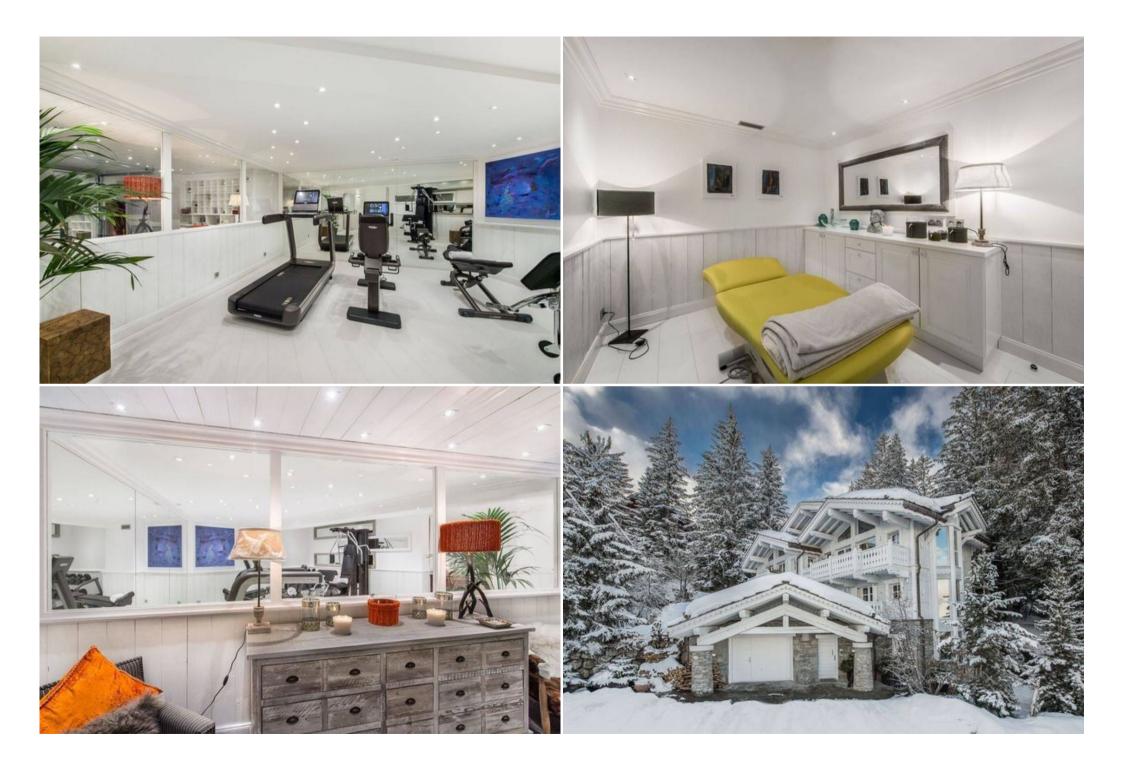

Floor 0

- Spa and relaxation area
- Indoor swimming pool

- Jacuzzi
- Hammam
- Massage room
- Gym
- Ski room

The **Chalet CT-0693** offers a fantastic and rewarding private spa, perfect for relaxing after enjoying a day on the ski slopes. The spa consists on a relaxation room, a heated pool, Jacuzzi, hammam, massage room and a full gym