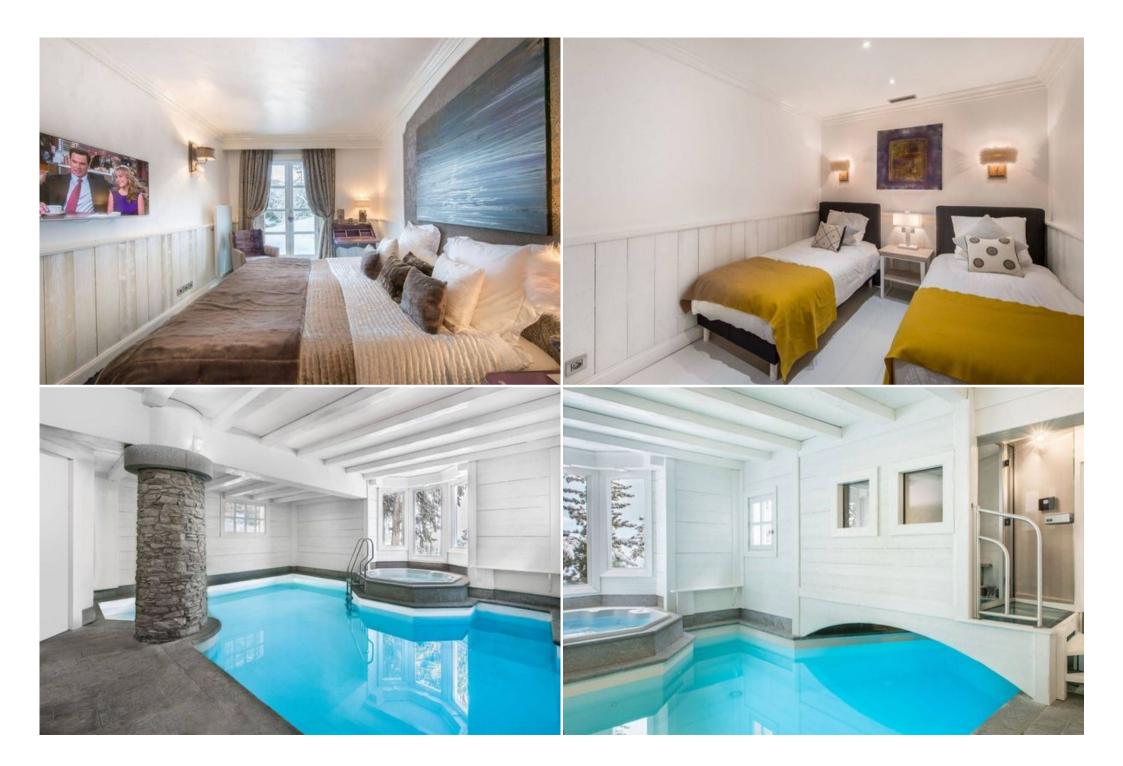

Floor 0

- Spa and relaxation area
- Indoor swimming pool

- Jacuzzi
- Hammam
- Massage room
- Gym
- Ski room

### Floor 1

• 4 bedroom with double bed & bathroom in each suite

The **Chalet CT-0693** offers a fantastic and rewarding private spa, perfect for relaxing after enjoying a day on the ski slopes. The spa consists on a relaxation room, a heated pool, Jacuzzi, hammam, massage room and a full gym