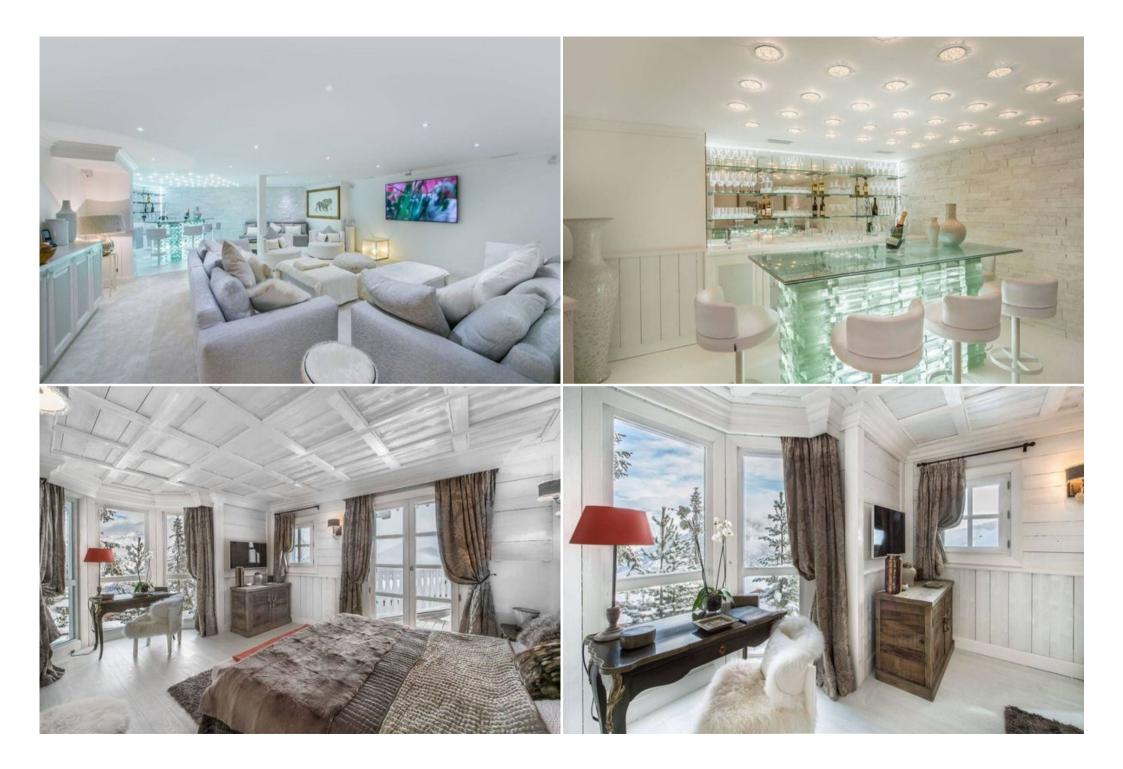

The impressive Chalet CT-0693 offers 450 m<sup>2</sup> spread over 5 floors, connected by a private lift. Thanks to its 6 bedrooms can provide accommodation for 6 adults + 2 children.

Floor -1

- Cinema room / Bar
- Laundry
- Bedroom for children

### Floor 1

• 4 bedroom with double bed & bathroom in each suite

# Floor 3

- Bedroom with double bed and bathroom in suite
- Office