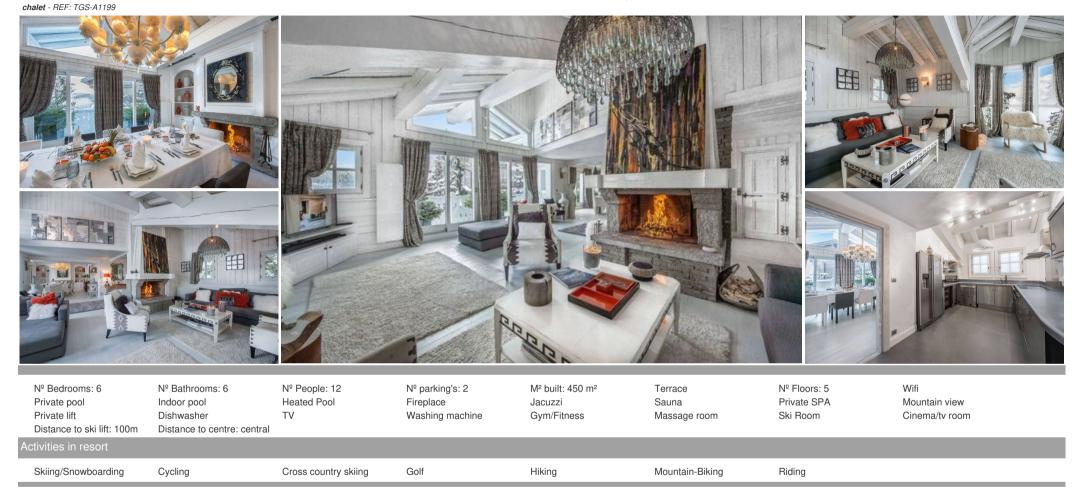

# Rental Chalet Courchevel 1850

France, Courchevel, Courchevel 1850, Cospillot

New luxury chalet, fully renovated in 2013. It is situated in Courchevel 1850 at Cospillot area, just 300 meters from the ski resort and 100 meters from the Cospillot slope.

The impressive Chalet CT-0693 offers 450 m<sup>2</sup> spread over 5 floors, connected by a private lift. Thanks to its 6 bedrooms can provide accommodation for 6 adults + 2 children.

Floor -1

- Cinema room / Bar
- Laundry
- Bedroom for children

### Floor 2

- Spacious living room with fireplace
- Dining room with fireplace
- Fully equipped kitchen