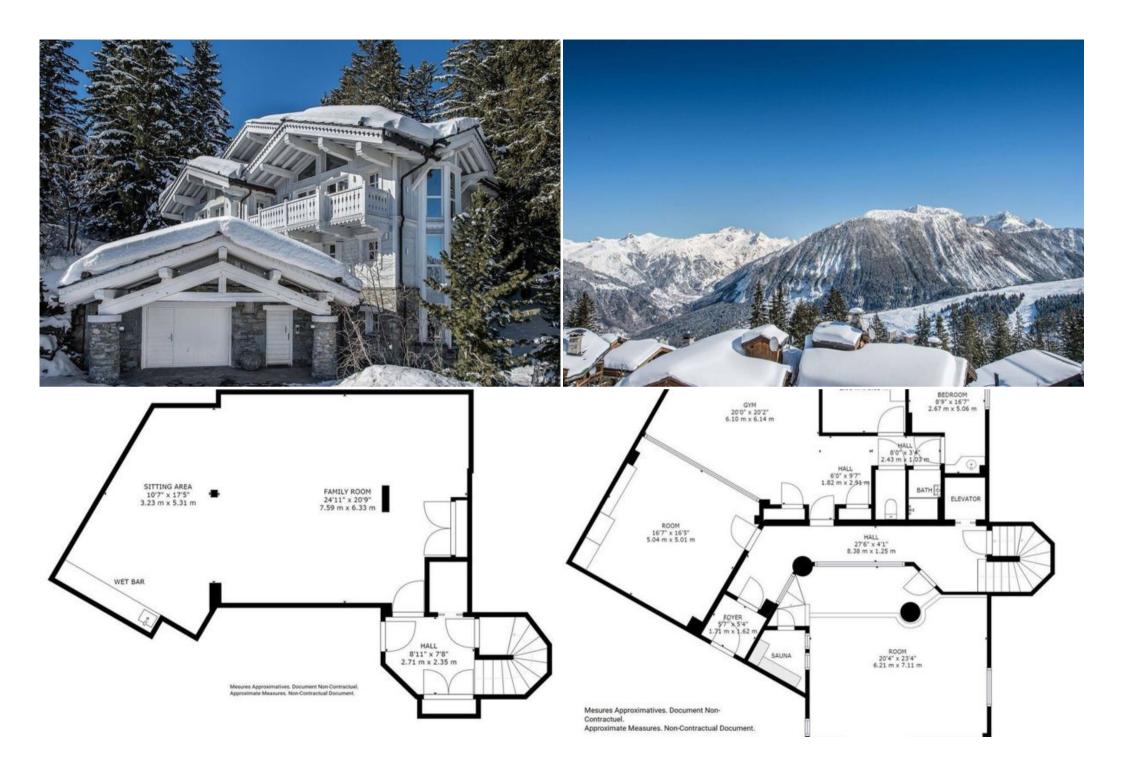

# Rental Chalet Courchevel 1850

France, Courchevel, Courchevel 1850, Cospillot

New luxury chalet, fully renovated in 2013. It is situated in Courchevel 1850 at Cospillot area, just 300 meters from the ski resort and 100 meters from the Cospillot slope.

The impressive Chalet CT-0693 offers 450 m<sup>2</sup> spread over 5 floors, connected by a private lift. Thanks to its 6 bedrooms can provide accommodation for 6 adults + 2 children.

Floor -1

- Cinema room / Bar
- Laundry
- Bedroom for children

Floor 0

- Spa and relaxation area
- Indoor swimming pool

- Jacuzzi
- Hammam
- Massage room
- Gym
- Ski room

### Floor 1

• 4 bedroom with double bed & bathroom in each suite

### Floor 2

- Spacious living room with fireplace
- Dining room with fireplace
- Fully equipped kitchen

# Floor 3

- Bedroom with double bed and bathroom in suite
- Office