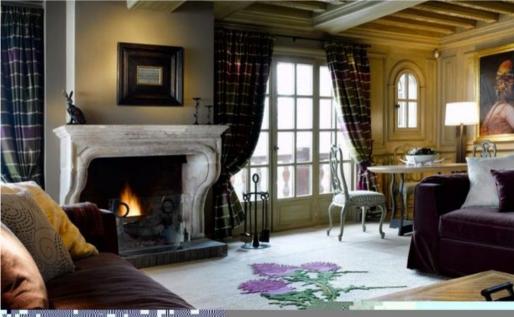

### Plant 2

- Entrance
- Large living with dining area, fireplace, TV and home cinema system
- Bathroom
- ski storage with boot dryers and direct access to the outside.