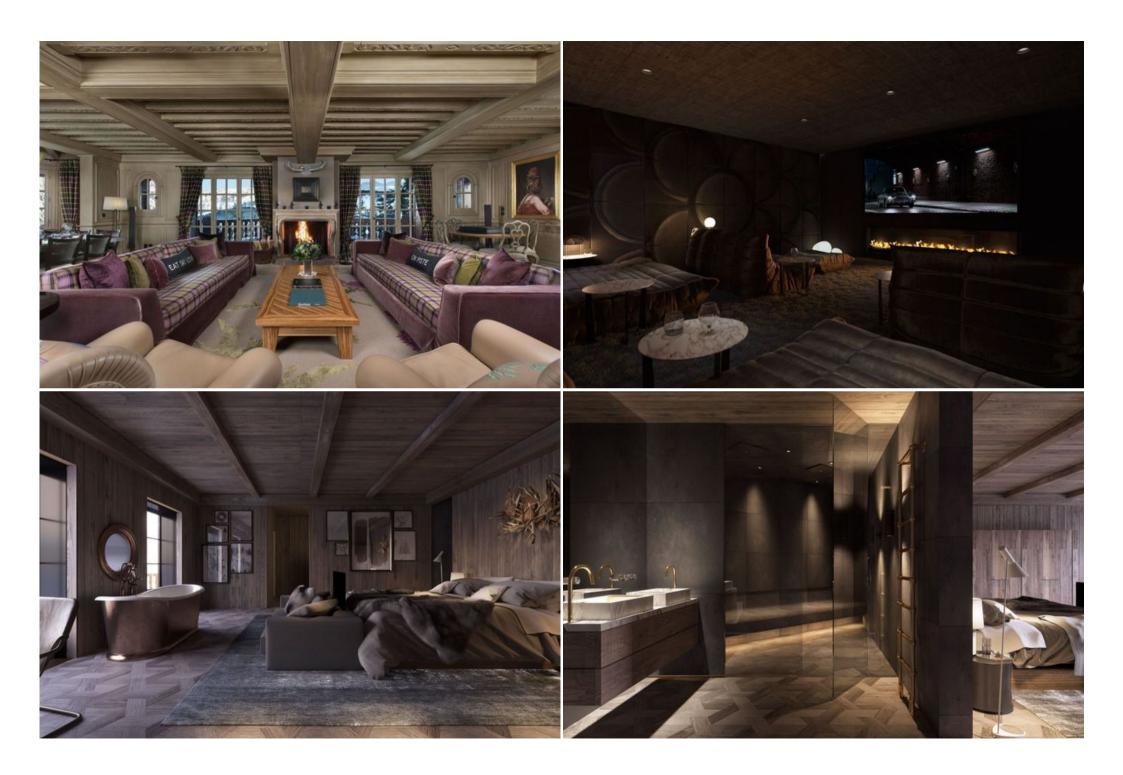

### Floor - 1

· Cinema with amazing screen

#### Floor 3

- 1 large master bedroom with great views of the mountains and a double bed (200x200)
- · Bathroom with bath and shower
- Clothing
- Terrace and balcony

## Entertainment

Cinema Room with Dolby Atmos surround Sound Subterranan Music Bar Baby Grand Piano Sky TV, Apple TV & Netflix Xbox and Wii Games consoles

Fiber Optic Internet

B -- 1-2