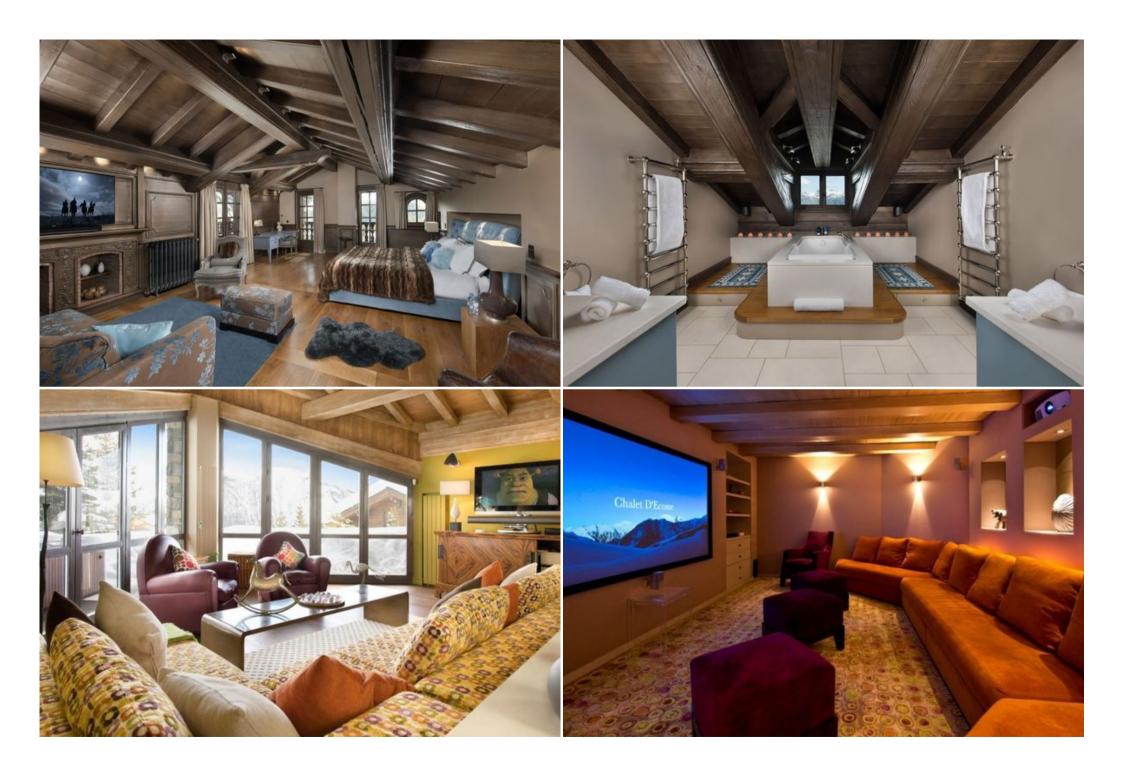

### Floor - 1

· Cinema with amazing screen

#### Floor 3

- 1 large master bedroom with great views of the mountains and a double bed (200x200)
- · Bathroom with bath and shower
- Clothing
- Terrace and balcony

### Wellness

Heated, indoor relaxation pool

Massage Jacuzzi Seats

Hammam/Steam Room

Waterfall Rain Shower

Private Massage room

Peleton Fitness Bike

Outdoor terrace with Firepit

## Entertainment

Cinema Room with Dolby Atmos surround Sound Subterranan Music Bar Baby Grand Piano Sky TV, Apple TV & Netflix Xbox and Wii Games consoles

Fiber Optic Internet

B -- 1-2