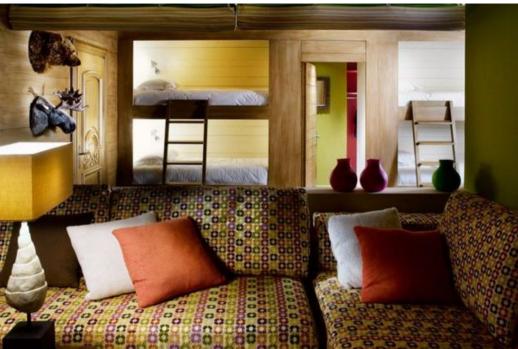

### Floor 0

- Large living room for children, with a large TV, and terrace around the room
- 1 bedroom for children with 2 bunk beds and 2 pull out beds

- Clothing
- · Bathroom with shower