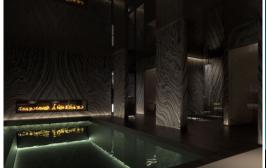

### Wellness

Heated, indoor relaxation pool

Massage Jacuzzi Seats

Hammam/Steam Room

Waterfall Rain Shower

Private Massage room

Peleton Fitness Bike

Outdoor terrace with Firepit

Outdoor Traditional Cedar Hot Tub