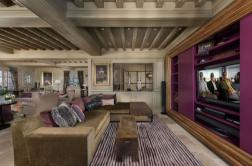

### Plant 2

- Entrance
- Large living with dining area, fireplace, TV and home cinema system
- Bathroom
- ski storage with boot dryers and direct access to the outside.

## Entertainment

Cinema Room with Dolby Atmos surround Sound Subterranan Music Bar Baby Grand Piano Sky TV, Apple TV & Netflix Xbox and Wii Games consoles

Fiber Optic Internet

B -- 1-2