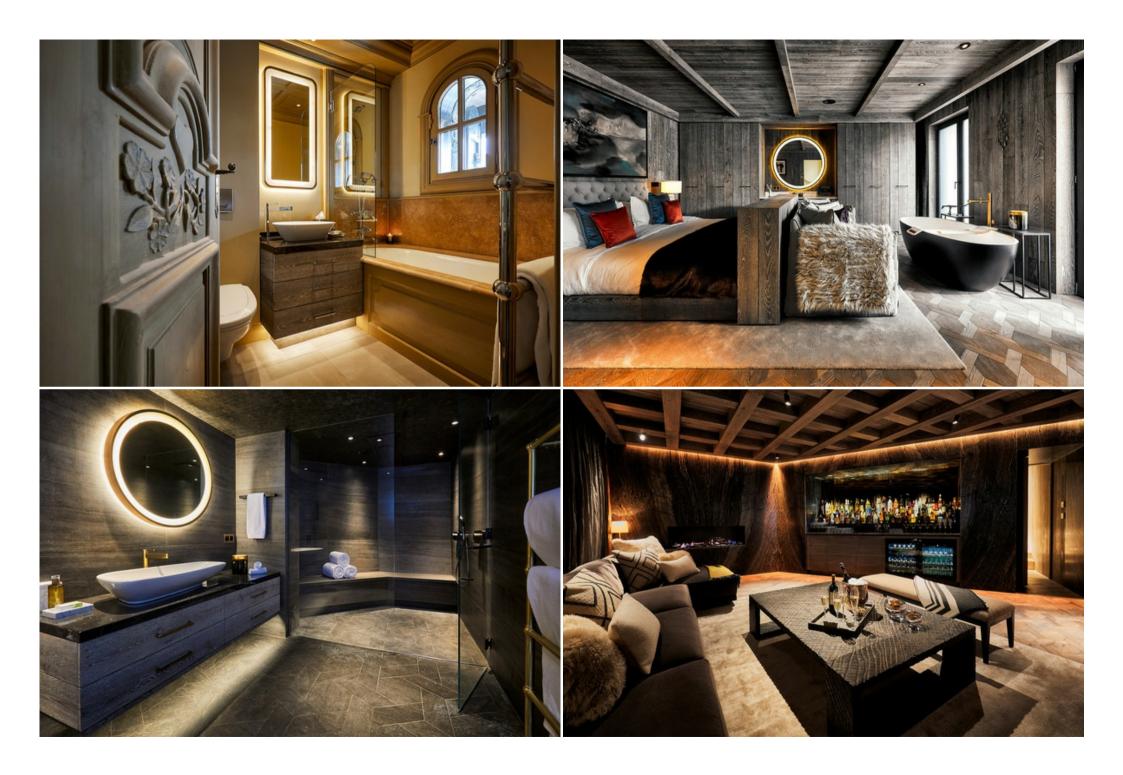

### Floor 1

- Large fully equipped
- 1 bedroom with 2 single beds (90x190), en suite bathroom and terrace
- 1 bedroom with 2 single beds (90x190) and en suite bathroom
- 1 bedroom with double bed (160x190), en suite bathroom and balcony
- 1 bedroom with double bed (160x190), bathroom en suite

#### Floor 3

- 1 large master bedroom with great views of the mountains and a double bed (200x200)
- · Bathroom with bath and shower
- Clothing
- Terrace and balcony