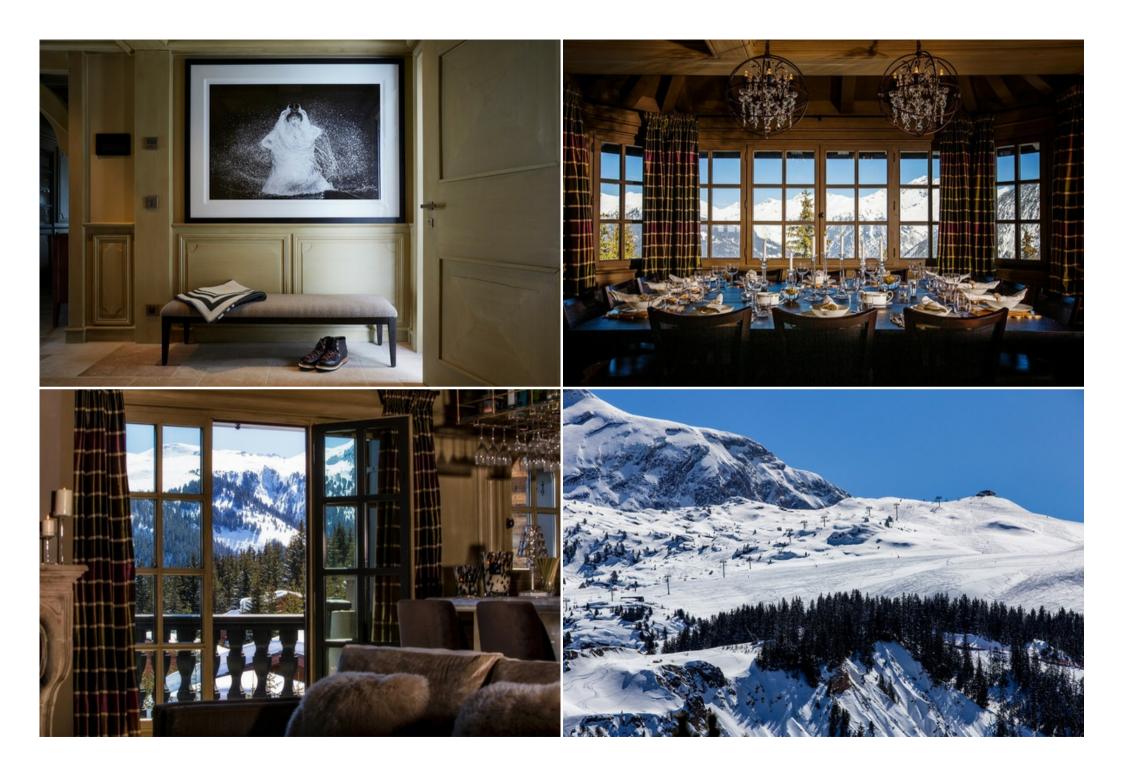

### Plant 2

- Entrance
- Large living with dining area, fireplace, TV and home cinema system
- Bathroom
- ski storage with boot dryers and direct access to the outside.