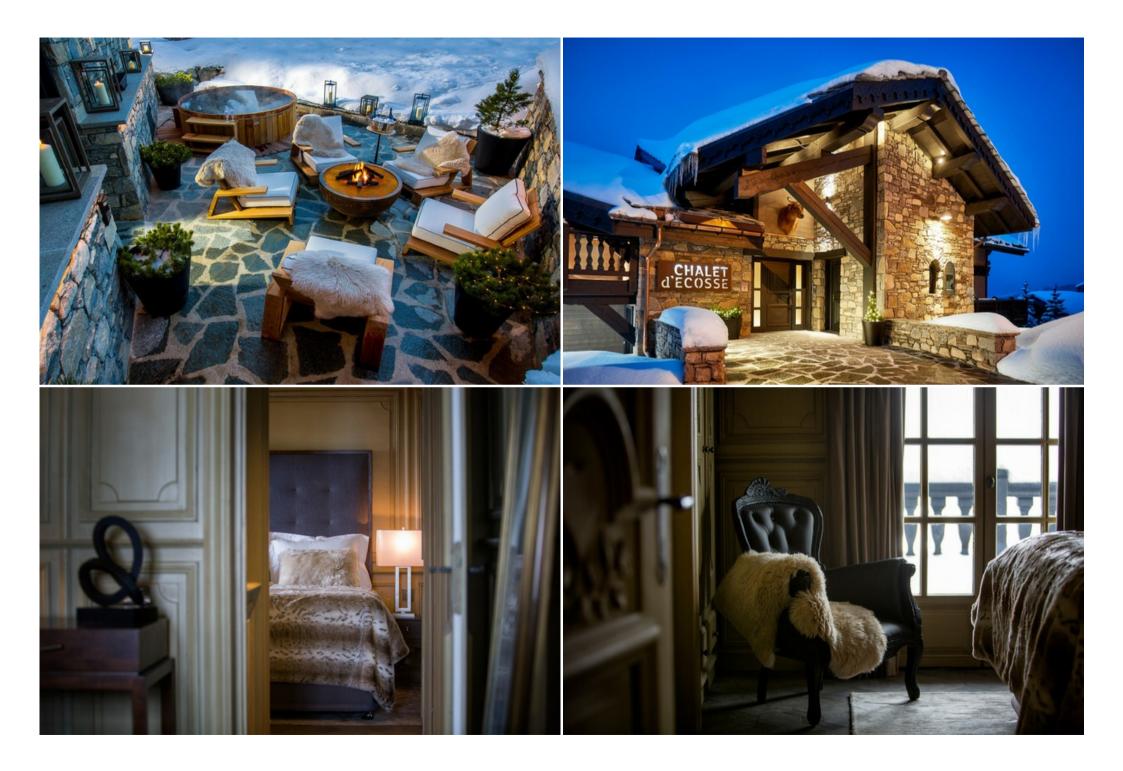

### Wellness

Heated, indoor relaxation pool

Massage Jacuzzi Seats

Hammam/Steam Room

Waterfall Rain Shower

Private Massage room

Peleton Fitness Bike

Outdoor terrace with Firepit

Outdoor Traditional Cedar Hot Tub