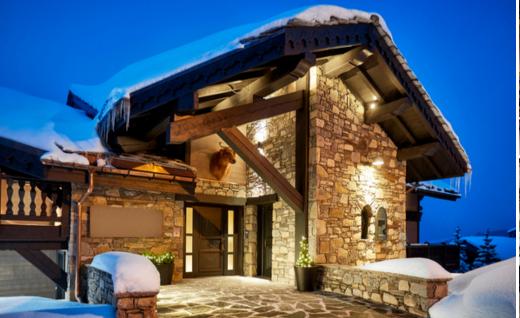

# Rental Chalet Courchevel 1850

France, Courchevel, Courchevel 1850

chalet - REF: TGS-A1200

| Nº Bedrooms: 6 |  |
|----------------|--|
| ski-in/ski-out |  |
| Mountain view  |  |
| Wine cellar    |  |

Nº Bathrooms: 7 Private pool Private lift Cinema/tv room

Private SPA Ski Room

Skiing/Snowboarding Cycling Cross country skiing Golf Hiking Mountain-Biking Riding

Chalet rental in Courchevel, unique design, the incarnation of the authentic elegance. The Chalet has been completely renovated in a modern style, and is located opposite to Bellecôte piste in Courchevel 1850.

Among its 650 m² and 4 plants we found 6 bedrooms to accommodate up to 16 people. All rooms offer an exquisite design, in harmony with the environment, large windows to let in natural light and a facade of old high quality wood.