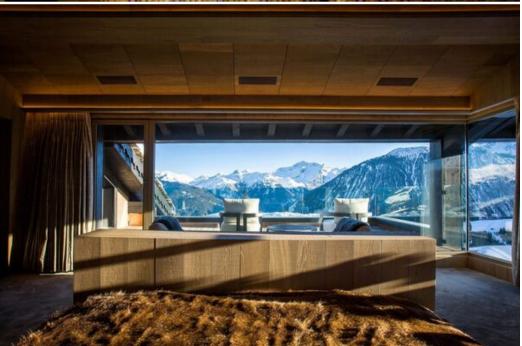

#### Floor 3

- 1 large master bedroom with great views of the mountains and a double bed (200x200)
- · Bathroom with bath and shower
- Clothing
- Terrace and balcony