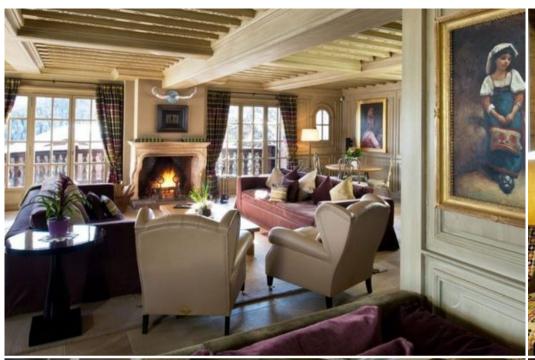

### Plant 2

- Entrance
- Large living with dining area, fireplace, TV and home cinema system
- Bathroom
- ski storage with boot dryers and direct access to the outside.