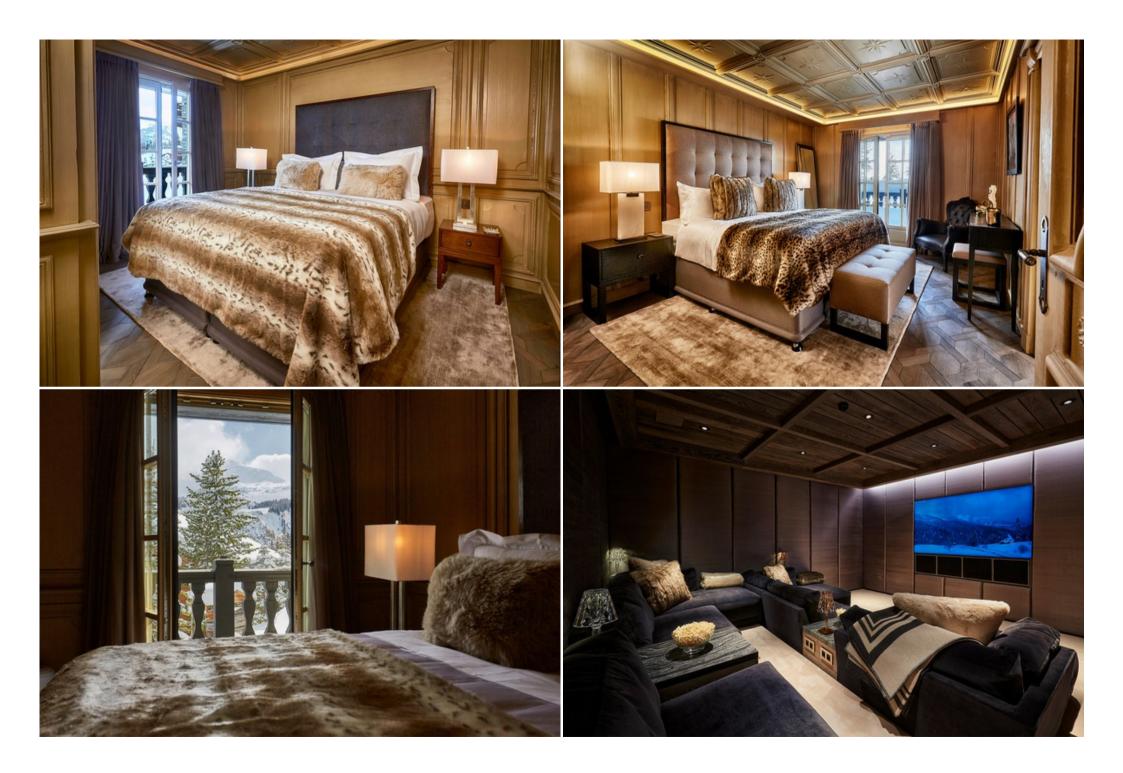

### Floor 1

- Large fully equipped
- 1 bedroom with 2 single beds (90x190), en suite bathroom and terrace
- 1 bedroom with 2 single beds (90x190) and en suite bathroom
- 1 bedroom with double bed (160x190), en suite bathroom and balcony
- 1 bedroom with double bed (160x190), bathroom en suite

#### Floor 3

- 1 large master bedroom with great views of the mountains and a double bed (200x200)
- · Bathroom with bath and shower
- Clothing
- Terrace and balcony