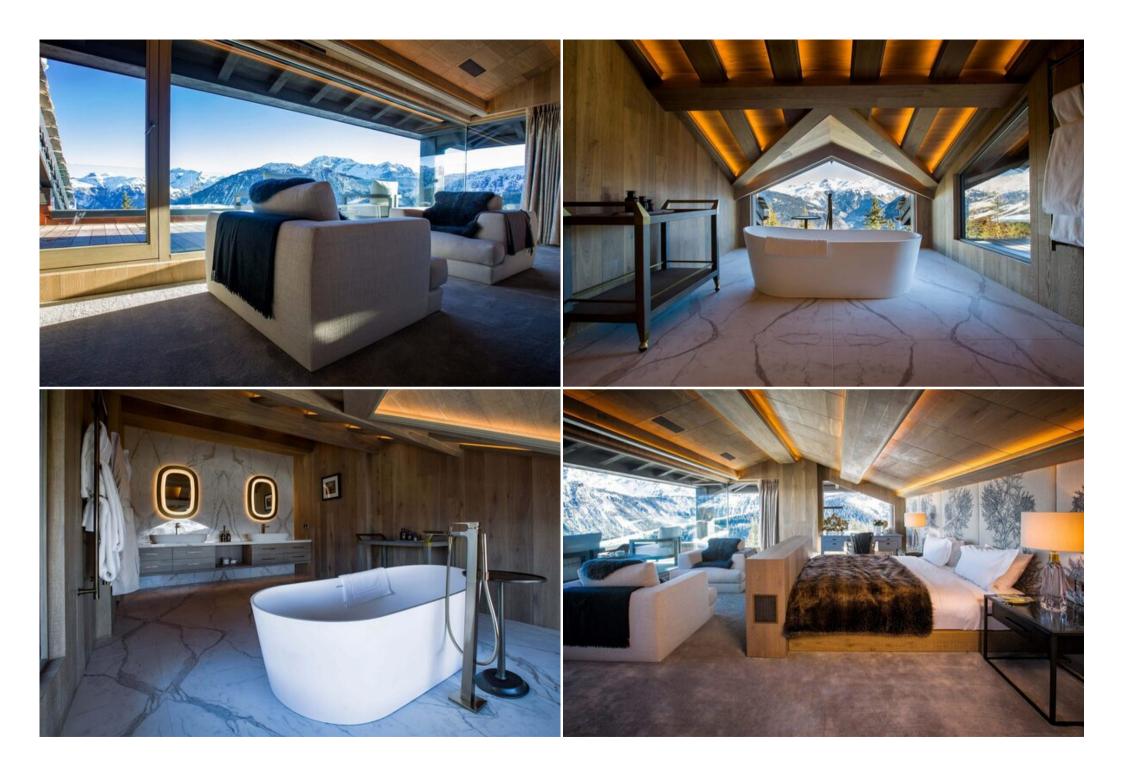

#### Floor 3

- 1 large master bedroom with great views of the mountains and a double bed (200x200)
- · Bathroom with bath and shower
- Clothing
- Terrace and balcony