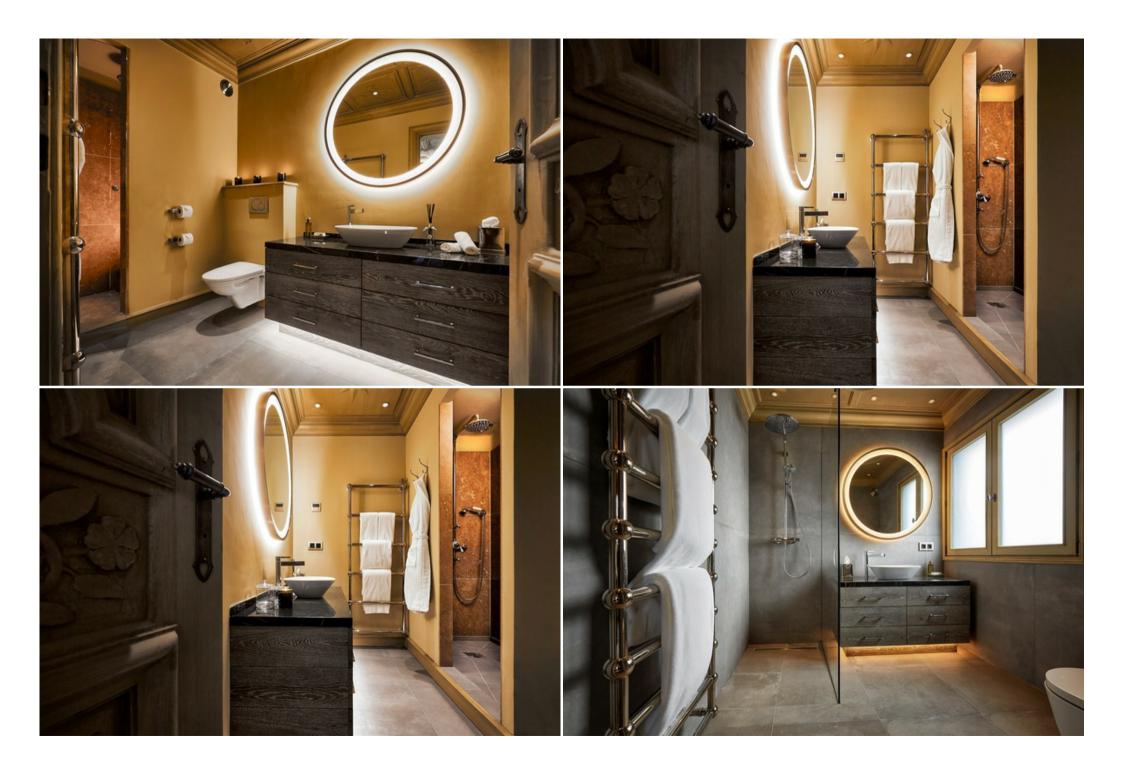

### Floor 1

- Large fully equipped
- 1 bedroom with 2 single beds (90x190), en suite bathroom and terrace
- 1 bedroom with 2 single beds (90x190) and en suite bathroom
- 1 bedroom with double bed (160x190), en suite bathroom and balcony
- 1 bedroom with double bed (160x190), bathroom en suite

#### Floor 3

- 1 large master bedroom with great views of the mountains and a double bed (200x200)
- · Bathroom with bath and shower
- Clothing
- Terrace and balcony