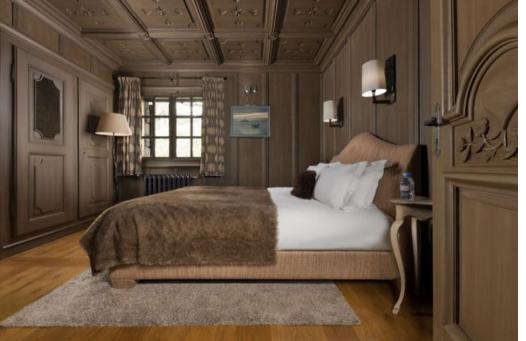

Among its 650 m² and 4 plants we found 6 bedrooms to accommodate up to 16 people. All rooms offer an exquisite design, in harmony with the environment, large windows to let in natural light and a facade of old high quality wood.

### Floor 1

- Large fully equipped
- 1 bedroom with 2 single beds (90x190), en suite bathroom and terrace
- 1 bedroom with 2 single beds (90x190) and en suite bathroom
- 1 bedroom with double bed (160x190), en suite bathroom and balcony
- 1 bedroom with double bed (160x190), bathroom en suite