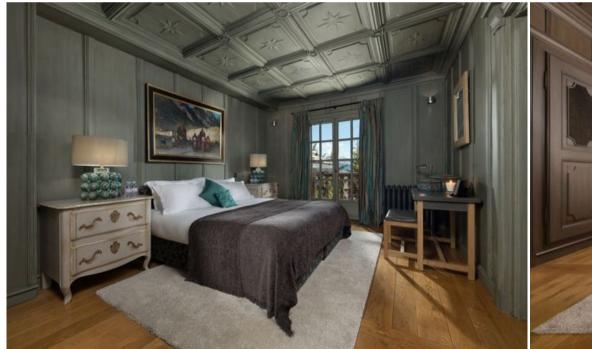

Among its 650 m² and 4 plants we found 6 bedrooms to accommodate up to 16 people. All rooms offer an exquisite design, in harmony with the environment, large windows to let in natural light and a facade of old high quality wood.

### Floor 1

- Large fully equipped
- 1 bedroom with 2 single beds (90x190), en suite bathroom and terrace
- 1 bedroom with 2 single beds (90x190) and en suite bathroom
- 1 bedroom with double bed (160x190), en suite bathroom and balcony
- 1 bedroom with double bed (160x190), bathroom en suite