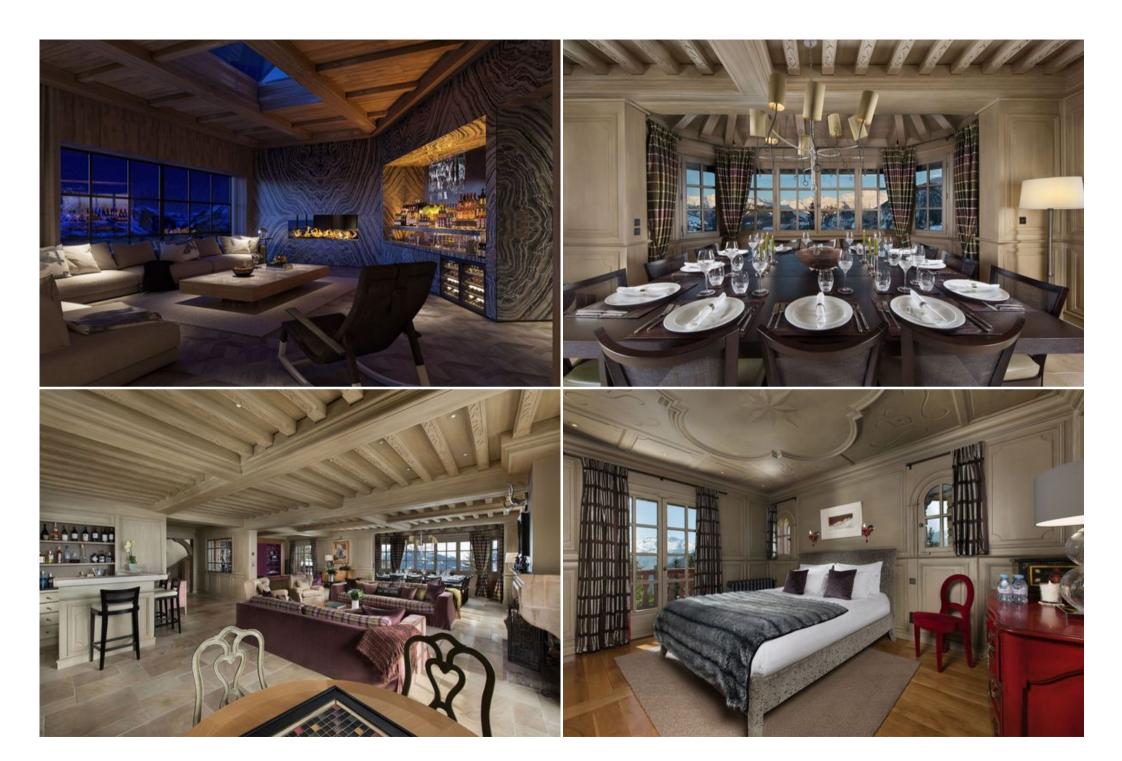

### Plant 2

- Entrance
- Large living with dining area, fireplace, TV and home cinema system
- Bathroom
- ski storage with boot dryers and direct access to the outside.

### Wellness

Heated, indoor relaxation pool

Massage Jacuzzi Seats

Hammam/Steam Room

Waterfall Rain Shower

Private Massage room

Peleton Fitness Bike

Outdoor terrace with Firepit

Outdoor Traditional Cedar Hot Tub

## Entertainment

Cinema Room with Dolby Atmos surround Sound Subterranan Music Bar Baby Grand Piano Sky TV, Apple TV & Netflix Xbox and Wii Games consoles

Fiber Optic Internet

B -- 1-2