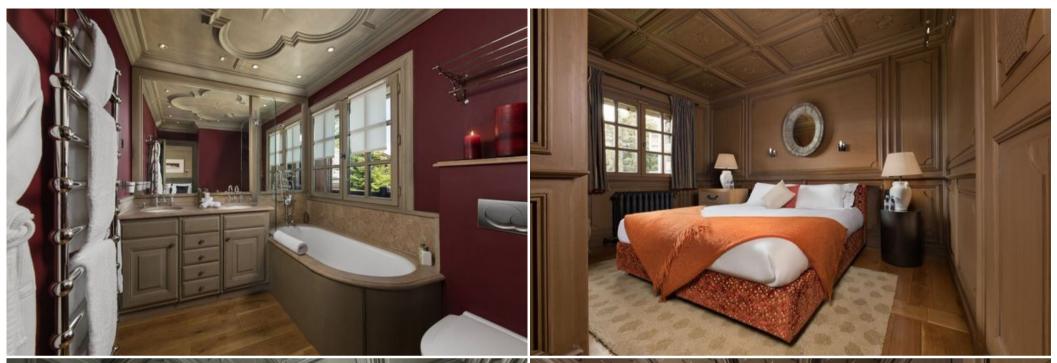

### Floor 1

- Large fully equipped
- 1 bedroom with 2 single beds (90x190), en suite bathroom and terrace
- 1 bedroom with 2 single beds (90x190) and en suite bathroom
- 1 bedroom with double bed (160x190), en suite bathroom and balcony
- 1 bedroom with double bed (160x190), bathroom en suite

#### Floor 3

- 1 large master bedroom with great views of the mountains and a double bed (200x200)
- · Bathroom with bath and shower
- Clothing
- Terrace and balcony