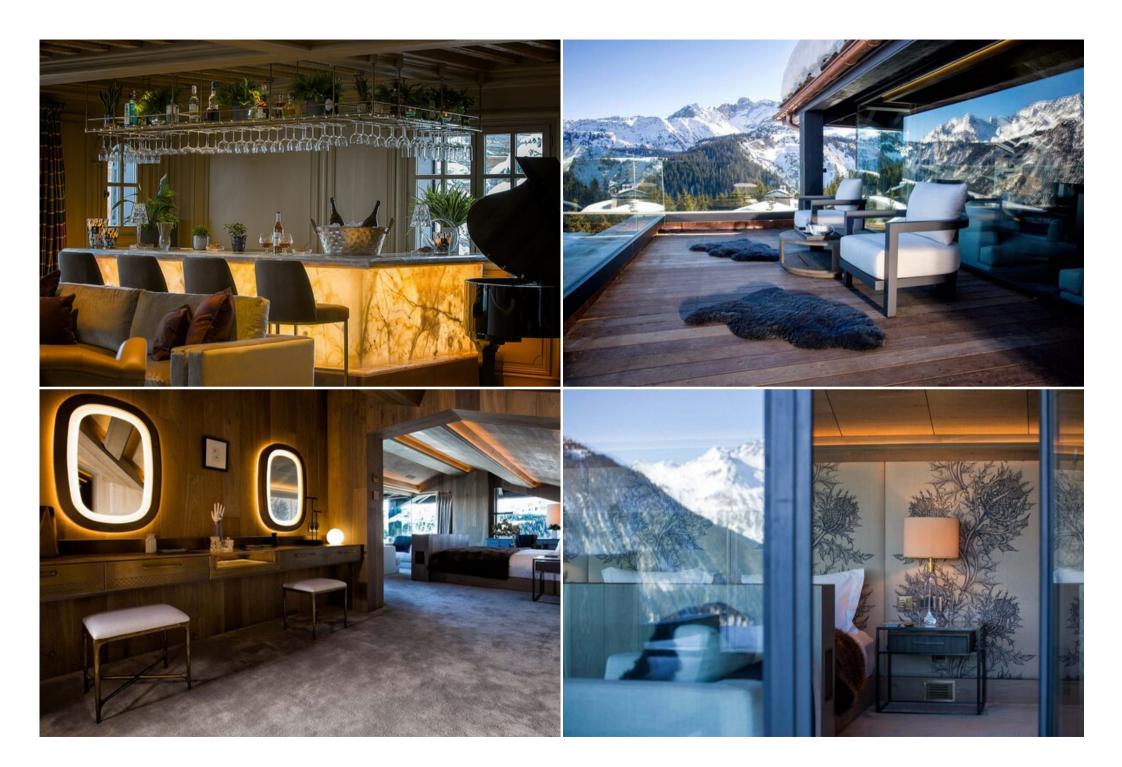

Among its 650 m² and 4 plants we found 6 bedrooms to accommodate up to 16 people. All rooms offer an exquisite design, in harmony with the environment, large windows to let in natural light and a facade of old high quality wood.

## Entertainment

Cinema Room with Dolby Atmos surround Sound Subterranan Music Bar Baby Grand Piano Sky TV, Apple TV & Netflix Xbox and Wii Games consoles

Fiber Optic Internet

B -- 1-2