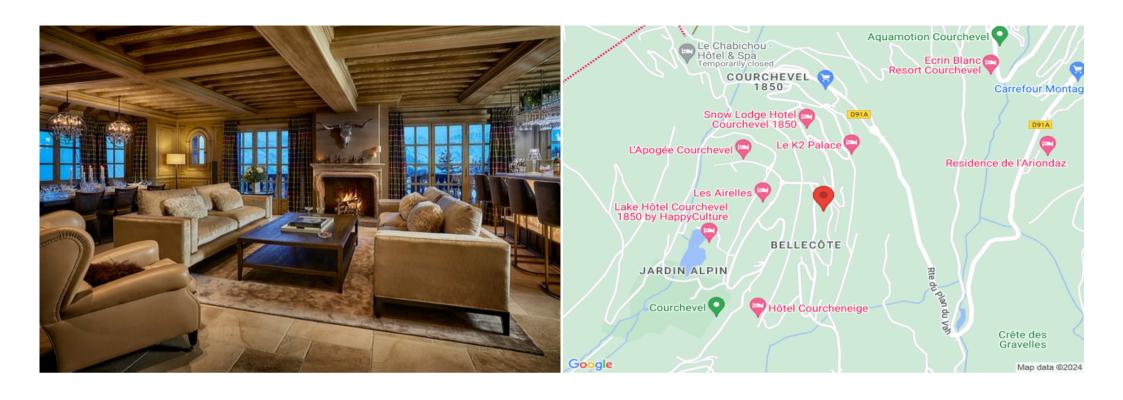

# Rental Chalet Courchevel 1850

France, Courchevel, Courchevel 1850

chalet - REF: TGS-A1200

| Nº Bedrooms: 6 |  |
|----------------|--|
| ski-in/ski-out |  |
| Mountain view  |  |
| Wine cellar    |  |

Nº Bathrooms: 7 Private pool Private lift Cinema/tv room