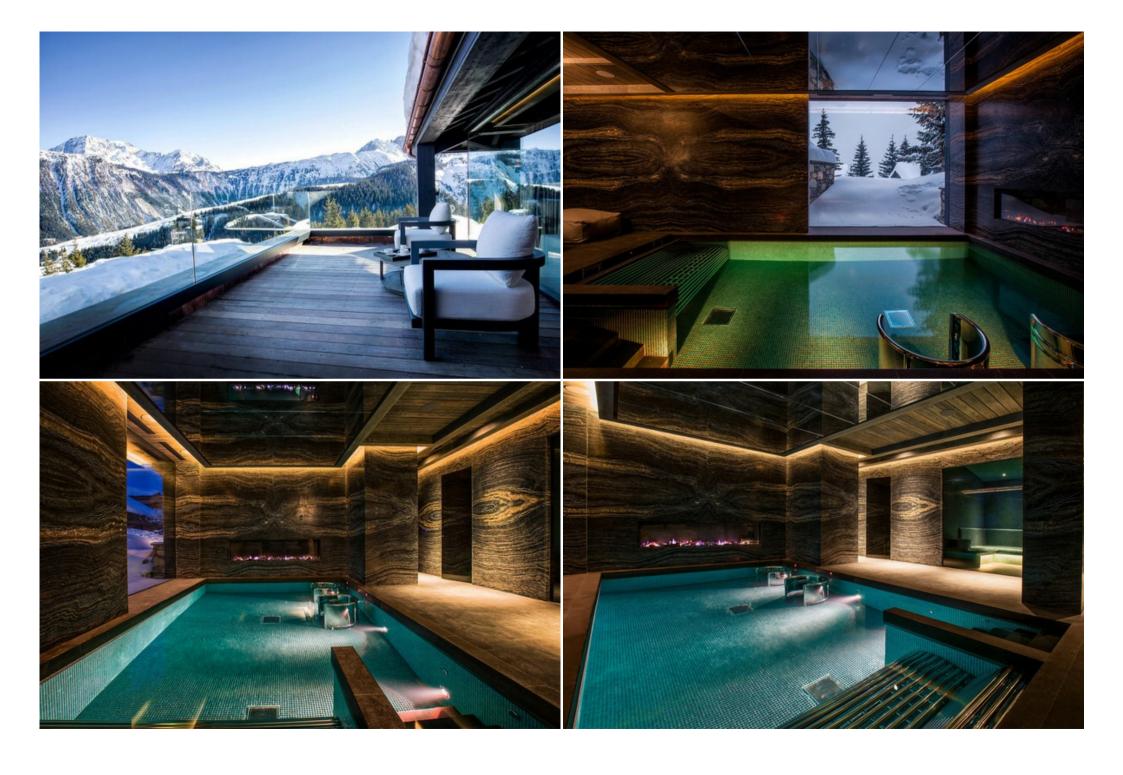

Private SPA Ski Room

Skiing/Snowboarding Cycling Cross country skiing Golf Hiking Mountain-Biking Riding

Chalet rental in Courchevel, unique design, the incarnation of the authentic elegance. The Chalet has been completely renovated in a modern style, and is located opposite to Bellecôte piste in Courchevel 1850.

### Wellness

Heated, indoor relaxation pool

Massage Jacuzzi Seats

Hammam/Steam Room

Waterfall Rain Shower

Private Massage room

Peleton Fitness Bike

Outdoor terrace with Firepit