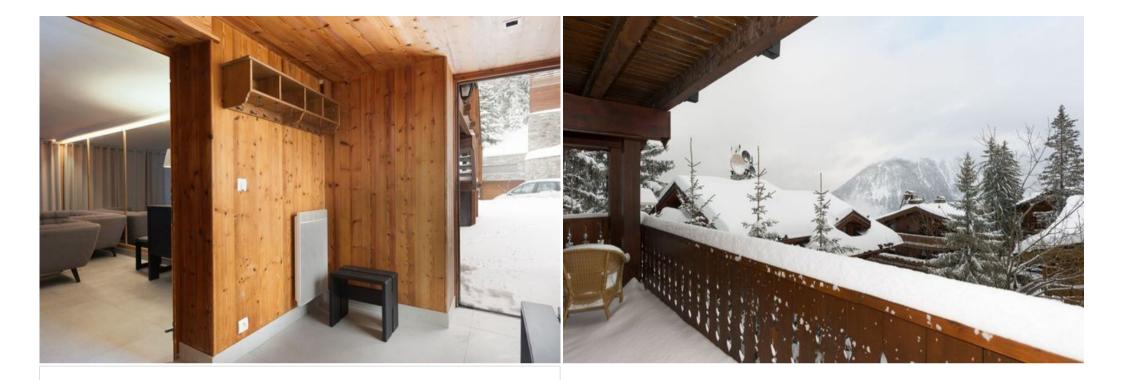

## Chalet in Chenus, Courchevel 1850

France, Courchevel, Courchevel 1850

chalet - REF: TGS-A1206

 Nº Bedrooms: 4
 Nº People: 8
 Parking
 M² built: 100 m²
 Terrace
 Wifi

## Description

Beautiful duplex apartment with a gorgeous view from the balcony. All renovated charming and luminous apartement in Courchevel 1850

LEVEL 0

- An entrance hall with a toilet and laundry room
- A large living room/dining area with an open fully-equipped kitchen