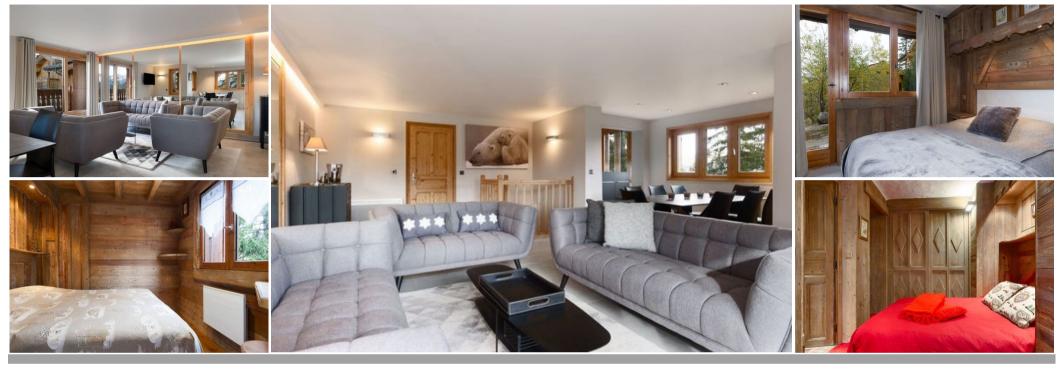

## Description

Beautiful duplex apartment with a gorgeous view from the balcony. All renovated charming and luminous apartement in Courchevel 1850

LEVEL 0

- An entrance hall with a toilet and laundry room
- A large living room/dining area with an open fully-equipped kitchen

LEVEL -1

- Four double bedrooms with shower rooms and separate toilets
- 100 m2
- 4 bedrooms
- 4 shower rooms with toilet
- 1 balcony
- Salon living room

- Separate toilets
- Ski locker
- Parking extérieur

Bedroom 1 double bed Bedroom 1 double bed Bedroom 1 double bed Bedroom 1 double bed

- American kitchen
- Kettle
- Coffee machine
- Toaster
- Nespresso Nespresso machine
- Microwave
- Oven
- Raclette machine
- Fondue machine
- Dishwasher
- TV
- WiFi