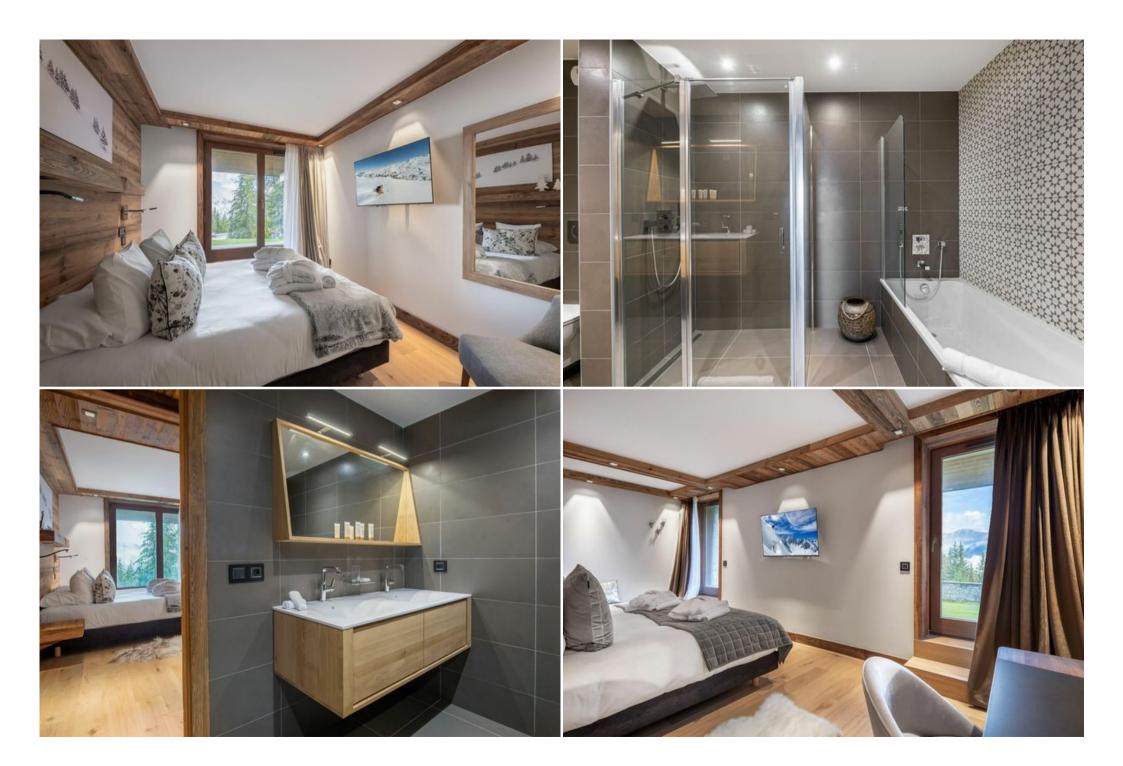

These raw materials blend perfectly with the contemporary design and decoration of the property.

The chalet's six double bedrooms can accommodate twelve people in the greatest of comforts, each room has its own bathroom.

#### Leisure areas :

- Italian style shower
- Hammam
- Swimming pool
- Sauna

```
Independent toilet: 1

FLOOR 1

Bedroom:

TV

1 Double bed (160 x 200)

Ensuite bathroom: Bathtub, Double sink, Shower, Toilet

Bedroom:

Safe, Dressing, TV

1 Double bed (180 x 200)

Ensuite bathroom: Bathtub, Double sink, Toilet

Bedroom:

TV

1 Double bed (160 x 200)

Ensuite bathroom: Bathtub, Double sink, Shower, Toilet
```