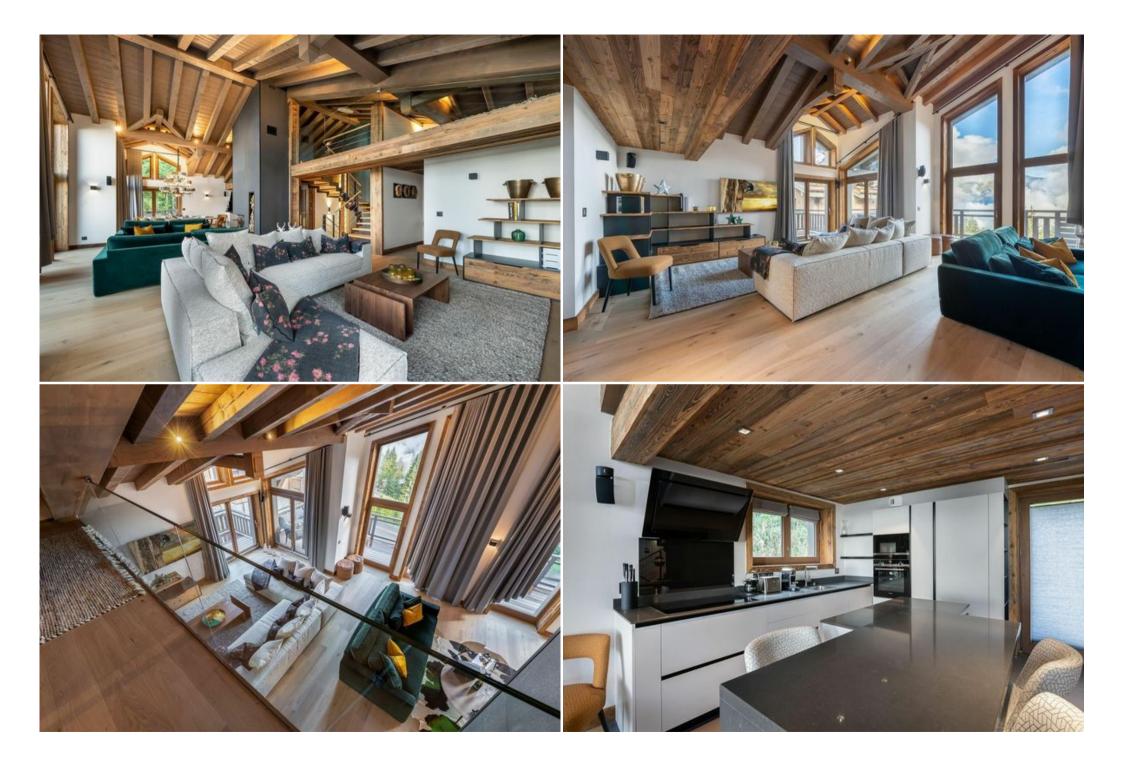

Distance from ski lift: 200 m

It is only 150 meters from the slopes of the largest ski area in the world.

The Chalet offers beautiful volumes which benefit from a beautiful luminosity thanks to the numerous openings towards the outside. It features traditional architecture with the presence of high quality wood and stone.

These raw materials blend perfectly with the contemporary design and decoration of the property.

The chalet's six double bedrooms can accommodate twelve people in the greatest of comforts, each room has its own bathroom.

### FLOOR 3

Leisure areas : Outdoor jacuzzi Living area: Balcony Fireplace Fully fitted kitchen Dining area Dining room Other areas : Lobby Garage Ski room Independent toilet: 1 FLOOR 4 Leisure areas : Game room Lounge with TV SERVICES INCLUDED Reception at the property Champagne Flowers Welcome basket Breakfast preparation and service Daily maintenance and cleaning Towels' and linen's change(s) (sheets and towels) during the stay Slippers Linens (towels and sheets) Beds made before arrival End of stay cleaning General equipments