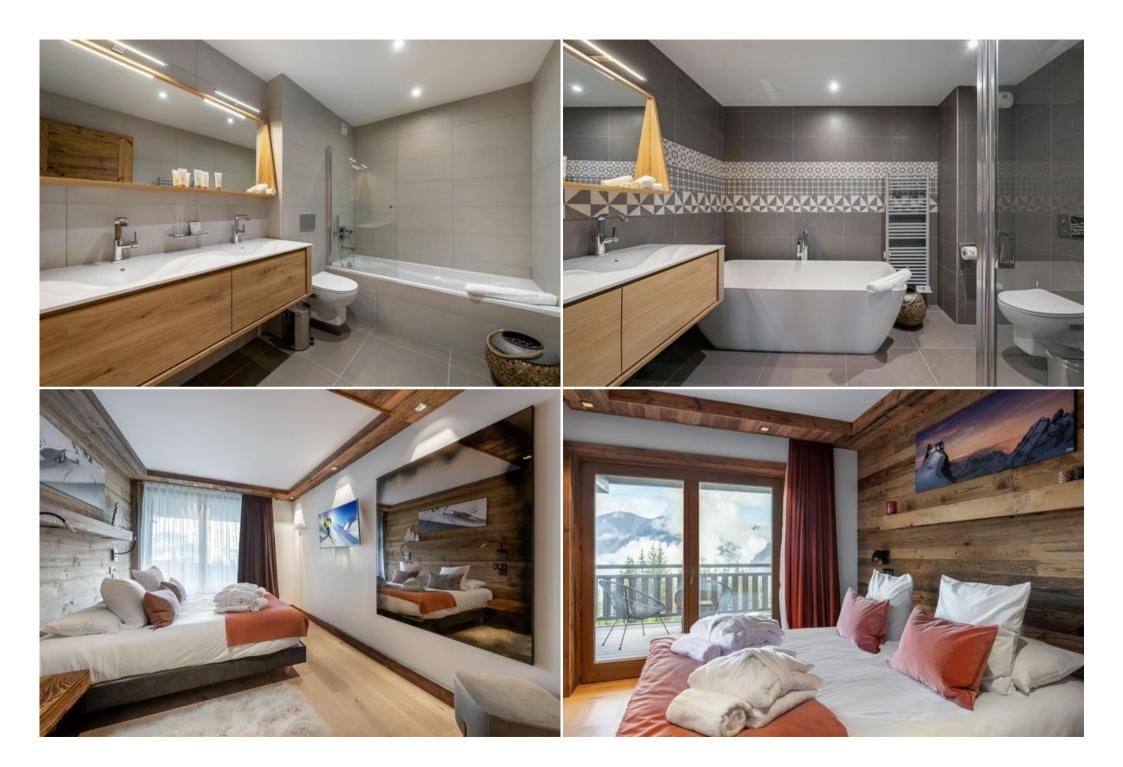

These raw materials blend perfectly with the contemporary design and decoration of the property.

The chalet's six double bedrooms can accommodate twelve people in the greatest of comforts, each room has its own bathroom.

Bedroom:

Safe, Dressing, TV

1 Double bed (180 x 200)

Ensuite bathroom: Bathtub, Double sink, Toilet

Bedroom:

TV

1 Double bed (160 x 200)

Ensuite bathroom: Bathtub, Double sink, Shower, Toilet
```

## Bedroom:

TV

1 Double bed (160 x 200)

Ensuite bathroom: Bathtub, Double sink, Shower, Toilet

Bedroom:

Safe, Dressing, TV

1 Double bed (180 x 200)

Ensuite bathroom : Bathtub, Double sink , Toilet