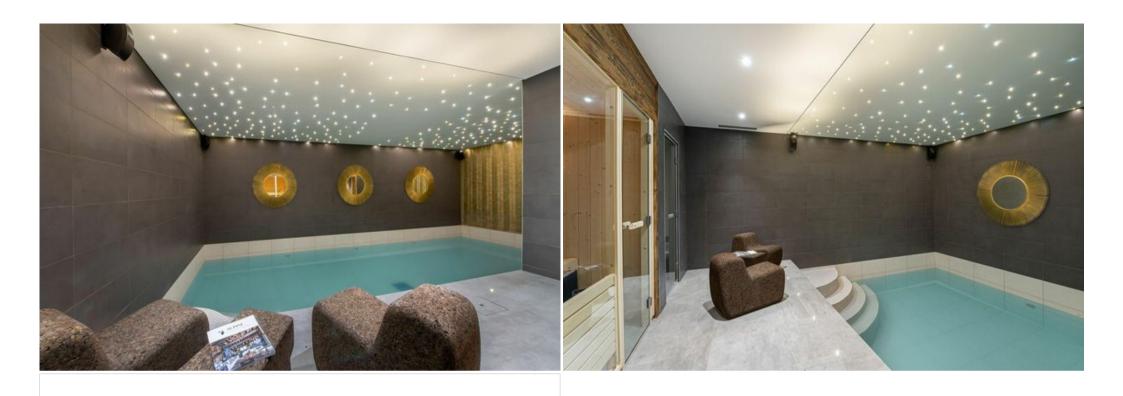

#### Leisure areas :

- Italian style shower
- Hammam
- Swimming pool
- Sauna

```
Independent toilet: 1

FLOOR 1

Bedroom:

TV

1 Double bed (160 x 200)

Ensuite bathroom: Bathtub, Double sink, Shower, Toilet