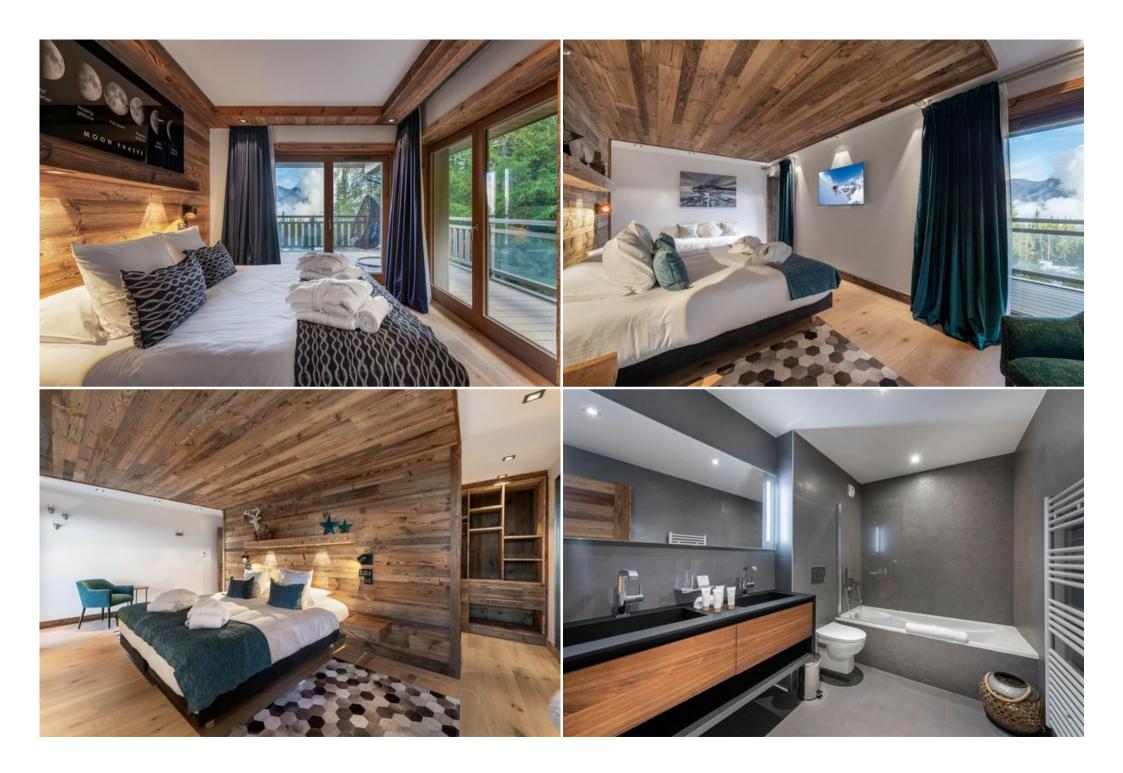

These raw materials blend perfectly with the contemporary design and decoration of the property.

The chalet's six double bedrooms can accommodate twelve people in the greatest of comforts, each room has its own bathroom.

Bedroom:

Safe, Dressing, TV

1 Double bed (180 x 200)

Ensuite bathroom: Bathtub, Double sink, Toilet

Bedroom:

TV

1 Double bed (160 x 200)

Ensuite bathroom: Bathtub, Double sink, Shower, Toilet
```

## Bedroom:

TV

1 Double bed (160 x 200)

Ensuite bathroom: Bathtub, Double sink, Shower, Toilet

Bedroom:

Safe, Dressing, TV

1 Double bed (180 x 200)

Ensuite bathroom : Bathtub, Double sink , Toilet

Bedroom:

TV

1 Double bed (160 x 200)

Ensuite bathroom: Bathtub, Double sink, Shower, Toilet