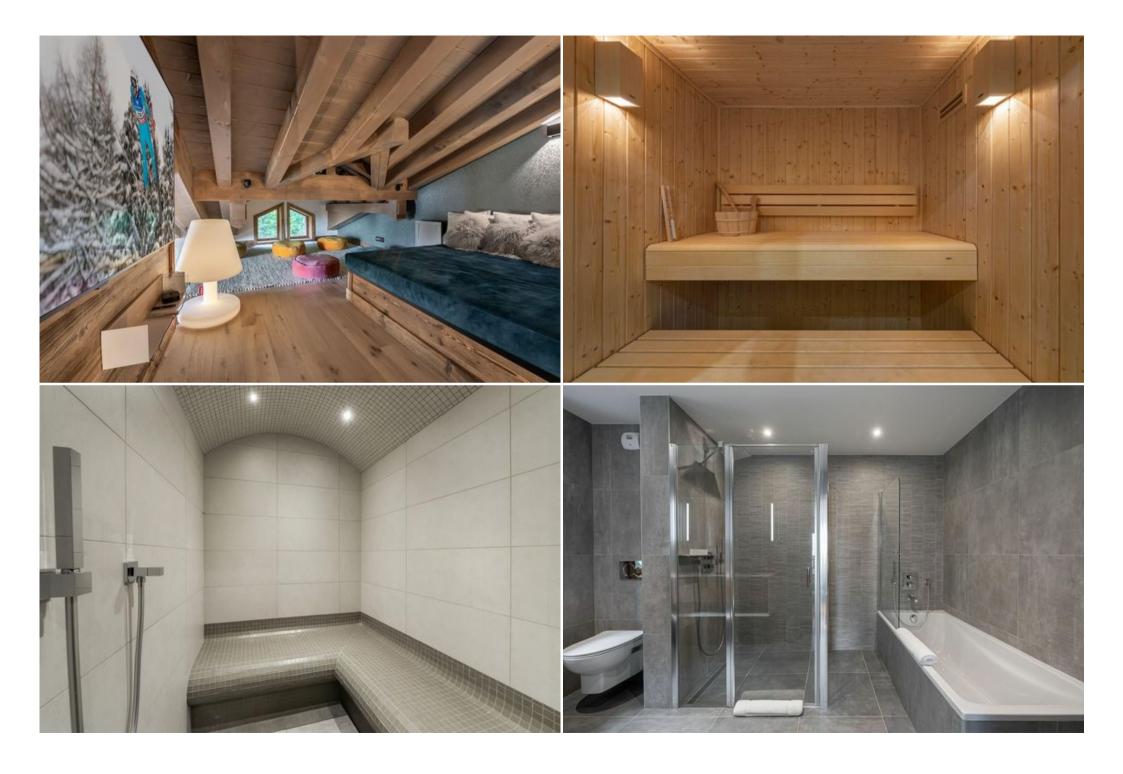

#### Leisure areas :

- Italian style shower
- Hammam
- Swimming pool
- Sauna

```
Independent toilet: 1

FLOOR 1

Bedroom:

TV

1 Double bed (160 x 200)

Ensuite bathroom: Bathtub, Double sink, Shower, Toilet