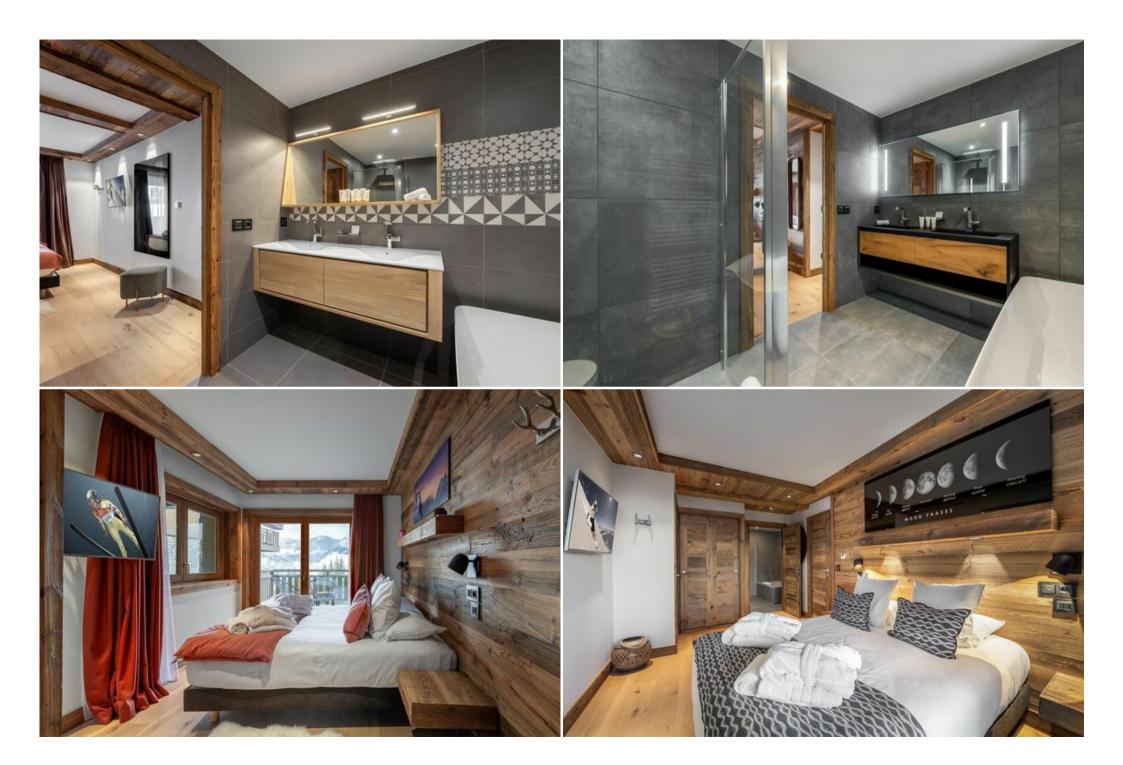

These raw materials blend perfectly with the contemporary design and decoration of the property.

The chalet's six double bedrooms can accommodate twelve people in the greatest of comforts, each room has its own bathroom.

Bedroom:

Safe, Dressing, TV

1 Double bed (180 x 200)

Ensuite bathroom: Bathtub, Double sink, Toilet

Bedroom:

TV

1 Double bed (160 x 200)

Ensuite bathroom: Bathtub, Double sink, Shower, Toilet
```

## Bedroom:

TV

1 Double bed (160 x 200)

Ensuite bathroom: Bathtub, Double sink, Shower, Toilet

Bedroom:

Safe, Dressing, TV

1 Double bed (180 x 200)

Ensuite bathroom : Bathtub, Double sink , Toilet