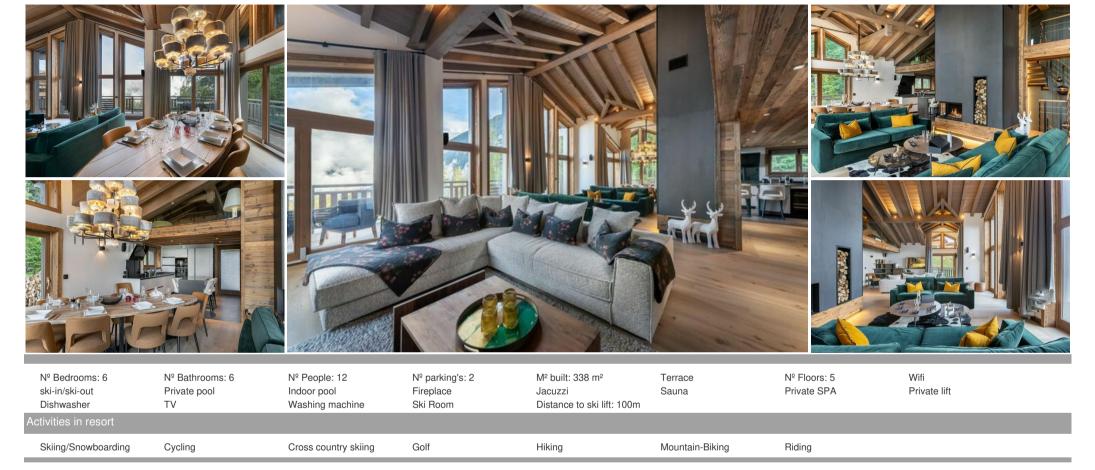

# Luxury Chalet Courchevel - Moriond (1650) for rent with 338

France, Courchevel, Courchevel 1650

chalet - REF: TGS-A1762

#### Chalet for rent in Courchevel 1650 Moriond.

Distance from the center: 1500 m
Closest ski slope: Front de Neige
Distance from the slopes: 150 m
Distance to ski school: 200 m

Closest ski lift: Front de Neige / Snow front

Distance from ski lift: 200 m

It is only 150 meters from the slopes of the largest ski area in the world.

The Chalet offers beautiful volumes which benefit from a beautiful luminosity thanks to the numerous openings towards the outside. It features traditional architecture with the presence of high quality wood and stone.

These raw materials blend perfectly with the contemporary design and decoration of the property.

The chalet's six double bedrooms can accommodate twelve people in the greatest of comforts, each room has its own bathroom.