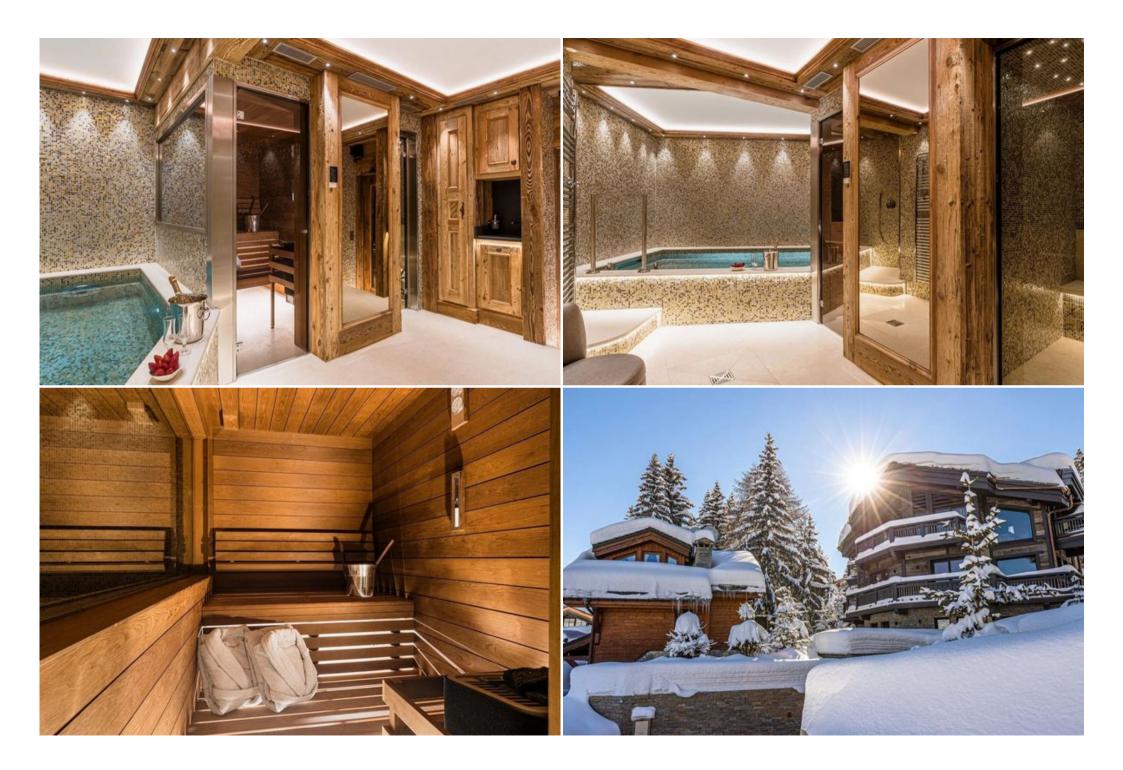

This exceptional chalet also has a superb wellness area with jacuzzi, hammam and massage room. Ideal to enjoy pleasant moments of relaxation after a beautiful day on the slopes.

A ski room, a private car park with a covered parking space and an outside will also be at your disposal.