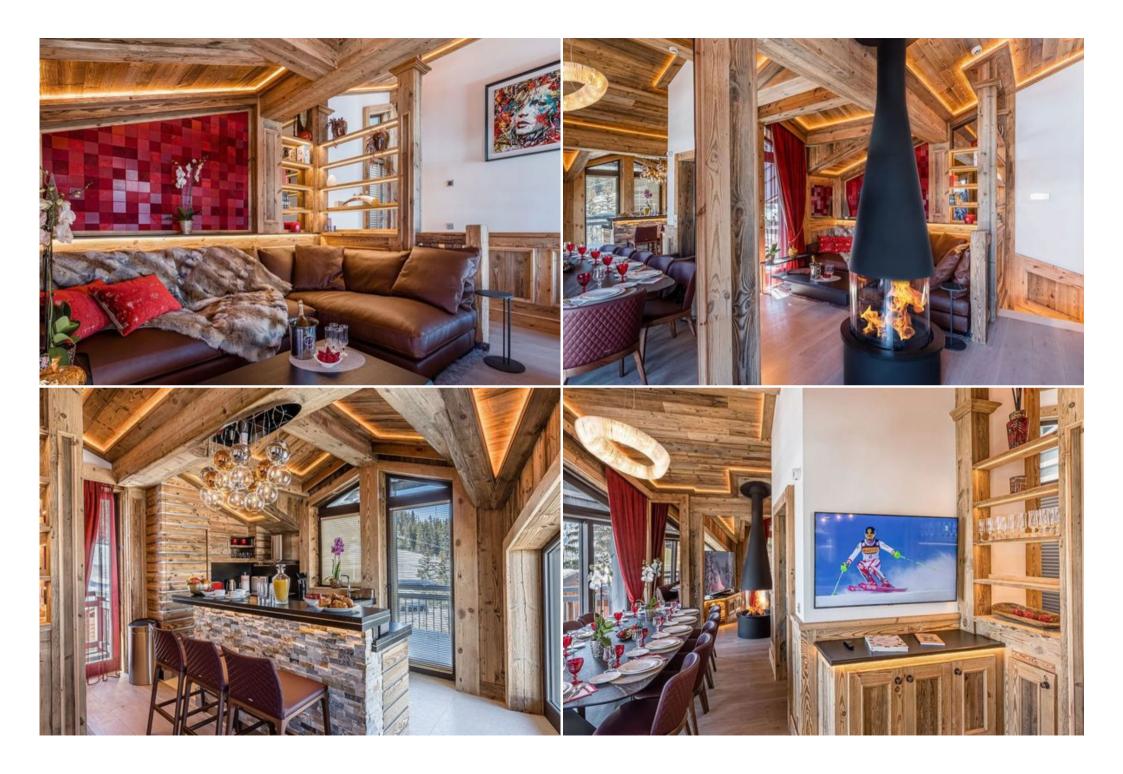

Chalet built in 2020. It consists of 4 floors with a total of 6 bedrooms, which can accommodate up to 12 people. There are 6 bedrooms with double beds. All bedrooms have en-suite bathrooms. You can enjoy the wood-burning fireplaces in the living room located on the 4th floor of the chalet. All 4 floors are served by elevators.