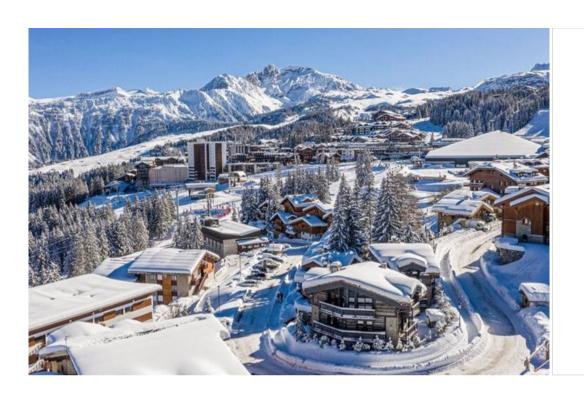

## Activities in resort

Skiing/Snowboarding Cycling Cross country skiing Golf Hiking Mountain-Biking Riding

Chalet Courchevel 1850

Distance from the center: 400 m Distance from ski lift: 150 m Closest ski slope: Epicea Distance from the slopes: 30 m Distance to ski school: 400 m Closest ski lift: Plantret

Let yourself be seduced by the Chalet, a superb property nestled in the heart of Courchevel 1850. It has many assets that make it a must in the resort. It benefits from the proximity of all the amenities and is located from a hundred metres from the La Croisette ski lifts, giving you access to the whole ski area of the Courchevel valley.