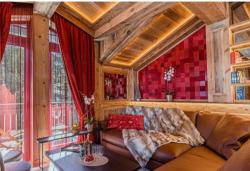

Chalet built in 2020. It consists of 4 floors with a total of 6 bedrooms, which can accommodate up to 12 people. There are 6 bedrooms with double beds. All bedrooms have en-suite bathrooms. You can enjoy the wood-burning fireplaces in the living room located on the 4th floor of the chalet. All 4 floors are served by elevators.

This exceptional chalet also has a superb wellness area with jacuzzi, hammam and massage room. Ideal to enjoy pleasant moments of relaxation after a beautiful day on the slopes.

A ski room, a private car park with a covered parking space and an outside will also be at your disposal.