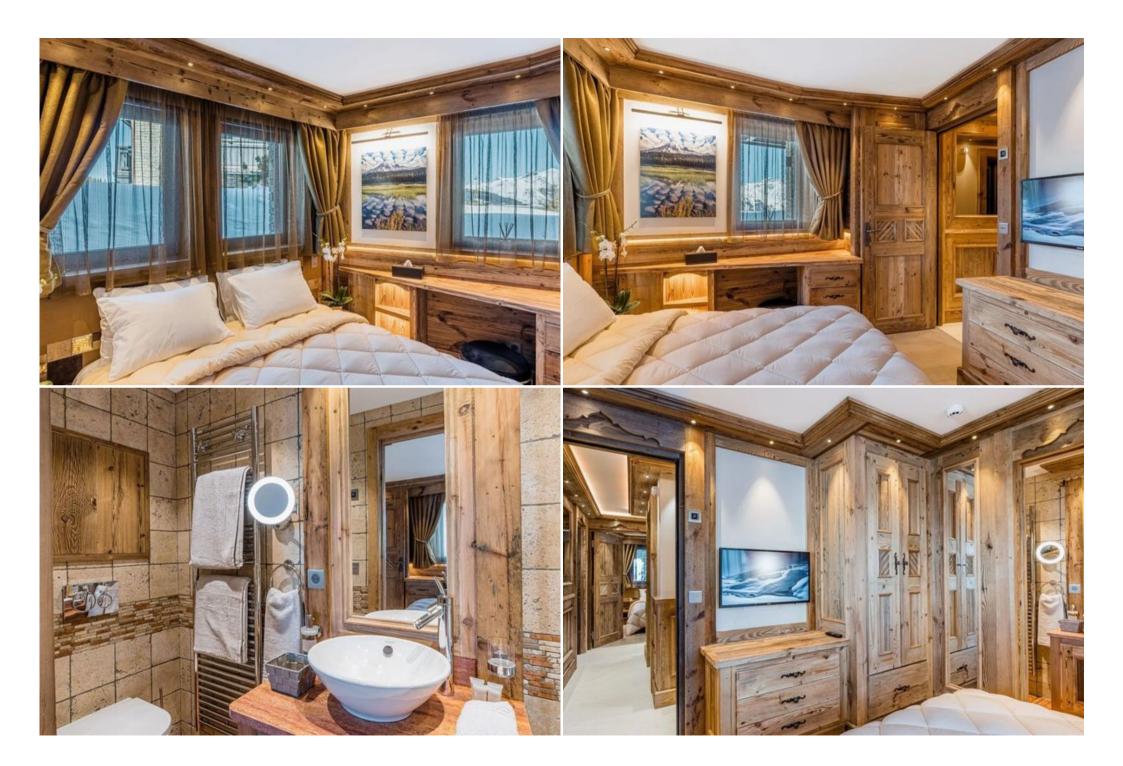

Chalet built in 2020. It consists of 4 floors with a total of 6 bedrooms, which can accommodate up to 12 people. There are 6 bedrooms with double beds. All bedrooms have en-suite bathrooms. You can enjoy the wood-burning fireplaces in the living room located on the 4th floor of the chalet. All 4 floors are served by elevators.