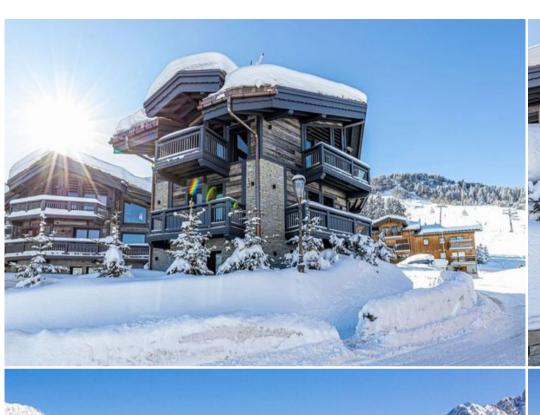

## Luxury Chalet in Courchevel 1850

France, Courchevel, Courchevel 1850, Plantret

chalet - REF: TGS-A1767

| Nº  | Bedrooms: | 6 |
|-----|-----------|---|
| Inc | loor pool |   |
| TV  |           |   |

Nº Bathrooms: 6 Heated Pool Washing machine Nº People: 12 Fireplace Ski Room Parking Jacuzzi Distance to ski lift: 100m M² built: 300 m² Sauna Distance to centre: central Terrace Private SPA Nº Floors: 4 Private lift

Let yourself be seduced by the Chalet, a superb property nestled in the heart of Courchevel 1850. It has many assets that make it a must in the resort. It benefits from the proximity of all the amenities and is located from a hundred metres from the La Croisette ski lifts, giving you access to the whole ski area of the Courchevel valley.

Chalet built in 2020. It consists of 4 floors with a total of 6 bedrooms, which can accommodate up to 12 people. There are 6 bedrooms with double beds. All bedrooms have en-suite bathrooms. You can enjoy the wood-burning fireplaces in the living room located on the 4th floor of the chalet. All 4 floors are served by elevators.