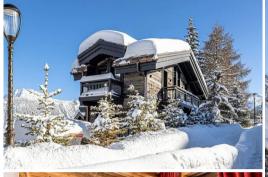

Let yourself be seduced by the Chalet, a superb property nestled in the heart of Courchevel 1850. It has many assets that make it a must in the resort. It benefits from the proximity of all the amenities and is located from a hundred metres from the La Croisette ski lifts, giving you access to the whole ski area of the Courchevel valley.

Chalet built in 2020. It consists of 4 floors with a total of 6 bedrooms, which can accommodate up to 12 people. There are 6 bedrooms with double beds. All bedrooms have en-suite bathrooms. You can enjoy the wood-burning fireplaces in the living room located on the 4th floor of the chalet. All 4 floors are served by elevators.