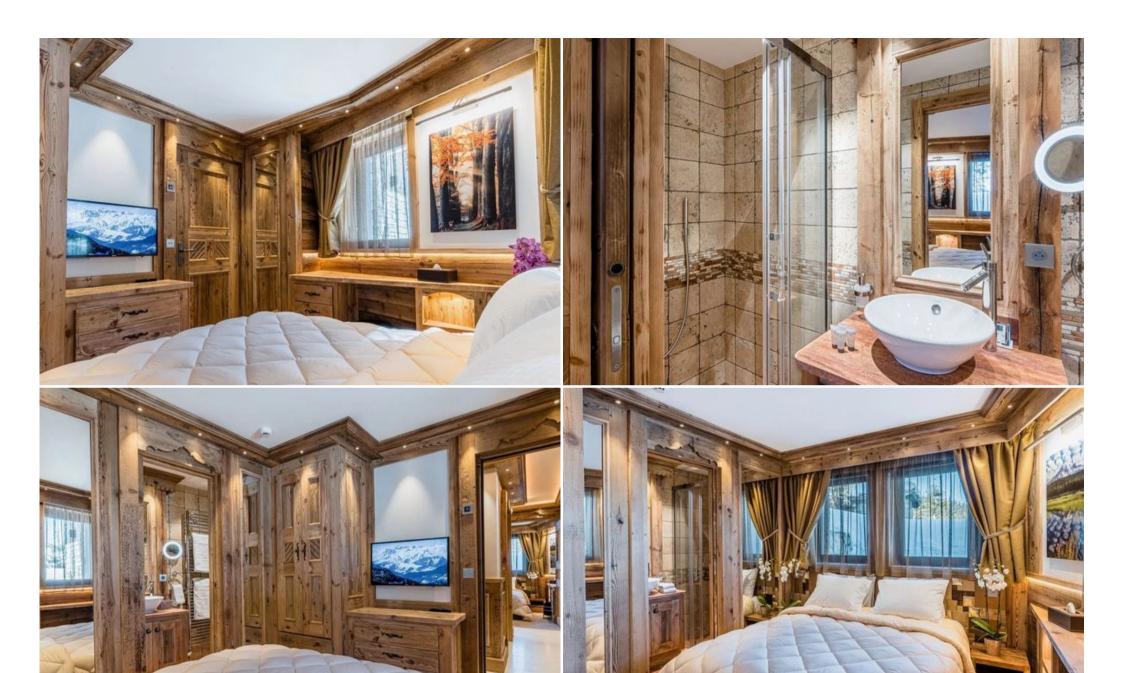

Chalet built in 2020. It consists of 4 floors with a total of 6 bedrooms, which can accommodate up to 12 people. There are 6 bedrooms with double beds. All bedrooms have en-suite bathrooms. You can enjoy the wood-burning fireplaces in the living room located on the 4th floor of the chalet. All 4 floors are served by elevators.