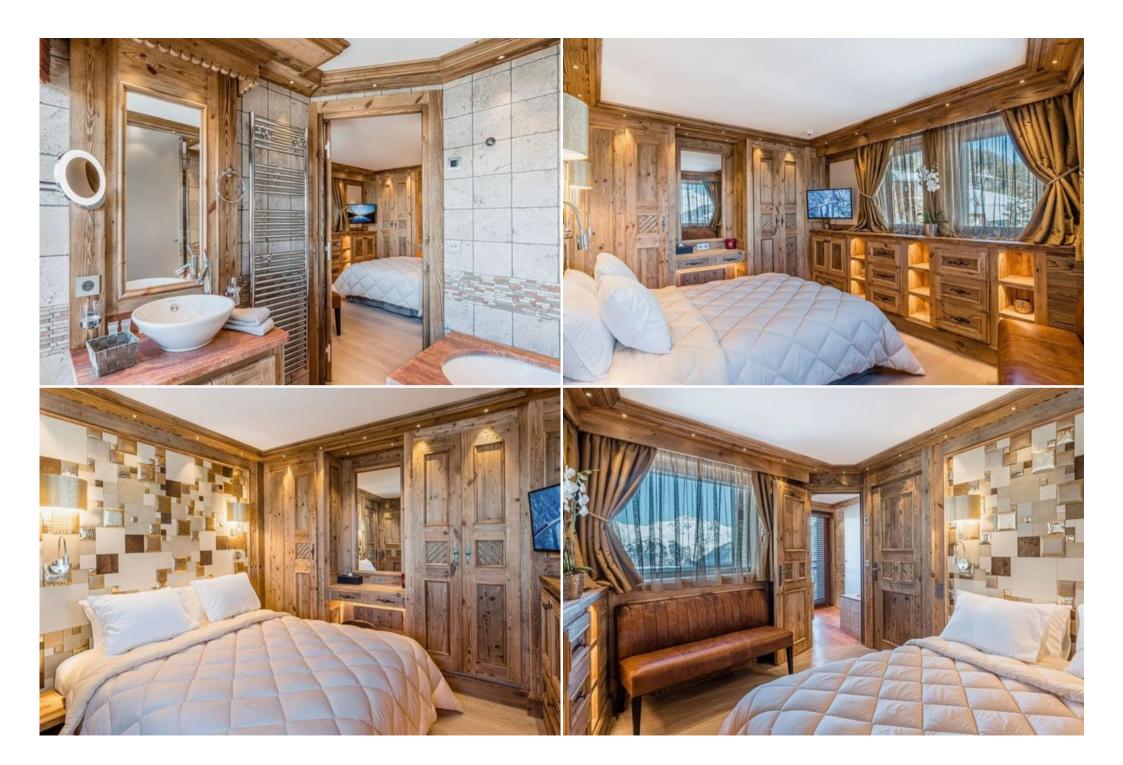

Chalet built in 2020. It consists of 4 floors with a total of 6 bedrooms, which can accommodate up to 12 people. There are 6 bedrooms with double beds. All bedrooms have en-suite bathrooms. You can enjoy the wood-burning fireplaces in the living room located on the 4th floor of the chalet. All 4 floors are served by elevators.