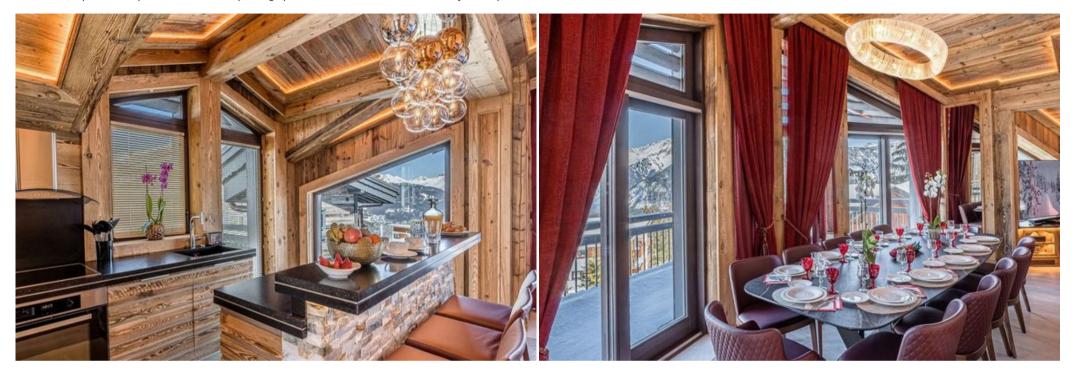

Chalet built in 2020. It consists of 4 floors with a total of 6 bedrooms, which can accommodate up to 12 people. There are 6 bedrooms with double beds. All bedrooms have en-suite bathrooms. You can enjoy the wood-burning fireplaces in the living room located on the 4th floor of the chalet. All 4 floors are served by elevators.