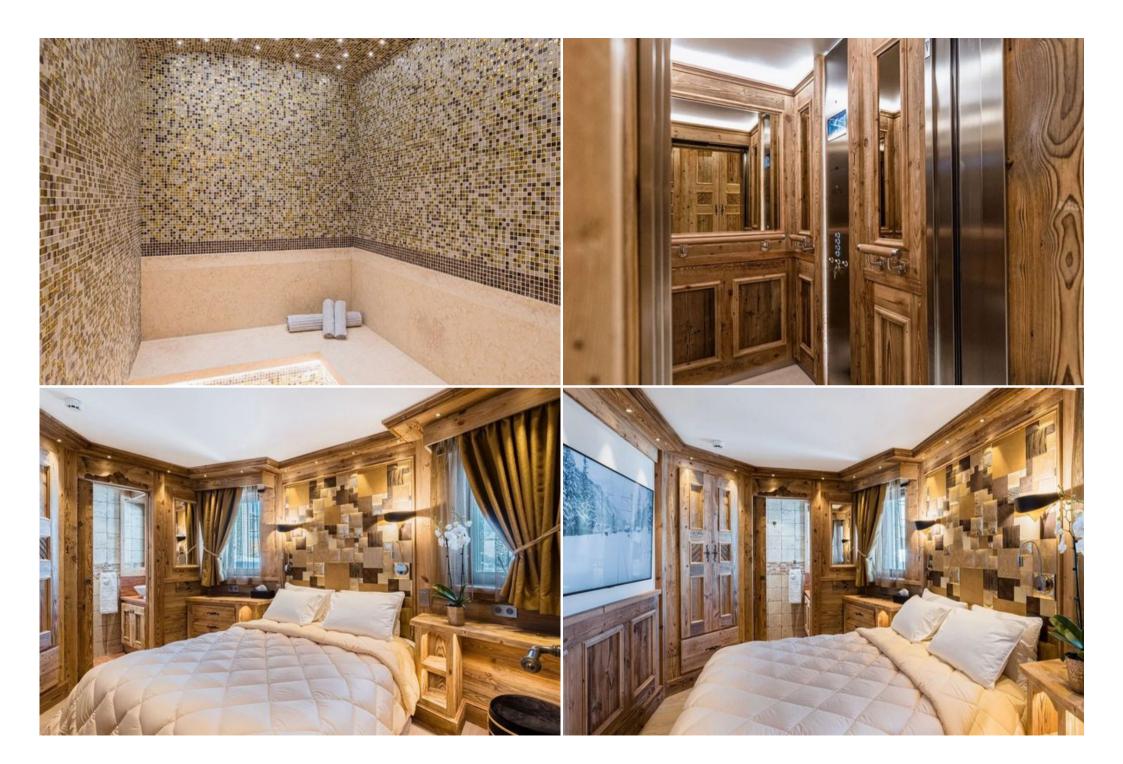

Chalet built in 2020. It consists of 4 floors with a total of 6 bedrooms, which can accommodate up to 12 people. There are 6 bedrooms with double beds. All bedrooms have en-suite bathrooms. You can enjoy the wood-burning fireplaces in the living room located on the 4th floor of the chalet. All 4 floors are served by elevators.

This exceptional chalet also has a superb wellness area with jacuzzi, hammam and massage room. Ideal to enjoy pleasant moments of relaxation after a beautiful day on the slopes.

A ski room, a private car park with a covered parking space and an outside will also be at your disposal.