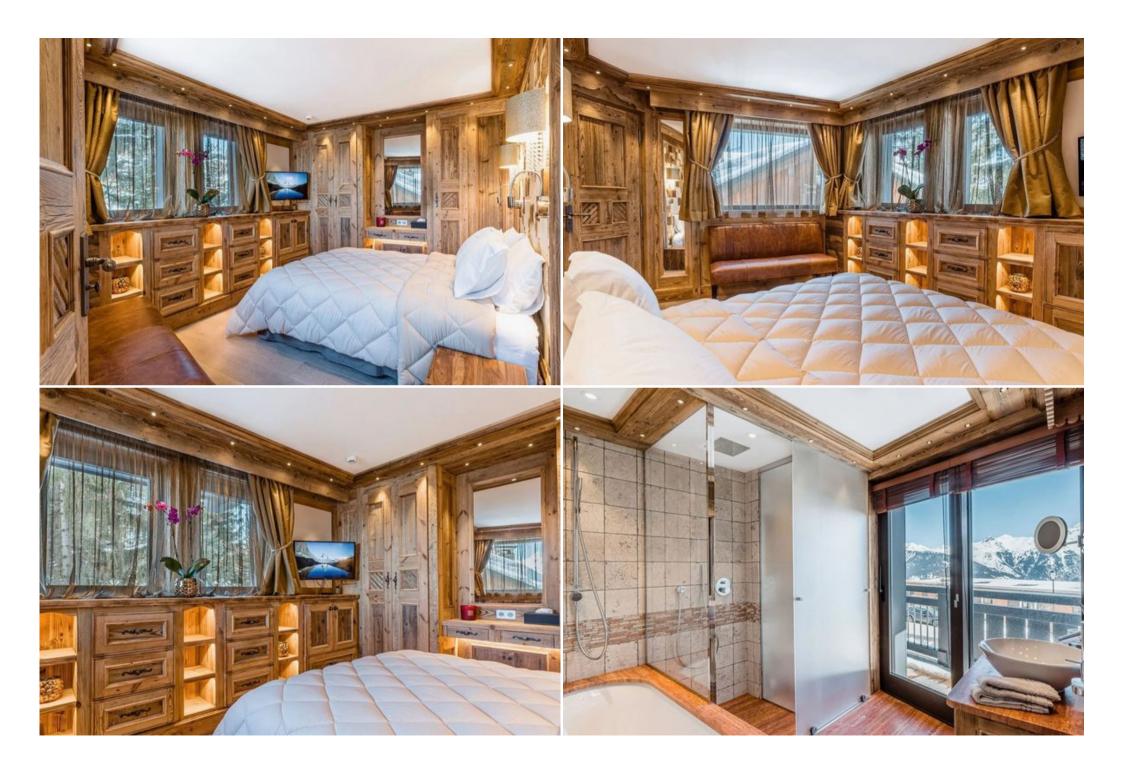

Chalet built in 2020. It consists of 4 floors with a total of 6 bedrooms, which can accommodate up to 12 people. There are 6 bedrooms with double beds. All bedrooms have en-suite bathrooms. You can enjoy the wood-burning fireplaces in the living room located on the 4th floor of the chalet. All 4 floors are served by elevators.