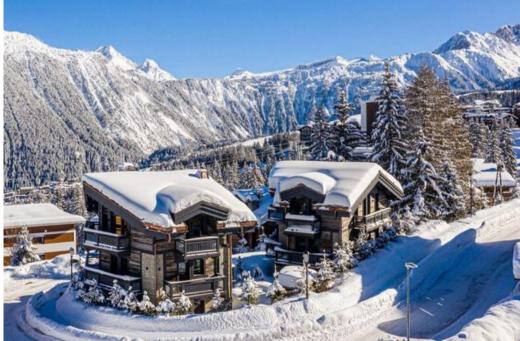

## Activities in resort

Skiing/Snowboarding Cycling Cross country skiing Golf Hiking Mountain-Biking Riding

Chalet Courchevel 1850

Distance from the center: 400 m Distance from ski lift: 150 m Closest ski slope: Epicea Distance from the slopes: 30 m Distance to ski school: 400 m Closest ski lift: Plantret

Let yourself be seduced by the Chalet, a superb property nestled in the heart of Courchevel 1850. It has many assets that make it a must in the resort. It benefits from the proximity of all the amenities and is located from a hundred metres from the La Croisette ski lifts, giving you access to the whole ski area of the Courchevel valley.