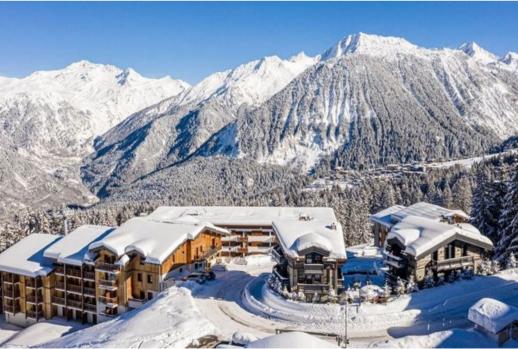

## Activities in resort

Skiing/Snowboarding Cycling Cross country skiing Golf Hiking Mountain-Biking Riding

Chalet Courchevel 1850

Distance from the center: 400 m Distance from ski lift: 150 m Closest ski slope: Epicea Distance from the slopes: 30 m Distance to ski school: 400 m Closest ski lift: Plantret

Let yourself be seduced by the Chalet, a superb property nestled in the heart of Courchevel 1850. It has many assets that make it a must in the resort. It benefits from the proximity of all the amenities and is located from a hundred metres from the La Croisette ski lifts, giving you access to the whole ski area of the Courchevel valley.