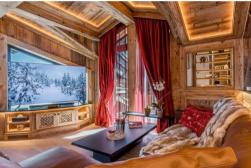

Chalet built in 2020. It consists of 4 floors with a total of 6 bedrooms, which can accommodate up to 12 people. There are 6 bedrooms with double beds. All bedrooms have en-suite bathrooms. You can enjoy the wood-burning fireplaces in the living room located on the 4th floor of the chalet. All 4 floors are served by elevators.

This exceptional chalet also has a superb wellness area with jacuzzi, hammam and massage room. Ideal to enjoy pleasant moments of relaxation after a beautiful day on the slopes.

A ski room, a private car park with a covered parking space and an outside will also be at your disposal.