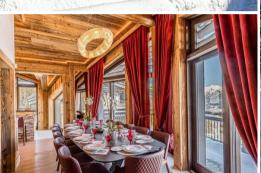

Chalet built in 2020. It consists of 4 floors with a total of 6 bedrooms, which can accommodate up to 12 people. There are 6 bedrooms with double beds. All bedrooms have en-suite bathrooms. You can enjoy the wood-burning fireplaces in the living room located on the 4th floor of the chalet. All 4 floors are served by elevators.