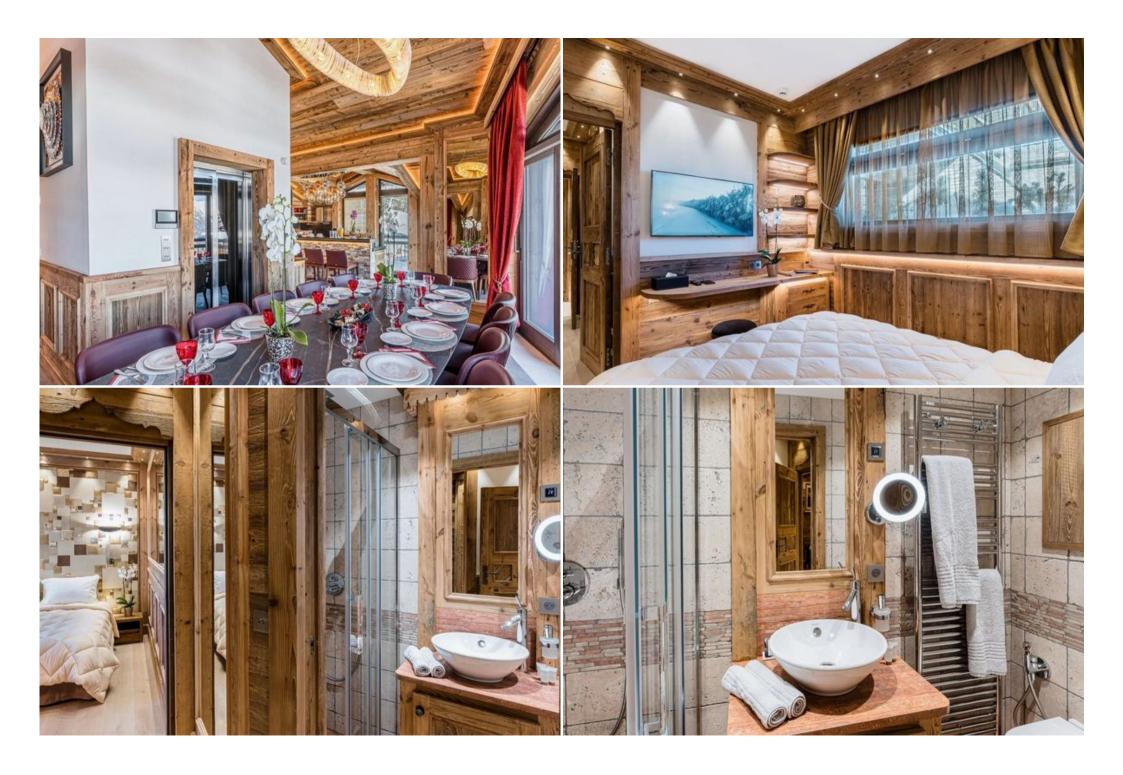

## Luxury Chalet in Courchevel 1850

France, Courchevel, Courchevel 1850, Plantret

chalet - REF: TGS-A1767

| Nº  | Bedrooms: | 6 |
|-----|-----------|---|
| Inc | loor pool |   |
| TV  |           |   |

Nº Bathrooms: 6 Heated Pool Washing machine Nº People: 12 Fireplace Ski Room Parking Jacuzzi Distance to ski lift: 100m M² built: 300 m² Sauna Distance to centre: central Terrace Private SPA Nº Floors: 4 Private lift

Chalet built in 2020. It consists of 4 floors with a total of 6 bedrooms, which can accommodate up to 12 people. There are 6 bedrooms with double beds. All bedrooms have en-suite bathrooms. You can enjoy the wood-burning fireplaces in the living room located on the 4th floor of the chalet. All 4 floors are served by elevators.