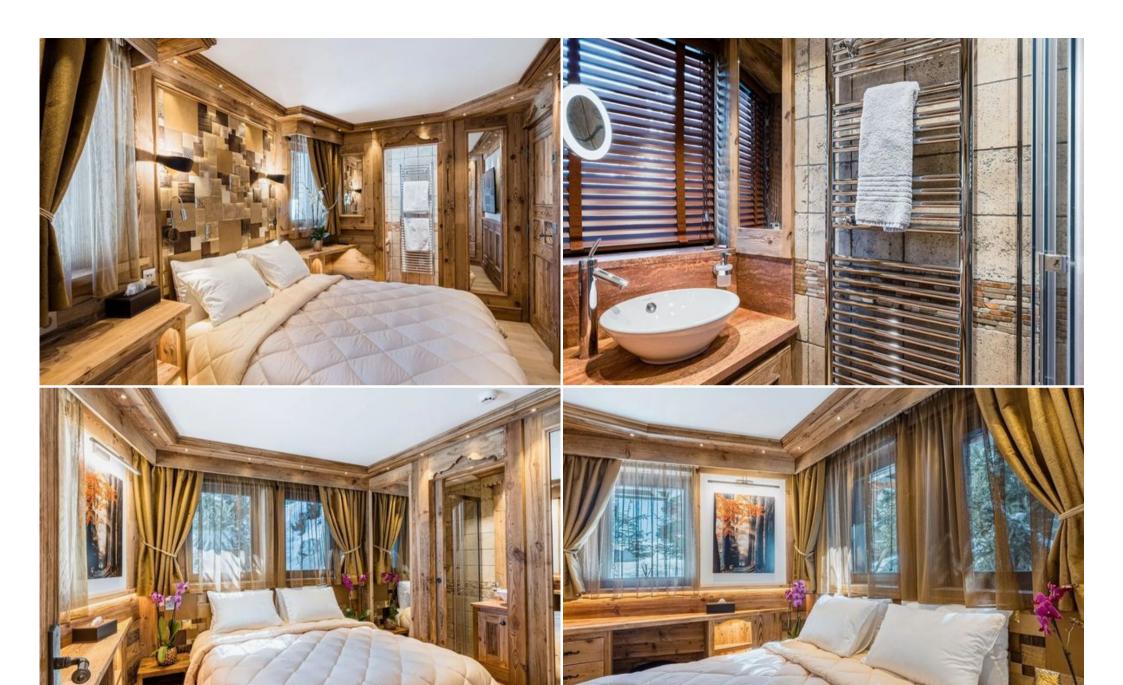

Chalet built in 2020. It consists of 4 floors with a total of 6 bedrooms, which can accommodate up to 12 people. There are 6 bedrooms with double beds. All bedrooms have en-suite bathrooms. You can enjoy the wood-burning fireplaces in the living room located on the 4th floor of the chalet. All 4 floors are served by elevators.