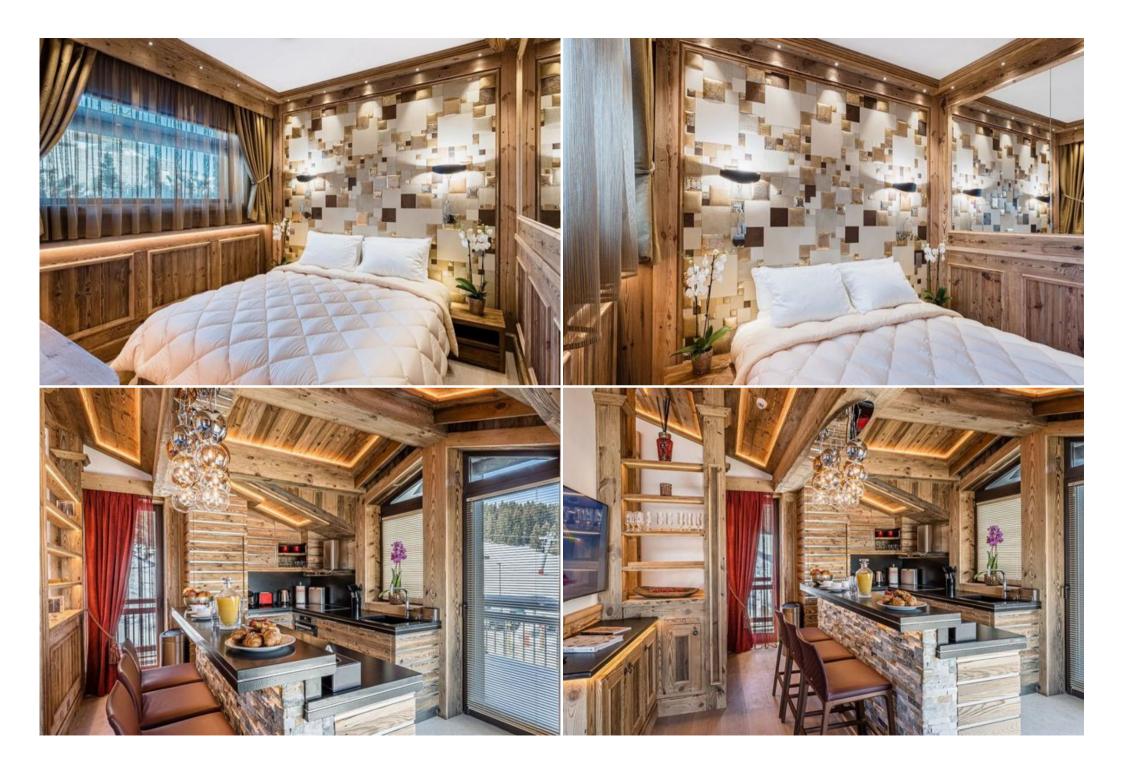

Chalet built in 2020. It consists of 4 floors with a total of 6 bedrooms, which can accommodate up to 12 people. There are 6 bedrooms with double beds. All bedrooms have en-suite bathrooms. You can enjoy the wood-burning fireplaces in the living room located on the 4th floor of the chalet. All 4 floors are served by elevators.