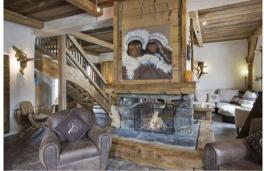

On the terrace there is an authentic Savoyard chalet fitted out as a sauna and a Nordic kota (BBQ with table and benches).

1st and 2nd floors are dedicated to the bedrooms

On the top floor under the roof you will find a beautiful children's area where you can gaze at the starry night sky (maximum height 1.85). 2 bedrooms and 1 play area with flat screen TV and beanbags.