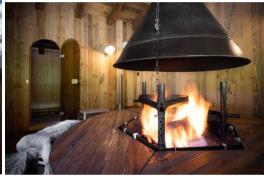

## Chalet in Le Raffort Méribel

France, Méribel, Le Raffort

chalet - REF: TGS-A1782

| № Bedrooms: | . ( |
|-------------|-----|
| Wifi        |     |
| Ski Room    |     |

Nº Bathrooms: 5 ski-in/ski-out

Nº People: 14 Fireplace Nº parking's: 2 Jacuzzi M² built: 300 m² Sauna