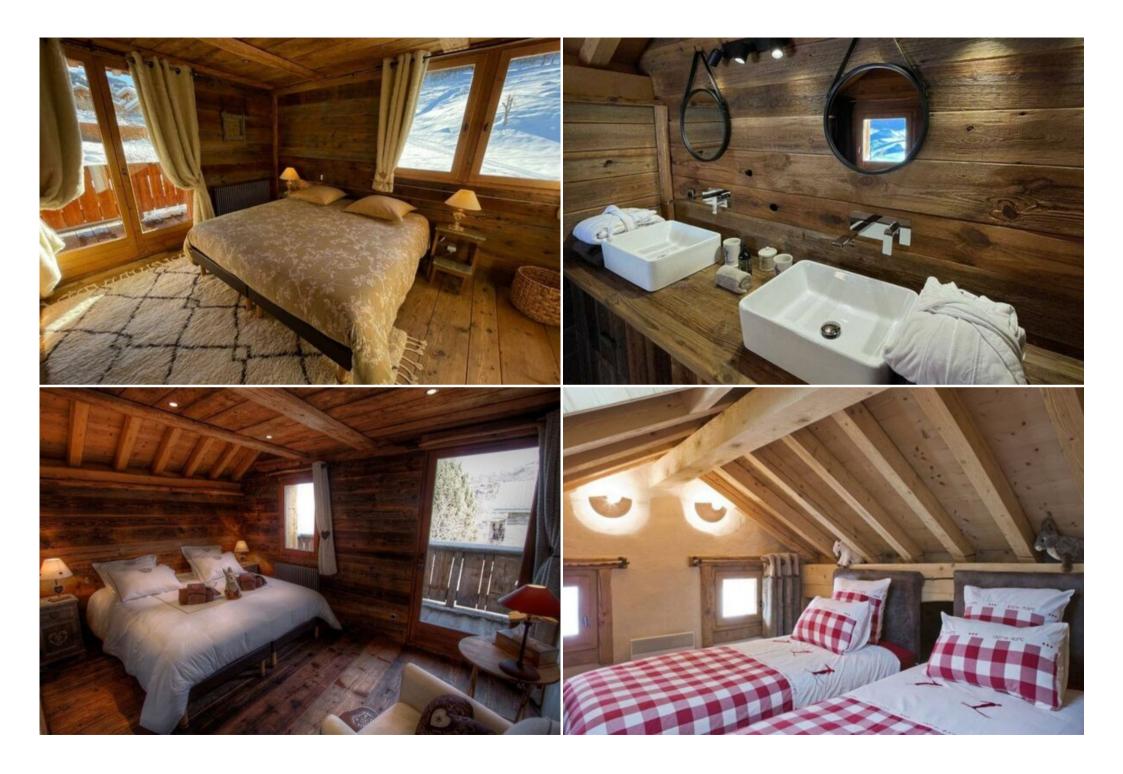

On the terrace there is an authentic Savoyard chalet fitted out as a sauna and a Nordic kota (BBQ with table and benches).

1st and 2nd floors are dedicated to the bedrooms

On the top floor under the roof you will find a beautiful children's area where you can gaze at the starry night sky (maximum height 1.85). 2 bedrooms and 1 play area with flat screen TV and beanbags.