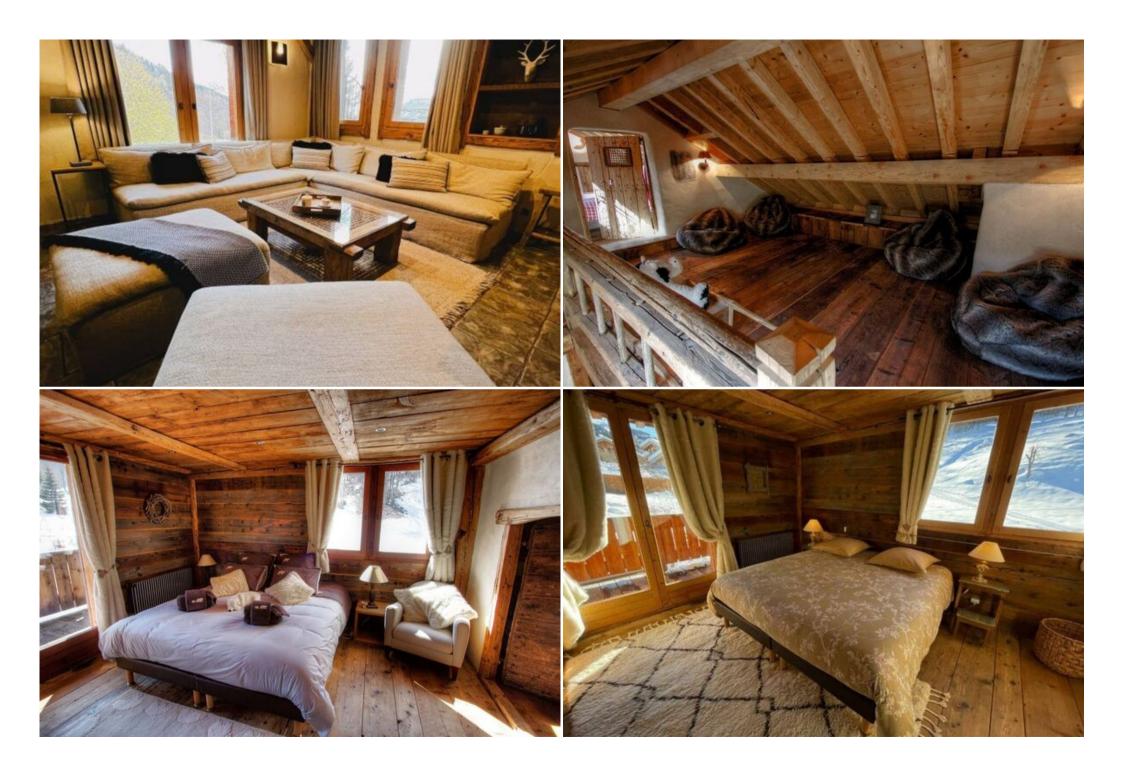

## Chalet in Le Raffort Méribel

France, Méribel, Le Raffort

chalet - REF: TGS-A1782

| № Bedrooms: | . ( |
|-------------|-----|
| Wifi        |     |
| Ski Room    |     |

Nº Bathrooms: 5 ski-in/ski-out

Nº People: 14 Fireplace Nº parking's: 2 Jacuzzi M² built: 300 m² Sauna

On the terrace there is an authentic Savoyard chalet fitted out as a sauna and a Nordic kota (BBQ with table and benches).

1st and 2nd floors are dedicated to the bedrooms

On the top floor under the roof you will find a beautiful children's area where you can gaze at the starry night sky (maximum height 1.85). 2 bedrooms and 1 play area with flat screen TV and beanbags.