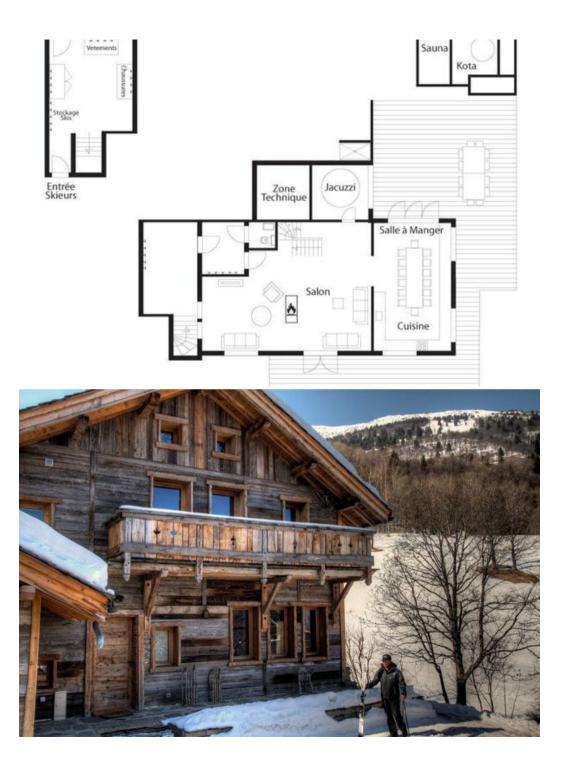

## Activities in resort

Skiing/Snowboarding Cycling Cross country skiing Golf Hiking Mountain-Biking Riding Sailing

The Chalet is located at the edge of the forest, at the foot of the great off-piste of the Jean-Claude cross and the Raffort itinerary.

On the terrace there is an authentic Savoyard chalet fitted out as a sauna and a Nordic kota (BBQ with table and benches).

1st and 2nd floors are dedicated to the bedrooms

On the top floor under the roof you will find a beautiful children's area where you can gaze at the starry night sky (maximum height 1.85). 2 bedrooms and 1 play area with flat screen TV and beanbags.

On the garden level, you will find a covered parking. This parking is accessible from the chalet. It is shared by our guests from the other chalets (Ecume and Abreuvoir).

On the same floor: the chalet's entrance hall with ski room, shoe and clothes dryers, storage lockers. A laundry area is also available with a washing machine for all our guests.