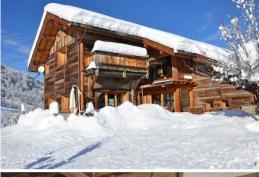

## Chalet in Le Raffort Méribel

France, Méribel, Le Raffort

chalet - REF: TGS-A1782

| № Bedrooms: | . ( |
|-------------|-----|
| Wifi        |     |
| Ski Room    |     |

Nº Bathrooms: 5 ski-in/ski-out

Nº People: 14 Fireplace Nº parking's: 2 Jacuzzi M² built: 300 m² Sauna