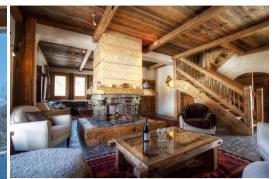

On the terrace there is an authentic Savoyard chalet fitted out as a sauna and a Nordic kota (BBQ with table and benches).

1st and 2nd floors are dedicated to the bedrooms

On the top floor under the roof you will find a beautiful children's area where you can gaze at the starry night sky (maximum height 1.85). 2 bedrooms and 1 play area with flat screen TV and beanbags.