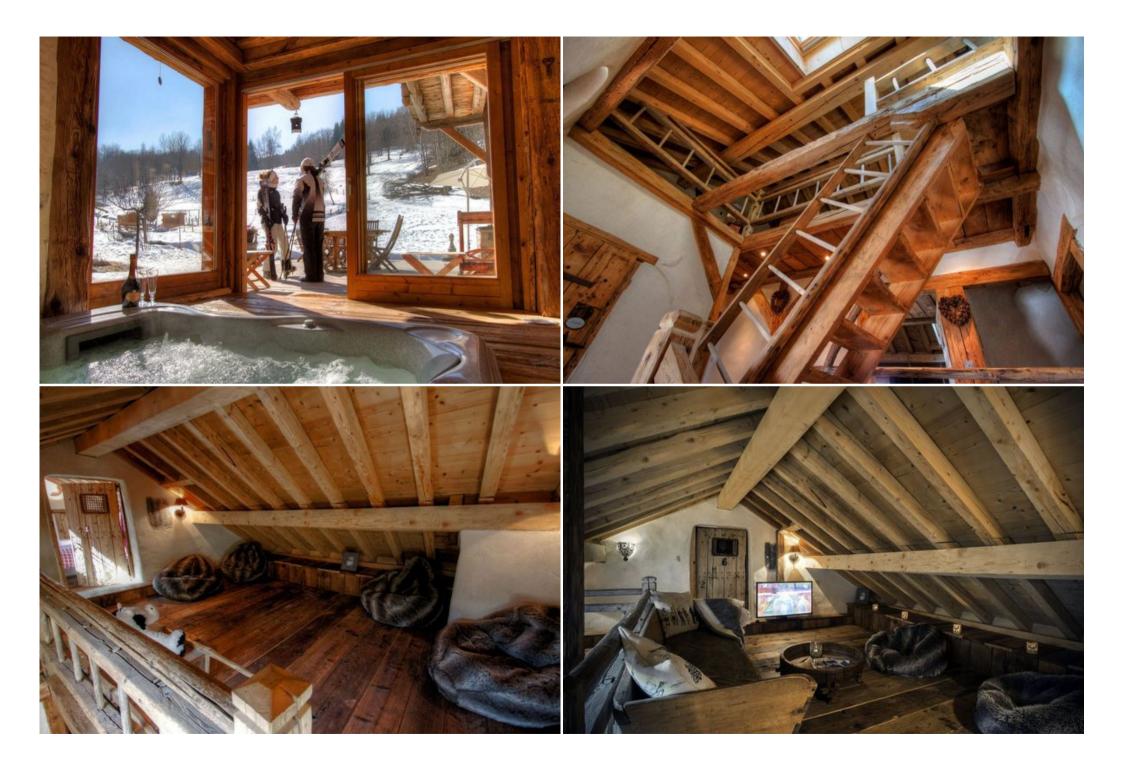

On the terrace there is an authentic Savoyard chalet fitted out as a sauna and a Nordic kota (BBQ with table and benches).

1st and 2nd floors are dedicated to the bedrooms

On the top floor under the roof you will find a beautiful children's area where you can gaze at the starry night sky (maximum height 1.85). 2 bedrooms and 1 play area with flat screen TV and beanbags.

## Chalet in Le Raffort Méribel

France, Méribel, Le Raffort

chalet - REF: TGS-A1782

| № Bedrooms: | . ( |
|-------------|-----|
| Wifi        |     |
| Ski Room    |     |

Nº Bathrooms: 5 ski-in/ski-out

Nº People: 14 Fireplace Nº parking's: 2 Jacuzzi M² built: 300 m² Sauna