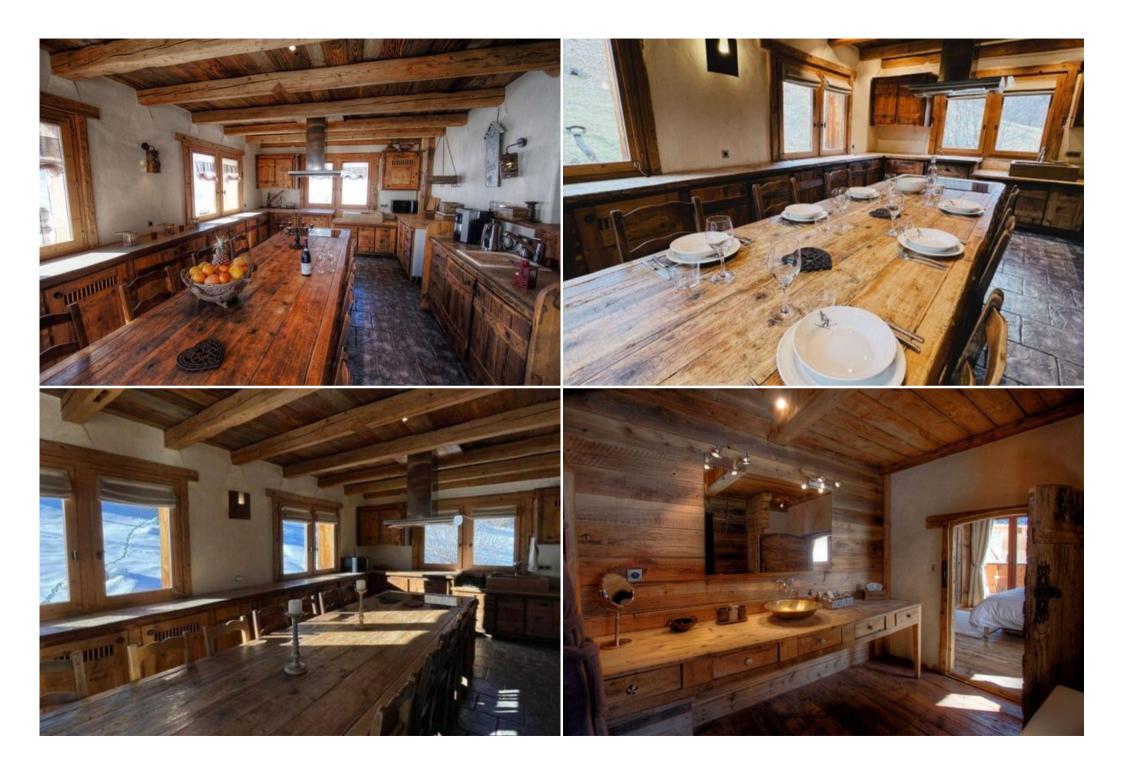

On the garden level, you will find a covered parking. This parking is accessible from the chalet. It is shared by our guests from the other chalets (Ecume and Abreuvoir).

On the same floor: the chalet's entrance hall with ski room, shoe and clothes dryers, storage lockers. A laundry area is also available with a washing machine for all our guests.