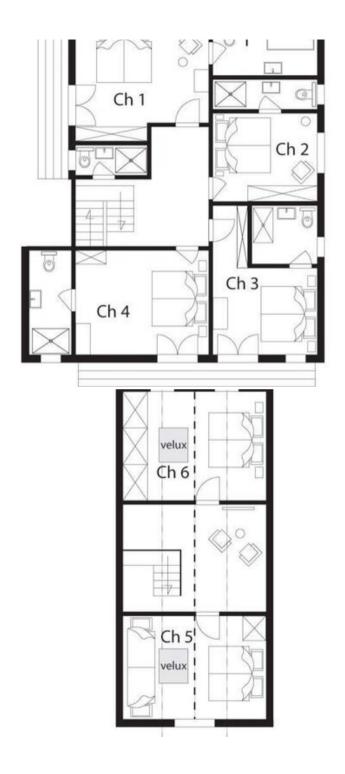

## Chalet in Le Raffort Méribel

France, Méribel, Le Raffort

chalet - REF: TGS-A1782

| № Bedrooms: | . ( |
|-------------|-----|
| Wifi        |     |
| Ski Room    |     |

Nº Bathrooms: 5 ski-in/ski-out

Nº People: 14 Fireplace Nº parking's: 2 Jacuzzi M² built: 300 m² Sauna

On the terrace there is an authentic Savoyard chalet fitted out as a sauna and a Nordic kota (BBQ with table and benches).

1st and 2nd floors are dedicated to the bedrooms

On the top floor under the roof you will find a beautiful children's area where you can gaze at the starry night sky (maximum height 1.85). 2 bedrooms and 1 play area with flat screen TV and beanbags.

On the garden level, you will find a covered parking. This parking is accessible from the chalet. It is shared by our guests from the other chalets (Ecume and Abreuvoir).

On the same floor: the chalet's entrance hall with ski room, shoe and clothes dryers, storage lockers. A laundry area is also available with a washing machine for all our guests.