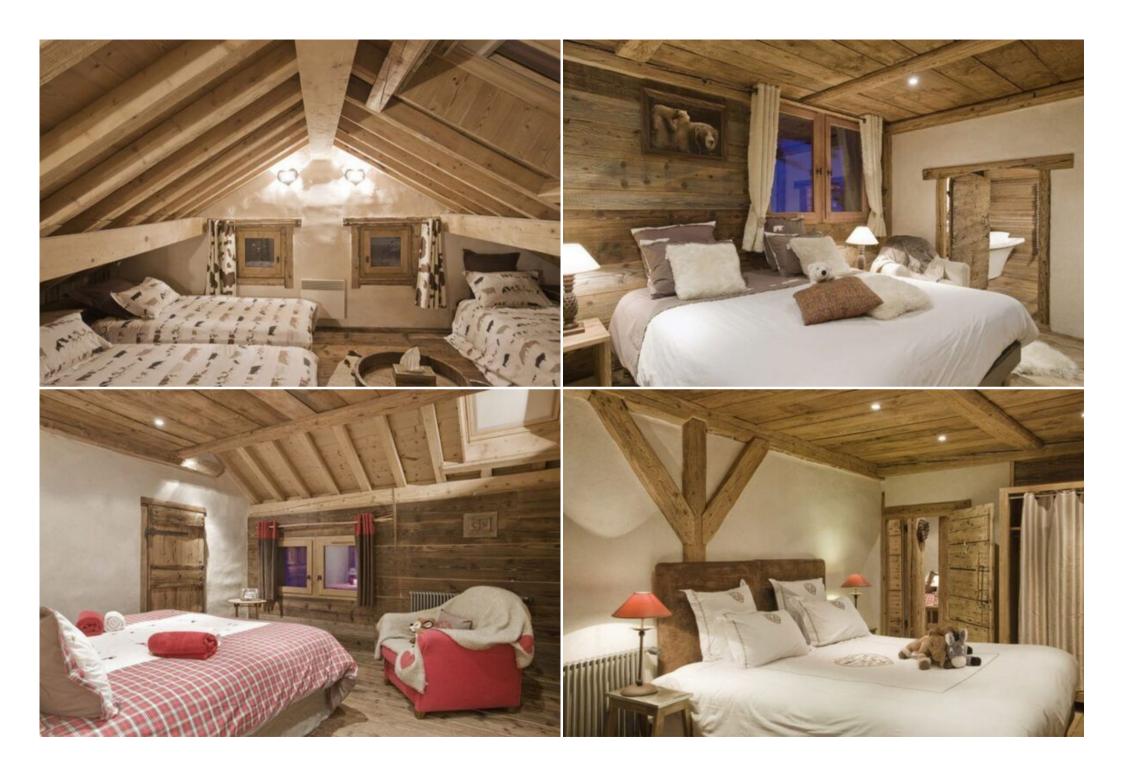

On the terrace there is an authentic Savoyard chalet fitted out as a sauna and a Nordic kota (BBQ with table and benches).

1st and 2nd floors are dedicated to the bedrooms

On the top floor under the roof you will find a beautiful children's area where you can gaze at the starry night sky (maximum height 1.85). 2 bedrooms and 1 play area with flat screen TV and beanbags.