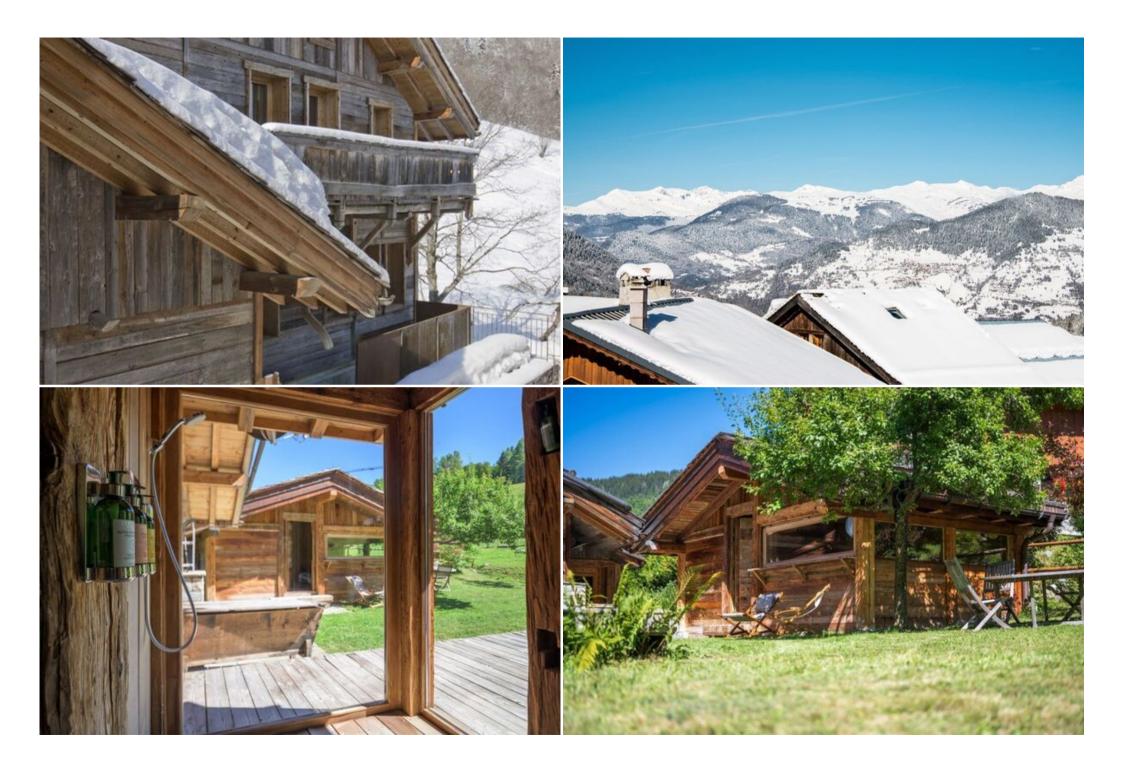

On the terrace there is an authentic Savoyard chalet fitted out as a sauna and a Nordic kota (BBQ with table and benches).

1st and 2nd floors are dedicated to the bedrooms

On the top floor under the roof you will find a beautiful children's area where you can gaze at the starry night sky (maximum height 1.85). 2 bedrooms and 1 play area with flat screen TV and beanbags.