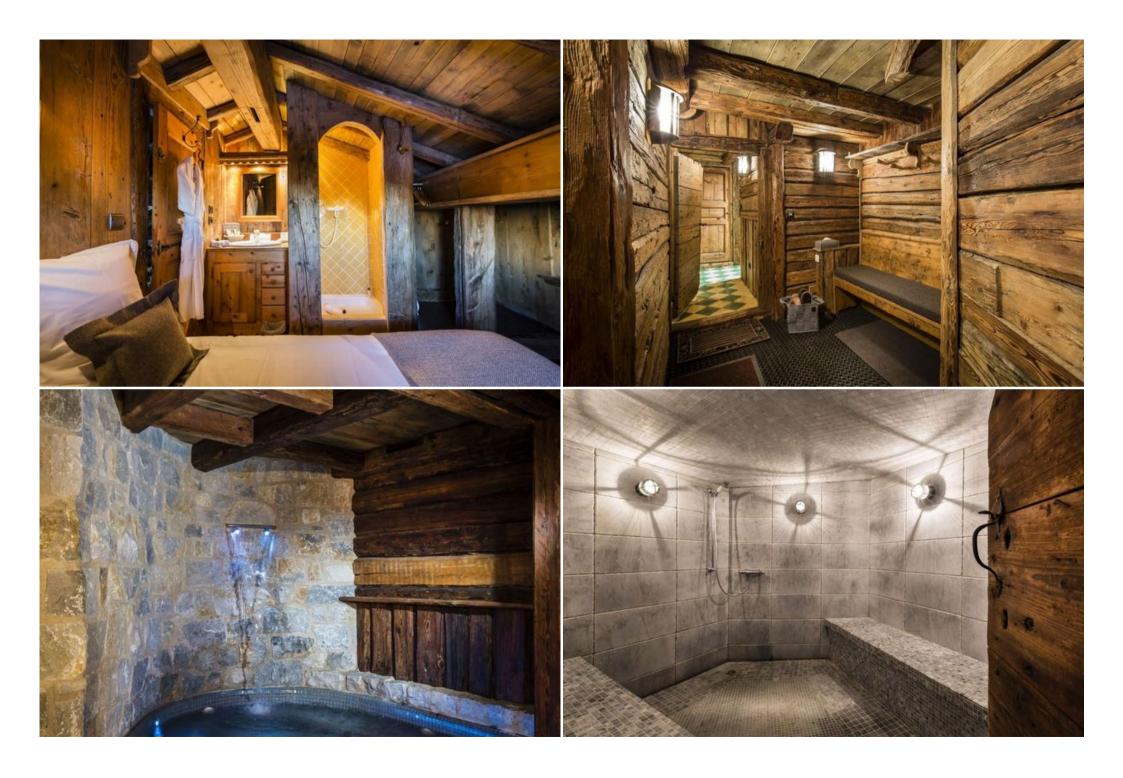

Ski Room

Skiing/Snowboarding Cycling Golf Hiking Mountain-Biking Riding

This luxurious and comfortable family chalet in Courchevel 1850 for 10 people.

It has 5 bedrooms and 5 bathrooms, 2 Jacuzzi's, and steam baths. Its large living and dining room extend onto a spacious terrace ideal for children.

## Extra

- Cook for (lunch and dinner) 4.000 € per week
- Final cleaning: 500 € (to be paid locally)

Courchevel Rent apartment Apartment rent in Courchevel Courchevel apartment rental

The Rental Chalet Courchevel have a separate spa area, including a large Jacuzzi and hammam for 6 people.