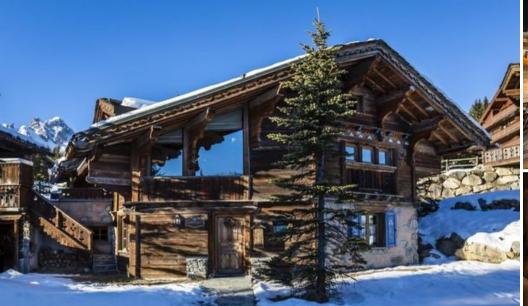

## Luxurious and comfortable family chalet in Courchevel 1850

France, Courchevel, Courchevel 1850, Nogentil

chalet - REF: TGS-A1785

| Nº Bedrooms: 5        |
|-----------------------|
| Fireplace             |
| Distance to sea: 100m |
| Activities in recort  |

Ski Room

Skiing/Snowboarding Cycling Golf Hiking Mountain-Biking Riding

This luxurious and comfortable family chalet in Courchevel 1850 for 10 people.

It has 5 bedrooms and 5 bathrooms, 2 Jacuzzi's, and steam baths. Its large living and dining room extend onto a spacious terrace ideal for children.