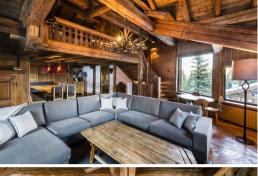

Ski Room

Skiing/Snowboarding Cycling Golf Hiking Mountain-Biking Riding

This luxurious and comfortable family chalet in Courchevel 1850 for 10 people.

It has 5 bedrooms and 5 bathrooms, 2 Jacuzzi's, and steam baths. Its large living and dining room extend onto a spacious terrace ideal for children.

## **Rental Chalet Courchevel Features:**

- Indoor Hot tub
- Sauna
- Steam Room / Hammam

- Large Sitting Room
- Open Fireplace
- Luxury bath & beauty products
- Telephone and Fax
- Bose© Music System
- Children's playroom
- Digital Satellite/Freeview
- DSL Internet Access
- DVD player
- Music System
- Plasma Screen
- South and West facing balconies
- Terrace
- Garage Parking