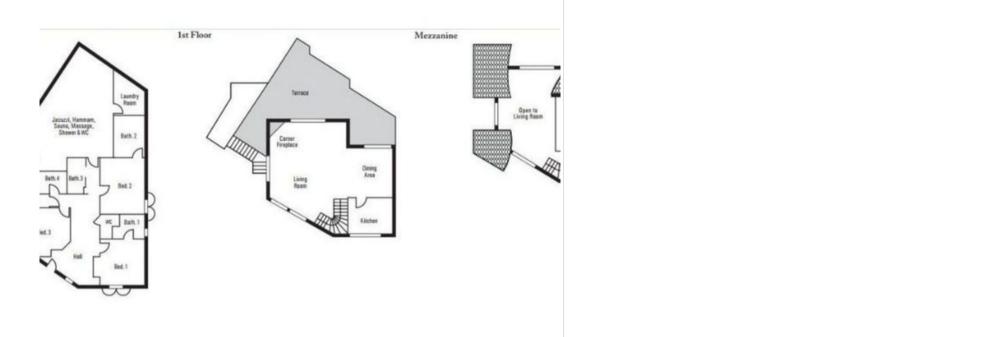

Nº Bathrooms: 5 Jacuzzi Distance to ski lift: 100m Nº People: 10 Sauna Distance to centre: 1km Parking Private SPA M<sup>2</sup> built: 250 m<sup>2</sup> Dishwasher

Terrace TV

Nº Floors: 3 Washing machine