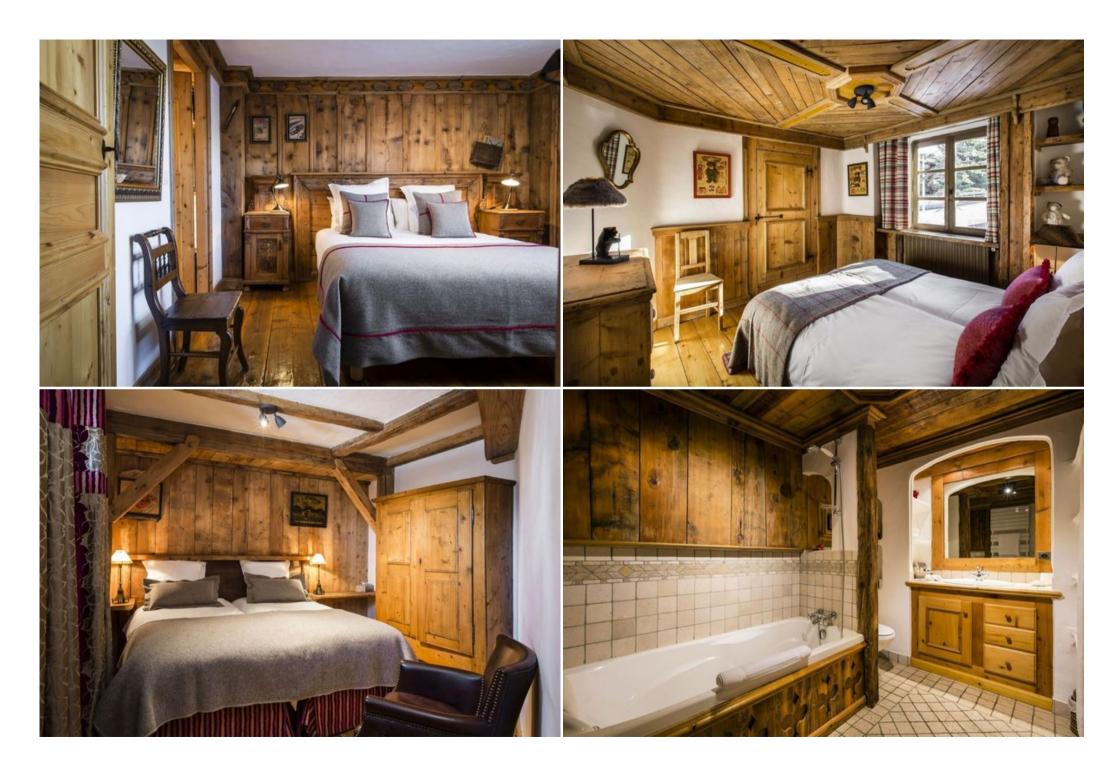

Ski Room

Skiing/Snowboarding Cycling Golf Hiking Mountain-Biking Riding

This luxurious and comfortable family chalet in Courchevel 1850 for 10 people.

It has 5 bedrooms and 5 bathrooms, 2 Jacuzzi's, and steam baths. Its large living and dining room extend onto a spacious terrace ideal for children.