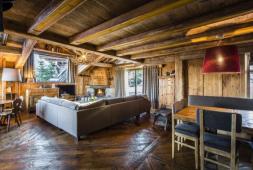

Ski Room

Skiing/Snowboarding Cycling Golf Hiking Mountain-Biking Riding

This luxurious and comfortable family chalet in Courchevel 1850 for 10 people.

It has 5 bedrooms and 5 bathrooms, 2 Jacuzzi's, and steam baths. Its large living and dining room extend onto a spacious terrace ideal for children.

## **Rental Chalet Courchevel Features:**

- Indoor Hot tub
- Sauna
- Steam Room / Hammam

- Large Sitting Room
- Open Fireplace
- Luxury bath & beauty products
- Telephone and Fax
- Bose© Music System
- Children's playroom
- Digital Satellite/Freeview
- DSL Internet Access
- DVD player
- Music System
- Plasma Screen
- South and West facing balconies
- Terrace
- Garage Parking