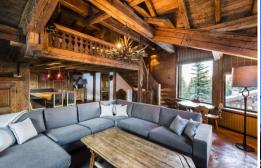

Ski Room

Skiing/Snowboarding Cycling Golf Hiking Mountain-Biking Riding

This luxurious and comfortable family chalet in Courchevel 1850 for 10 people.

It has 5 bedrooms and 5 bathrooms, 2 Jacuzzi's, and steam baths. Its large living and dining room extend onto a spacious terrace ideal for children.

## **Rental Chalet Courchevel Features:**

- Indoor Hot tub
- Sauna
- Steam Room / Hammam

- Large Sitting Room
- Open Fireplace
- Luxury bath & beauty products
- Telephone and Fax
- Bose© Music System
- Children's playroom
- Digital Satellite/Freeview
- DSL Internet Access
- DVD player
- Music System
- Plasma Screen
- South and West facing balconies
- Terrace
- Garage Parking