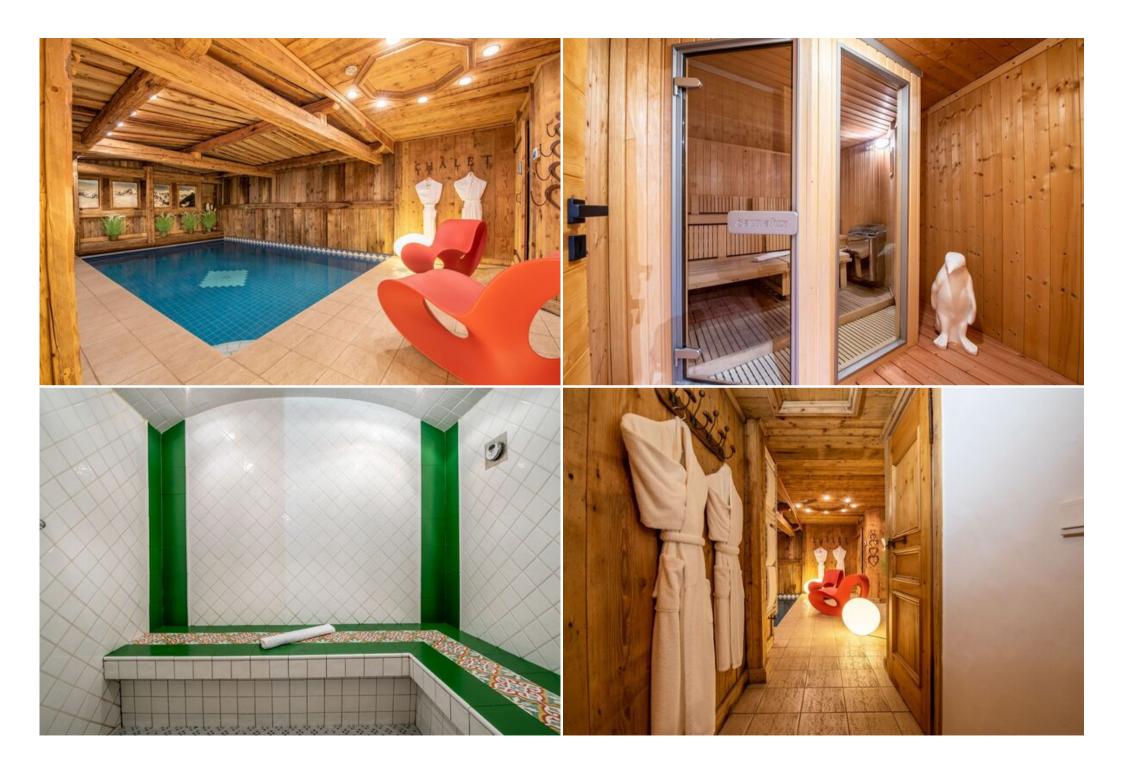

The exceptional Rental Chalet Courchevel 1850 with 400 m² offers an indoor swimming pool, hammam, sauna and a Jaccuzi, along with a magnificent view of the mountains.

Very spacious chalet, it can host 12 people.

#### Features:

- Indoor Hot tub
- Indoor swimming pool with jet stream
- Sauna
- Steam Room / Hammam

- Large Sitting Room
- Open Fireplace
- · Luxury bath & beauty products
- Telephone and Fax
- Bose© Music System
- · Children's playroom
- Digital Satellite/Freeview
- DSL Internet Access
- DVD player
- Music System
- Plasma Screen
- · South and West facing balconies
- Terrace
- Garage Parking

# Spa Chalet Courchevel 1850

- Indoor Jacuzzi
- Indoor swimming pool with jet stream
- Sauna
- Steam Room / Hammam