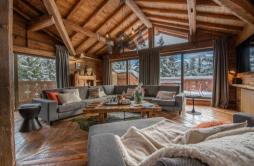

It has a large living room with fireplace, satellite TV, stereo and home theater system. also has a beautiful terrace facing south, a fully equipped kitchen, 5 bedrooms and 5 bathrooms as well as a garage for 2 cars and a laundry room.

#### Features:

- Indoor Hot tub
- Indoor swimming pool with jet stream
- Sauna
- Steam Room / Hammam

- Large Sitting Room
- Open Fireplace
- · Luxury bath & beauty products
- Telephone and Fax
- Bose© Music System
- · Children's playroom
- Digital Satellite/Freeview
- DSL Internet Access
- DVD player
- Music System
- Plasma Screen
- · South and West facing balconies
- Terrace
- Garage Parking