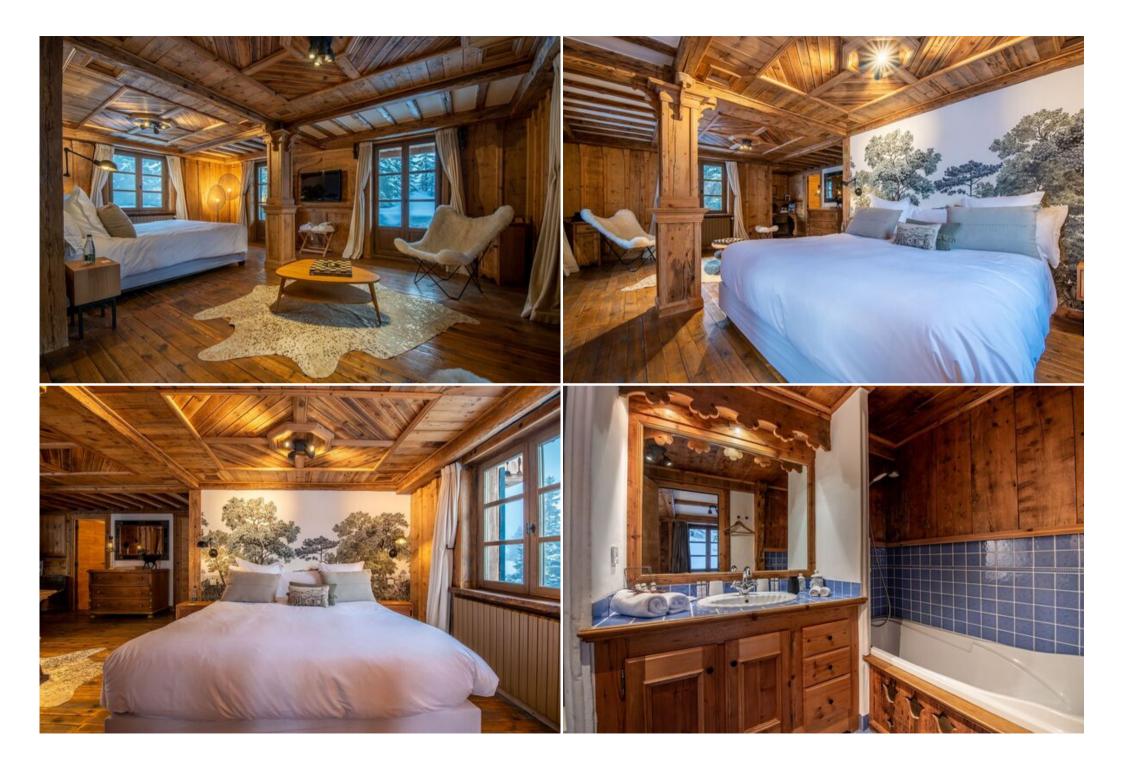

The exceptional Rental Chalet Courchevel 1850 with 400 m² offers an indoor swimming pool, hammam, sauna and a Jaccuzi, along with a magnificent view of the mountains.

Very spacious chalet, it can host 12 people.

It has a large living room with fireplace, satellite TV, stereo and home theater system. also has a beautiful terrace facing south, a fully equipped kitchen, 5 bedrooms and 5 bathrooms as well as a garage for 2 cars and a laundry room.

#### Features:

- Indoor Hot tub
- Indoor swimming pool with jet stream
- Sauna
- Steam Room / Hammam

- Large Sitting Room
- Open Fireplace
- · Luxury bath & beauty products
- Telephone and Fax
- Bose© Music System
- · Children's playroom
- Digital Satellite/Freeview
- DSL Internet Access
- DVD player
- Music System
- Plasma Screen
- · South and West facing balconies
- Terrace
- Garage Parking