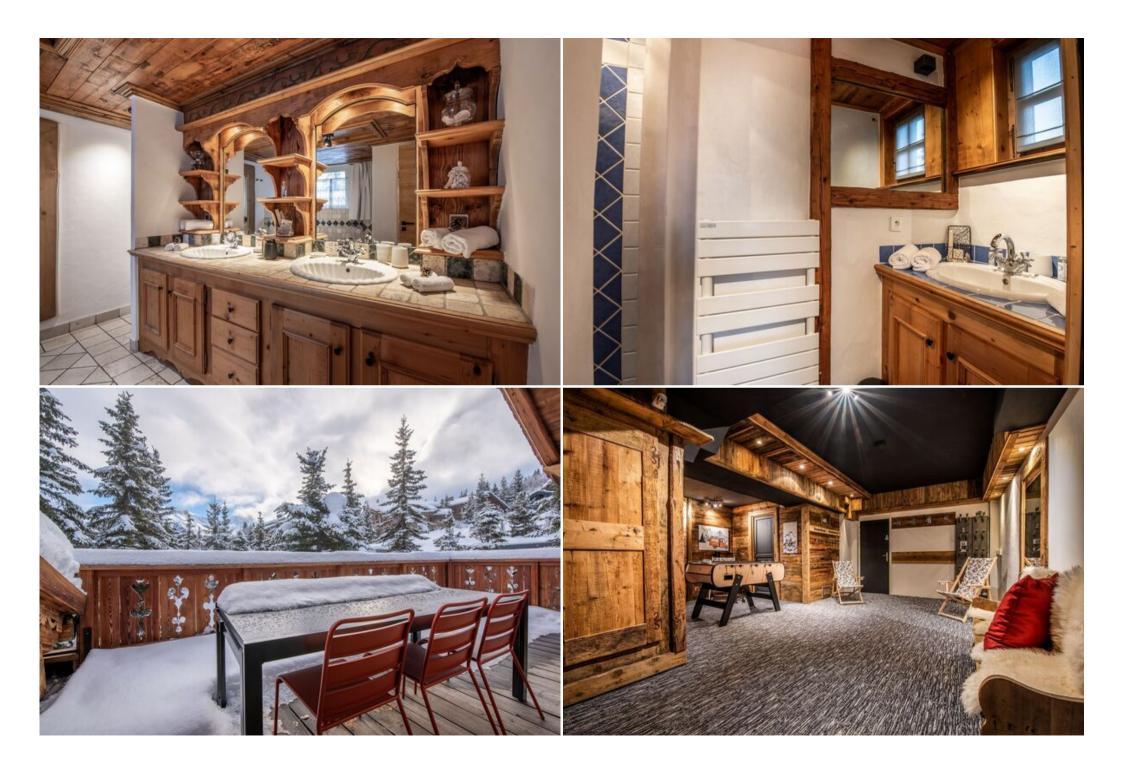

It has a large living room with fireplace, satellite TV, stereo and home theater system. also has a beautiful terrace facing south, a fully equipped kitchen, 5 bedrooms and 5 bathrooms as well as a garage for 2 cars and a laundry room.

#### Features:

- Indoor Hot tub
- Indoor swimming pool with jet stream
- Sauna
- Steam Room / Hammam

- Large Sitting Room
- Open Fireplace
- · Luxury bath & beauty products
- Telephone and Fax
- Bose© Music System
- · Children's playroom
- Digital Satellite/Freeview
- DSL Internet Access
- DVD player
- Music System
- Plasma Screen
- · South and West facing balconies
- Terrace
- Garage Parking