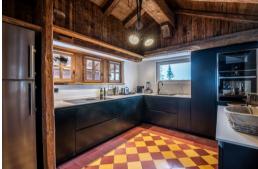

It has a large living room with fireplace, satellite TV, stereo and home theater system. also has a beautiful terrace facing south, a fully equipped kitchen, 5 bedrooms and 5 bathrooms as well as a garage for 2 cars and a laundry room.

#### Features:

- Indoor Hot tub
- Indoor swimming pool with jet stream
- Sauna
- Steam Room / Hammam

- Large Sitting Room
- Open Fireplace
- · Luxury bath & beauty products
- Telephone and Fax
- Bose© Music System
- · Children's playroom
- Digital Satellite/Freeview
- DSL Internet Access
- DVD player
- Music System
- Plasma Screen
- · South and West facing balconies
- Terrace
- Garage Parking