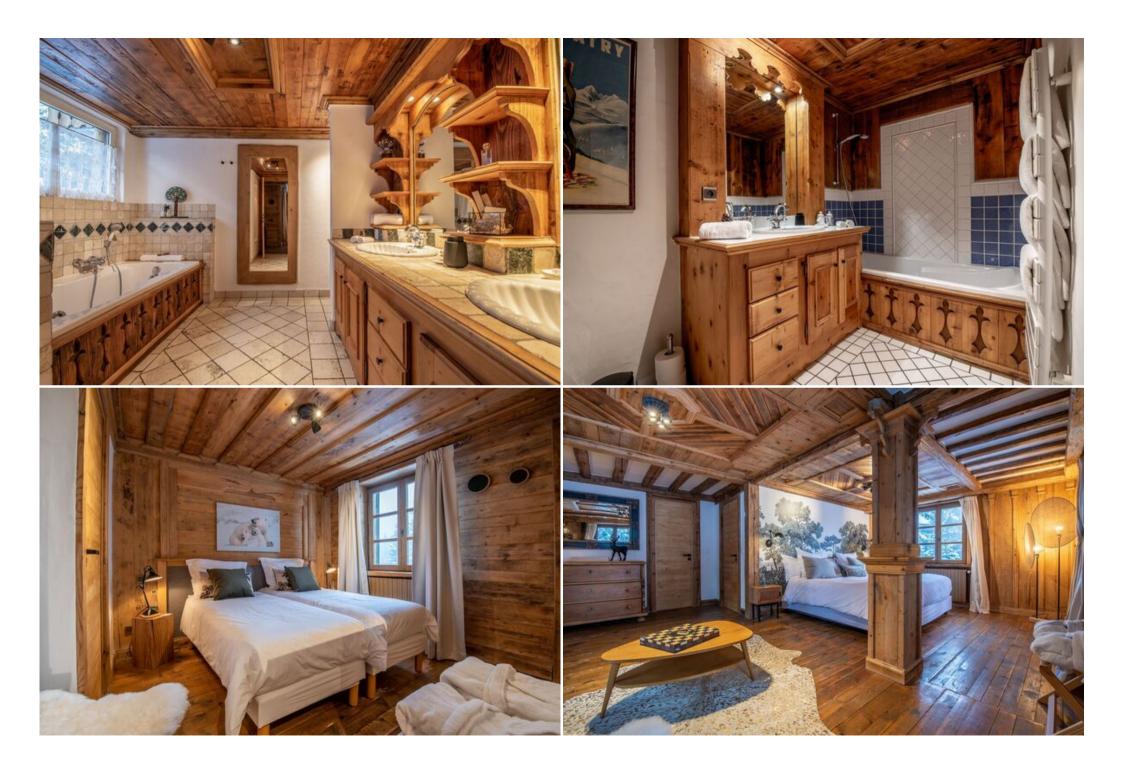

It has a large living room with fireplace, satellite TV, stereo and home theater system. also has a beautiful terrace facing south, a fully equipped kitchen, 5 bedrooms and 5 bathrooms as well as a garage for 2 cars and a laundry room.

#### Features:

- Indoor Hot tub
- Indoor swimming pool with jet stream
- Sauna
- Steam Room / Hammam

- Large Sitting Room
- Open Fireplace
- · Luxury bath & beauty products
- Telephone and Fax
- Bose© Music System
- · Children's playroom
- Digital Satellite/Freeview
- DSL Internet Access
- DVD player
- Music System
- Plasma Screen
- · South and West facing balconies
- Terrace
- Garage Parking