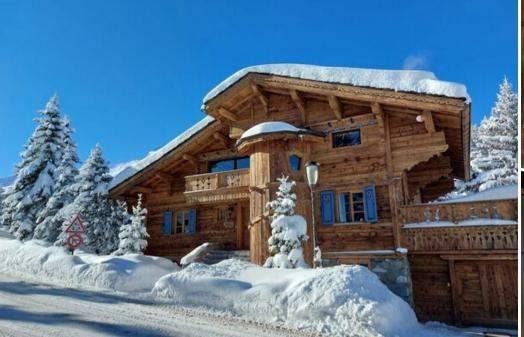

# Chalet in Pralong Courchevel 1850

France, Courchevel, Courchevel 1850

chalet - REF: TGS-A1787

| № Bedrooms: 5<br>Wifi<br>Washing machine | Nº Bathrooms: 5<br>Private pool<br>Ski Room | Nº People: 12<br>Fireplace<br>Distance to ski lift: 100m | Parking<br>Jacuzzi<br>Distance to centre: 1km | M² built: 400 m²<br>Sauna | Terrace<br>Private SPA | Exposure: South<br>Dishwasher | № Floors: 4<br>TV |
|------------------------------------------|---------------------------------------------|----------------------------------------------------------|-----------------------------------------------|---------------------------|------------------------|-------------------------------|-------------------|
| Activities in resort                     |                                             |                                                          |                                               |                           |                        |                               |                   |
| Skiing/Snowboarding                      | Cycling                                     | Cross country skiing                                     | Golf                                          | Hiking                    | Mountain-Biking        | Riding                        |                   |

Close to the Pralong Ski Lifts, in Courchevel 1850 (The 3 Valleys).

### Location:

- Distance to piste: 50 m
- Distance to lifts: 2 minute drive
- Distance to resort centre: 2 minute drive