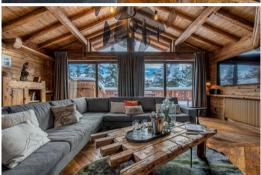

It has a large living room with fireplace, satellite TV, stereo and home theater system. also has a beautiful terrace facing south, a fully equipped kitchen, 5 bedrooms and 5 bathrooms as well as a garage for 2 cars and a laundry room.

#### Features:

- Indoor Hot tub
- Indoor swimming pool with jet stream
- Sauna
- Steam Room / Hammam

- Large Sitting Room
- Open Fireplace
- · Luxury bath & beauty products
- Telephone and Fax
- Bose© Music System
- · Children's playroom
- Digital Satellite/Freeview
- DSL Internet Access
- DVD player
- Music System
- Plasma Screen
- · South and West facing balconies
- Terrace
- Garage Parking