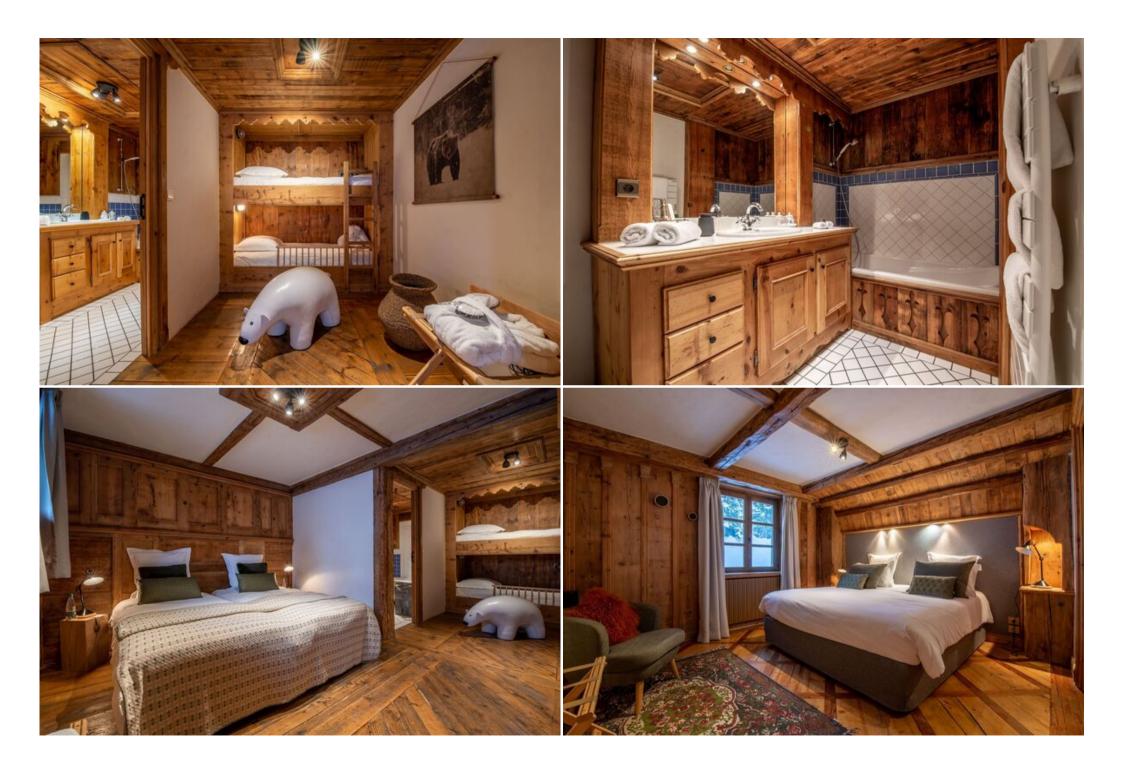

# Chalet in Pralong Courchevel 1850

France, Courchevel, Courchevel 1850

chalet - REF: TGS-A1787

| № Bedrooms: 5<br>Wifi<br>Washing machine | Nº Bathrooms: 5<br>Private pool<br>Ski Room | Nº People: 12<br>Fireplace<br>Distance to ski lift: 100m | Parking<br>Jacuzzi<br>Distance to centre: 1km | M² built: 400 m²<br>Sauna | Terrace<br>Private SPA | Exposure: South<br>Dishwasher | № Floors: 4<br>TV |
|------------------------------------------|---------------------------------------------|----------------------------------------------------------|-----------------------------------------------|---------------------------|------------------------|-------------------------------|-------------------|
| Activities in resort                     |                                             |                                                          |                                               |                           |                        |                               |                   |
| Skiing/Snowboarding                      | Cycling                                     | Cross country skiing                                     | Golf                                          | Hiking                    | Mountain-Biking        | Riding                        |                   |

It has a large living room with fireplace, satellite TV, stereo and home theater system. also has a beautiful terrace facing south, a fully equipped kitchen, 5 bedrooms and 5 bathrooms as well as a garage for 2 cars and a laundry room.