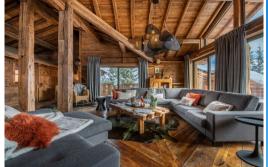

It has a large living room with fireplace, satellite TV, stereo and home theater system. also has a beautiful terrace facing south, a fully equipped kitchen, 5 bedrooms and 5 bathrooms as well as a garage for 2 cars and a laundry room.

#### Features:

- Indoor Hot tub
- Indoor swimming pool with jet stream
- Sauna
- Steam Room / Hammam

- Large Sitting Room
- Open Fireplace
- · Luxury bath & beauty products
- Telephone and Fax
- Bose© Music System
- · Children's playroom
- Digital Satellite/Freeview
- DSL Internet Access
- DVD player
- Music System
- Plasma Screen
- · South and West facing balconies
- Terrace
- Garage Parking