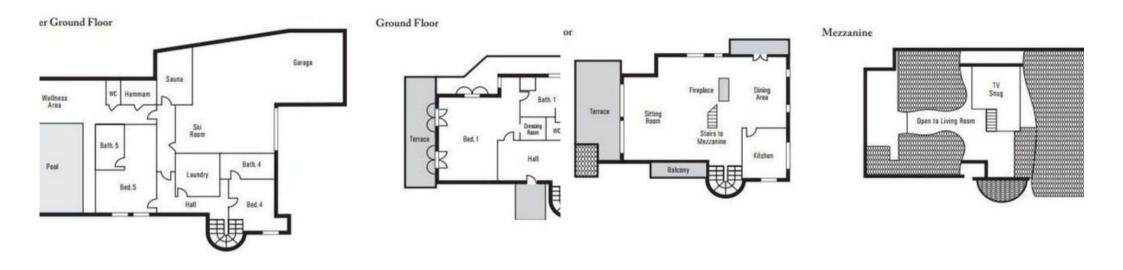

The exceptional Rental Chalet Courchevel 1850 with 400 m² offers an indoor swimming pool, hammam, sauna and a Jaccuzi, along with a magnificent view of the mountains.

Very spacious chalet, it can host 12 people.

It has a large living room with fireplace, satellite TV, stereo and home theater system. also has a beautiful terrace facing south, a fully equipped kitchen, 5 bedrooms and 5 bathrooms as well as a garage for 2 cars and a laundry room.

#### Features:

- Indoor Hot tub
- Indoor swimming pool with jet stream
- Sauna
- Steam Room / Hammam

- Large Sitting Room
- Open Fireplace
- · Luxury bath & beauty products
- Telephone and Fax
- Bose© Music System
- · Children's playroom
- Digital Satellite/Freeview
- DSL Internet Access
- DVD player
- Music System
- Plasma Screen
- · South and West facing balconies
- Terrace
- Garage Parking