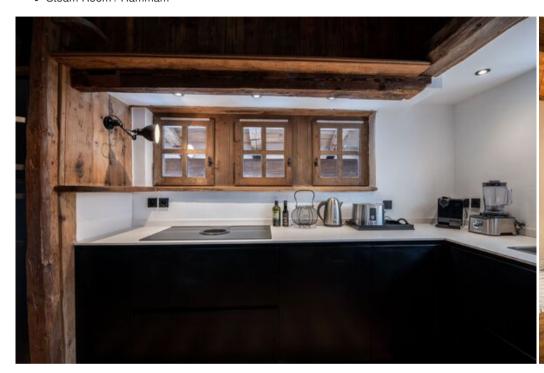

It has a large living room with fireplace, satellite TV, stereo and home theater system. also has a beautiful terrace facing south, a fully equipped kitchen, 5 bedrooms and 5 bathrooms as well as a garage for 2 cars and a laundry room.

#### Features:

- Indoor Hot tub
- Indoor swimming pool with jet stream
- Sauna
- Steam Room / Hammam

- Large Sitting Room
- Open Fireplace
- · Luxury bath & beauty products
- Telephone and Fax
- Bose© Music System
- · Children's playroom
- Digital Satellite/Freeview
- DSL Internet Access
- DVD player
- Music System
- Plasma Screen
- · South and West facing balconies
- Terrace
- Garage Parking