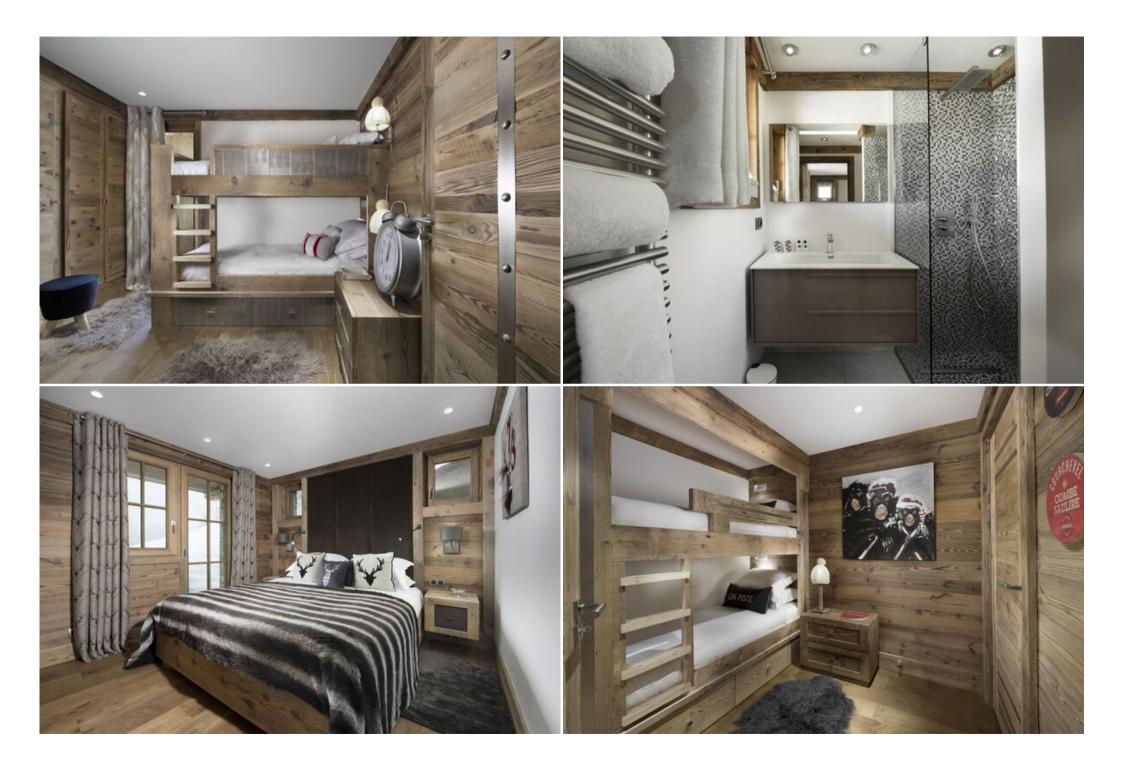

## Bedrooms

- Master bedroom consisting of double bed, bathroom, shower and bath tub.
- Three bedrooms with double bed and bathroom equipped with shower.
- One bedroom with bunk beds and shower