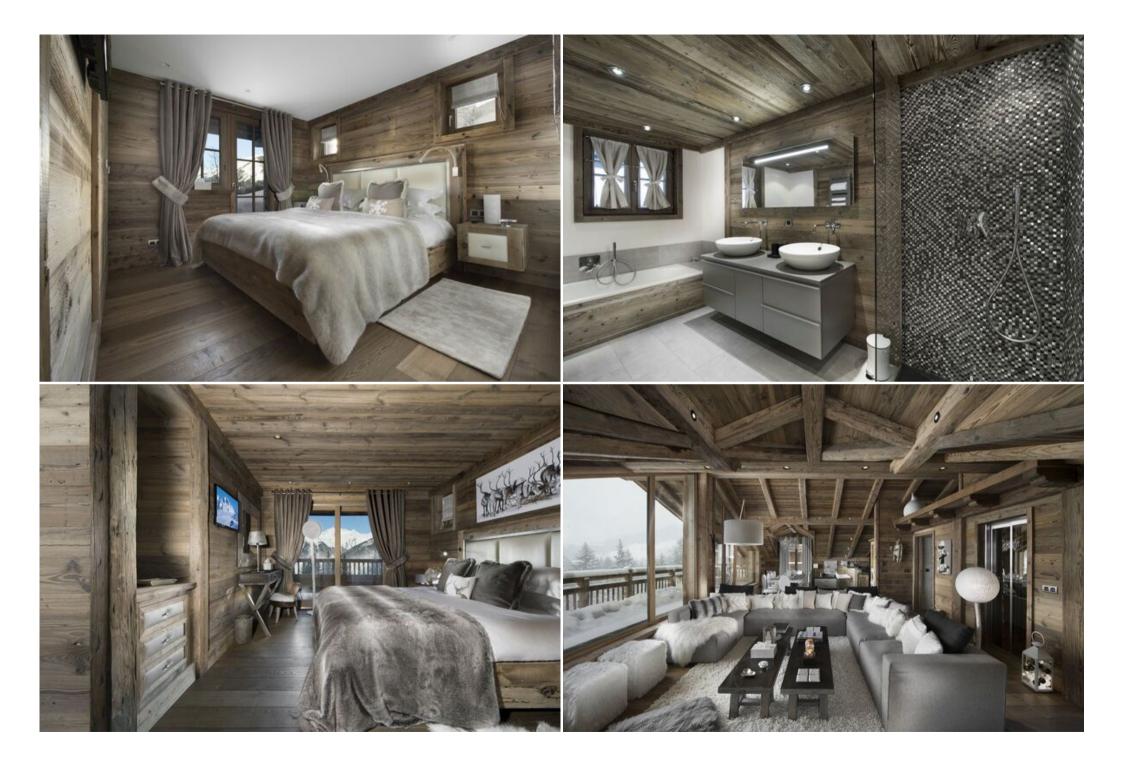

## Bedrooms

- Master bedroom consisting of double bed, bathroom, shower and bath tub.
- Three bedrooms with double bed and bathroom equipped with shower.
- One bedroom with bunk beds and shower