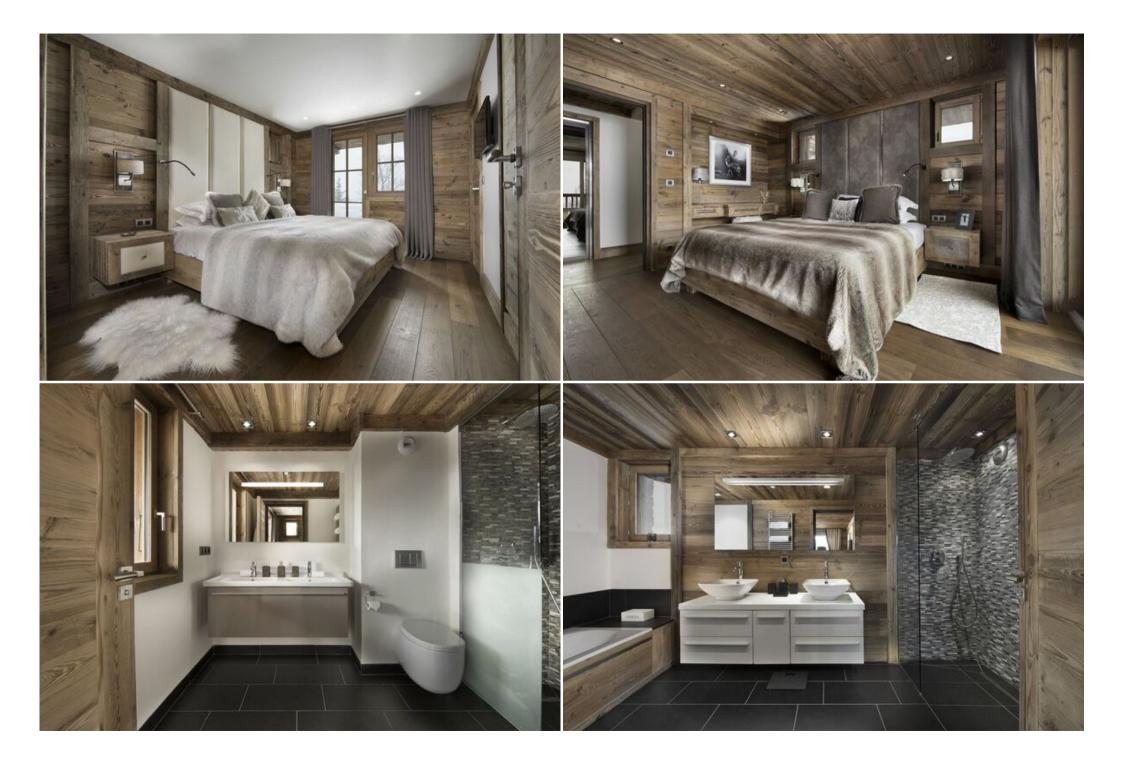

## Bedrooms

- Master bedroom consisting of double bed, bathroom, shower and bath tub.
- Three bedrooms with double bed and bathroom equipped with shower.
- One bedroom with bunk beds and shower