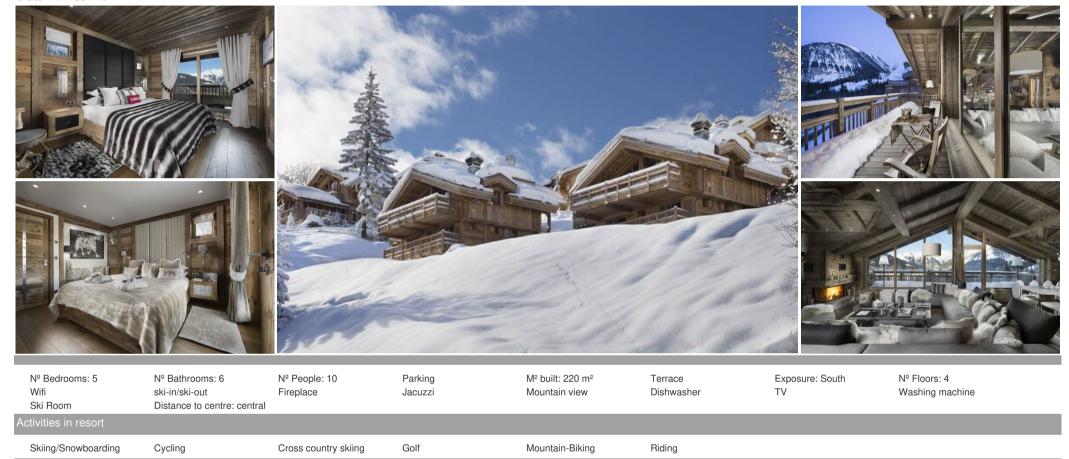

# 220sqm chalet with 5 bedroom for rent in Courchevel 1550

France, Courchevel, Courchevel 1550

chalet - REF: TGS-A1791

#### 220sqm chalet with 5 bedroom for rent in Courchevel 1550 Village

A jewel box at the summit...

The chalet, with its uninterrupted view over the mountains and the valley, transports you to an intimate and peaceful universe. The whole of this luxury chalet of 270 square meters is conceived with wood obtained from ancient barns and farm houses from the region. It can accommodate up to 10 people. Its design, based on light and shades of white, is unique and created by a well-known interior architect. It is located in a private gated development, at a mere few tens of meters from the centre of the resort of Courchevel village. To spend a ski holiday in the chalet **assures you of a perfect tranquility as well as an unequalled proximity to the pistes and shops.** 