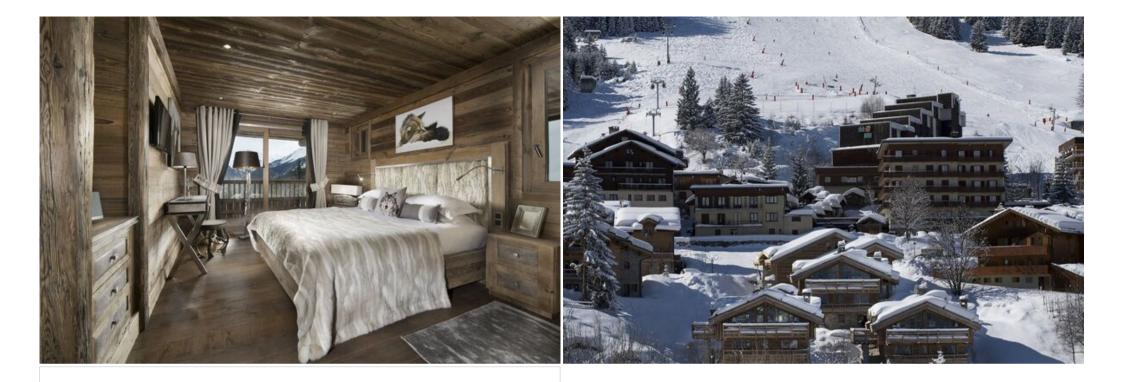

#### 220sqm chalet with 5 bedroom for rent in Courchevel 1550 Village

A jewel box at the summit...

The chalet, with its uninterrupted view over the mountains and the valley, transports you to an intimate and peaceful universe. The whole of this luxury chalet of 270 square meters is conceived with wood obtained from ancient barns and farm houses from the region. It can accommodate up to 10 people. Its design, based on light and shades of white, is unique and created by a well-known interior architect. It is located in a private gated development, at a mere few tens of meters from the centre of the resort of Courchevel village. To spend a ski holiday in the chalet **assures you of a perfect tranquility as well as an unequalled proximity to the pistes and shops.** 

## Bedrooms

- Master bedroom consisting of double bed, bathroom, shower and bath tub.
- Three bedrooms with double bed and bathroom equipped with shower.
- One bedroom with bunk beds and shower