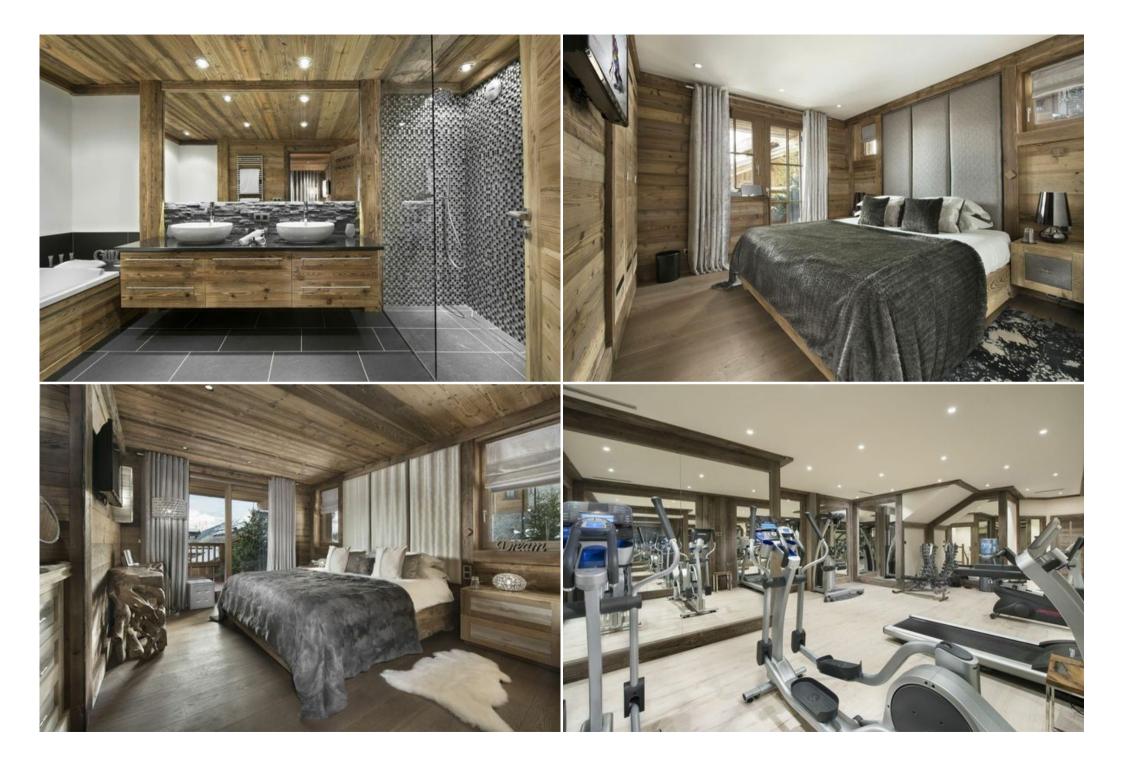

## Bedrooms

- Master bedroom consisting of double bed, bathroom, shower and bath tub.
- Three bedrooms with double bed and bathroom equipped with shower.
- One bedroom with bunk beds and shower

# Well-being and leisure

- Jacuzzi, sunny terrace & garden
- Bar & Home cinema
- Open fireplace