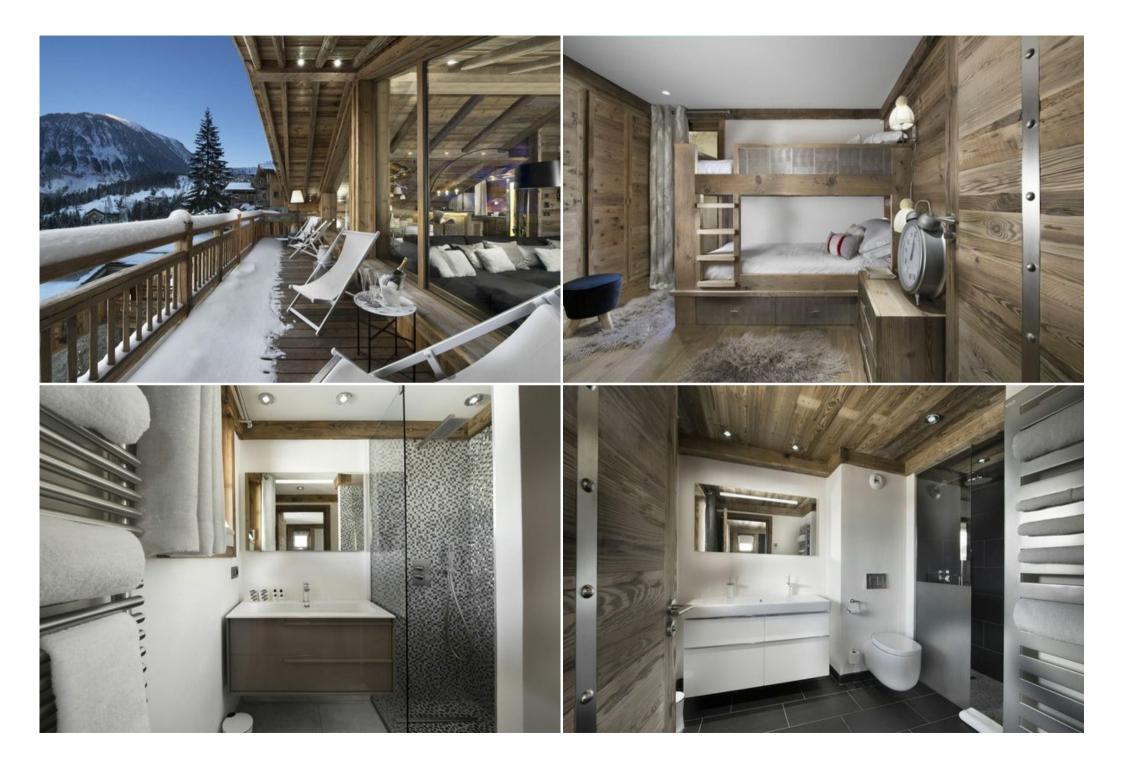

#### 220sqm chalet with 5 bedroom for rent in Courchevel 1550 Village

A jewel box at the summit...

The chalet, with its uninterrupted view over the mountains and the valley, transports you to an intimate and peaceful universe. The whole of this luxury chalet of 270 square meters is conceived with wood obtained from ancient barns and farm houses from the region. It can accommodate up to 10 people. Its design, based on light and shades of white, is unique and created by a well-known interior architect. It is located in a private gated development, at a mere few tens of meters from the centre of the resort of Courchevel village. To spend a ski holiday in the chalet **assures you of a perfect tranquility as well as an unequalled proximity to the pistes and shops.** 

## Bedrooms

- Master bedroom consisting of double bed, bathroom, shower and bath tub.
- Three bedrooms with double bed and bathroom equipped with shower.
- One bedroom with bunk beds and shower