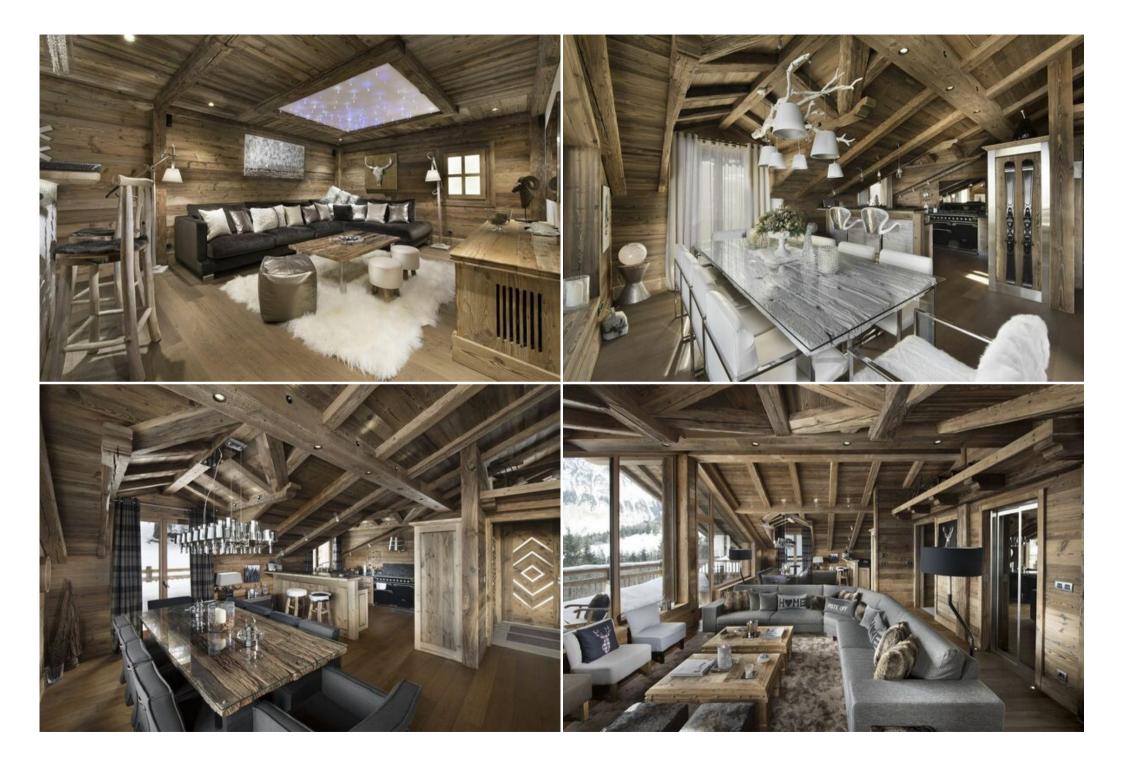

# Well-being and leisure

- Jacuzzi, sunny terrace & garden
- Bar & Home cinema
- Open fireplace