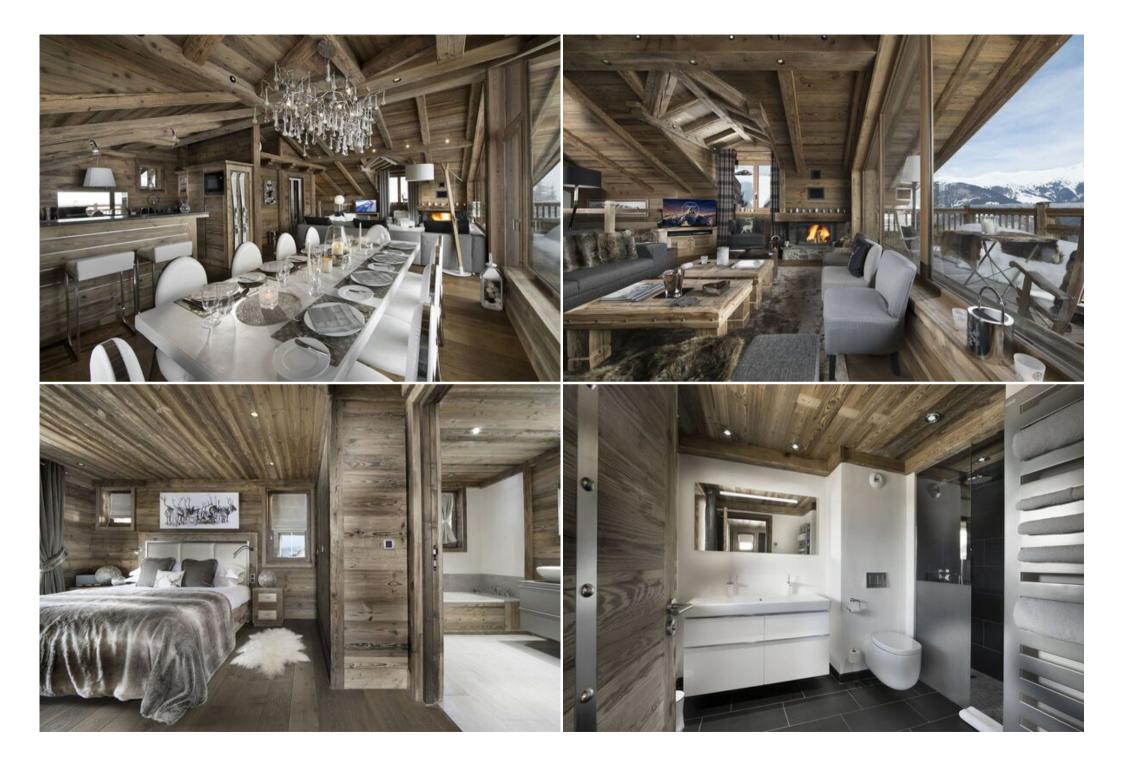

## Bedrooms

- Master bedroom consisting of double bed, bathroom, shower and bath tub.
- Three bedrooms with double bed and bathroom equipped with shower.
- One bedroom with bunk beds and shower

# Well-being and leisure

- Jacuzzi, sunny terrace & garden
- Bar & Home cinema
- Open fireplace