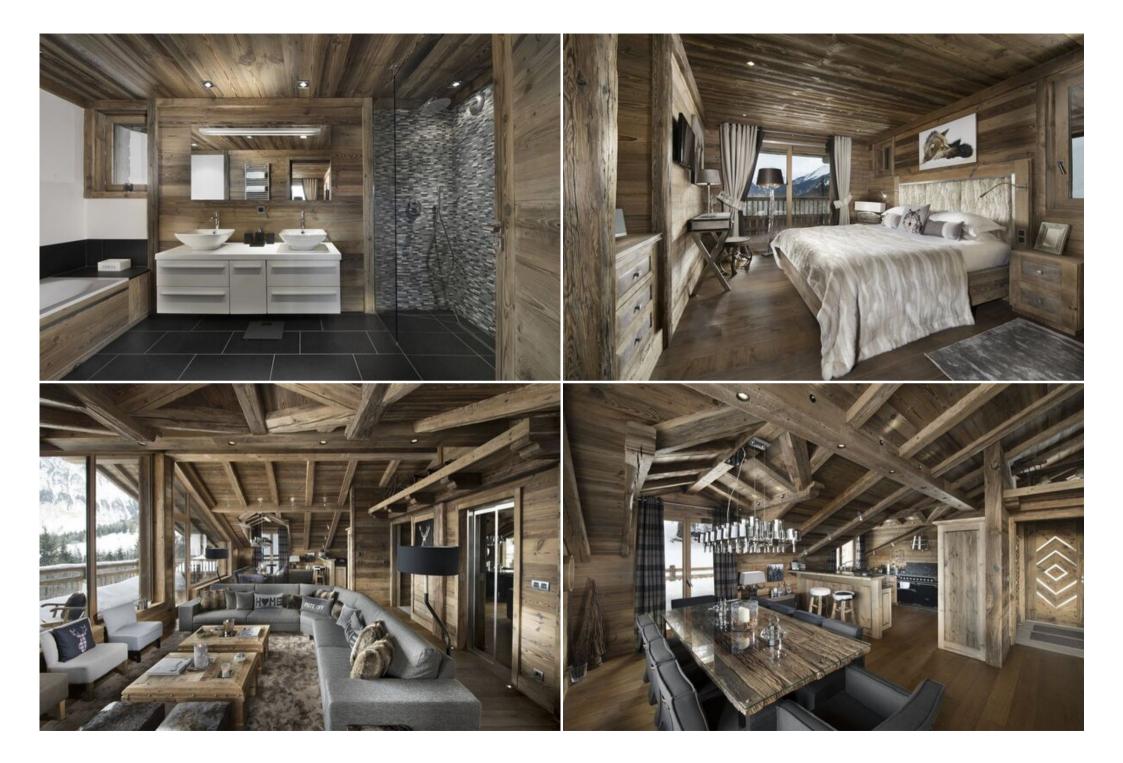

#### 270sqm Chalet for rent in Courchevel 1550 Village 5 bedrooms

When luxury and nature combine

Chalet represents the very essence of a typical and warm chalet in a luxurious area of over 270 square meters. Designed to accommodate up to 10 people, its conception wholly realised in old wood from surrounding barns make this a **rare and unique chalet for hire in Courchevel**. Snuggled next to the fireplace you can admire an uninterrupted view over the mountains and valley. Luxury, calm and nature are the key words used by the renowned interior designer to describe chalet.

### Bedrooms

- Master bedroom consisting of double bed, bathroom, shower and bath tub.
- Three bedrooms with double bed and bathroom equipped with shower.
- One bedroom with bunk beds and shower

## Well-being and leisure

- Jacuzzi, sunny terrace & garden
- Bar & Home cinema
- Open fireplace