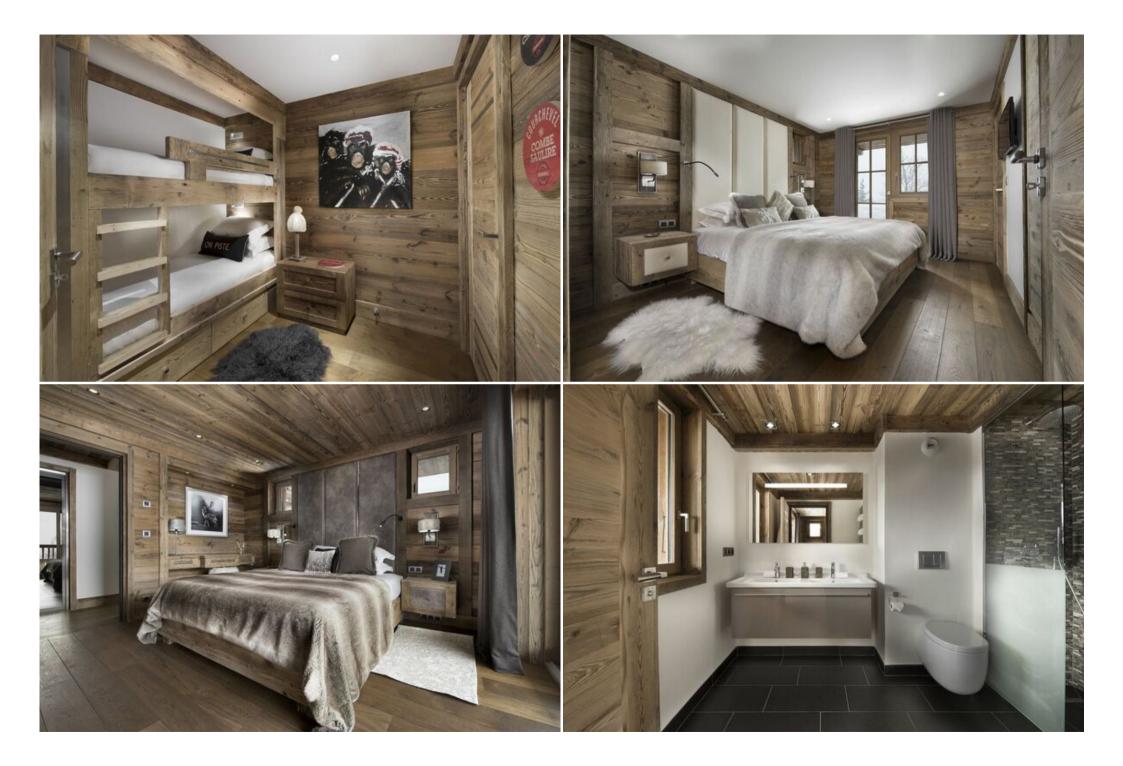

### Bedrooms

- Master bedroom consisting of double bed, bathroom, shower and bath tub.
- Three bedrooms with double bed and bathroom equipped with shower.
- One bedroom with bunk beds and shower