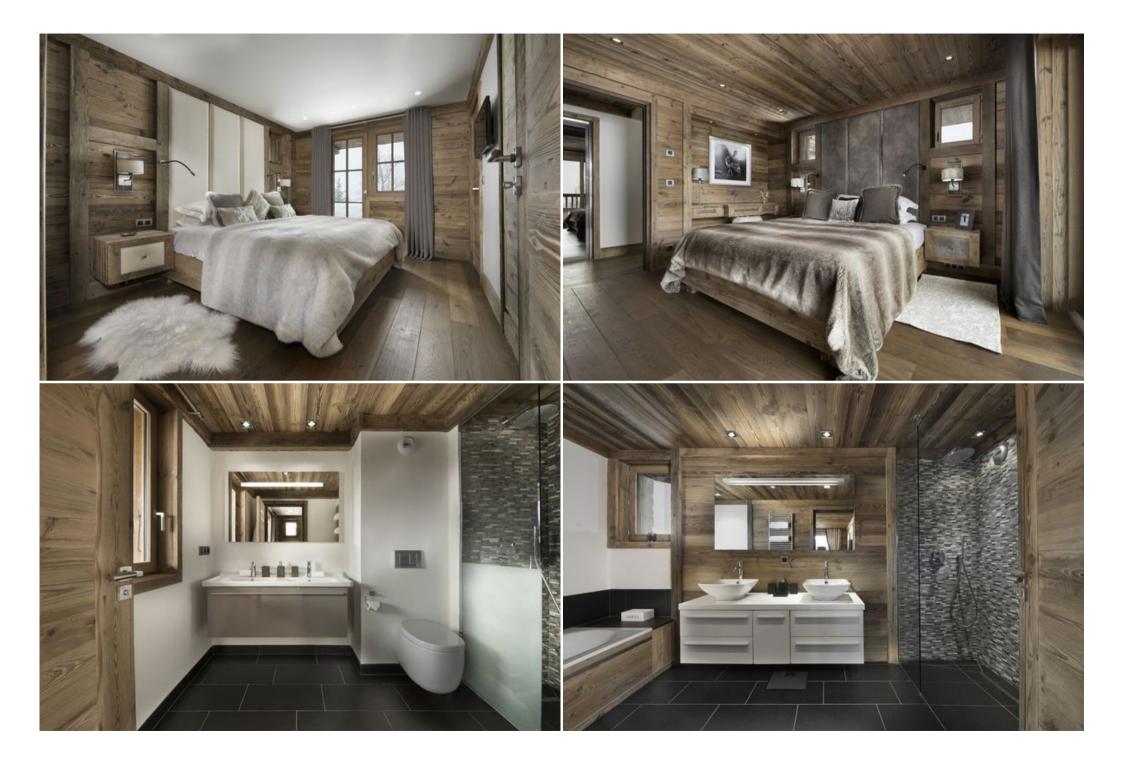

### Bedrooms

- Master bedroom consisting of double bed, bathroom, shower and bath tub.
- Three bedrooms with double bed and bathroom equipped with shower.
- One bedroom with bunk beds and shower