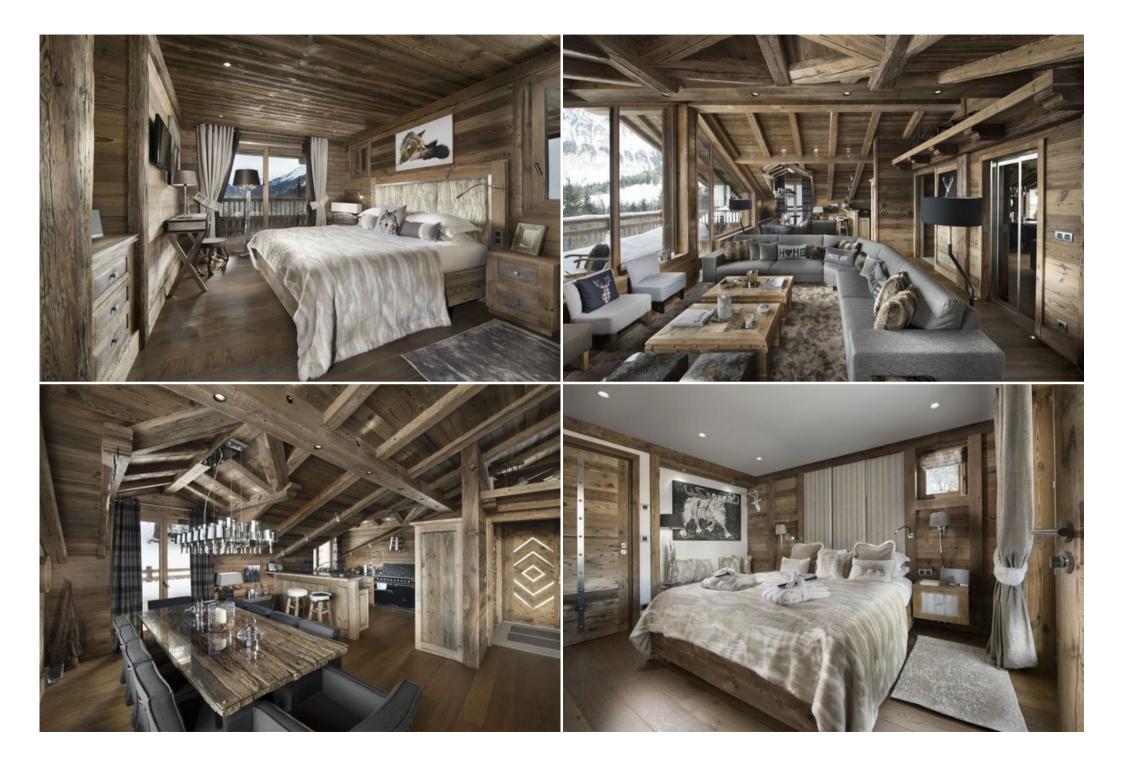

#### 270sqm Chalet for rent in Courchevel 1550 Village 5 bedrooms

When luxury and nature combine

Chalet represents the very essence of a typical and warm chalet in a luxurious area of over 270 square meters. Designed to accommodate up to 10 people, its conception wholly realised in old wood from surrounding barns make this a **rare and unique chalet for hire in Courchevel**. Snuggled next to the fireplace you can admire an uninterrupted view over the mountains and valley. Luxury, calm and nature are the key words used by the renowned interior designer to describe chalet.

### Bedrooms

- Master bedroom consisting of double bed, bathroom, shower and bath tub.
- Three bedrooms with double bed and bathroom equipped with shower.
- One bedroom with bunk beds and shower