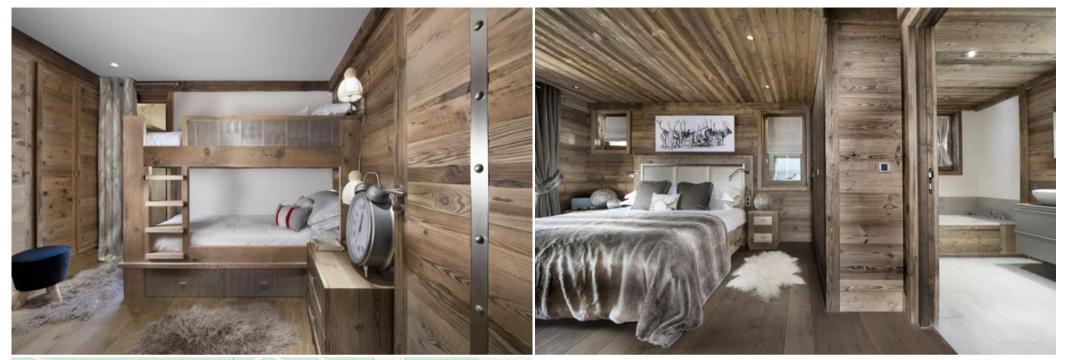

### Bedrooms

- Master bedroom consisting of double bed, bathroom, shower and bath tub.
- Three bedrooms with double bed and bathroom equipped with shower.
- One bedroom with bunk beds and shower