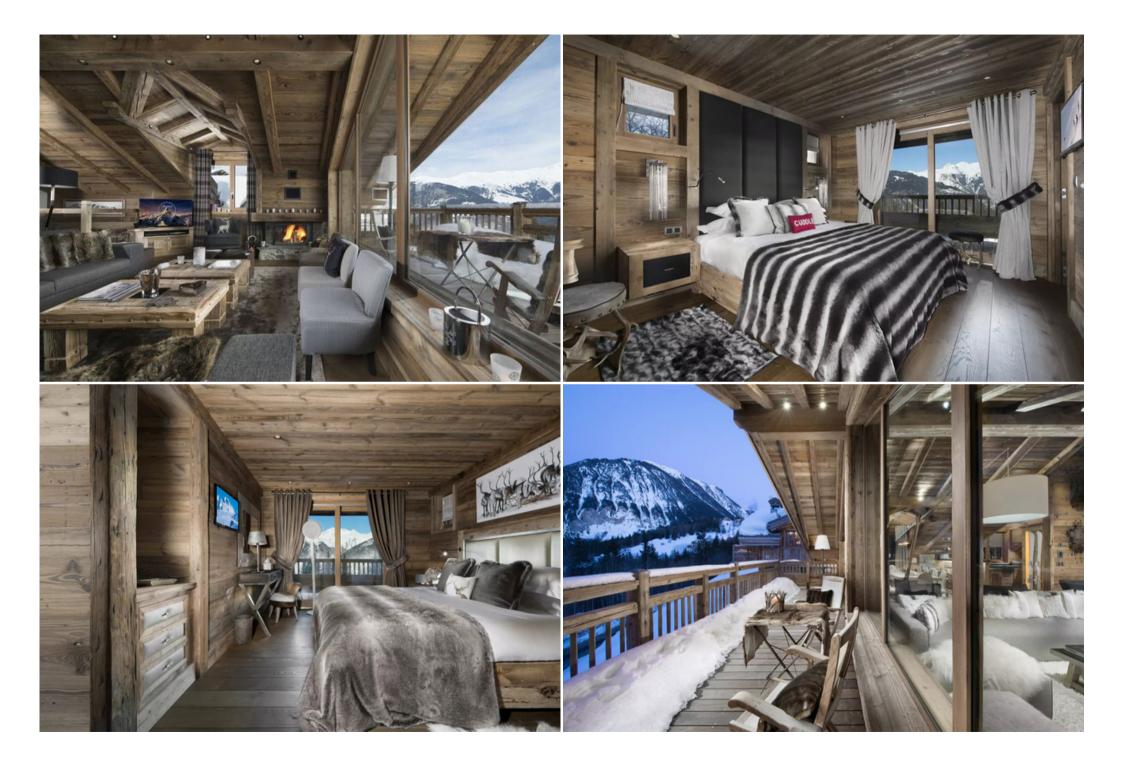

#### 270sqm Chalet for rent in Courchevel 1550 Village 5 bedrooms

When luxury and nature combine

Chalet represents the very essence of a typical and warm chalet in a luxurious area of over 270 square meters. Designed to accommodate up to 10 people, its conception wholly realised in old wood from surrounding barns make this a **rare and unique chalet for hire in Courchevel**. Snuggled next to the fireplace you can admire an uninterrupted view over the mountains and valley. Luxury, calm and nature are the key words used by the renowned interior designer to describe chalet.

### Bedrooms

- Master bedroom consisting of double bed, bathroom, shower and bath tub.
- Three bedrooms with double bed and bathroom equipped with shower.
- One bedroom with bunk beds and shower

## Well-being and leisure

- Jacuzzi, sunny terrace & garden
- Bar & Home cinema
- Open fireplace