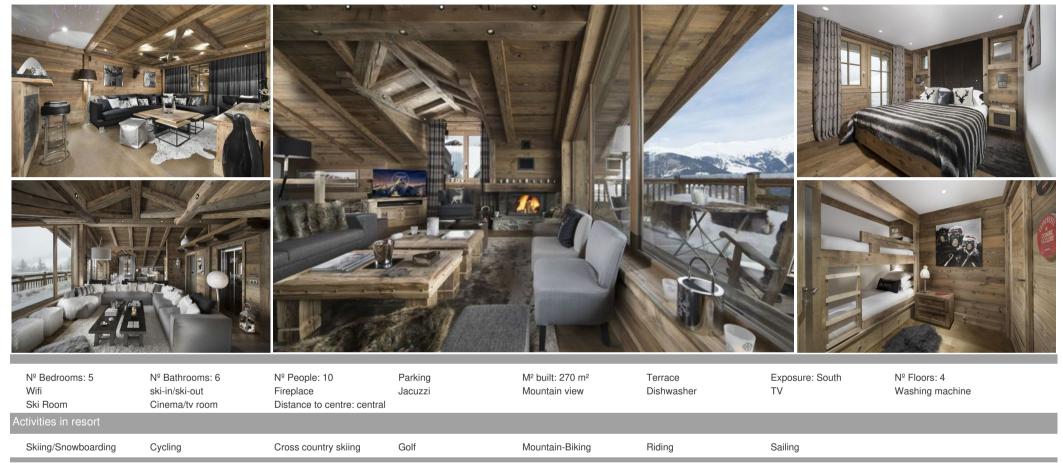

#### 270sqm Chalet for rent in Courchevel 1550 Village 5 bedrooms

When luxury and nature combine

Chalet represents the very essence of a typical and warm chalet in a luxurious area of over 270 square meters. Designed to accommodate up to 10 people, its conception wholly realised in old wood from surrounding barns make this a **rare and unique chalet for hire in Courchevel**. Snuggled next to the fireplace you can admire an uninterrupted view over the mountains and valley. Luxury, calm and nature are the key words used by the renowned interior designer to describe chalet.

### Bedrooms

- Master bedroom consisting of double bed, bathroom, shower and bath tub.
- Three bedrooms with double bed and bathroom equipped with shower.
- One bedroom with bunk beds and shower

## Well-being and leisure

- Jacuzzi, sunny terrace & garden
- Bar & Home cinema
- Open fireplace