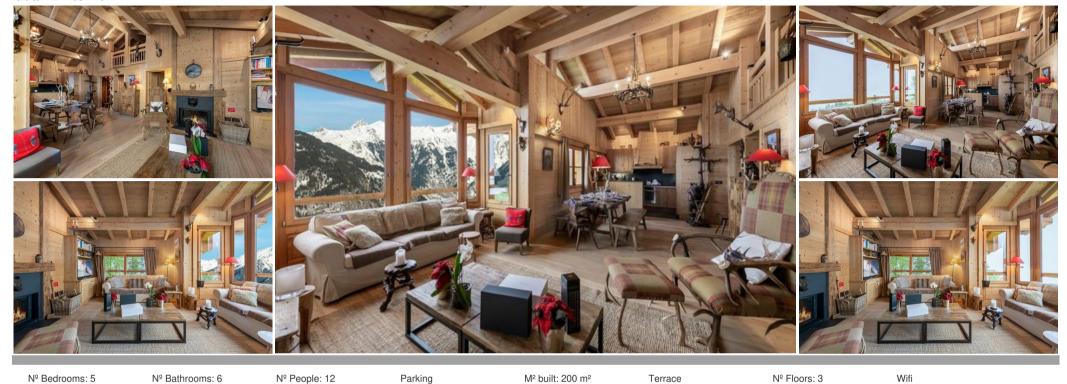

## Chalet with incredible view

France, Courchevel, Courchevel 1550

chalet - REF: TGS-A1794

Courchevel 1550 Chalet 200 sqm chalet - 12 guests

Fireplace

This chalet offers an incredible view over the valley and is located at only 2 minutes walking from the snow front

Sauna

Ski Room

Fire place, terrace, jacuzzi and sauna

TV satellite, internet

LEVEL 0

Main entrance to the chalet, ski room, independant toilet

Jacuzzi

Living room with fire place, TV satelit, DVD player, stereo player dining room ready for 10 guests

Fully equipped open kitchen with oven, 5 ceramic hobs, dishwasher, microwave ...

Bedroom 1, master, with one double bed, TV and en-suite bathroom 1 (bath, double wash basin, toilet), office area, balcony