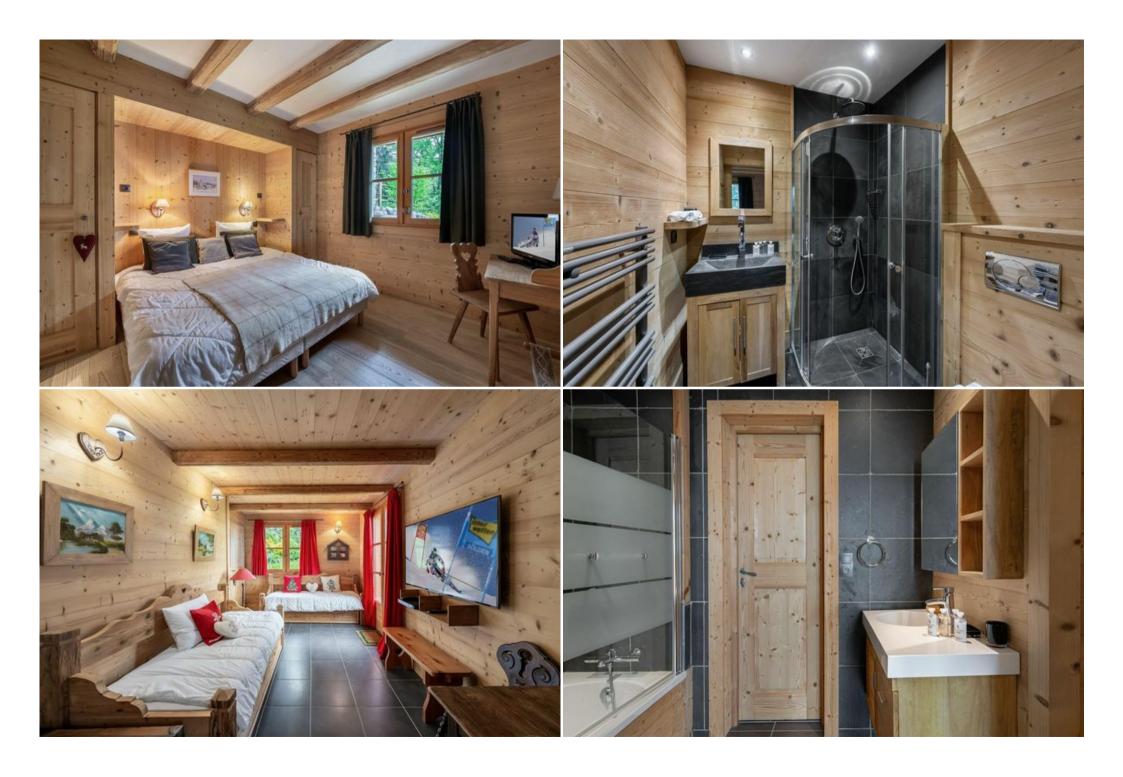

Fully equipped open kitchen with oven, 5 ceramic hobs, dishwasher, microwave ...

Bedroom 1, master, with one double bed, TV and en-suite bathroom 1 (bath, double wash basin, toilet), office area, balcony

## LEVEL -1

Bedroom 2, with one double bed (or two single beds), ensuite bathroom 2 (double wash basin, bath), independent toilet, TV Bedroom 3, with one double bed (or two single beds), ensuite bathroom 3 (wash basin, bath, toilet), TV

Bedroom 4, with one double bed (or two single beds), ensuite shower room 4 (wash basin, shower) toilet, TV