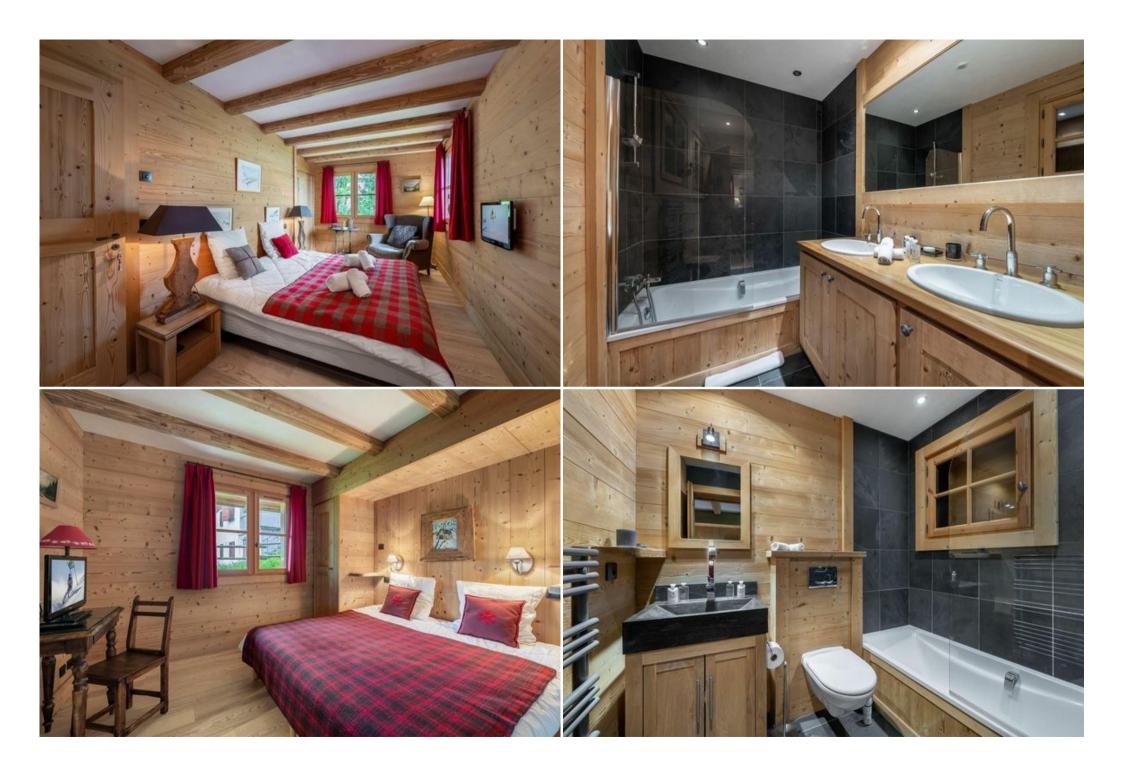

## LEVEL -1

Bedroom 2, with one double bed (or two single beds), ensuite bathroom 2 (double wash basin, bath), independent toilet, TV Bedroom 3, with one double bed (or two single beds), ensuite bathroom 3 (wash basin, bath, toilet), TV

Bedroom 4, with one double bed (or two single beds), ensuite shower room 4 (wash basin, shower) toilet, TV