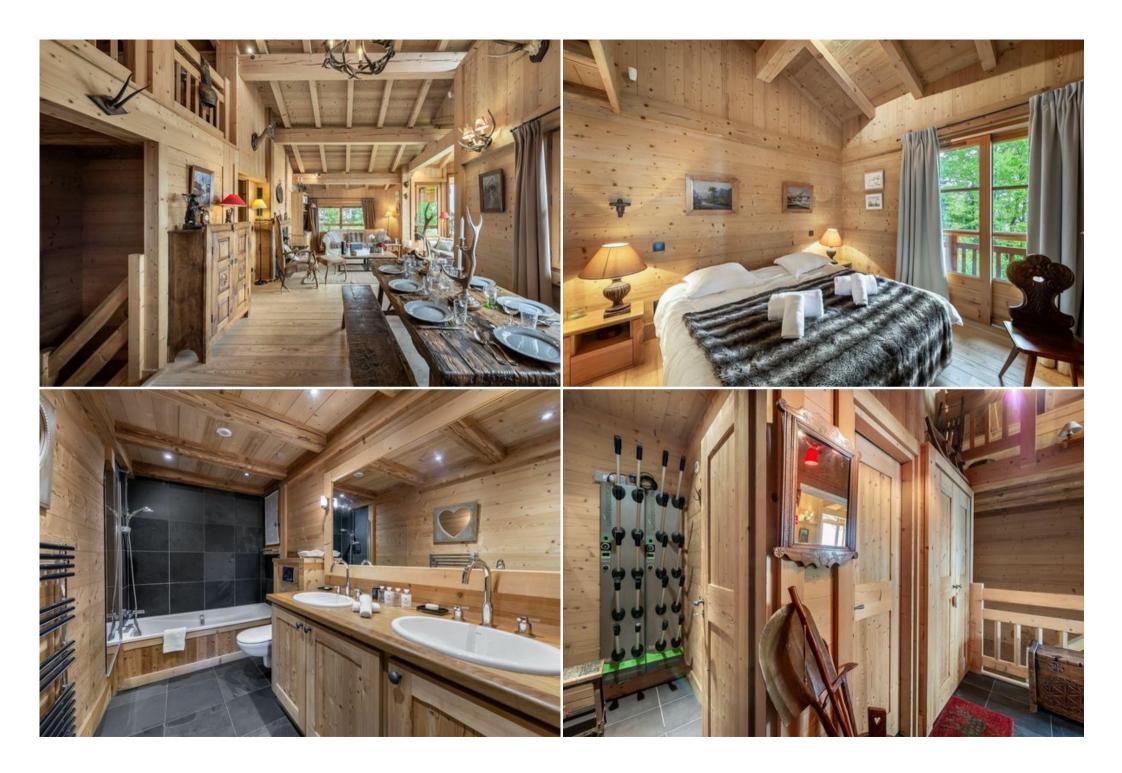

Fully equipped open kitchen with oven, 5 ceramic hobs, dishwasher, microwave ...

Bedroom 1, master, with one double bed, TV and en-suite bathroom 1 (bath, double wash basin, toilet), office area, balcony

## LEVEL -1

Bedroom 2, with one double bed (or two single beds), ensuite bathroom 2 (double wash basin, bath), independent toilet, TV Bedroom 3, with one double bed (or two single beds), ensuite bathroom 3 (wash basin, bath, toilet), TV

## LEVEL -2

Bedroom 5, for children with 4 single beds type pull out, en-suite shower room 5 (wash basin, shower) toilet, TV

Laundry room with washing machine and dryer

A wellness area with sauna, Jacuzzi, shower and toilet