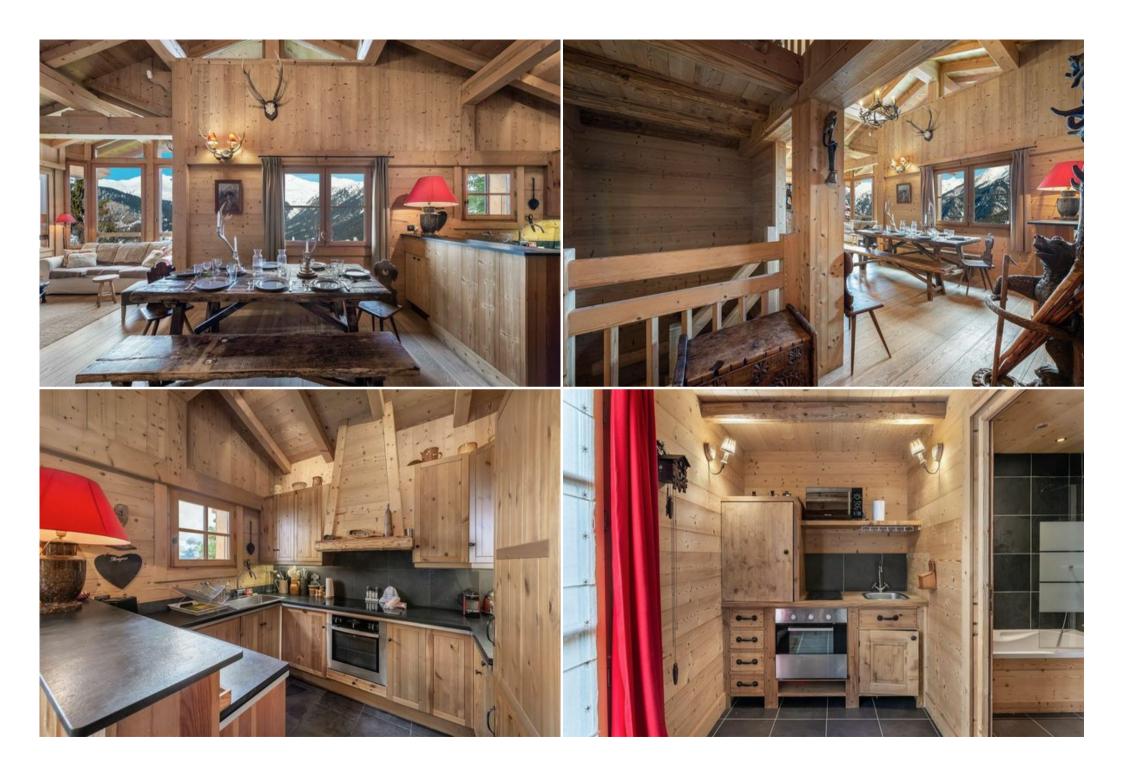

Sauna

Ski Room

Fire place, terrace, jacuzzi and sauna

TV satellite, internet

LEVEL 0

Main entrance to the chalet, ski room, independant toilet

Jacuzzi

Living room with fire place, TV satelit, DVD player, stereo player dining room ready for 10 guests

Fully equipped open kitchen with oven, 5 ceramic hobs, dishwasher, microwave ...

Bedroom 1, master, with one double bed, TV and en-suite bathroom 1 (bath, double wash basin, toilet), office area, balcony