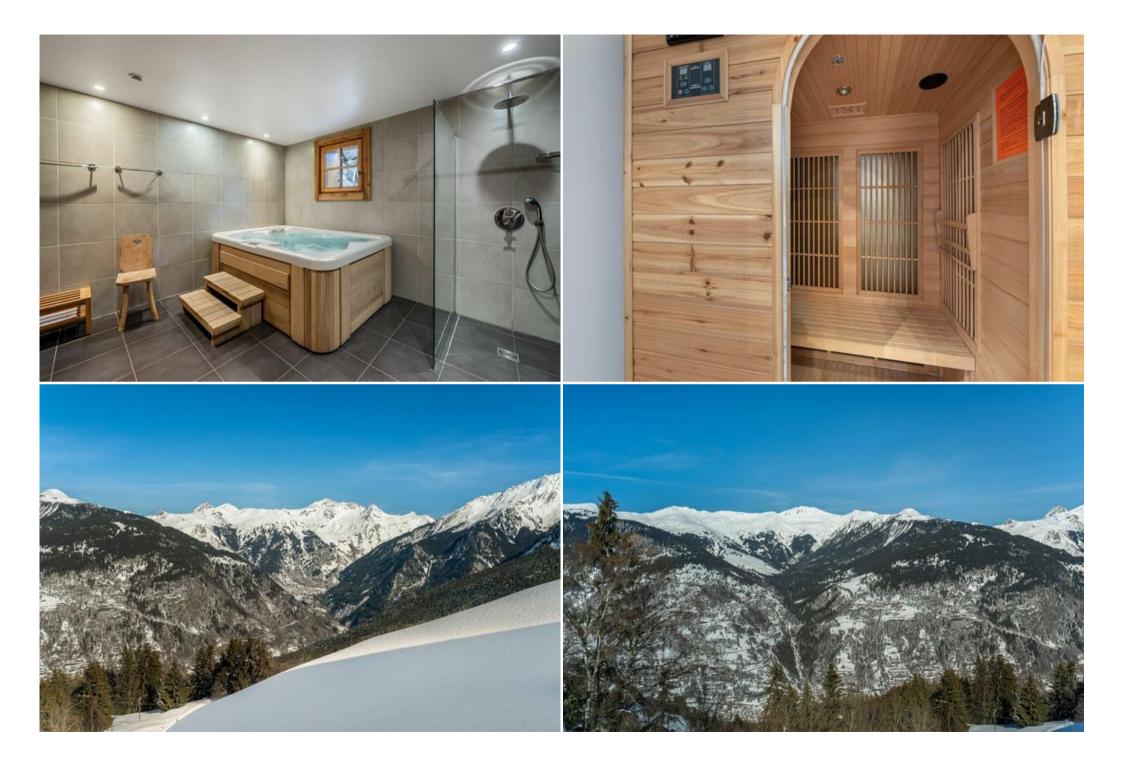

Sauna

Ski Room

Fire place, terrace, jacuzzi and sauna

TV satellite, internet

LEVEL 0

Main entrance to the chalet, ski room, independant toilet

Jacuzzi

Living room with fire place, TV satelit, DVD player, stereo player dining room ready for 10 guests

## LEVEL -2

Bedroom 5, for children with 4 single beds type pull out, en-suite shower room 5 (wash basin, shower) toilet, TV

Laundry room with washing machine and dryer

A wellness area with sauna, Jacuzzi, shower and toilet