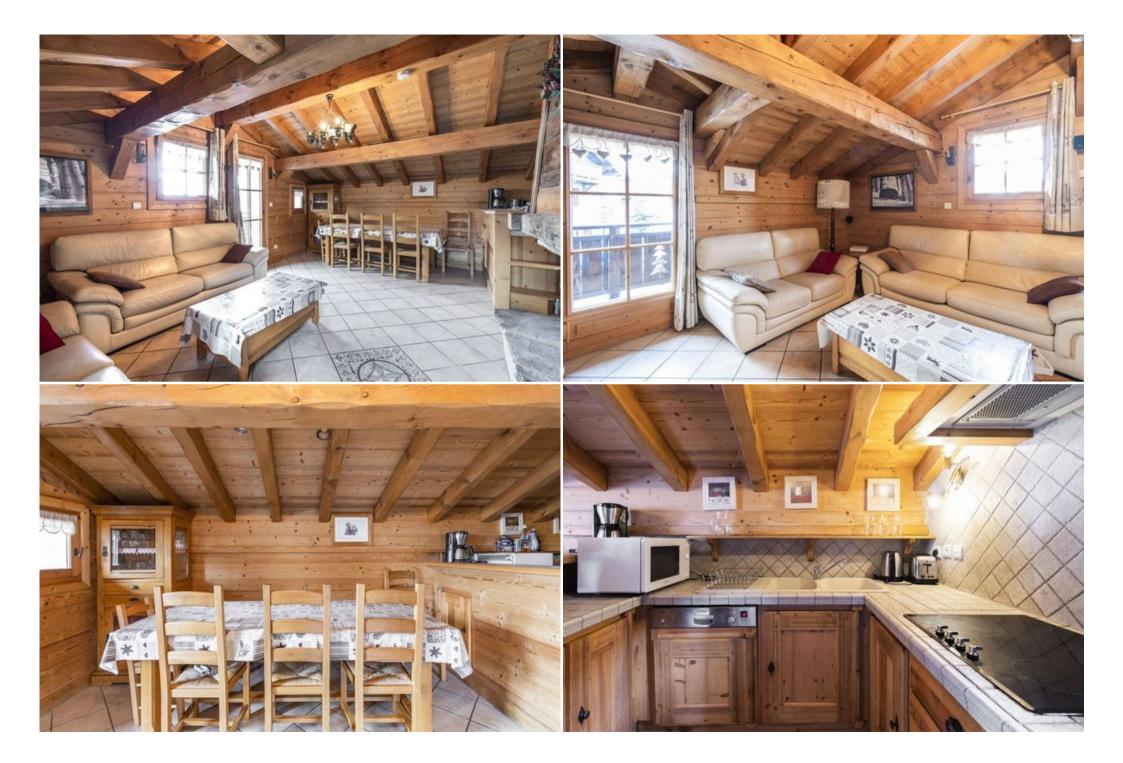

On the top floor you will find a cosy and bright living area with sitting-room leading to a balcony and a terrace, a fire place and a dining room.

The open plan kitchen is equiped with 4 vitroceramic hobs, cooking hood, dishwasher, oven, microwave, fridge and freezer.