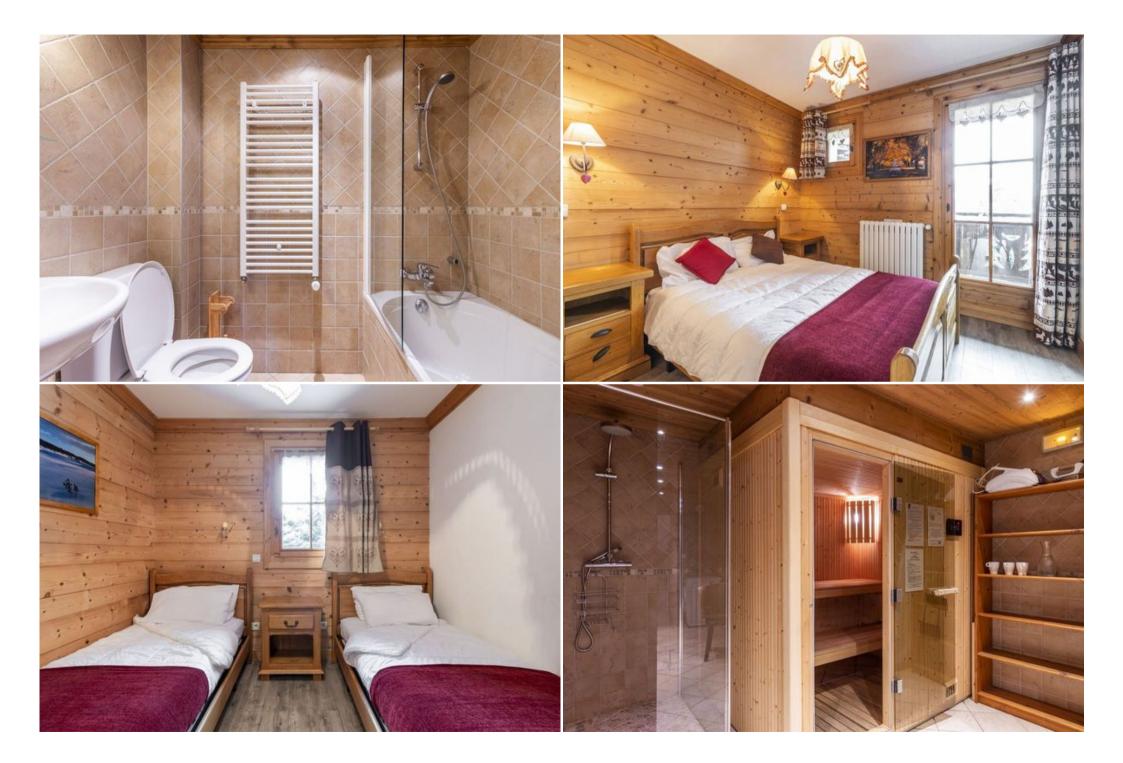

Level 0:

- Bedroom 1: one double bed (140x200cm), shower-room and toilets.
- Bedroom 2: one double bed (140x200cm), bathroom and toilets.

## Level -1:

- Bedroom 3: two single beds (80x190cm), bathroom and toilets.
- Bedroom 4: two single beds (80x190cm), shower-room and toilets.

Sauna, washing machine, ski room, garage.