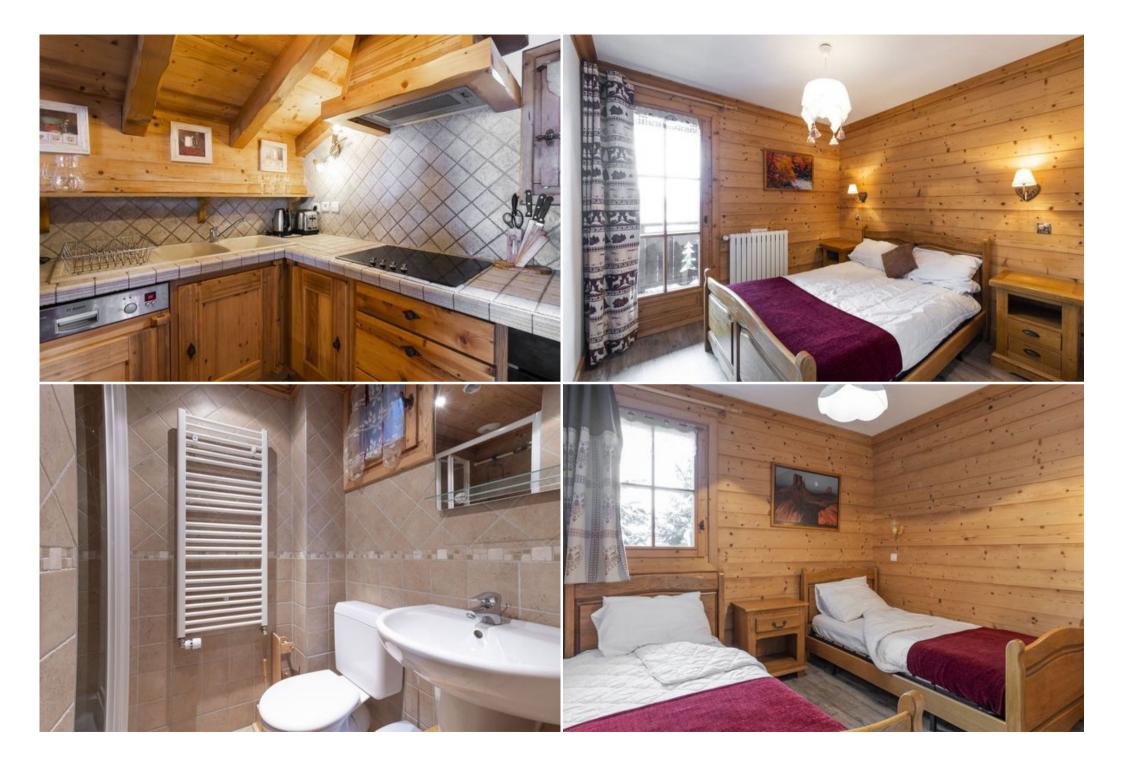

Level 0:

- Bedroom 1: one double bed (140x200cm), shower-room and toilets.
- Bedroom 2: one double bed (140x200cm), bathroom and toilets.

## Level -1:

- Bedroom 3: two single beds (80x190cm), bathroom and toilets.
- Bedroom 4: two single beds (80x190cm), shower-room and toilets.

Sauna, washing machine, ski room, garage.