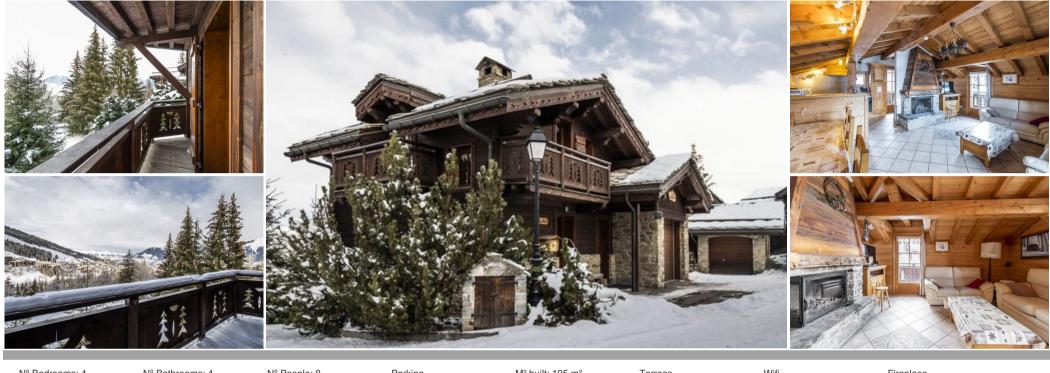

## This 4 bedrooms chalet for 8 persons of 105 sq-meter

France, Courchevel, Courchevel 1650, Ariondaz

| Nº Bedrooms: 4<br>Private garden | Nº Bathrooms: 4<br>Dishwasher | № People: 8<br>TV    | Parking<br>Washing machine | M² built: 105 m²<br>Ski Room | Terrace<br>Distance to ski lift: 100m | Wifi<br>Distance to centre: central | Fireplace |
|----------------------------------|-------------------------------|----------------------|----------------------------|------------------------------|---------------------------------------|-------------------------------------|-----------|
| Activities in resort             |                               |                      |                            |                              |                                       |                                     |           |
| Skiing/Snowboarding              | Cycling                       | Cross country skiing | Golf                       | Hiking                       | Mountain-Biking                       | Riding                              |           |

## Information Chalet in Courchevel 1650 Moriond for rental

• Nº of people: 8

chalet - REF: TGS-A1795

- M<sup>2</sup> built: 105 m<sup>2</sup>
- Terrace
- 4 Bedrooms
- 4 Bathrooms
- Hammam / Sauna
- Parking
- Nº floors: 3
- South Facing
- Wifi
- Ski-room

Chalet in Courchevel Moriond Chalet in Courchevel 1650

Not far from the escalator leading to Coruchevel Moriond center, pleasant chalet with traditionnal "lauze" roof and wooden and stoned facade.

This 4 bedrooms chalet for 8 persons of 105 sq-meter on 3 levels is exposed South, West and East with several balconies and terraces.