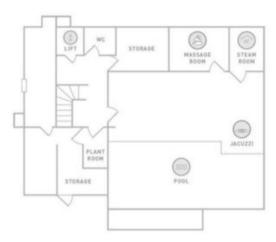

## Comprising of 5 levels with internal lift:

• Level -1 : Swimming Pool, Jacuzzi, Steam room,

Massage Room and Relaxing Area

- Level 0 : Home Cinema, Garage, Ski room and Gym
- Level 1:3 x double bedrooms with ensuite bathrooms (or 2 x singles in one bedroom)
- Level 2 : 3 x double bedrooms with ensuite bathrooms (or 2 x singles in one bedroom)
- Level 3 : Gaggenau Design Kitchen, Dining room and two reception areas with open fireplace
- Approx. internal area: 565m2
- 2 reception areas with open fireplace
- Ski room
- 4 double and 2 twin bedrooms, each with en-suite bathroom
- Gaggenau-designed kitchen
- · Satellite TV with French, Russian,
- Arabic, UK (Sky) and other European channels
- Secure garage parking
- Fully integrated security system
- Wireless internet throughout
- · Luxury toiletries in all the bathrooms
- Indoor spa with steam and massage rooms, Jacuzzi and swimming pool
- Gym equipped with state-of-theart cardiovascular machines
- Exquisite cinema room with luxurious seating for 11
- · High-ceilinged living and dining spaces decorated in sumptuous wood, stone and leather
- Wrought-iron staircase centrepiece crafted by one of Paris' leading artisans
- · Welcome service including flowers and champagne
- Cleaning
- Chalet Manager (non-resident)
- 2 full-time housekeepers
- · 1 Chef covering breakfast, lunch and dinner
- (12 hours) Food & Beverage at extra cost.
- 1 Butler covering breakfast, lunch and dinner (12 hours).
- 1 in-resort driver (09h00 21h00) supplied with either a Q7 or a Mercedes Viano.
- Concierge service