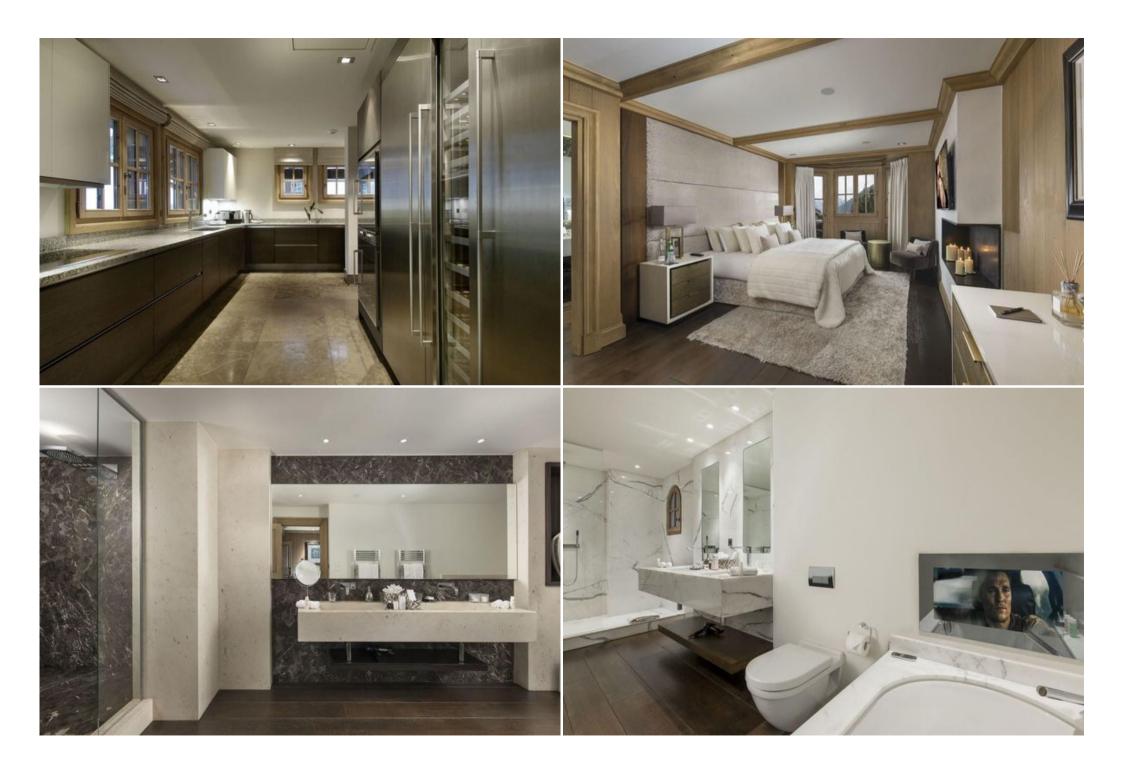

## Comprising of 5 levels with internal lift:

• Level -1 : Swimming Pool, Jacuzzi, Steam room,

Massage Room and Relaxing Area

- Level 0 : Home Cinema, Garage, Ski room and Gym
- Level 1:3 x double bedrooms with ensuite bathrooms (or 2 x singles in one bedroom)
- Level 2 : 3 x double bedrooms with ensuite bathrooms (or 2 x singles in one bedroom)
- Level 3 : Gaggenau Design Kitchen, Dining room and two reception areas with open fireplace
- Approx. internal area: 565m2
- 2 reception areas with open fireplace
- Ski room
- 4 double and 2 twin bedrooms, each with en-suite bathroom
- Gaggenau-designed kitchen
- · Satellite TV with French, Russian,
- Arabic, UK (Sky) and other European channels
- Secure garage parking
- Fully integrated security system
- Wireless internet throughout
- · Luxury toiletries in all the bathrooms
- Indoor spa with steam and massage rooms, Jacuzzi and swimming pool
- Gym equipped with state-of-theart cardiovascular machines
- Exquisite cinema room with luxurious seating for 11
- · High-ceilinged living and dining spaces decorated in sumptuous wood, stone and leather
- Wrought-iron staircase centrepiece crafted by one of Paris' leading artisans
- · Welcome service including flowers and champagne
- Cleaning
- Chalet Manager (non-resident)
- 2 full-time housekeepers
- · 1 Chef covering breakfast, lunch and dinner
- (12 hours) Food & Beverage at extra cost.
- 1 Butler covering breakfast, lunch and dinner (12 hours).
- 1 in-resort driver (09h00 21h00) supplied with either a Q7 or a Mercedes Viano.
- Concierge service