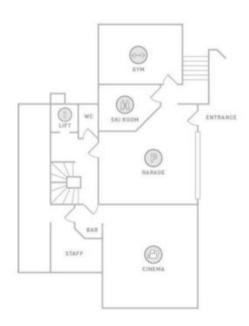

## Comprising of 5 levels with internal lift:

• Level -1 : Swimming Pool, Jacuzzi, Steam room,

Massage Room and Relaxing Area

- Level 0 : Home Cinema, Garage, Ski room and Gym
- Level 1:3 x double bedrooms with ensuite bathrooms (or 2 x singles in one bedroom)
- Level 2 : 3 x double bedrooms with ensuite bathrooms (or 2 x singles in one bedroom)
- Level 3 : Gaggenau Design Kitchen, Dining room and two reception areas with open fireplace
- Approx. internal area: 565m2
- 2 reception areas with open fireplace
- Ski room
- 4 double and 2 twin bedrooms, each with en-suite bathroom
- Gaggenau-designed kitchen
- · Satellite TV with French, Russian,
- Arabic, UK (Sky) and other European channels
- Secure garage parking
- Fully integrated security system
- Wireless internet throughout
- · Luxury toiletries in all the bathrooms
- Indoor spa with steam and massage rooms, Jacuzzi and swimming pool
- Gym equipped with state-of-theart cardiovascular machines
- Exquisite cinema room with luxurious seating for 11
- · High-ceilinged living and dining spaces decorated in sumptuous wood, stone and leather
- Wrought-iron staircase centrepiece crafted by one of Paris' leading artisans
- · Welcome service including flowers and champagne
- Cleaning
- Chalet Manager (non-resident)
- 2 full-time housekeepers
- · 1 Chef covering breakfast, lunch and dinner
- (12 hours) Food & Beverage at extra cost.
- 1 Butler covering breakfast, lunch and dinner (12 hours).
- 1 in-resort driver (09h00 21h00) supplied with either a Q7 or a Mercedes Viano.
- Concierge service