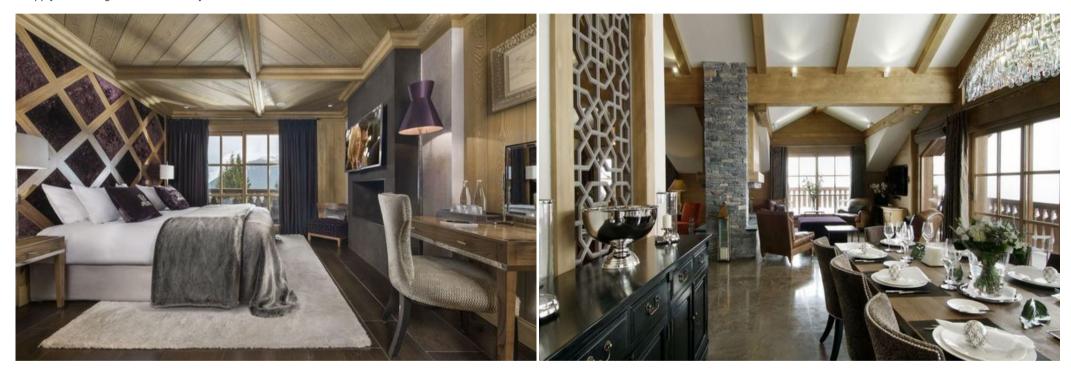

## Comprising of 5 levels with internal lift:

• Level -1 : Swimming Pool, Jacuzzi, Steam room,

Massage Room and Relaxing Area

- Level 0 : Home Cinema, Garage, Ski room and Gym
- Level 1:3 x double bedrooms with ensuite bathrooms (or 2 x singles in one bedroom)
- Level 2 : 3 x double bedrooms with ensuite bathrooms (or 2 x singles in one bedroom)
- Level 3 : Gaggenau Design Kitchen, Dining room and two reception areas with open fireplace
- Approx. internal area: 565m2
- 2 reception areas with open fireplace
- Ski room
- 4 double and 2 twin bedrooms, each with en-suite bathroom
- Gaggenau-designed kitchen
- · Satellite TV with French, Russian,
- Arabic, UK (Sky) and other European channels
- Secure garage parking
- Fully integrated security system
- Wireless internet throughout
- · Luxury toiletries in all the bathrooms
- Indoor spa with steam and massage rooms, Jacuzzi and swimming pool
- Gym equipped with state-of-theart cardiovascular machines
- Exquisite cinema room with luxurious seating for 11
- · High-ceilinged living and dining spaces decorated in sumptuous wood, stone and leather
- Wrought-iron staircase centrepiece crafted by one of Paris' leading artisans
- · Welcome service including flowers and champagne
- Cleaning
- Chalet Manager (non-resident)
- 2 full-time housekeepers
- · 1 Chef covering breakfast, lunch and dinner
- (12 hours) Food & Beverage at extra cost.
- 1 Butler covering breakfast, lunch and dinner (12 hours).
- 1 in-resort driver (09h00 21h00) supplied with either a Q7 or a Mercedes Viano.
- Concierge service