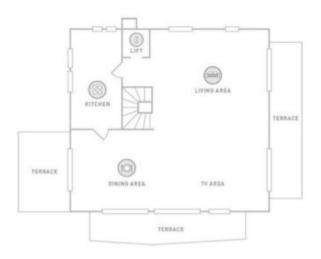

## Comprising of 5 levels with internal lift:

• Level -1 : Swimming Pool, Jacuzzi, Steam room,

Massage Room and Relaxing Area

- Level 0 : Home Cinema, Garage, Ski room and Gym
- Level 1:3 x double bedrooms with ensuite bathrooms (or 2 x singles in one bedroom)
- Level 2 : 3 x double bedrooms with ensuite bathrooms (or 2 x singles in one bedroom)
- Level 3 : Gaggenau Design Kitchen, Dining room and two reception areas with open fireplace
- Approx. internal area: 565m2
- 2 reception areas with open fireplace
- Ski room
- 4 double and 2 twin bedrooms, each with en-suite bathroom
- Gaggenau-designed kitchen
- · Satellite TV with French, Russian,
- Arabic, UK (Sky) and other European channels
- Secure garage parking
- Fully integrated security system
- Wireless internet throughout
- · Luxury toiletries in all the bathrooms
- Indoor spa with steam and massage rooms, Jacuzzi and swimming pool
- Gym equipped with state-of-theart cardiovascular machines
- Exquisite cinema room with luxurious seating for 11
- · High-ceilinged living and dining spaces decorated in sumptuous wood, stone and leather
- Wrought-iron staircase centrepiece crafted by one of Paris' leading artisans
- · Welcome service including flowers and champagne
- Cleaning
- Chalet Manager (non-resident)
- 2 full-time housekeepers
- · 1 Chef covering breakfast, lunch and dinner
- (12 hours) Food & Beverage at extra cost.
- 1 Butler covering breakfast, lunch and dinner (12 hours).
- 1 in-resort driver (09h00 21h00) supplied with either a Q7 or a Mercedes Viano.
- Concierge service