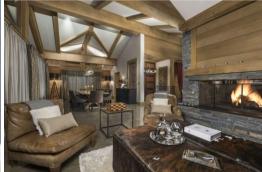

## Comprising of 5 levels with internal lift:

• Level -1 : Swimming Pool, Jacuzzi, Steam room,

Massage Room and Relaxing Area

- Level 0 : Home Cinema, Garage, Ski room and Gym
- Level 1:3 x double bedrooms with ensuite bathrooms (or 2 x singles in one bedroom)
- Level 2 : 3 x double bedrooms with ensuite bathrooms (or 2 x singles in one bedroom)
- Level 3 : Gaggenau Design Kitchen, Dining room and two reception areas with open fireplace
- Approx. internal area: 565m2
- 2 reception areas with open fireplace
- Ski room
- 4 double and 2 twin bedrooms, each with en-suite bathroom
- Gaggenau-designed kitchen
- · Satellite TV with French, Russian,
- Arabic, UK (Sky) and other European channels
- Secure garage parking
- Fully integrated security system
- Wireless internet throughout
- · Luxury toiletries in all the bathrooms
- Indoor spa with steam and massage rooms, Jacuzzi and swimming pool
- Gym equipped with state-of-theart cardiovascular machines
- Exquisite cinema room with luxurious seating for 11
- · High-ceilinged living and dining spaces decorated in sumptuous wood, stone and leather
- Wrought-iron staircase centrepiece crafted by one of Paris' leading artisans
- · Welcome service including flowers and champagne
- Cleaning
- Chalet Manager (non-resident)
- 2 full-time housekeepers
- · 1 Chef covering breakfast, lunch and dinner
- (12 hours) Food & Beverage at extra cost.
- 1 Butler covering breakfast, lunch and dinner (12 hours).
- 1 in-resort driver (09h00 21h00) supplied with either a Q7 or a Mercedes Viano.
- Concierge service