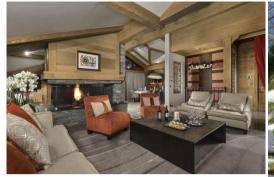

## Comprising of 5 levels with internal lift:

• Level -1 : Swimming Pool, Jacuzzi, Steam room,

Massage Room and Relaxing Area

- Level 0 : Home Cinema, Garage, Ski room and Gym
- Level 1:3 x double bedrooms with ensuite bathrooms (or 2 x singles in one bedroom)
- Level 2 : 3 x double bedrooms with ensuite bathrooms (or 2 x singles in one bedroom)
- Level 3 : Gaggenau Design Kitchen, Dining room and two reception areas with open fireplace
- Approx. internal area: 565m2
- 2 reception areas with open fireplace
- Ski room
- 4 double and 2 twin bedrooms, each with en-suite bathroom
- Gaggenau-designed kitchen
- · Satellite TV with French, Russian,
- Arabic, UK (Sky) and other European channels
- Secure garage parking
- Fully integrated security system
- Wireless internet throughout
- · Luxury toiletries in all the bathrooms
- Indoor spa with steam and massage rooms, Jacuzzi and swimming pool
- Gym equipped with state-of-theart cardiovascular machines
- Exquisite cinema room with luxurious seating for 11
- · High-ceilinged living and dining spaces decorated in sumptuous wood, stone and leather
- Wrought-iron staircase centrepiece crafted by one of Paris' leading artisans
- · Welcome service including flowers and champagne
- Cleaning
- Chalet Manager (non-resident)
- 2 full-time housekeepers
- · 1 Chef covering breakfast, lunch and dinner
- (12 hours) Food & Beverage at extra cost.
- 1 Butler covering breakfast, lunch and dinner (12 hours).
- 1 in-resort driver (09h00 21h00) supplied with either a Q7 or a Mercedes Viano.
- Concierge service