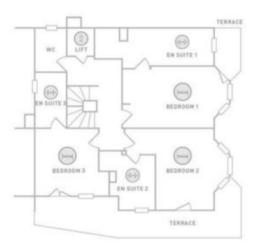

## Comprising of 5 levels with internal lift:

• Level -1 : Swimming Pool, Jacuzzi, Steam room,

Massage Room and Relaxing Area

- Level 0 : Home Cinema, Garage, Ski room and Gym
- Level 1:3 x double bedrooms with ensuite bathrooms (or 2 x singles in one bedroom)
- Level 2 : 3 x double bedrooms with ensuite bathrooms (or 2 x singles in one bedroom)
- Level 3 : Gaggenau Design Kitchen, Dining room and two reception areas with open fireplace
- Approx. internal area: 565m2
- 2 reception areas with open fireplace
- Ski room
- 4 double and 2 twin bedrooms, each with en-suite bathroom
- Gaggenau-designed kitchen
- · Satellite TV with French, Russian,
- Arabic, UK (Sky) and other European channels
- Secure garage parking
- Fully integrated security system
- Wireless internet throughout
- · Luxury toiletries in all the bathrooms
- Indoor spa with steam and massage rooms, Jacuzzi and swimming pool
- Gym equipped with state-of-theart cardiovascular machines
- Exquisite cinema room with luxurious seating for 11
- · High-ceilinged living and dining spaces decorated in sumptuous wood, stone and leather
- Wrought-iron staircase centrepiece crafted by one of Paris' leading artisans
- · Welcome service including flowers and champagne
- Cleaning
- Chalet Manager (non-resident)
- 2 full-time housekeepers
- · 1 Chef covering breakfast, lunch and dinner
- (12 hours) Food & Beverage at extra cost.
- 1 Butler covering breakfast, lunch and dinner (12 hours).
- 1 in-resort driver (09h00 21h00) supplied with either a Q7 or a Mercedes Viano.
- Concierge service