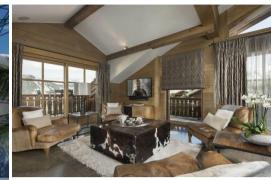

## Comprising of 5 levels with internal lift:

• Level -1 : Swimming Pool, Jacuzzi, Steam room,

Massage Room and Relaxing Area

- Level 0 : Home Cinema, Garage, Ski room and Gym
- Level 1:3 x double bedrooms with ensuite bathrooms (or 2 x singles in one bedroom)
- Level 2 : 3 x double bedrooms with ensuite bathrooms (or 2 x singles in one bedroom)
- Level 3 : Gaggenau Design Kitchen, Dining room and two reception areas with open fireplace
- Approx. internal area: 565m2
- 2 reception areas with open fireplace
- Ski room
- 4 double and 2 twin bedrooms, each with en-suite bathroom
- Gaggenau-designed kitchen
- · Satellite TV with French, Russian,
- Arabic, UK (Sky) and other European channels
- Secure garage parking
- Fully integrated security system
- Wireless internet throughout
- · Luxury toiletries in all the bathrooms
- Indoor spa with steam and massage rooms, Jacuzzi and swimming pool
- Gym equipped with state-of-theart cardiovascular machines
- Exquisite cinema room with luxurious seating for 11
- · High-ceilinged living and dining spaces decorated in sumptuous wood, stone and leather
- Wrought-iron staircase centrepiece crafted by one of Paris' leading artisans
- · Welcome service including flowers and champagne
- Cleaning
- Chalet Manager (non-resident)
- 2 full-time housekeepers
- · 1 Chef covering breakfast, lunch and dinner
- (12 hours) Food & Beverage at extra cost.
- 1 Butler covering breakfast, lunch and dinner (12 hours).
- 1 in-resort driver (09h00 21h00) supplied with either a Q7 or a Mercedes Viano.
- Concierge service