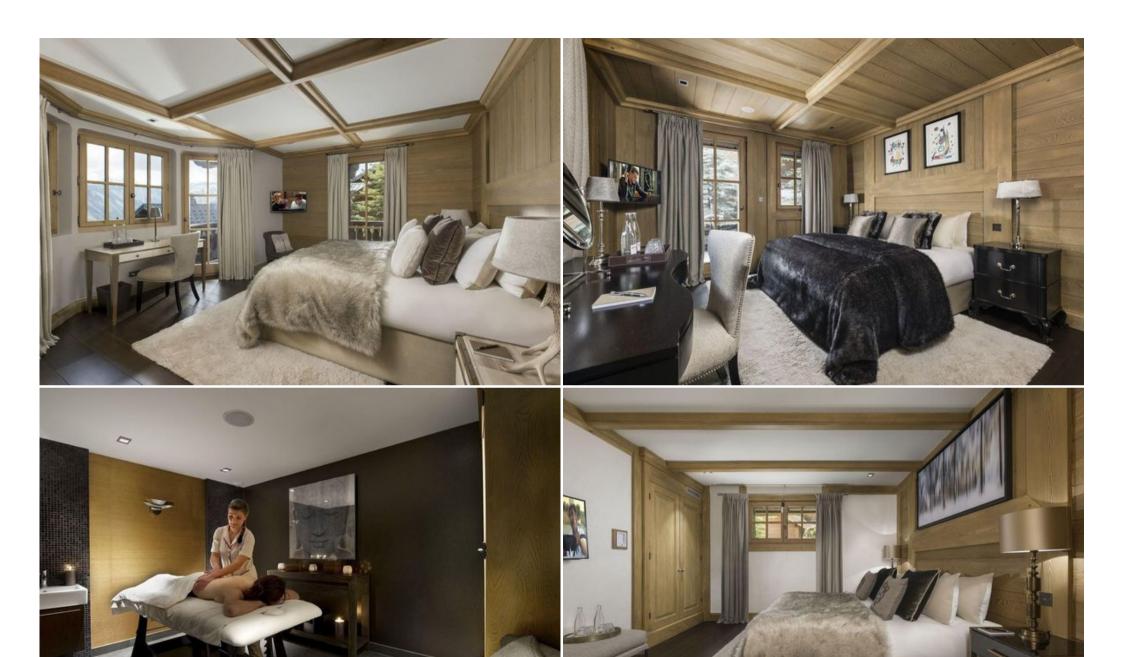

## Comprising of 5 levels with internal lift:

• Level -1 : Swimming Pool, Jacuzzi, Steam room,

Massage Room and Relaxing Area

- Level 0 : Home Cinema, Garage, Ski room and Gym
- Level 1:3 x double bedrooms with ensuite bathrooms (or 2 x singles in one bedroom)
- Level 2 : 3 x double bedrooms with ensuite bathrooms (or 2 x singles in one bedroom)
- Level 3 : Gaggenau Design Kitchen, Dining room and two reception areas with open fireplace
- Approx. internal area: 565m2
- 2 reception areas with open fireplace
- Ski room
- 4 double and 2 twin bedrooms, each with en-suite bathroom
- Gaggenau-designed kitchen
- · Satellite TV with French, Russian,
- Arabic, UK (Sky) and other European channels
- Secure garage parking
- Fully integrated security system
- Wireless internet throughout
- · Luxury toiletries in all the bathrooms
- Indoor spa with steam and massage rooms, Jacuzzi and swimming pool
- Gym equipped with state-of-theart cardiovascular machines
- Exquisite cinema room with luxurious seating for 11
- · High-ceilinged living and dining spaces decorated in sumptuous wood, stone and leather
- Wrought-iron staircase centrepiece crafted by one of Paris' leading artisans
- · Welcome service including flowers and champagne
- Cleaning
- Chalet Manager (non-resident)
- 2 full-time housekeepers
- · 1 Chef covering breakfast, lunch and dinner
- (12 hours) Food & Beverage at extra cost.
- 1 Butler covering breakfast, lunch and dinner (12 hours).
- 1 in-resort driver (09h00 21h00) supplied with either a Q7 or a Mercedes Viano.
- Concierge service