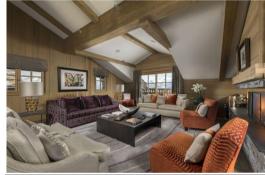

## Comprising of 5 levels with internal lift:

• Level -1 : Swimming Pool, Jacuzzi, Steam room,

Massage Room and Relaxing Area

- Level 0 : Home Cinema, Garage, Ski room and Gym
- Level 1:3 x double bedrooms with ensuite bathrooms (or 2 x singles in one bedroom)
- Level 2 : 3 x double bedrooms with ensuite bathrooms (or 2 x singles in one bedroom)
- Level 3 : Gaggenau Design Kitchen, Dining room and two reception areas with open fireplace
- Approx. internal area: 565m2
- 2 reception areas with open fireplace
- Ski room
- 4 double and 2 twin bedrooms, each with en-suite bathroom
- Gaggenau-designed kitchen
- · Satellite TV with French, Russian,
- Arabic, UK (Sky) and other European channels
- Secure garage parking
- Fully integrated security system
- Wireless internet throughout
- · Luxury toiletries in all the bathrooms
- Indoor spa with steam and massage rooms, Jacuzzi and swimming pool
- Gym equipped with state-of-theart cardiovascular machines
- Exquisite cinema room with luxurious seating for 11
- · High-ceilinged living and dining spaces decorated in sumptuous wood, stone and leather
- Wrought-iron staircase centrepiece crafted by one of Paris' leading artisans
- · Welcome service including flowers and champagne
- Cleaning
- Chalet Manager (non-resident)
- 2 full-time housekeepers
- · 1 Chef covering breakfast, lunch and dinner
- (12 hours) Food & Beverage at extra cost.
- 1 Butler covering breakfast, lunch and dinner (12 hours).
- 1 in-resort driver (09h00 21h00) supplied with either a Q7 or a Mercedes Viano.
- Concierge service