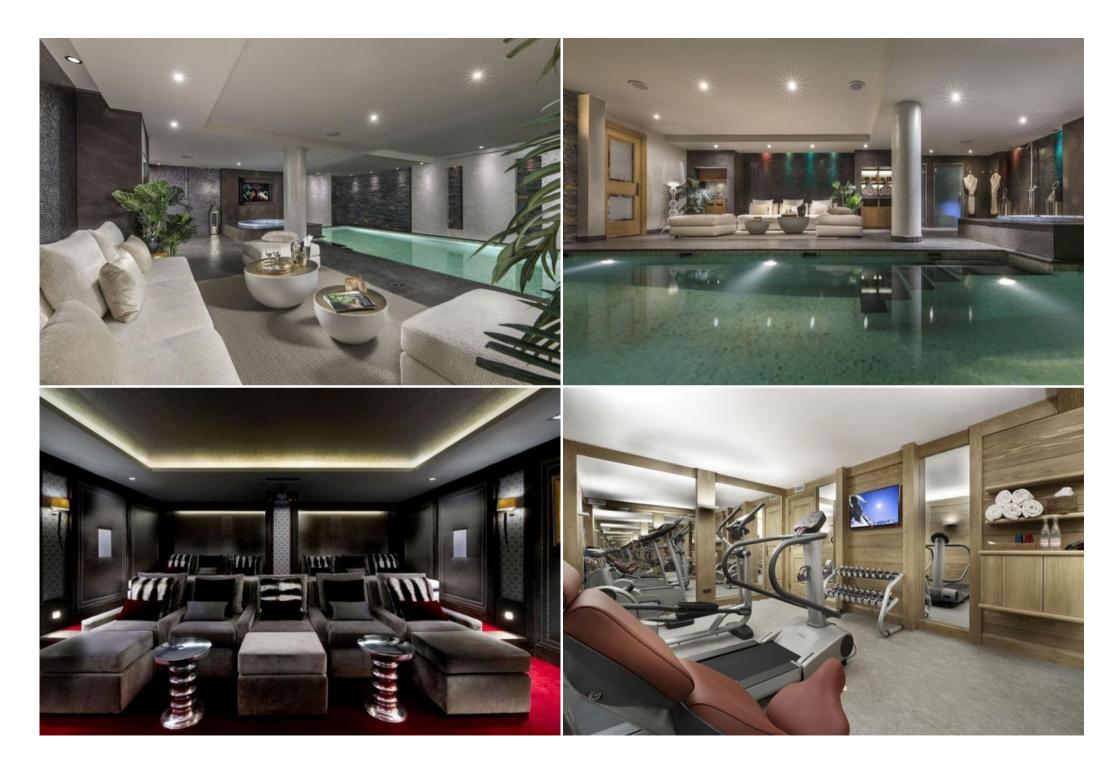

## Comprising of 5 levels with internal lift:

• Level -1 : Swimming Pool, Jacuzzi, Steam room,

Massage Room and Relaxing Area

- Level 0 : Home Cinema, Garage, Ski room and Gym
- Level 1:3 x double bedrooms with ensuite bathrooms (or 2 x singles in one bedroom)
- Level 2 : 3 x double bedrooms with ensuite bathrooms (or 2 x singles in one bedroom)
- Level 3 : Gaggenau Design Kitchen, Dining room and two reception areas with open fireplace
- Approx. internal area: 565m2
- 2 reception areas with open fireplace
- Ski room
- 4 double and 2 twin bedrooms, each with en-suite bathroom
- Gaggenau-designed kitchen
- · Satellite TV with French, Russian,
- Arabic, UK (Sky) and other European channels
- Secure garage parking
- Fully integrated security system
- Wireless internet throughout
- · Luxury toiletries in all the bathrooms
- Indoor spa with steam and massage rooms, Jacuzzi and swimming pool
- Gym equipped with state-of-theart cardiovascular machines
- Exquisite cinema room with luxurious seating for 11
- · High-ceilinged living and dining spaces decorated in sumptuous wood, stone and leather
- Wrought-iron staircase centrepiece crafted by one of Paris' leading artisans
- · Welcome service including flowers and champagne
- Cleaning
- Chalet Manager (non-resident)
- 2 full-time housekeepers
- · 1 Chef covering breakfast, lunch and dinner
- (12 hours) Food & Beverage at extra cost.
- 1 Butler covering breakfast, lunch and dinner (12 hours).
- 1 in-resort driver (09h00 21h00) supplied with either a Q7 or a Mercedes Viano.
- Concierge service