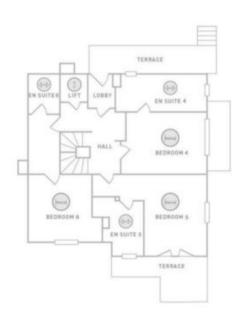

## Comprising of 5 levels with internal lift:

• Level -1 : Swimming Pool, Jacuzzi, Steam room,

Massage Room and Relaxing Area

- Level 0 : Home Cinema, Garage, Ski room and Gym
- Level 1:3 x double bedrooms with ensuite bathrooms (or 2 x singles in one bedroom)
- Level 2 : 3 x double bedrooms with ensuite bathrooms (or 2 x singles in one bedroom)
- Level 3 : Gaggenau Design Kitchen, Dining room and two reception areas with open fireplace
- Approx. internal area: 565m2
- 2 reception areas with open fireplace
- Ski room
- 4 double and 2 twin bedrooms, each with en-suite bathroom
- Gaggenau-designed kitchen
- · Satellite TV with French, Russian,
- Arabic, UK (Sky) and other European channels
- Secure garage parking
- Fully integrated security system
- Wireless internet throughout
- · Luxury toiletries in all the bathrooms
- Indoor spa with steam and massage rooms, Jacuzzi and swimming pool
- Gym equipped with state-of-theart cardiovascular machines
- Exquisite cinema room with luxurious seating for 11
- · High-ceilinged living and dining spaces decorated in sumptuous wood, stone and leather
- Wrought-iron staircase centrepiece crafted by one of Paris' leading artisans
- · Welcome service including flowers and champagne
- Cleaning
- Chalet Manager (non-resident)
- 2 full-time housekeepers
- · 1 Chef covering breakfast, lunch and dinner
- (12 hours) Food & Beverage at extra cost.
- 1 Butler covering breakfast, lunch and dinner (12 hours).
- 1 in-resort driver (09h00 21h00) supplied with either a Q7 or a Mercedes Viano.
- Concierge service