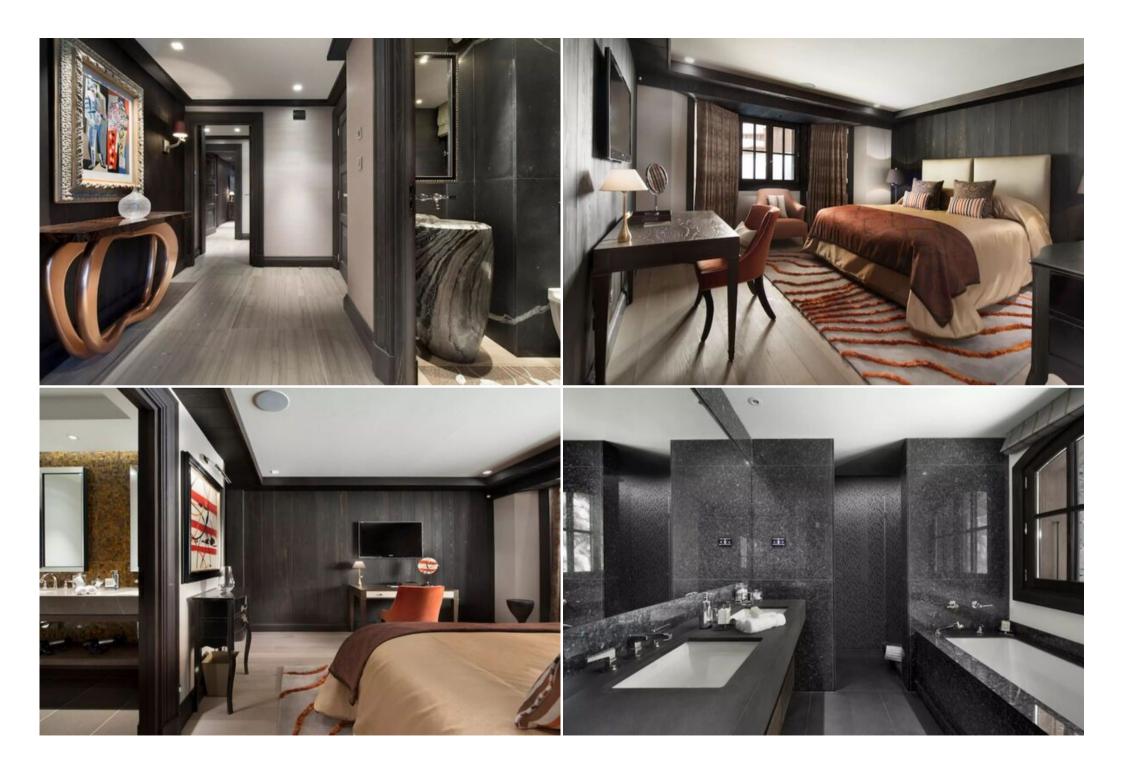

### Courchevel 1850 Luxury chalet CT-0012 12 guests - 580 sqm

Cycling

A breath taking chalet, with 6 bedrooms and very high-standard services... Comfort and luxury chalet CT-0012 in the heart of Courchevel 1850 resort.

Golf

Cross country skiing

LEVEL 1

Kitchen

Dining Area

TV area

Salon with open fireplace

Skiing/Snowboarding