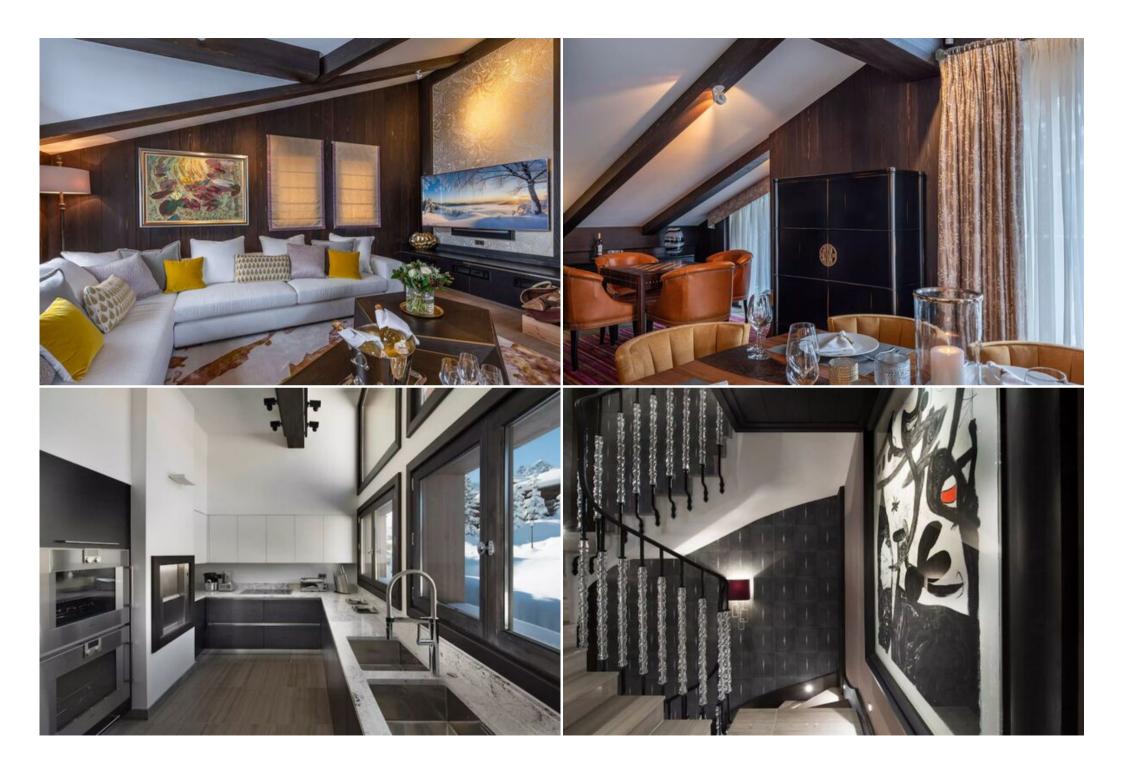

Golf

Cross country skiing

LEVEL 1

Kitchen

Dining Area

TV area

Salon with open fireplace

Skiing/Snowboarding

LEVEL -2

One double bedroom with en-suite bathroom

Ski room

Ski out

NIVEAU -3

Garage / Laundry/ Car lift

Level -4:

Pool