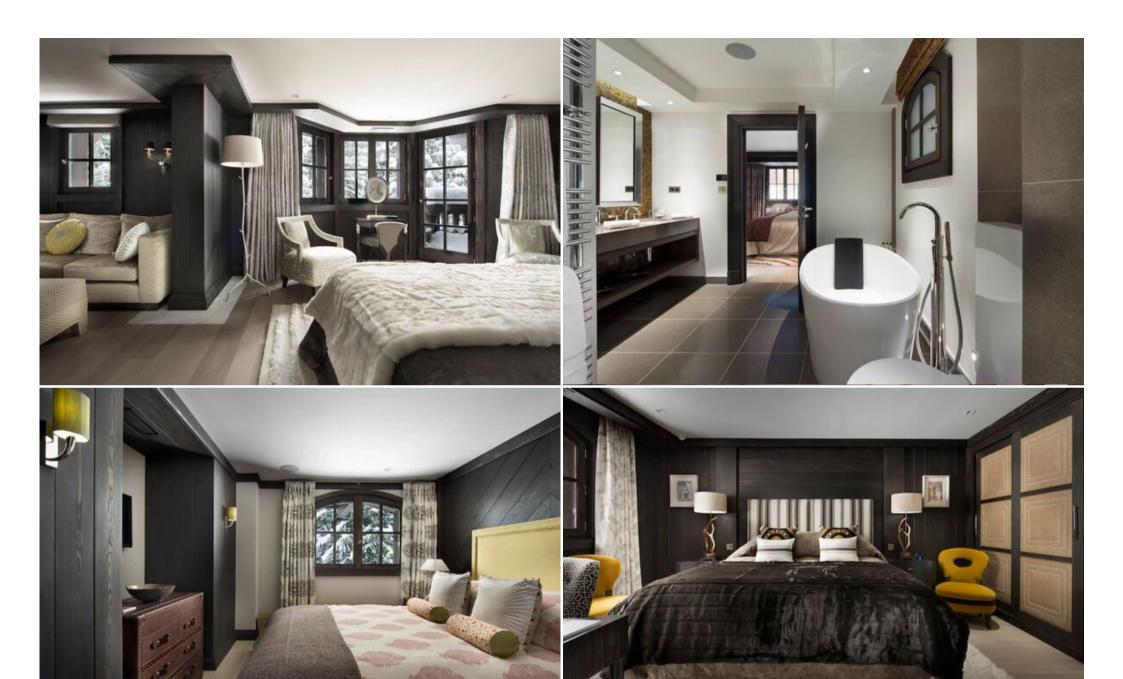

### Courchevel 1850 Luxury chalet CT-0012 12 guests - 580 sqm

Cycling

A breath taking chalet, with 6 bedrooms and very high-standard services... Comfort and luxury chalet CT-0012 in the heart of Courchevel 1850 resort.

Golf

Cross country skiing

LEVEL 1

Kitchen

Dining Area

TV area

Salon with open fireplace

Skiing/Snowboarding