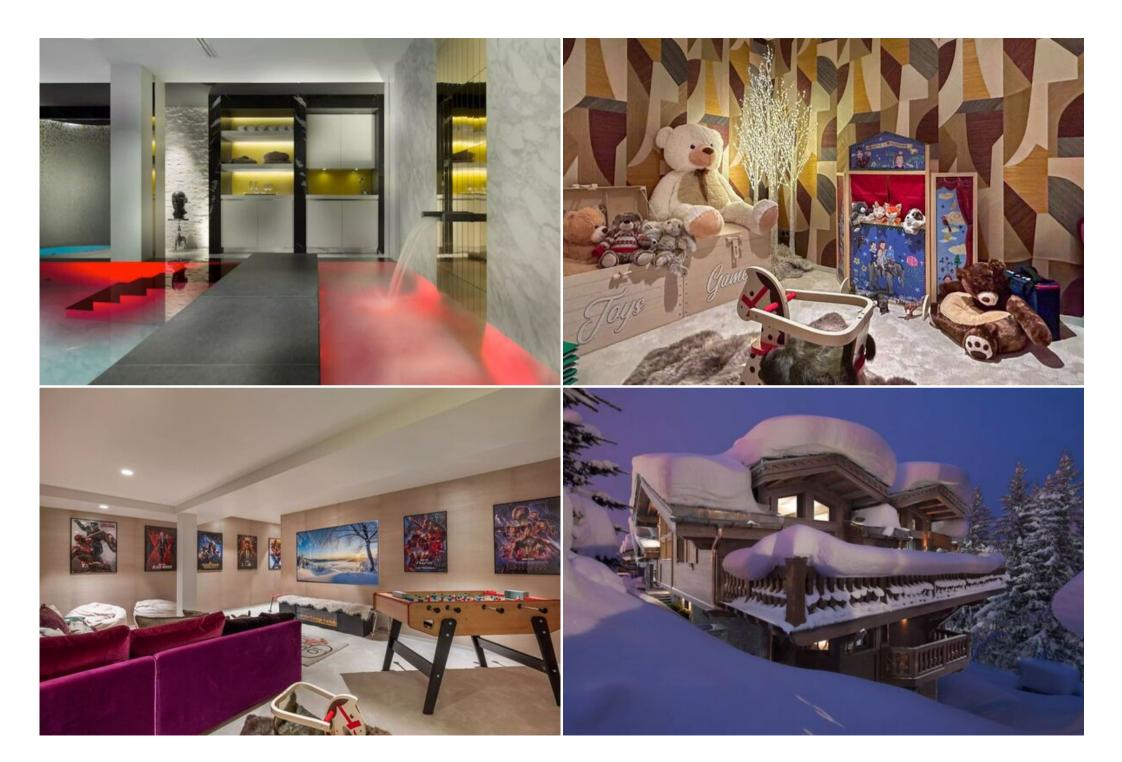

# Chalet in Nogentil Courchevel 1850

France, Courchevel, Courchevel 1850, Nogentil

chalet - REF: TGS-A1797

Hiking

Mountain-Biking

Riding

### Courchevel 1850 Luxury chalet CT-0012 12 guests - 580 sqm

Cycling

A breath taking chalet, with 6 bedrooms and very high-standard services... Comfort and luxury chalet CT-0012 in the heart of Courchevel 1850 resort.

Jacuzzi , Steam room , Relaxing Area , Massage

Room