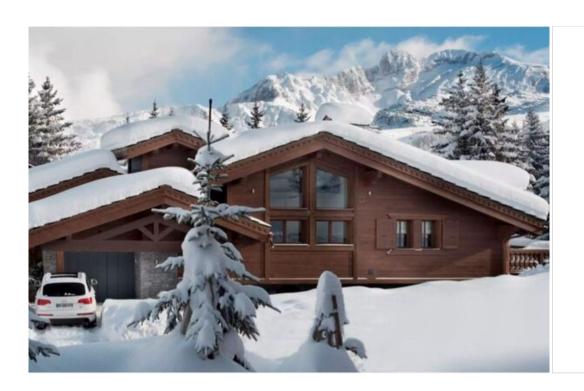

# Chalet in Nogentil Courchevel 1850

France, Courchevel, Courchevel 1850, Nogentil

chalet - REF: TGS-A1797

Hiking

Mountain-Biking

Riding

### Courchevel 1850 Luxury chalet CT-0012 12 guests - 580 sqm

Cycling

A breath taking chalet, with 6 bedrooms and very high-standard services... Comfort and luxury chalet CT-0012 in the heart of Courchevel 1850 resort.