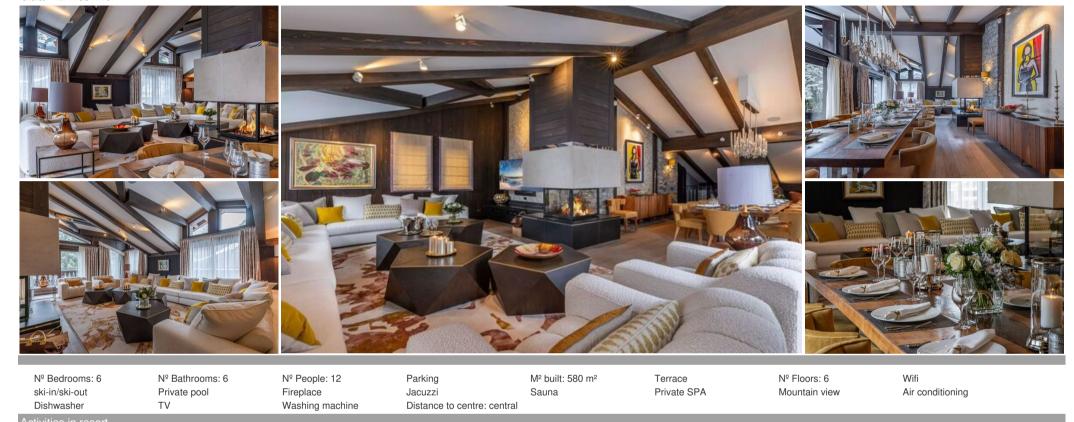

# Chalet in Nogentil Courchevel 1850

France, Courchevel, Courchevel 1850, Nogentil

chalet - REF: TGS-A1797

Hiking

Mountain-Biking

Riding

### Courchevel 1850 Luxury chalet CT-0012 12 guests - 580 sqm

Cycling

A breath taking chalet, with 6 bedrooms and very high-standard services... Comfort and luxury chalet CT-0012 in the heart of Courchevel 1850 resort.

Golf

Cross country skiing

LEVEL 1

Kitchen

Dining Area

TV area

Salon with open fireplace

Skiing/Snowboarding