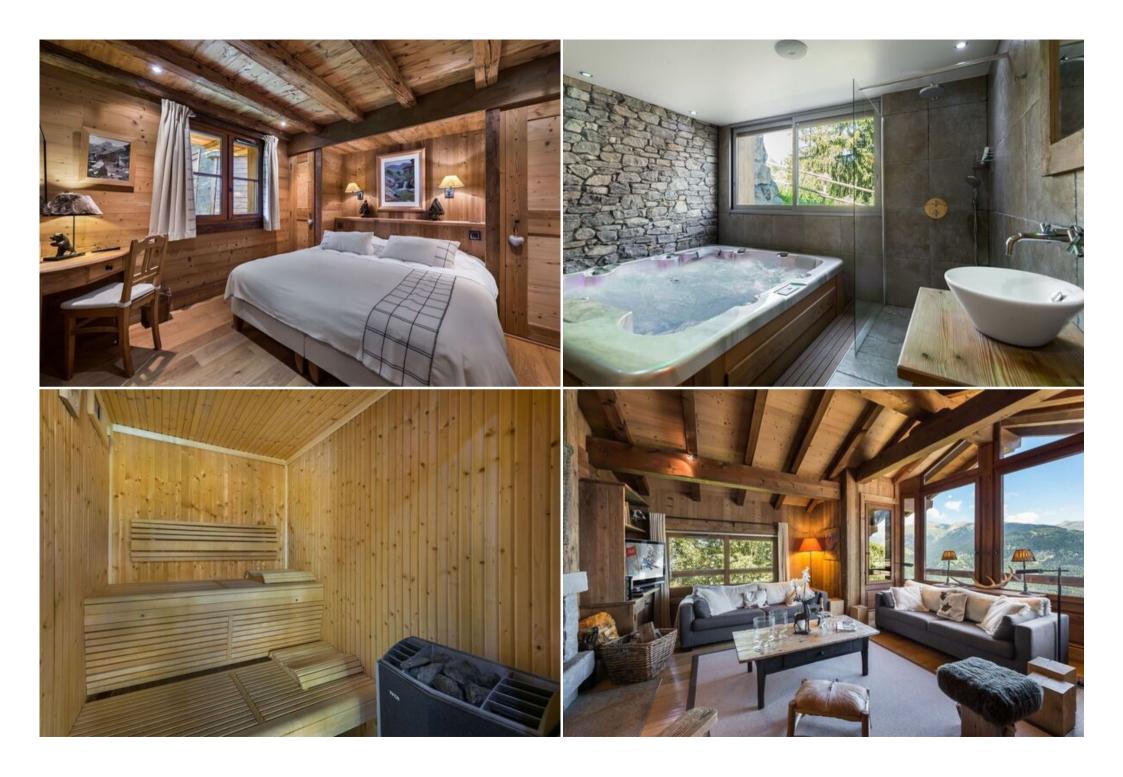

This chalet offers you an incredible view over the valley and is located at only 2 min walk from snow front Fire place, terrace, jacuzzi and sauna TV satelit, internet

Bedroom 1, master, with one double bed, TV and ensuite bathroom 1 (bath, double wash basin, toilet)

# LEVEL -1

Bedroom 2, with one double bed (or two single beds), ensuite bathroom 2 (double wash basin, bath, toilet), TV

Bedroom 3, with one double bed (or two single beds), ensuite bathroom 3 (wash basin, bath, toilet), TV

Bedroom 4, with one double bed (or two single beds), ensuite bathroom 4 (wash basin, shower, toilet), TV

#### LEVEL -2

Bedroom 5, one double bed (or two single bed) and ensuite bathroom 5 (wash basin, bath, toilet), opened kitchen and rest area

Relax area with sauna, jacuzzi, shower and toilet

Laundry room with washing machine and dryer