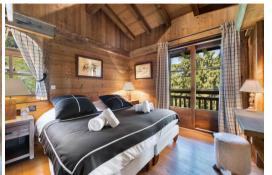

Bedroom 1, master, with one double bed, TV and ensuite bathroom 1 (bath, double wash basin, toilet)

# LEVEL -1

Bedroom 2, with one double bed (or two single beds), ensuite bathroom 2 (double wash basin, bath, toilet), TV

Bedroom 3, with one double bed (or two single beds), ensuite bathroom 3 (wash basin, bath, toilet), TV

Bedroom 4, with one double bed (or two single beds), ensuite bathroom 4 (wash basin, shower, toilet), TV

#### LEVEL -2

Bedroom 5, one double bed (or two single bed) and ensuite bathroom 5 (wash basin, bath, toilet), opened kitchen and rest area

Relax area with sauna, jacuzzi, shower and toilet

Laundry room with washing machine and dryer