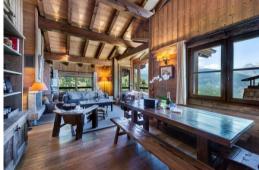

This chalet offers you an incredible view over the valley and is located at only 2 min walk from snow front Fire place, terrace, jacuzzi and sauna TV satelit, internet

#### LEVEL 0

Main entrance to the chalet, ski room, independant toilet

Living room with fire place, TV satelit, DVD player, dining room ready for 10 guests

Fully equipped open kitchen with oven, 5 ceramic hobs, dishwasher, microwave ...