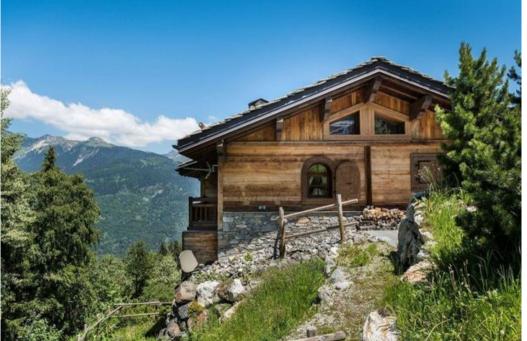

# Chalet Courchevel 1550 Village

France, Courchevel, Courchevel 1550

chalet - REF: TGS-A1800

| Nº Bedrooms: 5<br>Fireplace<br>Distance to centre: centr | № Bathrooms: 6<br>Jacuzzi<br>al | Nº People: 12<br>Sauna | № parking's: 1<br>Dishwasher | M² built: 200 m²<br>TV | Terrace<br>Washing machine | № Floors: 3<br>Ski Room | Wifi<br>Distance to ski lift: 100m |
|----------------------------------------------------------|---------------------------------|------------------------|------------------------------|------------------------|----------------------------|-------------------------|------------------------------------|
| Activities in resort                                     |                                 |                        |                              |                        |                            |                         |                                    |
| Skiing/Snowboarding                                      | Cycling                         | Cross country skiing   | Golf                         | Hiking                 | Mountain-Biking            | Riding                  |                                    |

# Chalet a Courchevel 1550, Chalet

200 sqm chalet - 10 guests

Distance from the center: 160 m Distance from the slopes : Dou du Midi Distance from the slopes: 160 m Distance to ski school: 250 m

Closest ski lift: Tovets Distance from ski lift: 160 m

This chalet offers you an incredible view over the valley and is located at only 2 min walk from snow front Fire place, terrace, jacuzzi and sauna TV satelit, internet