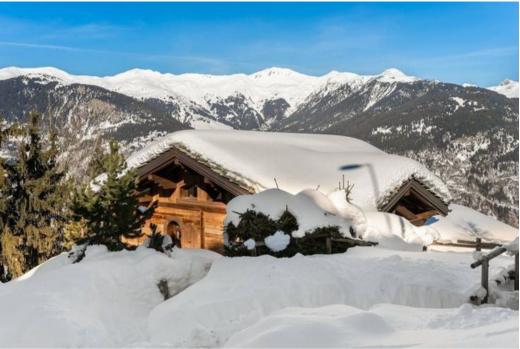

# Chalet Courchevel 1550 Village

France, Courchevel, Courchevel 1550

chalet - REF: TGS-A1800

| Nº Bedrooms: 5<br>Fireplace<br>Distance to centre: centr | № Bathrooms: 6<br>Jacuzzi<br>al | Nº People: 12<br>Sauna | № parking's: 1<br>Dishwasher | M² built: 200 m²<br>TV | Terrace<br>Washing machine | № Floors: 3<br>Ski Room | Wifi<br>Distance to ski lift: 100m |
|----------------------------------------------------------|---------------------------------|------------------------|------------------------------|------------------------|----------------------------|-------------------------|------------------------------------|
| Activities in resort                                     |                                 |                        |                              |                        |                            |                         |                                    |
| Skiing/Snowboarding                                      | Cycling                         | Cross country skiing   | Golf                         | Hiking                 | Mountain-Biking            | Riding                  |                                    |

# Chalet a Courchevel 1550, Chalet

200 sqm chalet - 10 guests

Distance from the center: 160 m Distance from the slopes : Dou du Midi Distance from the slopes: 160 m Distance to ski school: 250 m

Closest ski lift: Tovets Distance from ski lift: 160 m