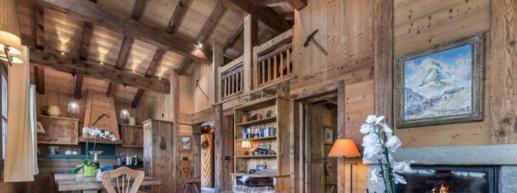

#### LEVEL 0

Main entrance to the chalet, ski room, independant toilet

Living room with fire place, TV satelit, DVD player, dining room ready for 10 guests

Fully equipped open kitchen with oven, 5 ceramic hobs, dishwasher, microwave ...

# LEVEL -1

Bedroom 2, with one double bed (or two single beds), ensuite bathroom 2 (double wash basin, bath, toilet), TV

Bedroom 3, with one double bed (or two single beds), ensuite bathroom 3 (wash basin, bath, toilet), TV

Bedroom 4, with one double bed (or two single beds), ensuite bathroom 4 (wash basin, shower, toilet), TV

#### LEVEL -2

Bedroom 5, one double bed (or two single bed) and ensuite bathroom 5 (wash basin, bath, toilet), opened kitchen and rest area

Relax area with sauna, jacuzzi, shower and toilet

Laundry room with washing machine and dryer