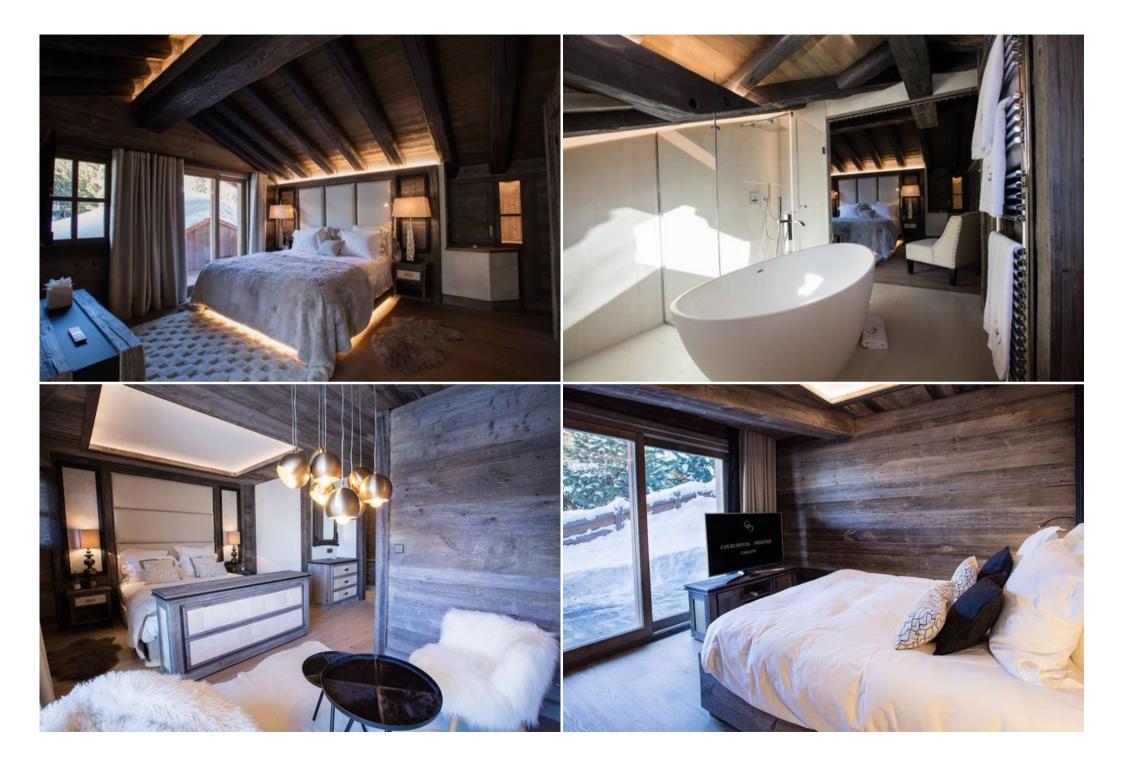

#### Floor -1

- 3 double bedrooms with bathroom, individual toilet, desk, TV and access to the terrace
- 1 bedroom with bathroom, TV and desk

### Floor +1

• Double en-suite Master bedroom n°1 with bath, shower, waterproof TV and double basins.