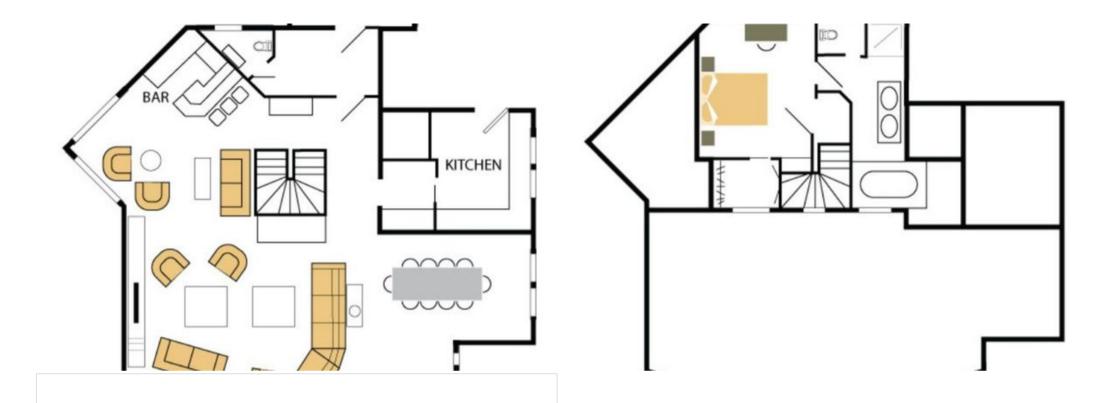

#### Floor 0

- Airlock
- Walk in wardrobe, toilet
- Fully equipped and closed kitchen
- Magnificent living space with high ceilings, large HD TV, central fireplace
- Bar
- South-east facing terrace

### Floor +1

• Double en-suite Master bedroom n°1 with bath, shower, waterproof TV and double basins.