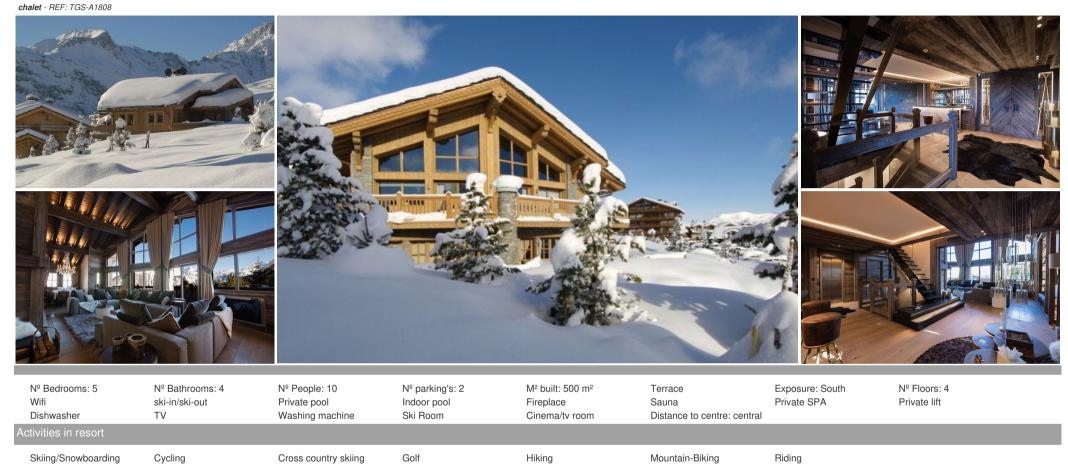

# Chalet Courchevel 1850

France, Courchevel, Courchevel 1850, Bellecôte

**Courchevel 1850** is one of the most famous ski resorts in the world which combines elegance with luxury. Situated at the highest residential point in the exclusive resort of Courchevel 1850, **Chalet** offers superb alpine accommodation with a capacity of 10 sleeps and 5 bedrooms.

#### Floor -2

- Spa
- Ping Pong, lounge, pool table
- Large garage
- Ski storage with boot warmer

#### Floor -1

- 3 double bedrooms with bathroom, individual toilet, desk, TV and access to the terrace
- 1 bedroom with bathroom, TV and desk

#### Floor 0

- Airlock
- Walk in wardrobe, toilet
- Fully equipped and closed kitchen
- Magnificent living space with high ceilings, large HD TV, central fireplace
- Bar
- South-east facing terrace

### Floor +1

• Double en-suite Master bedroom n°1 with bath, shower, waterproof TV and double basins.