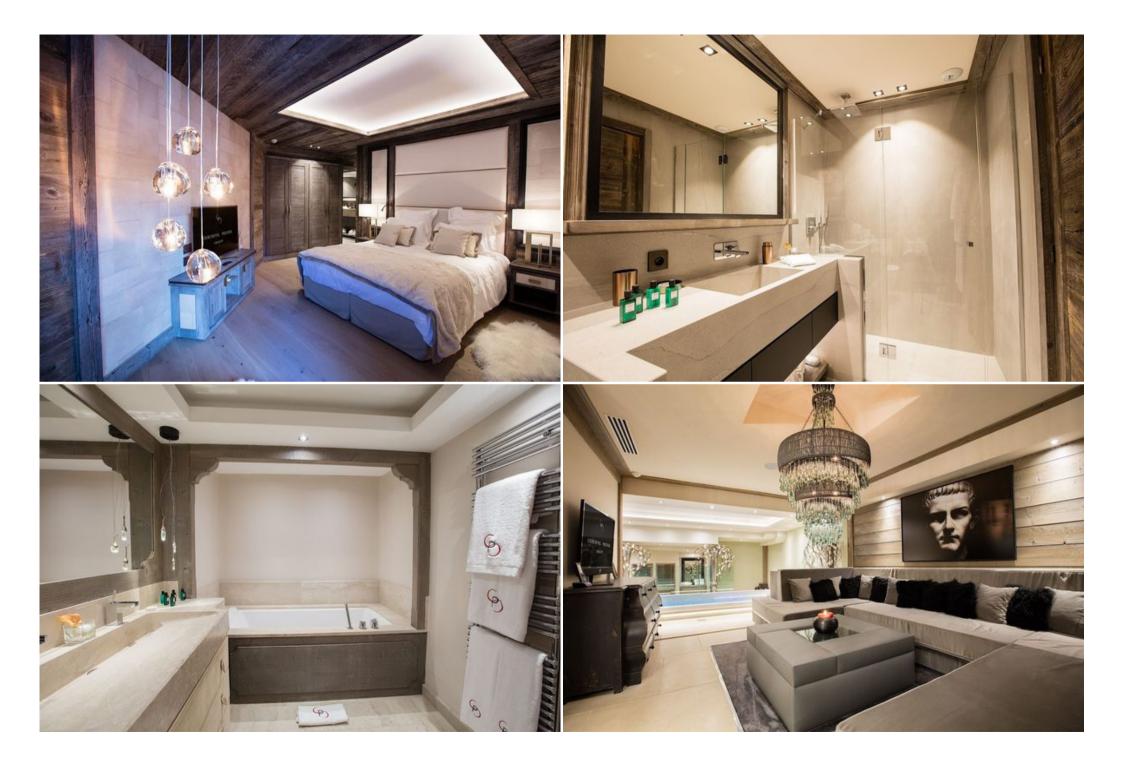

#### Floor -1

- 3 double bedrooms with bathroom, individual toilet, desk, TV and access to the terrace
- 1 bedroom with bathroom, TV and desk

### Floor +1

• Double en-suite Master bedroom n°1 with bath, shower, waterproof TV and double basins.