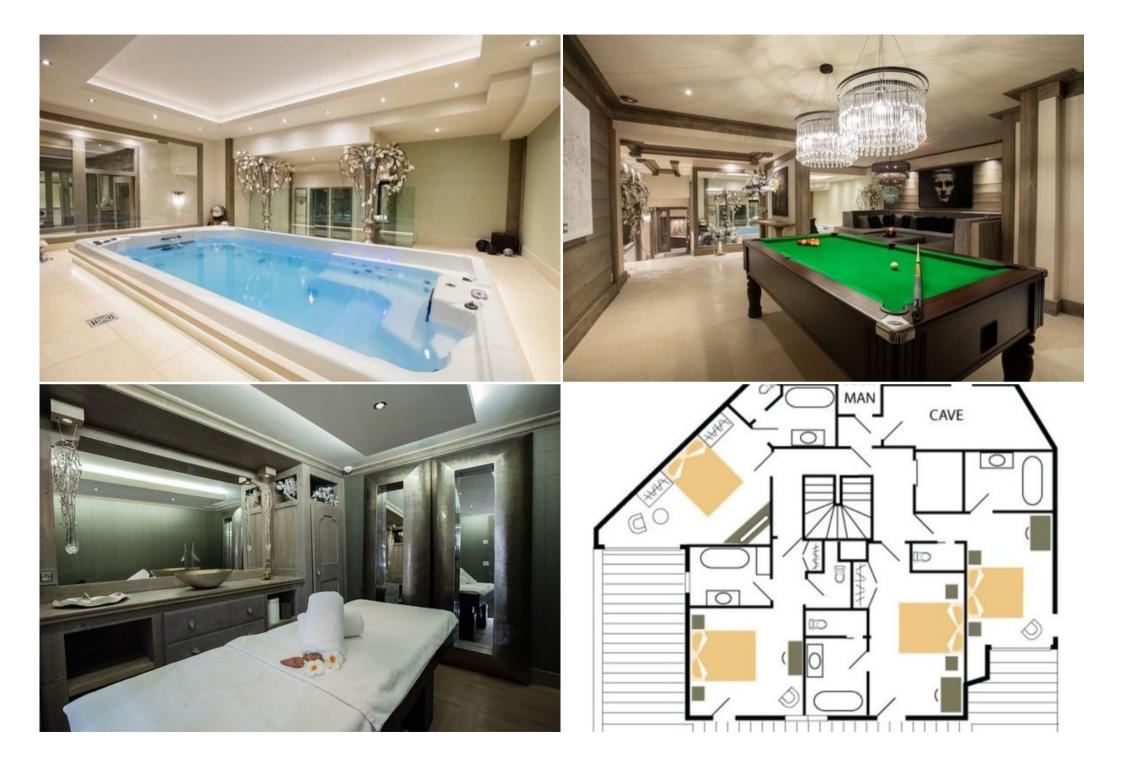

#### Floor -2

- Spa
- Ping Pong, lounge, pool table
- Large garage
- Ski storage with boot warmer

#### Floor -1

- 3 double bedrooms with bathroom, individual toilet, desk, TV and access to the terrace
- 1 bedroom with bathroom, TV and desk