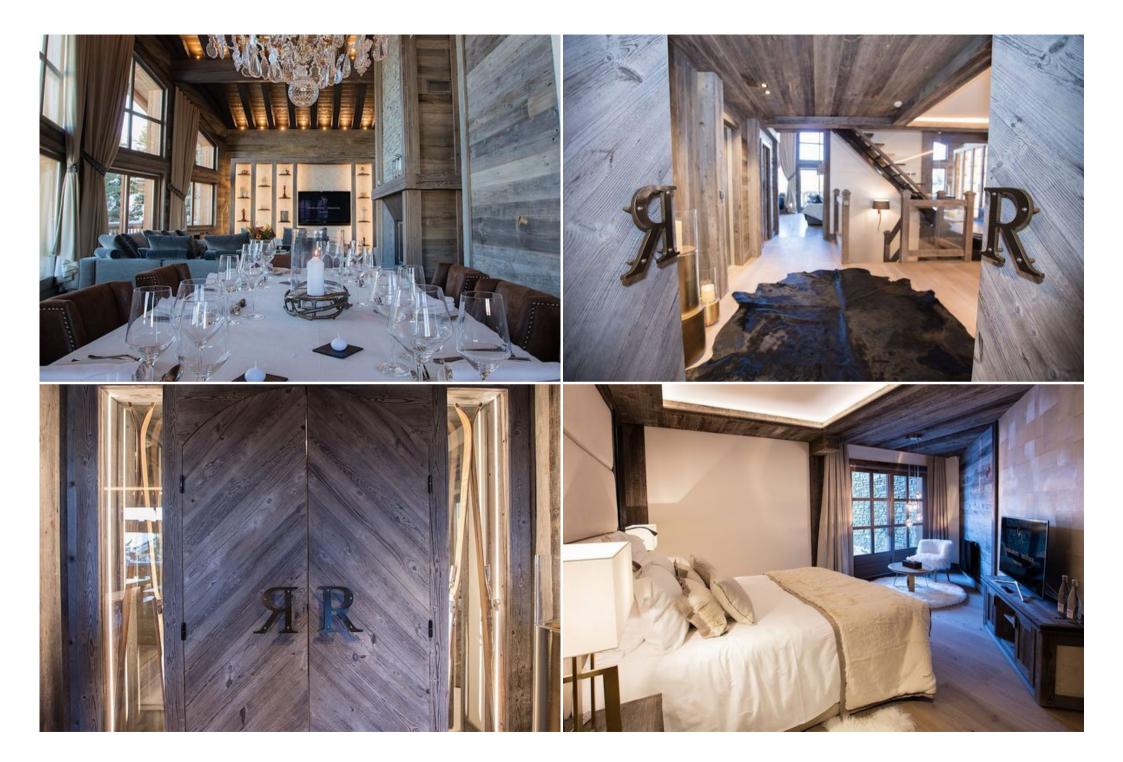

#### Floor 0

- Airlock
- Walk in wardrobe, toilet
- Fully equipped and closed kitchen
- Magnificent living space with high ceilings, large HD TV, central fireplace
- Bar
- South-east facing terrace

### Floor +1

• Double en-suite Master bedroom n°1 with bath, shower, waterproof TV and double basins.