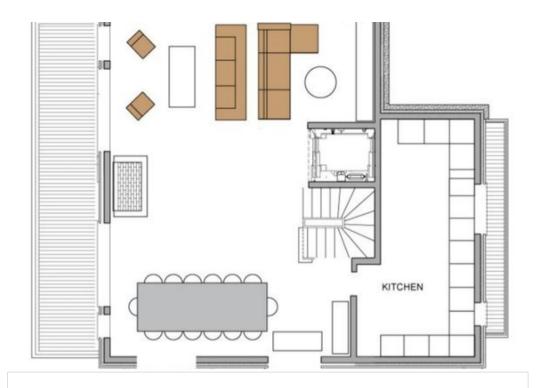

## Level +2

- Dining and living space with fireplace, TV area, office, large south facing terrace and balconies
- Kitchen and storage room