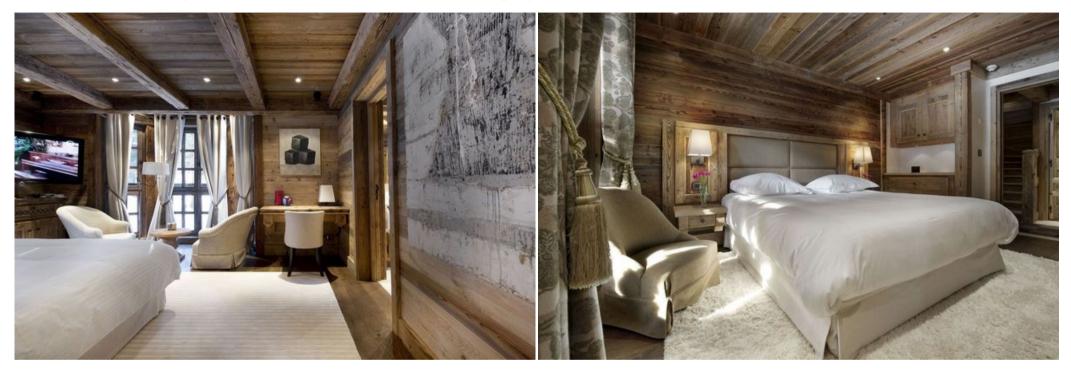

## Level +1

- Master bedroom with bathroom and walk in wardrobe. South facing balcony
- 1 en-suite double bedroom with bathroom and walk in wardrobe
- 1 en-suite triple bedroom for children with 1 single + 2 bunk beds, shower room and north facing balcony