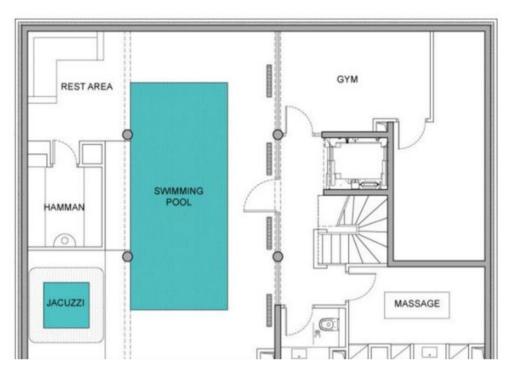

#### Level -2

- Swimming pool, steam room, Jacuzzi
- Massage room
- Fitness room

chalet - REF: TGS-A1813