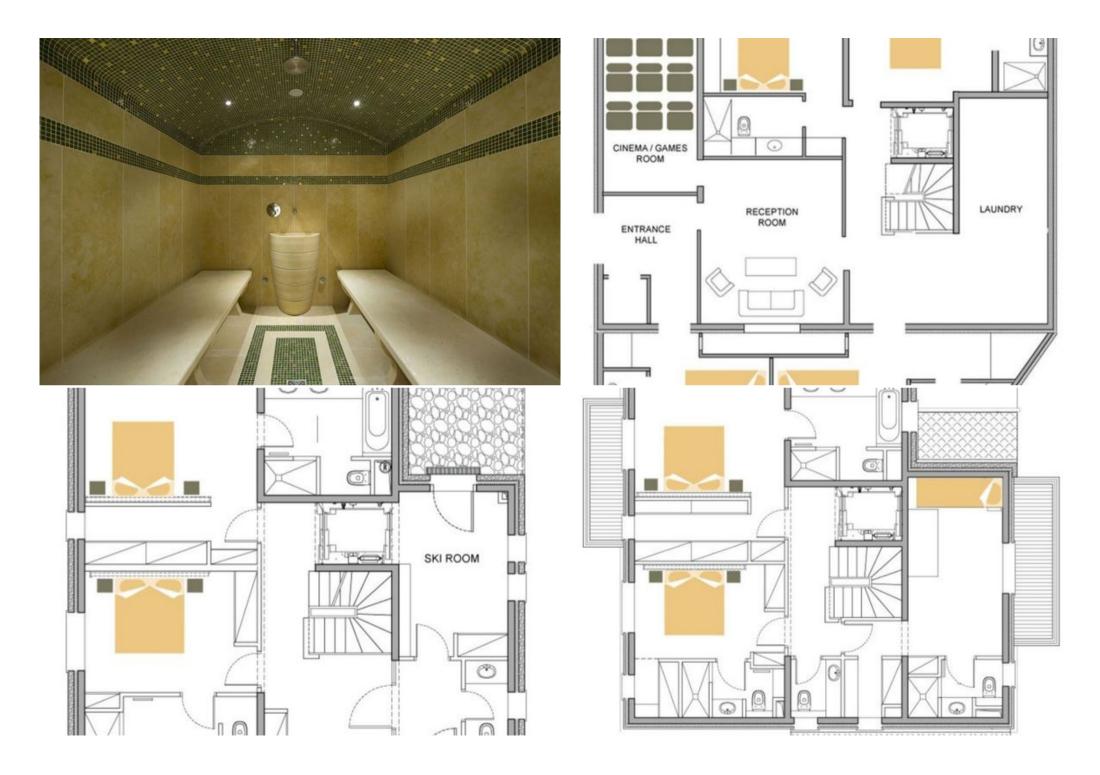

#### Level -2

- Swimming pool, steam room, Jacuzzi
- Massage room
- Fitness room

chalet - REF: TGS-A1813

# Level -1

- Games room, TV
- 1 en-suite double bedroom with shower room

· Laundry, cellars

#### Level 0

- Entrance with toilets cabinets
- Ski room with boots warmer and directly on the slope
- 1 en-suite double bedroom with bath and shower
- 1 en-suite double bedroom with shower room

## Level +1

- Master bedroom with bathroom and walk in wardrobe. South facing balcony
- 1 en-suite double bedroom with bathroom and walk in wardrobe
- 1 en-suite triple bedroom for children with 1 single + 2 bunk beds, shower room and north facing balcony