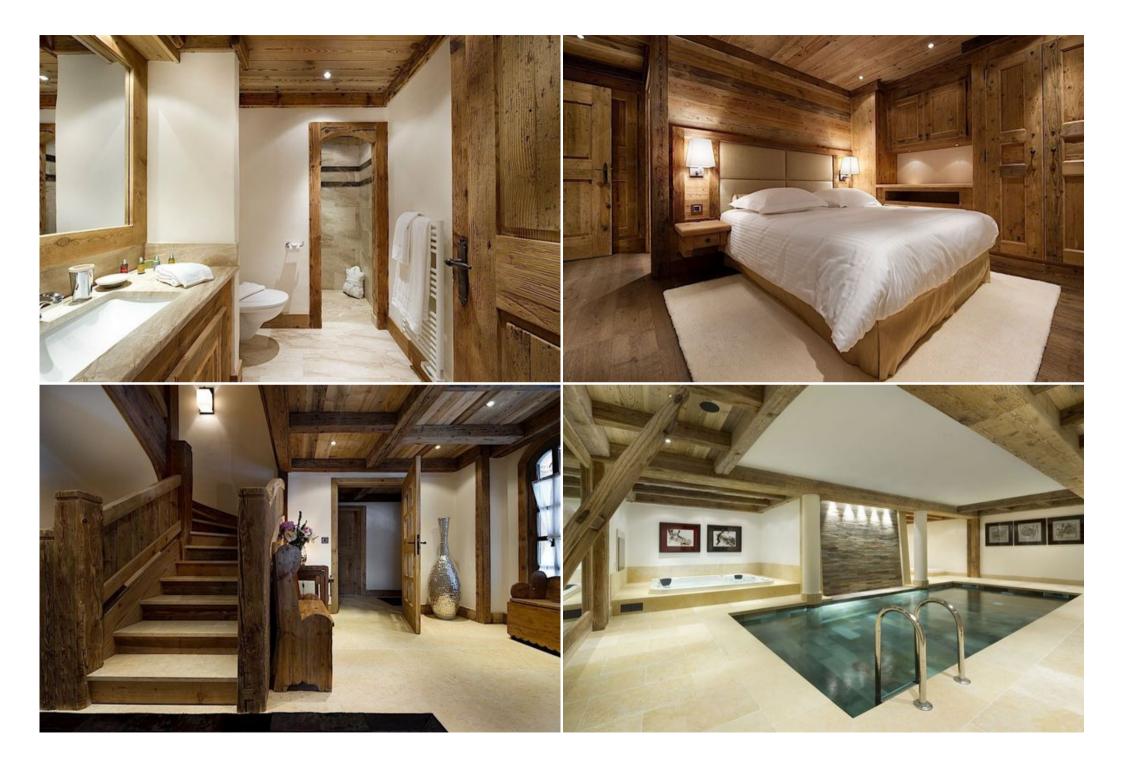

#### Level -2

- Swimming pool, steam room, Jacuzzi
- Massage room
- Fitness room

chalet - REF: TGS-A1813

## Level +1

- Master bedroom with bathroom and walk in wardrobe. South facing balcony
- 1 en-suite double bedroom with bathroom and walk in wardrobe
- 1 en-suite triple bedroom for children with 1 single + 2 bunk beds, shower room and north facing balcony