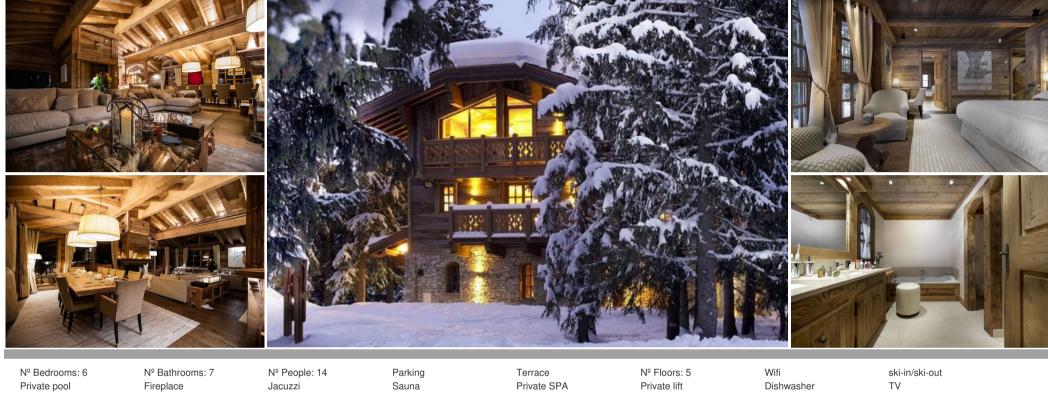

# Chalet with a pool in Courchevel 1850, Bellecôte for rent

France, Courchevel, Courchevel 1850, Bellecôte

| № Bedrooms: 6<br>Private pool<br>Washing machine | Nº Bathrooms: 7<br>Fireplace<br>Massage room | № People: 14<br>Jacuzzi<br>Ski Room | Parking<br>Sauna<br>Cinema/tv room | Terrace<br>Private SPA<br>Distance to centre: centr | № Floors: 5<br>Private lift<br>ral | Wifi<br>Dishwasher | ski-in/ski-out<br>TV |
|--------------------------------------------------|----------------------------------------------|-------------------------------------|------------------------------------|-----------------------------------------------------|------------------------------------|--------------------|----------------------|
| Activities in resort                             |                                              |                                     |                                    |                                                     |                                    |                    |                      |
| Skiing/Snowboarding                              | Cycling                                      | Cross country skiing                | Golf                               | Hiking                                              | Mountain-Biking                    | Riding             |                      |

# Chalet with a pool in Courchevel 1850, Bellecôte for rent with 6 bedrooms.

Situated directly ski in/out on **Bellecôte** slope, **Chalet** offers superb alpine accommodation with 6 bedrooms and a capacity of 12 adults and 2 children. The chalet has been built in a sympathetic alpine style with wood interiors, exposed beams and cozy fireplace in the living room.

The setting of the chalet is like a dream come true. In this winter setting, the trees are covered with a beautiful coat of snow and, in the evening, the soft light of the chalet illuminates this natural space. Find all the refinement of Savoie and Courchevel: alpine style with wooden interiors, exposed beams and a living room where one likes to meet around the crackling fireplace.