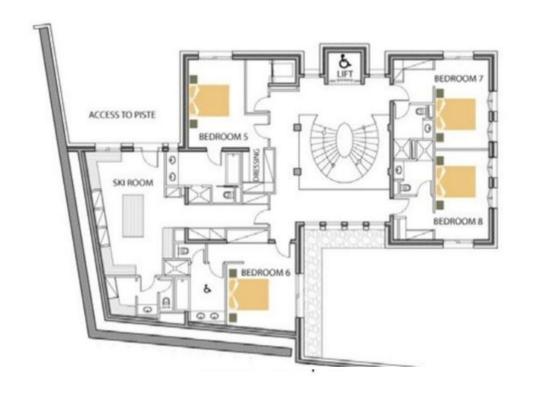

#### Floor 1

- Storage room with toilet and direct access to Bellecôte ski slope
- Suite with double bed, ensuite bathroom with bathtub
- Suite with double bed, ensuite bathroom with shower
- Suite with double bed, ensuite bathroom with shower
- Suite with double bed, ensuite bathroom with bathtub (with disabled access)