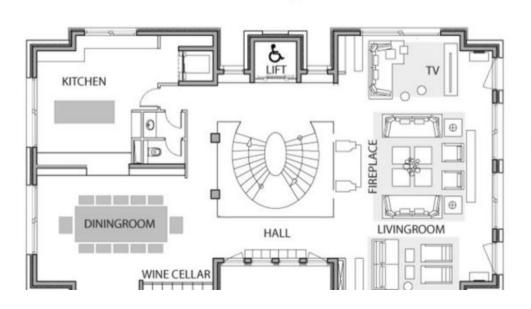

#### Floor 3

- · Large living room with fireplace
- TV area
- · Large dining room for 22 people and cellar
- Separate kitchen

Guest toilet