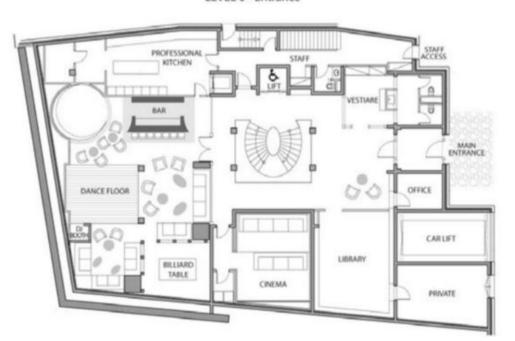

#### Floor 0

- Entrance to chalet
- Disco dance floor, DJ booth, bar (capacity 100 pax)
- Room with pool table
- Bathroom
- Cinema room
- Library
- Office / Office
- Professional kitchen (for staff use)

LEVEL 0 - Entrance