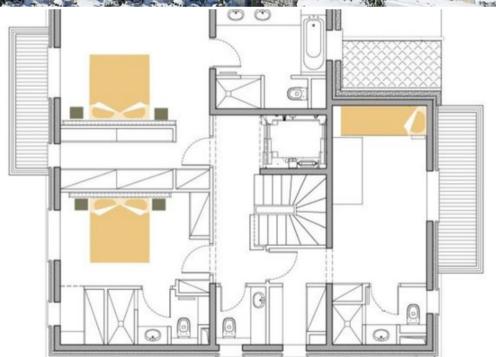

#### Floor 1

- Storage room with toilet and direct access to Bellecôte ski slope
- Suite with double bed, ensuite bathroom with bathtub
- Suite with double bed, ensuite bathroom with shower
- Suite with double bed, ensuite bathroom with shower
- Suite with double bed, ensuite bathroom with bathtub (with disabled access)