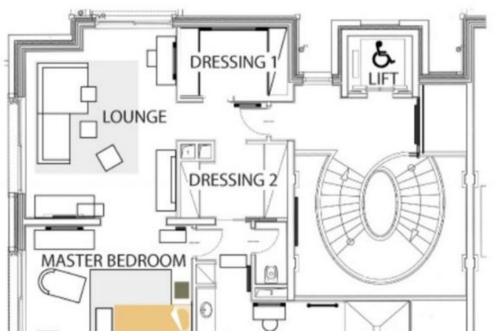

### Floor 4

• Master suite with double bed, living room, 2 dressing rooms, ensuite bathroom (bath and shower)