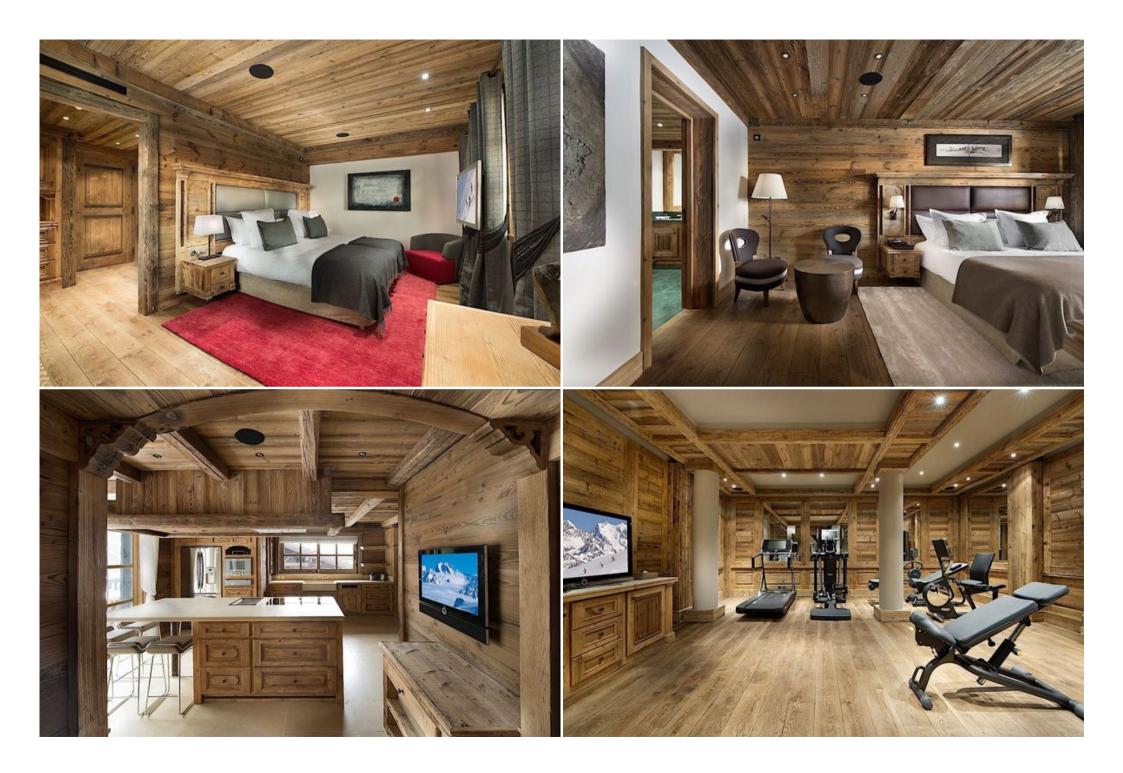

The Chalet offers an impressive 3000 m<sup>2</sup>, being the biggest chalet of all Courchevel. It is divided into 7 floors connected by private lift, offers a total of 8 luxury suites to accommodate up to 16 people.

At the lower floors found an impressive private spa area, consisting of a 14 meter pool (with waterfall), Jacuzzi, hammam, sauna, showers, a fully equipped gym, a massage room (double) and bar. One of the best and most complete private spas at Courchevel.

#### Floor -1

- Spa center
- 14 meter pool with waterfall
- Jacuzzi
- Hammam
- Sauna
- Bar
- Double massage room
- Fitness center / gym
- · Bathroom with dressing
- Bedrooms for service personnel

#### Floor 1

- Storage room with toilet and direct access to Bellecôte ski slope
- Suite with double bed, ensuite bathroom with bathtub
- Suite with double bed, ensuite bathroom with shower
- Suite with double bed, ensuite bathroom with shower
- Suite with double bed, ensuite bathroom with bathtub (with disabled access)

# Floor 2

- · Suite with 2 single beds and ensuite bathroom with shower
- · Suite with double bed and ensuite bathroom with bath
- Master suite with double bed, ensuite bathroom (bath and shower), 2 dressing