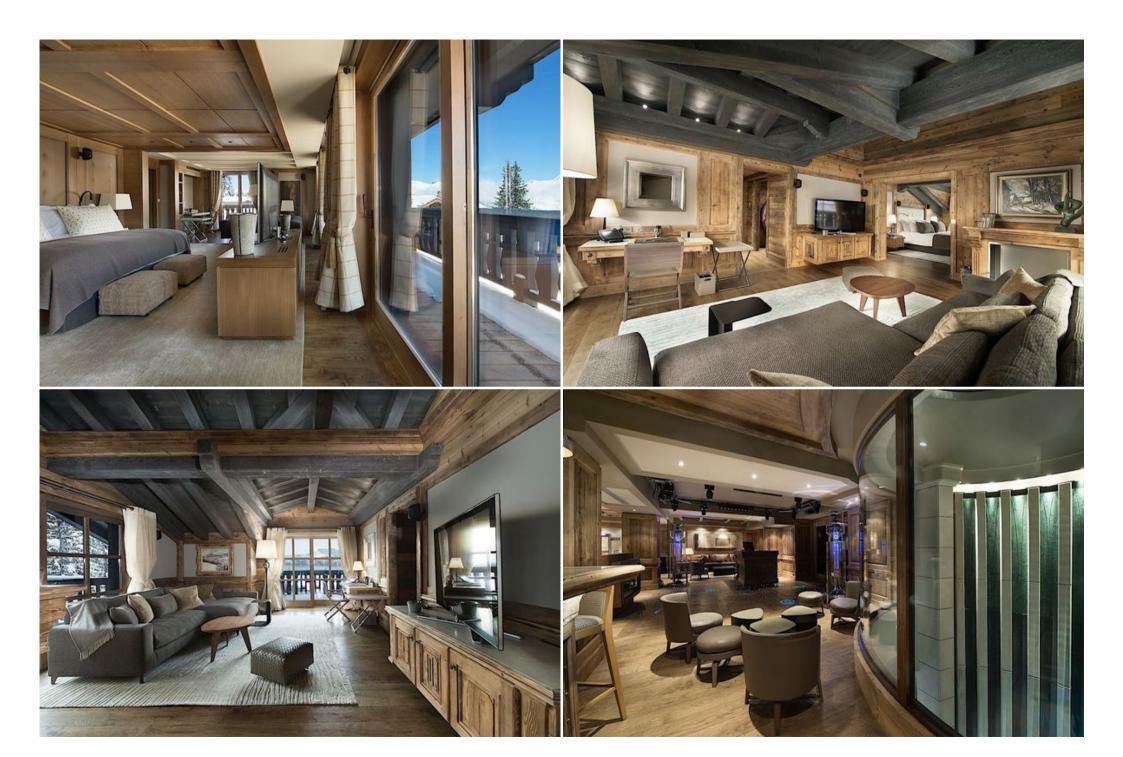

#### Floor 1

- Storage room with toilet and direct access to Bellecôte ski slope
- Suite with double bed, ensuite bathroom with bathtub
- Suite with double bed, ensuite bathroom with shower
- Suite with double bed, ensuite bathroom with shower
- Suite with double bed, ensuite bathroom with bathtub (with disabled access)

# Floor 2

- · Suite with 2 single beds and ensuite bathroom with shower
- · Suite with double bed and ensuite bathroom with bath
- Master suite with double bed, ensuite bathroom (bath and shower), 2 dressing

#### Floor 3

- · Large living room with fireplace
- TV area
- · Large dining room for 22 people and cellar
- Separate kitchen

Guest toilet

### Floor 4

• Master suite with double bed, living room, 2 dressing rooms, ensuite bathroom (bath and shower)