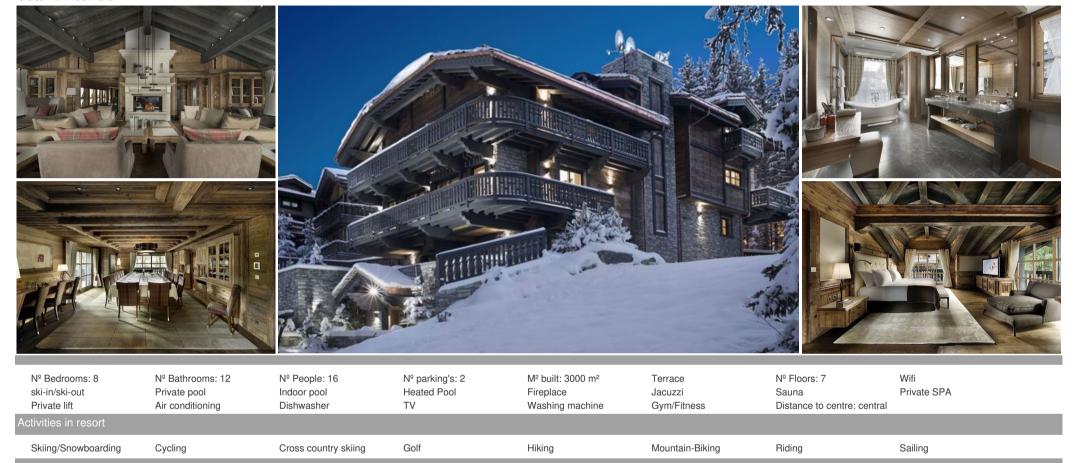

# Chalet in Courchevel 1850

France, Courchevel, Courchevel 1850, Bellecôte

chalet - REF: TGS-A1815

One of the most stunning, luxurious, unique and elegant chalets of all ski resort of Courchevel, France.

The **Chalet** was built in September 2012, designed to meet the demands of our select clients. There were no expense spared during its construction, it has been created with the highest quality. The art is also very present in this sophisticated chalet, featuring some original works of art.

The Chalet offers an impressive 3000 m<sup>2</sup>, being the biggest chalet of all Courchevel. It is divided into 7 floors connected by private lift, offers a total of 8 luxury suites to accommodate up to 16 people.

Besides all the features offered by this dream chalet, its location in the resort is also another of his great qualities. It is situated in a quiet, safe and private location, yet only 5 minutes walk from the center of Courchevel 1850. If you like skiing, you can jump to the slopes directly from the chalet Bellecôte (Ski In, Ski Out).