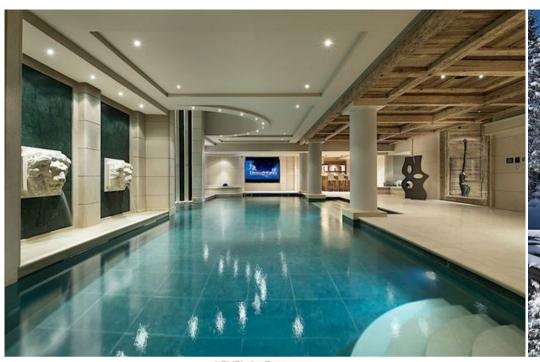

At the lower floors found an impressive private spa area, consisting of a 14 meter pool (with waterfall), Jacuzzi, hammam, sauna, showers, a fully equipped gym, a massage room (double) and bar. One of the best and most complete private spas at Courchevel.

#### Floor -1

- Spa center
- 14 meter pool with waterfall
- Jacuzzi
- Hammam
- Sauna
- Bar
- Double massage room
- Fitness center / gym
- · Bathroom with dressing
- Bedrooms for service personnel