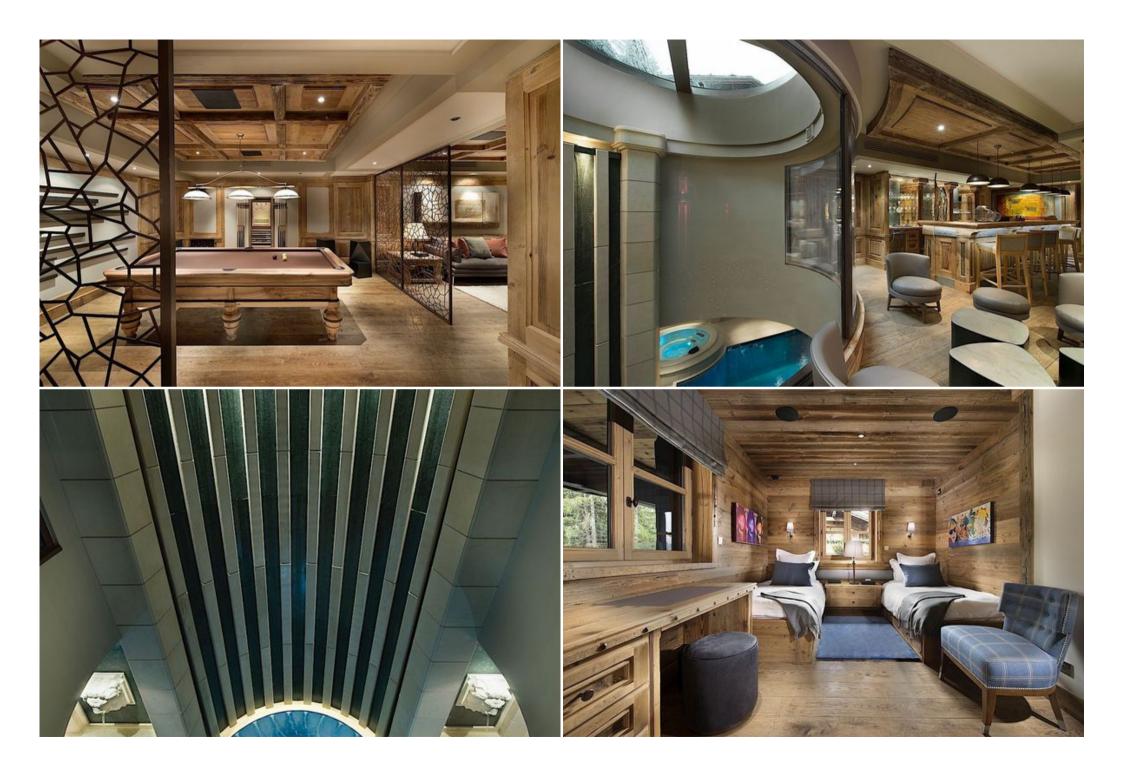

At the lower floors found an impressive private spa area, consisting of a 14 meter pool (with waterfall), Jacuzzi, hammam, sauna, showers, a fully equipped gym, a massage room (double) and bar. One of the best and most complete private spas at Courchevel.

In addition to the spa, this luxury chalet includes some facilities to amuse and entertain your guests. A movie theater, a nightclub with a capacity for 100 people and a games room with pool table.

If you come to Courchevel traveling by car, you'll be happy to know that the **Chalet** provides it an impressive underground parking for up to 20 cars, being the most spacious private parking at Courchevel. It has vehicle elevator.

#### Floor -1

- Spa center
- 14 meter pool with waterfall
- Jacuzzi
- Hammam
- Sauna
- Bar
- Double massage room
- Fitness center / gym
- · Bathroom with dressing
- Bedrooms for service personnel

#### Floor 0

- Entrance to chalet
- Disco dance floor, DJ booth, bar (capacity 100 pax)
- Room with pool table
- Bathroom
- Cinema room
- Library
- Office / Office
- Professional kitchen (for staff use)