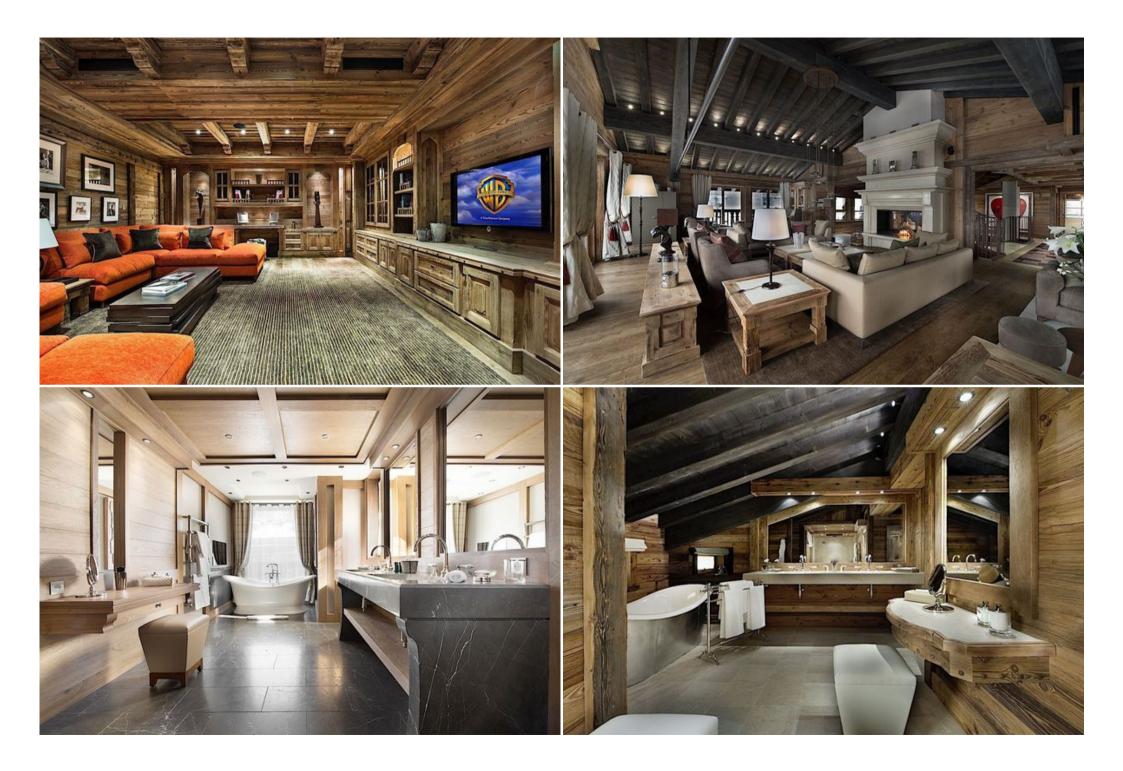

In addition to the spa, this luxury chalet includes some facilities to amuse and entertain your guests. A movie theater, a nightclub with a capacity for 100 people and a games room with pool table.

If you come to Courchevel traveling by car, you'll be happy to know that the **Chalet** provides it an impressive underground parking for up to 20 cars, being the most spacious private parking at Courchevel. It has vehicle elevator.

#### Floor 0

- Entrance to chalet
- Disco dance floor, DJ booth, bar (capacity 100 pax)
- Room with pool table
- Bathroom
- Cinema room
- Library
- Office / Office
- Professional kitchen (for staff use)

#### Floor 3

- · Large living room with fireplace
- TV area
- · Large dining room for 22 people and cellar
- Separate kitchen

Guest toilet