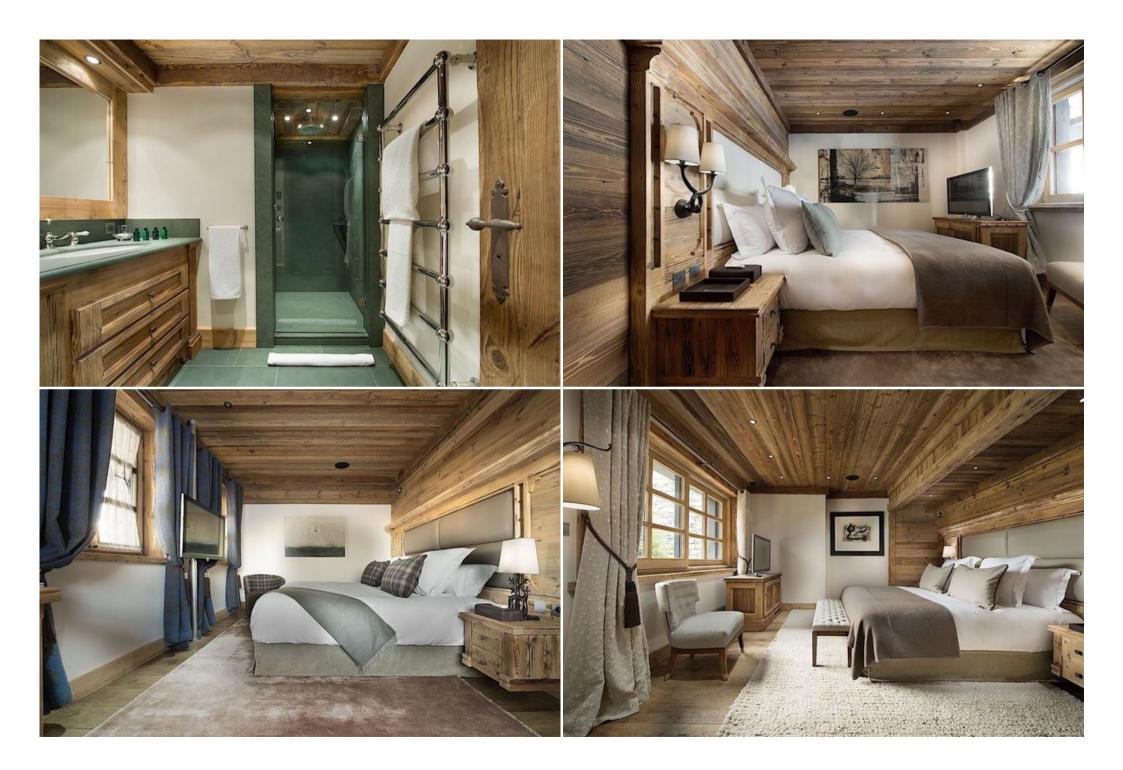

#### Floor 1

- Storage room with toilet and direct access to Bellecôte ski slope
- Suite with double bed, ensuite bathroom with bathtub
- Suite with double bed, ensuite bathroom with shower
- Suite with double bed, ensuite bathroom with shower
- Suite with double bed, ensuite bathroom with bathtub (with disabled access)

# Floor 2

- · Suite with 2 single beds and ensuite bathroom with shower
- · Suite with double bed and ensuite bathroom with bath
- Master suite with double bed, ensuite bathroom (bath and shower), 2 dressing

### Floor 4

• Master suite with double bed, living room, 2 dressing rooms, ensuite bathroom (bath and shower)