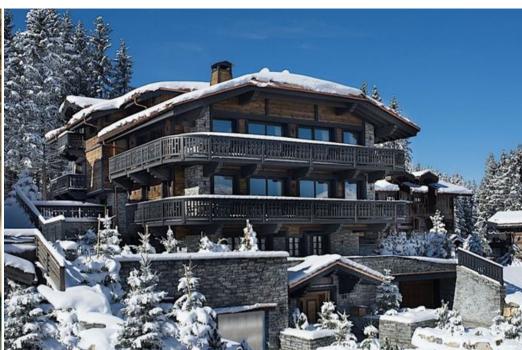

# Chalet in Courchevel 1850

France, Courchevel, Courchevel 1850, Bellecôte

chalet - REF: TGS-A1815

One of the most stunning, luxurious, unique and elegant chalets of all ski resort of Courchevel, France.

Besides all the features offered by this dream chalet, its location in the resort is also another of his great qualities. It is situated in a quiet, safe and private location, yet only 5 minutes walk from the center of Courchevel 1850. If you like skiing, you can jump to the slopes directly from the chalet Bellecôte (Ski In, Ski Out).