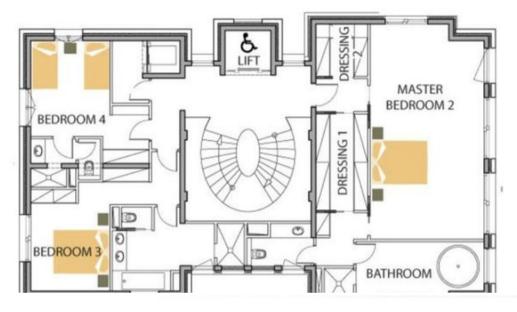

# Floor 2

- · Suite with 2 single beds and ensuite bathroom with shower
- · Suite with double bed and ensuite bathroom with bath
- Master suite with double bed, ensuite bathroom (bath and shower), 2 dressing