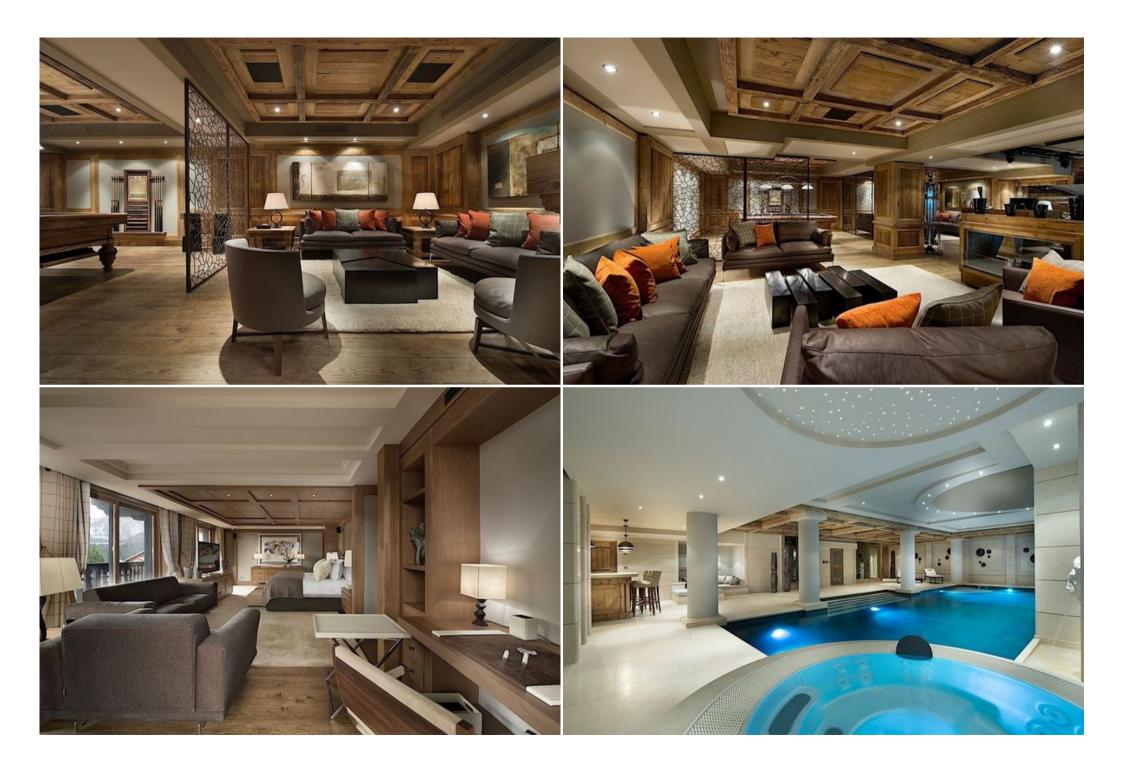

At the lower floors found an impressive private spa area, consisting of a 14 meter pool (with waterfall), Jacuzzi, hammam, sauna, showers, a fully equipped gym, a massage room (double) and bar. One of the best and most complete private spas at Courchevel.

In addition to the spa, this luxury chalet includes some facilities to amuse and entertain your guests. A movie theater, a nightclub with a capacity for 100 people and a games room with pool table.

If you come to Courchevel traveling by car, you'll be happy to know that the **Chalet** provides it an impressive underground parking for up to 20 cars, being the most spacious private parking at Courchevel. It has vehicle elevator.

#### Floor 0

- Entrance to chalet
- Disco dance floor, DJ booth, bar (capacity 100 pax)
- Room with pool table
- Bathroom
- Cinema room
- Library
- Office / Office
- Professional kitchen (for staff use)

#### Floor 3

- · Large living room with fireplace
- TV area
- · Large dining room for 22 people and cellar
- Separate kitchen

Guest toilet