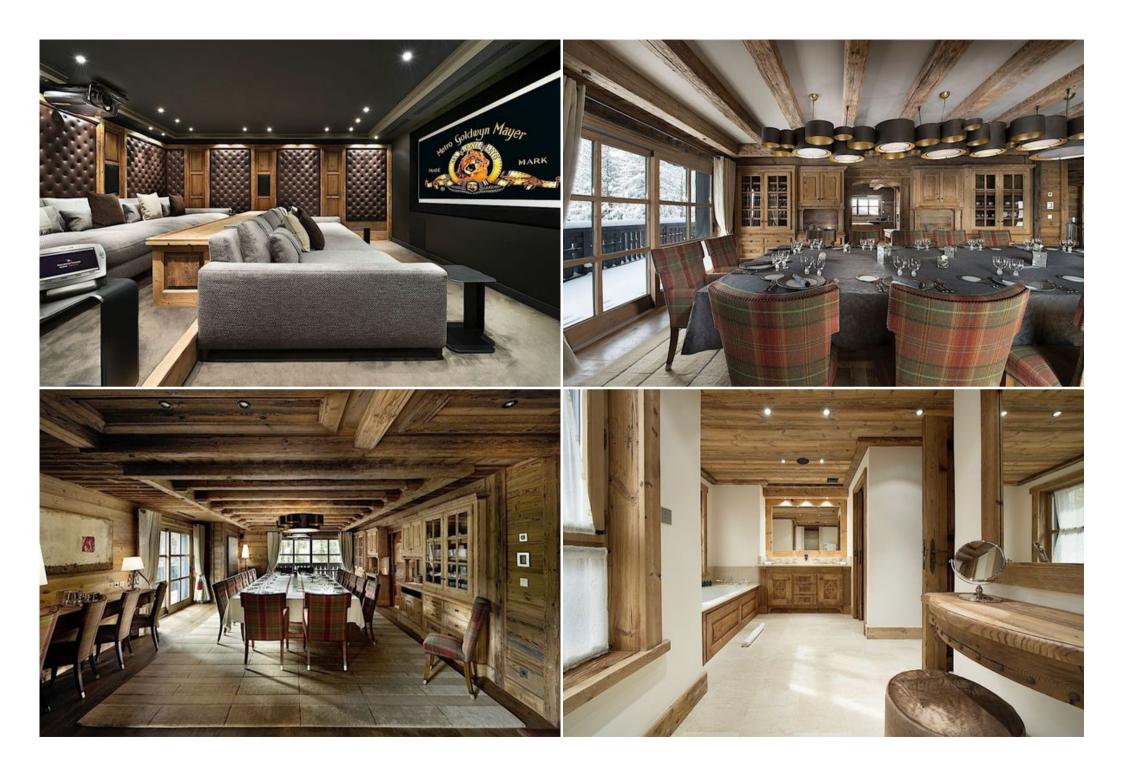

In addition to the spa, this luxury chalet includes some facilities to amuse and entertain your guests. A movie theater, a nightclub with a capacity for 100 people and a games room with pool table.

If you come to Courchevel traveling by car, you'll be happy to know that the **Chalet** provides it an impressive underground parking for up to 20 cars, being the most spacious private parking at Courchevel. It has vehicle elevator.

#### Floor 0

- Entrance to chalet
- Disco dance floor, DJ booth, bar (capacity 100 pax)
- Room with pool table
- Bathroom
- Cinema room
- Library
- Office / Office
- Professional kitchen (for staff use)

#### Floor 3

- · Large living room with fireplace
- TV area
- · Large dining room for 22 people and cellar
- Separate kitchen

Guest toilet