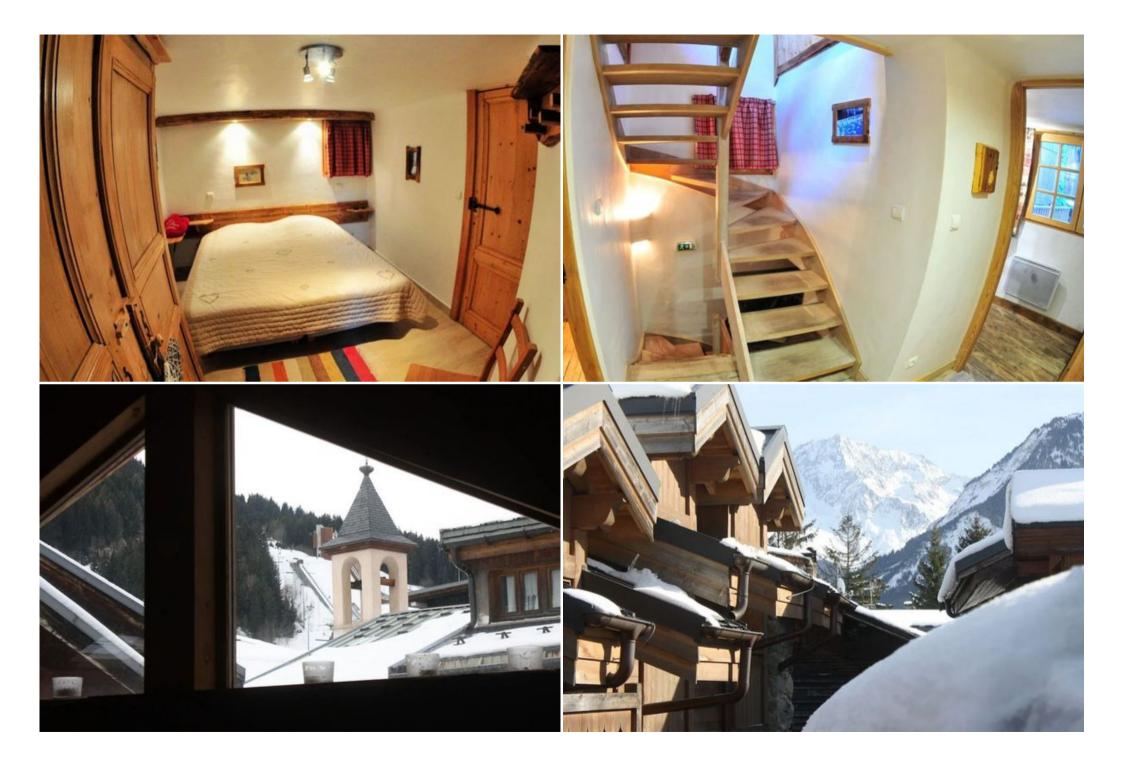

## 1st FLOOR

- One bedroom with bathroom (bath) and terrace
- One double bedroom with bathroom (shower)
- One double bedroom with bathroom (shower)
- One bedroom with 2 bunk beds and bathroom (shower)
- Toilet

# 2nd FLOOR

- A large and luminous living room with view on the chapel
- A cosy fireplace and TV (Satellite, Cable & DVD)
- A fully equipped open kitchen
- Separate living room: sofa bed for 2 persons
- A dining room
- A large south-facing terrace with a view of the slopes
- Large balcony