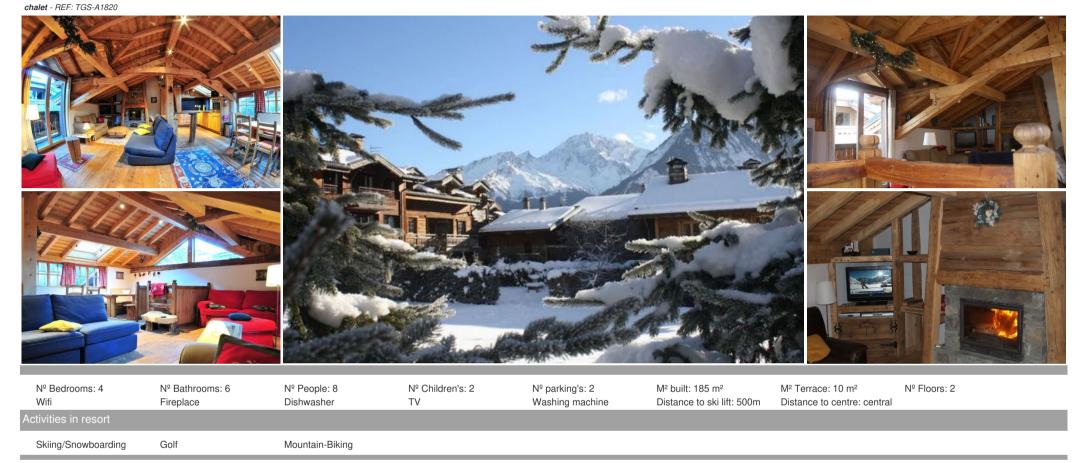

# A luxurious, traditional and cosy chalet in Courchevel 1300

France, Courchevel, Courchevel 1300

# Information Chalet in Center, Courchevel 1300 Le Praz

- Nº of people: 8
- M<sup>2</sup> built: 125 m<sup>2</sup>
- Terrace
- 4 Bedrooms
- 3 Bathrooms
- Parking spaces: 2
- Nº floors: 3
- Wifi
- Chimney
- Ski-room

## Courchevel 1300 Chalet Le Praz

Is a luxurious, traditional and cosy chalet. It is composed as follows: