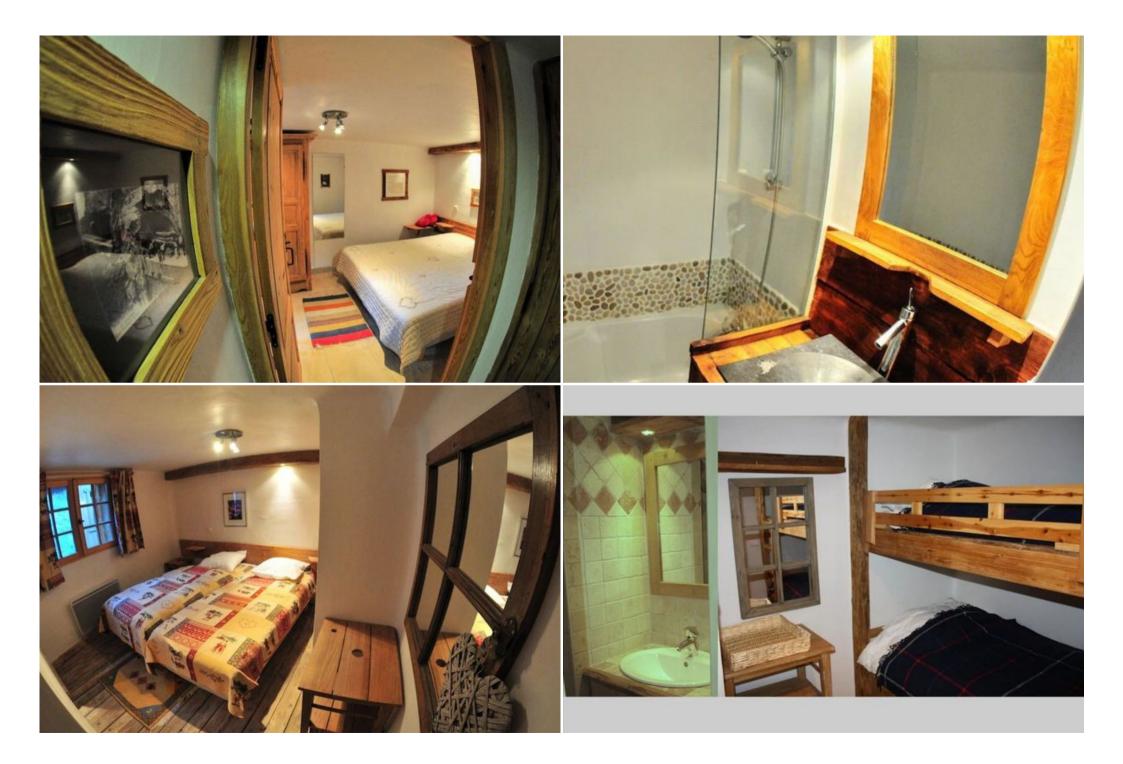

## 1st FLOOR

- One bedroom with bathroom (bath) and terrace
- One double bedroom with bathroom (shower)
- One double bedroom with bathroom (shower)
- One bedroom with 2 bunk beds and bathroom (shower)
- Toilet