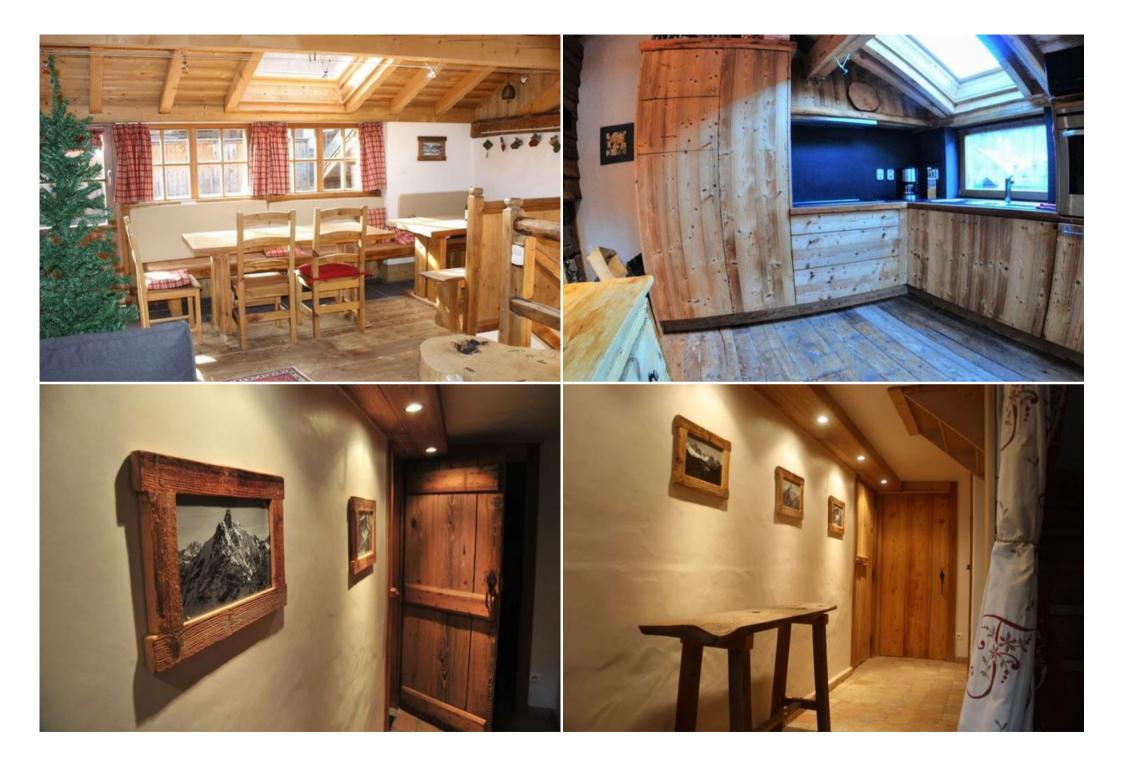

# 2nd FLOOR

- A large and luminous living room with view on the chapel
- A cosy fireplace and TV (Satellite, Cable & DVD)
- A fully equipped open kitchen
- Separate living room: sofa bed for 2 persons
- A dining room
- A large south-facing terrace with a view of the slopes
- Large balcony

#### **GROUND FLOOR**

- Entrance hall
- Double garage
- Large ski room
- Laundry room with washing machine and dryer
- Guest toilet