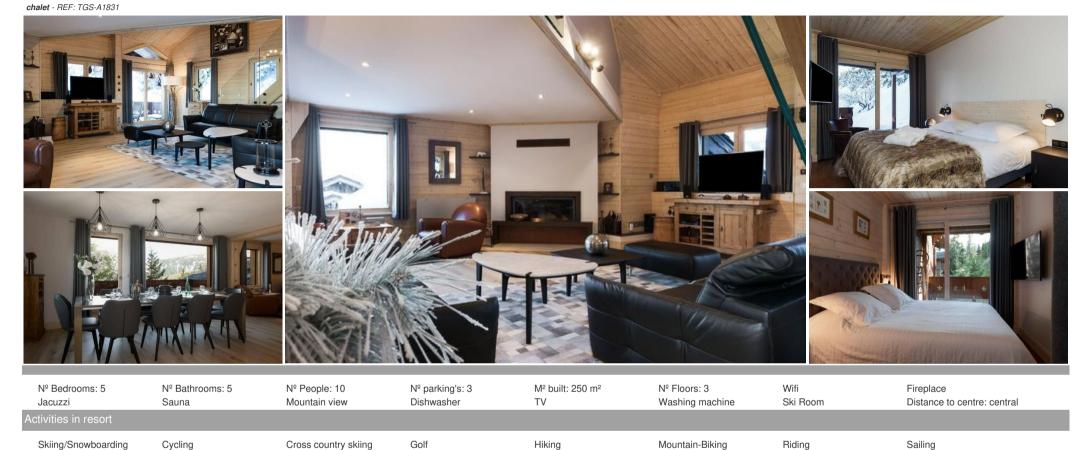

## Information Chalet in Cospillot, Courchevel 1850

- Nº of people: 10
- M<sup>2</sup> built: 250 m<sup>2</sup>
- 5 Bedrooms
- 5 Bathrooms
- Parking
- Wifi
- Ski-room
- Ski In, Ski Out

Chalet Cospillot

Cosy chalet with modern and friendly life spaces

For a perfect après-ski, the chalet offers relaxation areas

The chalet is located in the famous « Cospillot » area, close to center and slopes.

- Bedroom 1 with a bathroom
- 1 double bed 180 x 200
- Bedroom 2 with a bathroom
- 1 double bed -160 x 200
- Bedroom 3 with a bathroom
- 1 double bed -160 x 200
- Bedroom 4 with a bathroom
- 1 double bed -160 x 200
- Bedroom 5 with a bathroom
- 1 double bed -160 x 200