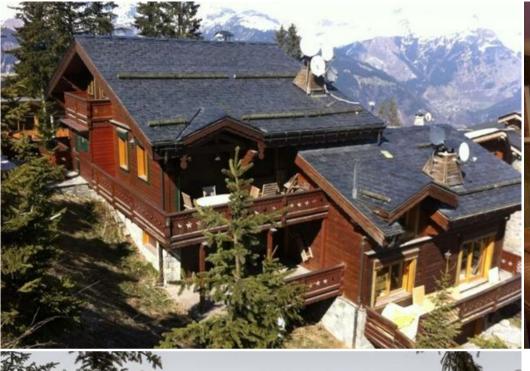

## This chalet for rental is located in Cospillot, Courchevel

France, Courchevel, Courchevel 1850

For a perfect après-ski, the chalet offers relaxation areas

The chalet is located in the famous « Cospillot » area, close to center and slopes.

- Bedroom 1 with a bathroom
- 1 double bed 180 x 200
- Bedroom 2 with a bathroom
- 1 double bed -160 x 200
- Bedroom 3 with a bathroom
- 1 double bed -160 x 200
- Bedroom 4 with a bathroom
- 1 double bed -160 x 200
- Bedroom 5 with a bathroom
- 1 double bed -160 x 200