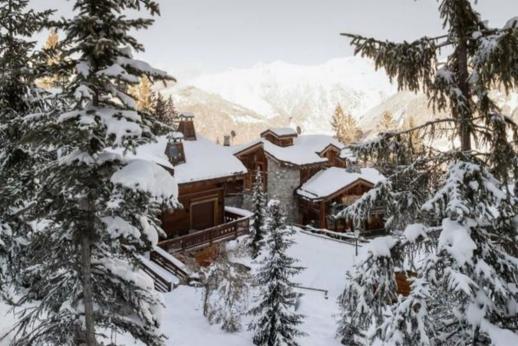

## This chalet for rental is located in Cospillot, Courchevel

France, Courchevel, Courchevel 1850

For a perfect après-ski, the chalet offers relaxation areas

The chalet is located in the famous « Cospillot » area, close to center and slopes.

- Bedroom 1 with a bathroom
- 1 double bed 180 x 200
- Bedroom 2 with a bathroom
- 1 double bed -160 x 200
- Bedroom 3 with a bathroom
- 1 double bed -160 x 200
- Bedroom 4 with a bathroom
- 1 double bed -160 x 200
- Bedroom 5 with a bathroom
- 1 double bed -160 x 200