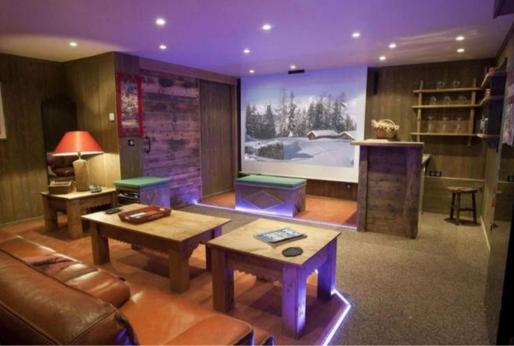

## Information Chalet in Cospillot, Courchevel 1850

- Nº of people: 10
- M<sup>2</sup> built: 250 m<sup>2</sup>
- 5 Bedrooms
- 5 Bathrooms
- Parking
- Wifi
- Ski-room
- Ski In, Ski Out

Chalet Cospillot

Cosy chalet with modern and friendly life spaces