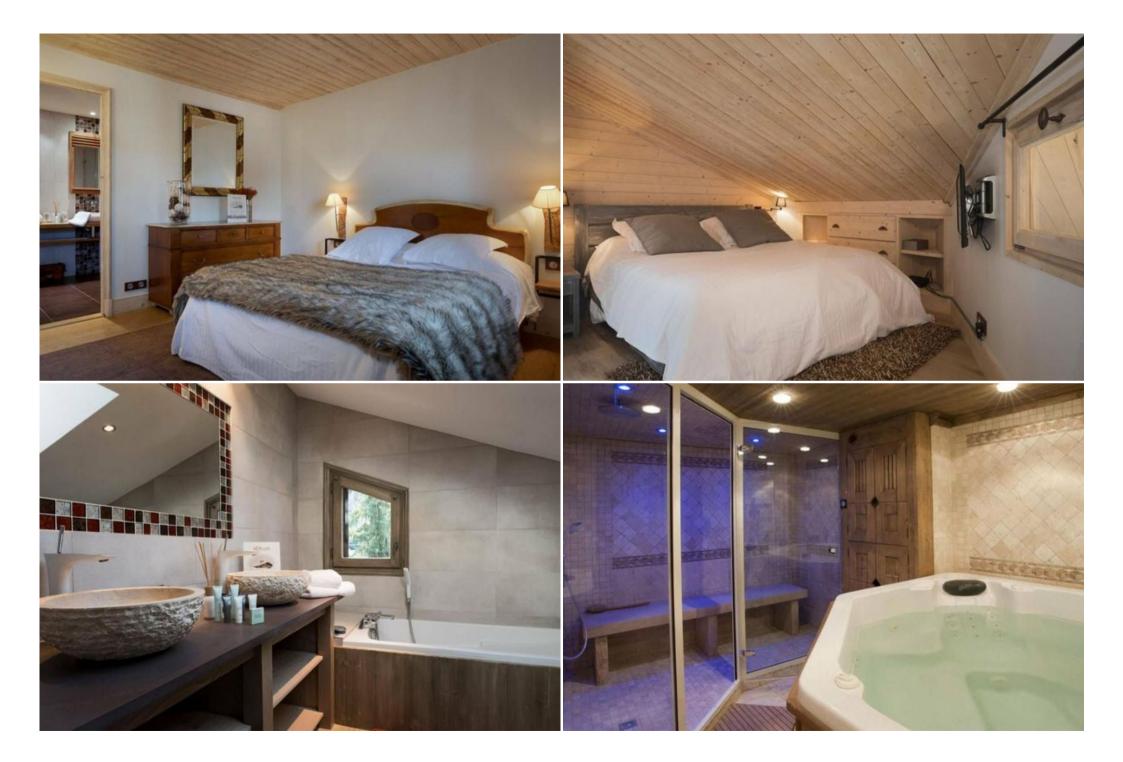

For a perfect après-ski, the chalet offers relaxation areas

The chalet is located in the famous « Cospillot » area, close to center and slopes.

- Bedroom 1 with a bathroom
- 1 double bed 180 x 200
- Bedroom 2 with a bathroom
- 1 double bed -160 x 200
- Bedroom 3 with a bathroom
- 1 double bed -160 x 200
- Bedroom 4 with a bathroom
- 1 double bed -160 x 200
- Bedroom 5 with a bathroom
- 1 double bed -160 x 200