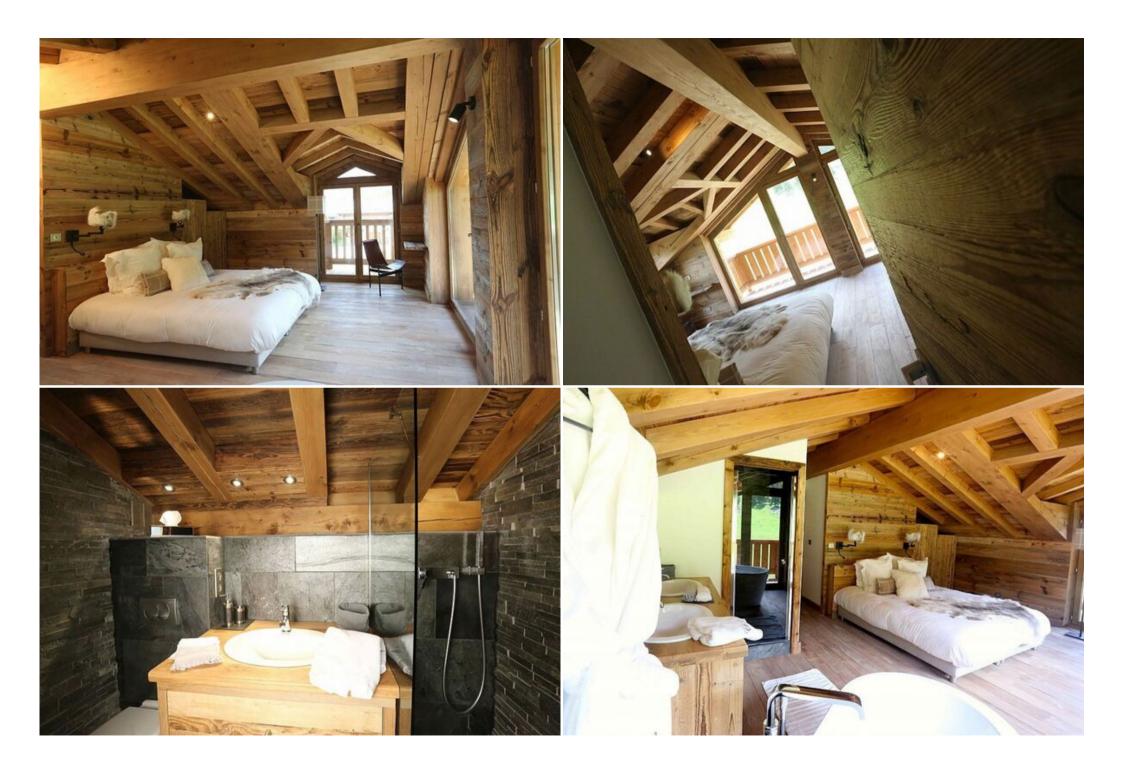

Composed of 5 double bedrooms with bathroom or ensuite shower (beds in 2x80 in each room), several toilets, a very large and beautiful living room with fireplace in the living room, a double sofa bed, a dining