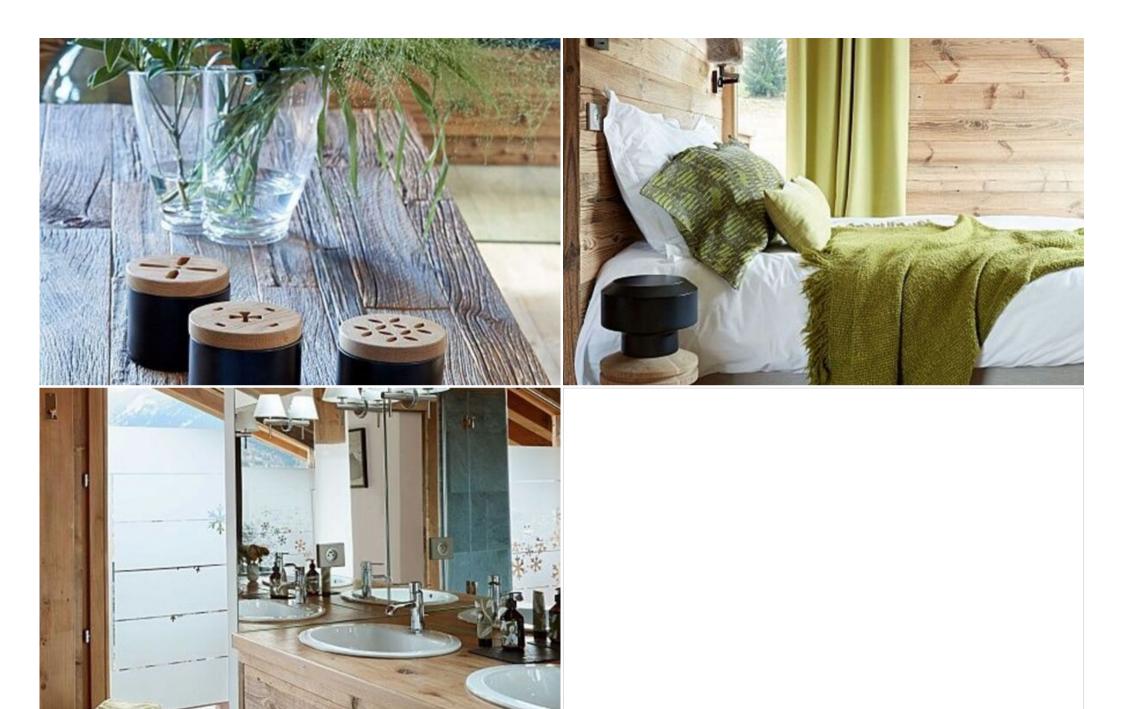

Composed of 5 double bedrooms with bathroom or ensuite shower (beds in 2x80 in each room), several toilets, a very large and beautiful living room with fireplace in the living room, a double sofa bed, a dining

area and a fitted kitchen with hob, oven, microwave, dishwasher, fridge freezer and cooker hood.

Private spa with jacuzzi, sauna, relaxation area.

Comfort: Internet access wifi. Washing machine, dryer, flat screen television, DVD player, Hi-fi system with iPod station. Ski locker with boot dryers.