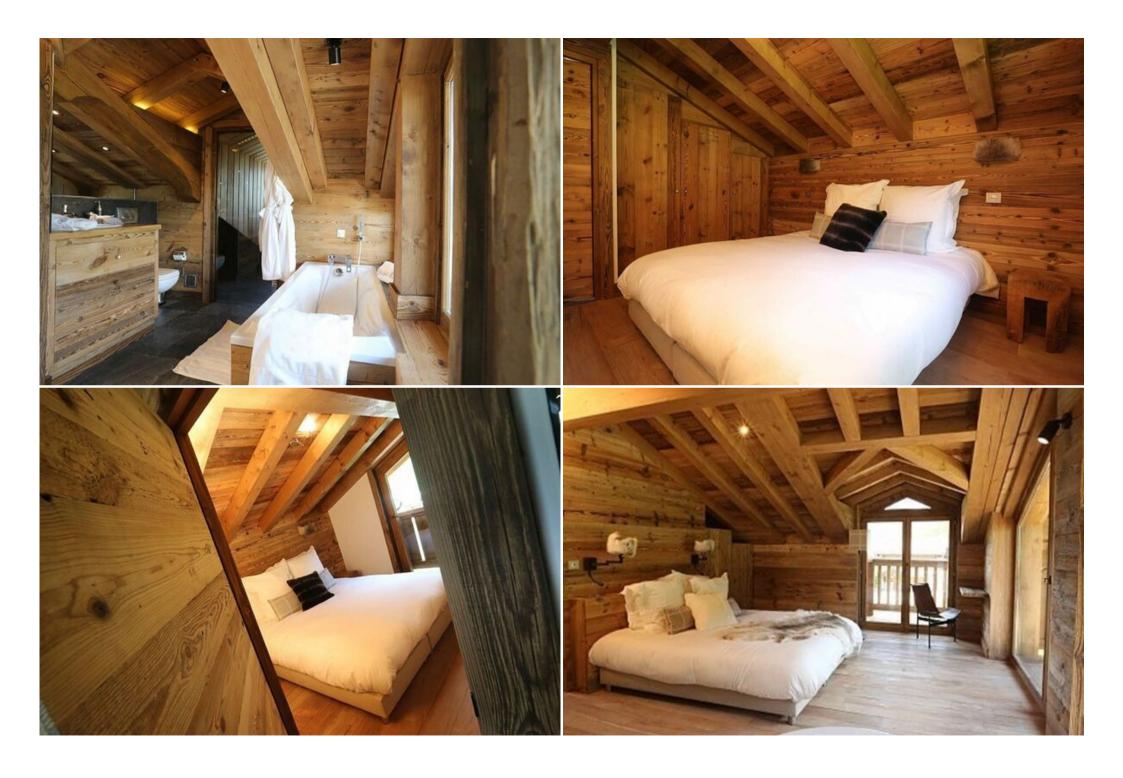

Composed of 5 double bedrooms with bathroom or ensuite shower (beds in 2x80 in each room), several toilets, a very large and beautiful living room with fireplace in the living room, a double sofa bed, a dining