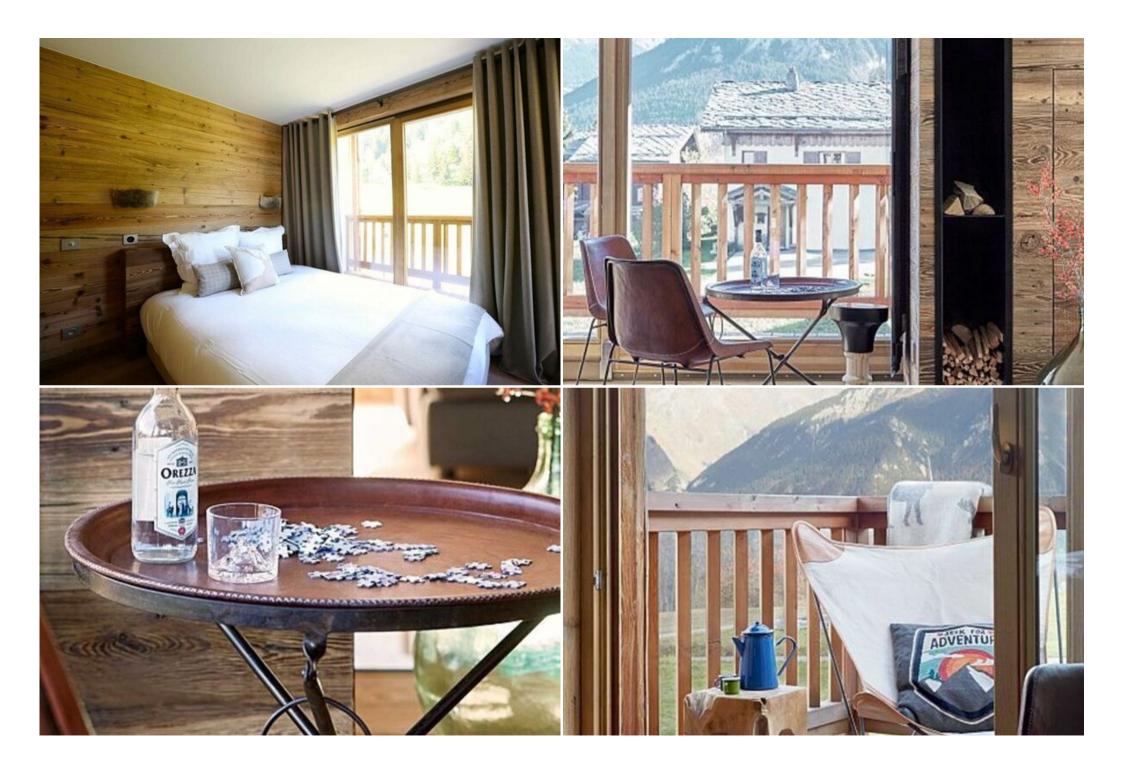

Beautiful benefits for this chalet of 170 sqm recently lablellisé "Charming Mountain" at the foot of the Jean Blanc track with departure and return skis, quiet and close to the village on foot.

New duplex in ground garden in a cottage with private terrace of 200m2 facing south, east and north.

Composed of 5 double bedrooms with bathroom or ensuite shower (beds in 2x80 in each room), several toilets, a very large and beautiful living room with fireplace in the living room, a double sofa bed, a dining

area and a fitted kitchen with hob, oven, microwave, dishwasher, fridge freezer and cooker hood.

Private spa with jacuzzi, sauna, relaxation area.

Comfort: Internet access wifi. Washing machine, dryer, flat screen television, DVD player, Hi-fi system with iPod station. Ski locker with boot dryers.