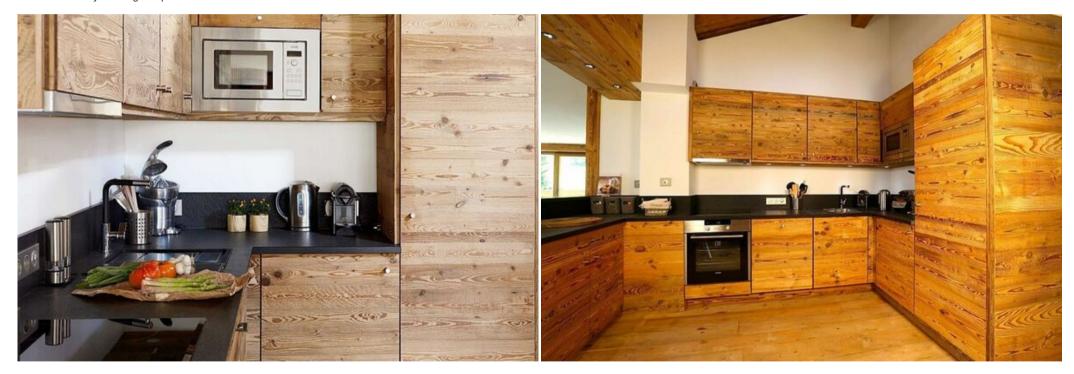

area and a fitted kitchen with hob, oven, microwave, dishwasher, fridge freezer and cooker hood.

Private spa with jacuzzi, sauna, relaxation area.

Comfort: Internet access wifi. Washing machine, dryer, flat screen television, DVD player, Hi-fi system with iPod station. Ski locker with boot dryers.