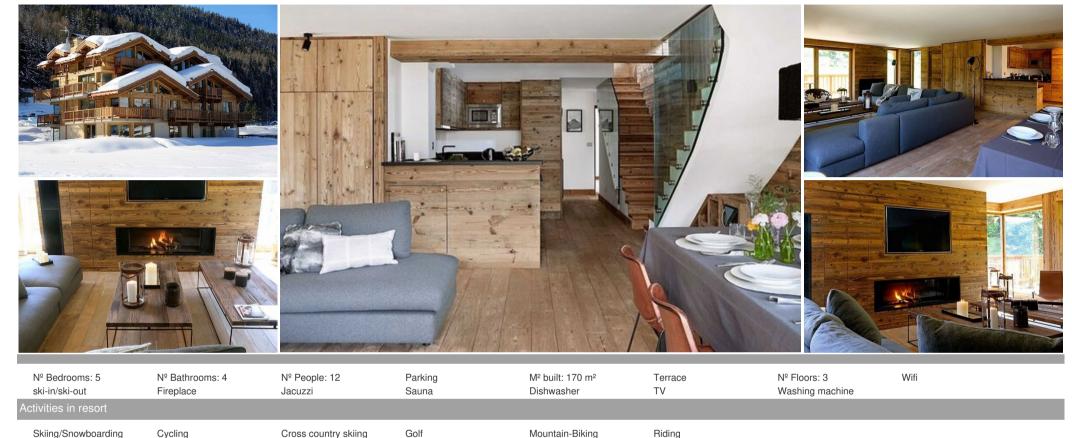

## CHALET FOR RENTAL IN COURCHEVEL

Courchevel 1300

12 people

New chalet located in a quiet, beautiful place in the village of Le Praz. Return by skis by the track of John White and departure skis to the Praz cable cars.

Beautiful benefits for this chalet of 170 sqm recently lablellisé "Charming Mountain" at the foot of the Jean Blanc track with departure and return skis, quiet and close to the village on foot.

New duplex in ground garden in a cottage with private terrace of 200m2 facing south, east and north.

Composed of 5 double bedrooms with bathroom or ensuite shower (beds in 2x80 in each room), several toilets, a very large and beautiful living room with fireplace in the living room, a double sofa bed, a dining

area and a fitted kitchen with hob, oven, microwave, dishwasher, fridge freezer and cooker hood.

Private spa with jacuzzi, sauna, relaxation area.

Comfort: Internet access wifi. Washing machine, dryer, flat screen television, DVD player, Hi-fi system with iPod station. Ski locker with boot dryers.