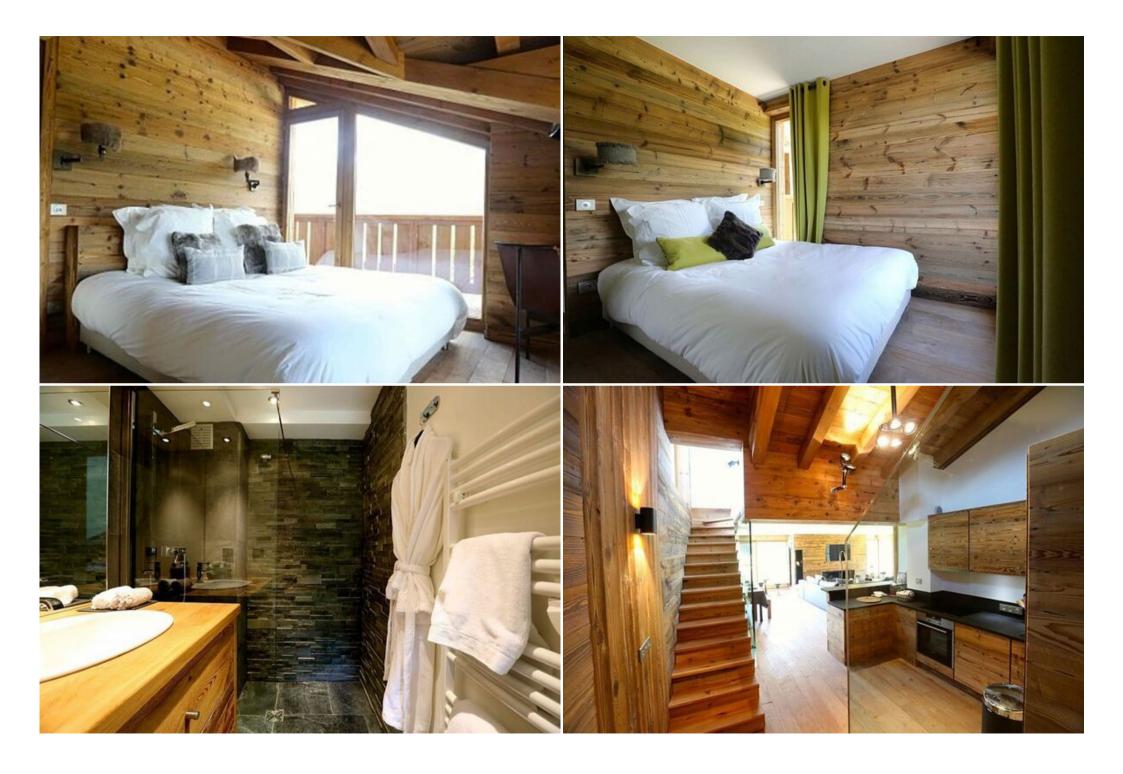

Beautiful benefits for this chalet of 170 sqm recently lablellisé "Charming Mountain" at the foot of the Jean Blanc track with departure and return skis, quiet and close to the village on foot.

New duplex in ground garden in a cottage with private terrace of 200m2 facing south, east and north.

Composed of 5 double bedrooms with bathroom or ensuite shower (beds in 2x80 in each room), several toilets, a very large and beautiful living room with fireplace in the living room, a double sofa bed, a dining

area and a fitted kitchen with hob, oven, microwave, dishwasher, fridge freezer and cooker hood.

Private spa with jacuzzi, sauna, relaxation area.

Comfort: Internet access wifi. Washing machine, dryer, flat screen television, DVD player, Hi-fi system with iPod station. Ski locker with boot dryers.