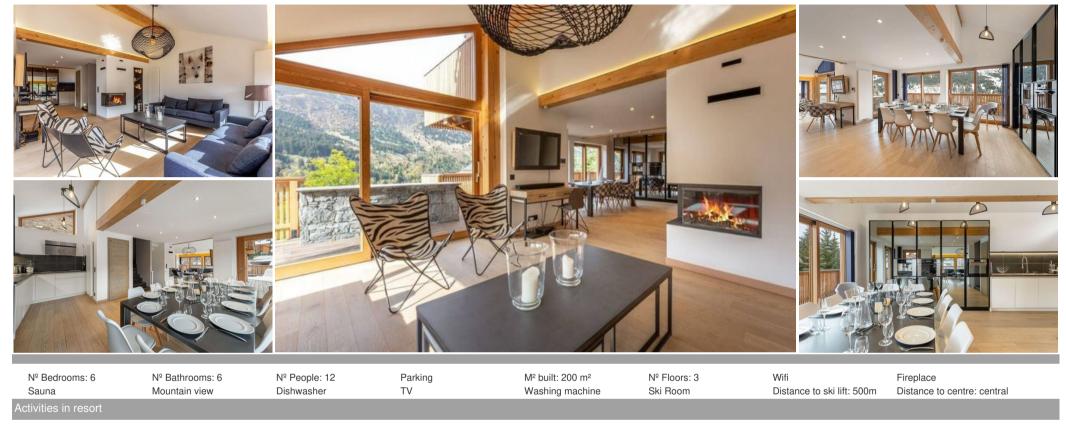

## **Description:**

Skiing/Snowboarding

Escape to the luxurious Chalet, a contemporary haven nestled in the heart of Méribel. This stunning chalet boasts breathtaking, unobstructed views of the majestic mountains and the renowned 3 Vallées ski slopes. Floor-to-ceiling windows invite the beauty of the surrounding wooded landscape inside, creating a serene and captivating atmosphere.

## **Key Features:**

- Unparalleled Location: Situated in the peaceful Mussillon district, just a short stroll from Méribel Centre (750m), with easy access to the snow front, ski schools, and ski lifts. A free shuttle bus stop is conveniently located just 230m from the chalet.
- Spacious and Luxurious: Accommodates 12 guests in six exquisitely designed en-suite bedrooms spread across four levels.

Cross country skiing

Golf

- Ultimate Relaxation: Unwind after a day on the slopes in your private indoor jacuzzi and sauna.
- **Elegant Living:** Enjoy cozy evenings in the spacious living room featuring a fireplace and an open-plan kitchen and dining area. The chalet's contemporary design, with its emphasis on white and natural light, enhances the feeling of space and tranquility.

- Modern Amenities: Stay connected with Wi-Fi, entertain with a flat-screen TV, and store your ski equipment with ease in the dedicated ski room. A balcony provides the perfect spot to savor the fresh mountain air.
- Pampering Inclusions: Indulge in a seamless and luxurious experience with a welcome pack, champagne reception, slippers, towels, bathrobes, luxury bath products, mid-week towel change, and mid-week cleaning. End-of-stay cleaning is also included for your convenience.

## Distances:

• Méribel Centre: 750m (walking distance)

• Nearest ski slope: Front de Neige (850m)

• Ski school: 850m

• Nearest ski lift: Front de Neige / Snow Front (850m)

• Free shuttle bus stop: 230m

Experience the perfect blend of luxury, comfort, and convenience at Chalet. Book your unforgettable mountain getaway today!