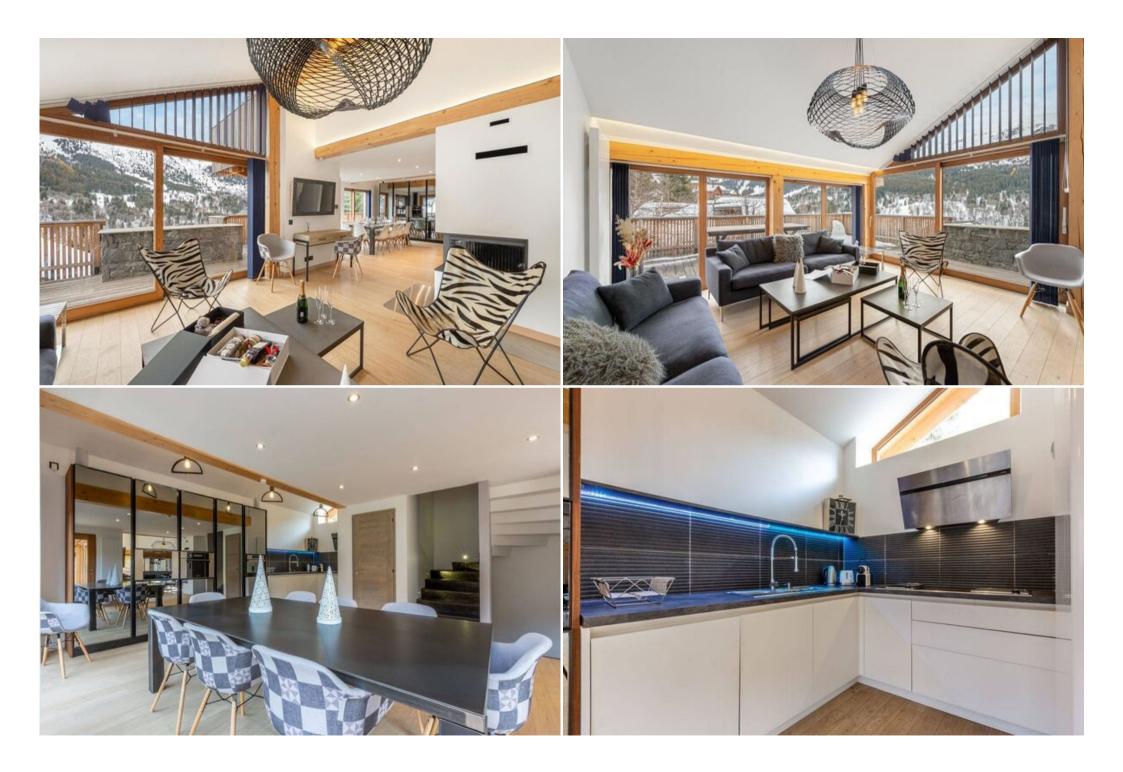

Cross country skiing

Golf

- Ultimate Relaxation: Unwind after a day on the slopes in your private indoor jacuzzi and sauna.
- **Elegant Living:** Enjoy cozy evenings in the spacious living room featuring a fireplace and an open-plan kitchen and dining area. The chalet's contemporary design, with its emphasis on white and natural light, enhances the feeling of space and tranquility.

- Modern Amenities: Stay connected with Wi-Fi, entertain with a flat-screen TV, and store your ski equipment with ease in the dedicated ski room. A balcony provides the perfect spot to savor the fresh mountain air.
- Pampering Inclusions: Indulge in a seamless and luxurious experience with a welcome pack, champagne reception, slippers, towels, bathrobes, luxury bath products, mid-week towel change, and mid-week cleaning. End-of-stay cleaning is also included for your convenience.