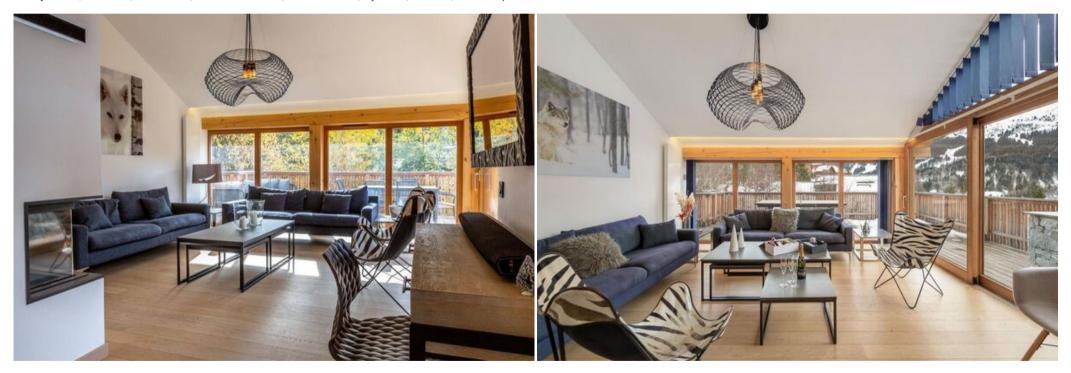

## **Description:**

Skiing/Snowboarding

Escape to the luxurious Chalet, a contemporary haven nestled in the heart of Méribel. This stunning chalet boasts breathtaking, unobstructed views of the majestic mountains and the renowned 3 Vallées ski slopes. Floor-to-ceiling windows invite the beauty of the surrounding wooded landscape inside, creating a serene and captivating atmosphere.

Cross country skiing

Golf

- Ultimate Relaxation: Unwind after a day on the slopes in your private indoor jacuzzi and sauna.
- **Elegant Living:** Enjoy cozy evenings in the spacious living room featuring a fireplace and an open-plan kitchen and dining area. The chalet's contemporary design, with its emphasis on white and natural light, enhances the feeling of space and tranquility.