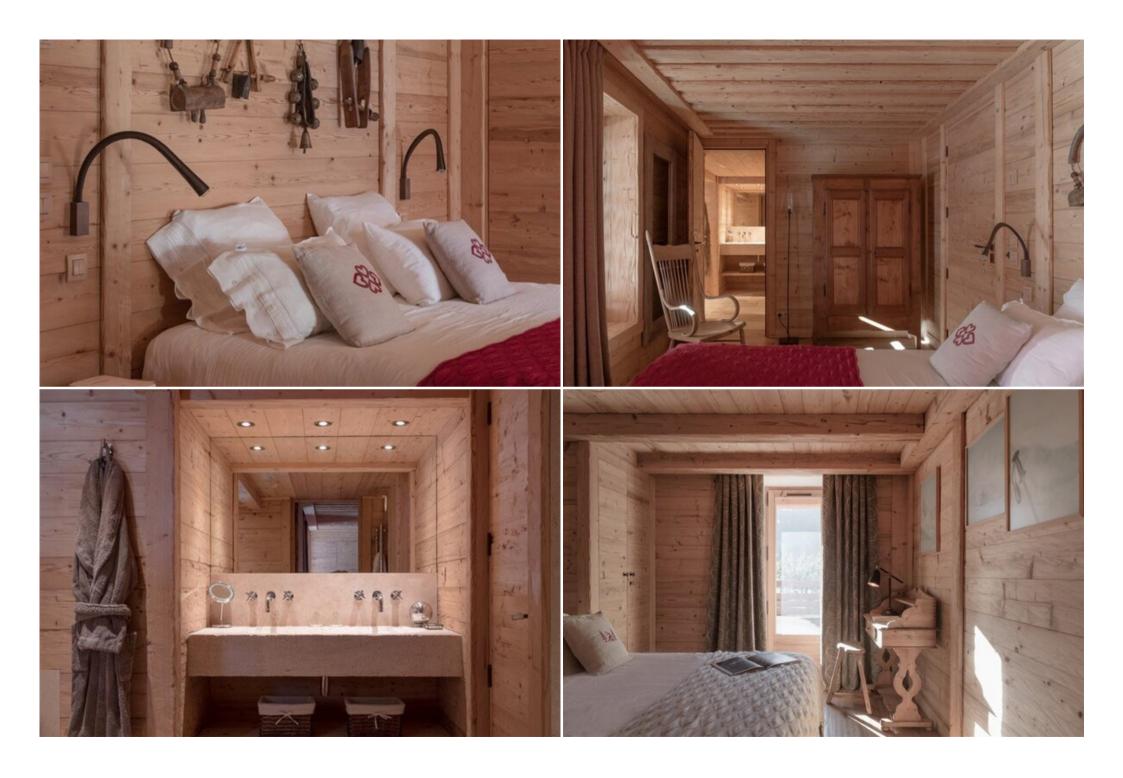

# 1ST FLOOR

3 double bedrooms,

en suite bathrooms with double basins, bathtubs and separate showers

2 child bedrooms, with 4 beds each and en suite bathrooms

1 laundry room

Lift