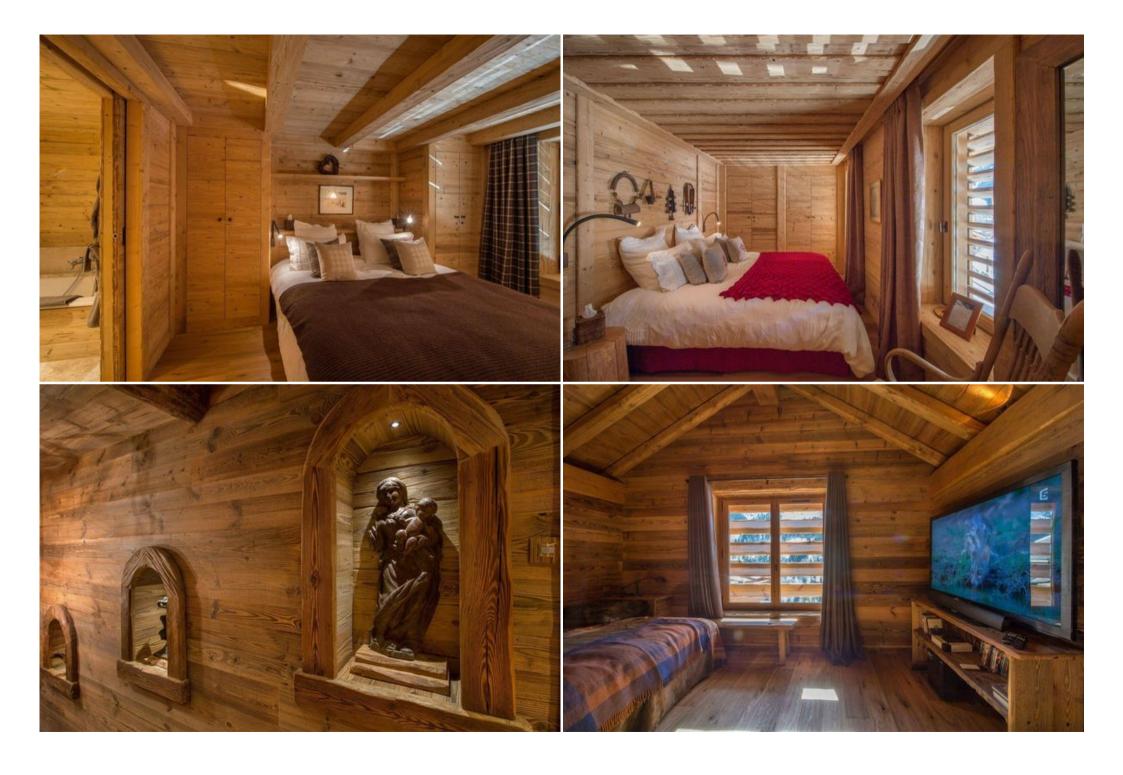

# 1ST FLOOR

3 double bedrooms,

en suite bathrooms with double basins, bathtubs and separate showers

2 child bedrooms, with 4 beds each and en suite bathrooms

1 laundry room

Lift

### 3RD FLOOR

1 master bedroom with dressing room and en suite bathroom with double basin, bathtub and separate shower

1 home cinema room convertible into a double bedroom with toilets and shower room.

3 hours of daily cleaning