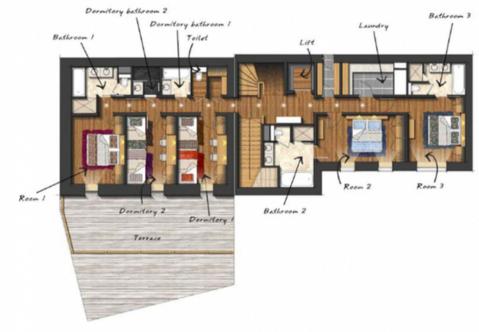

# 1ST FLOOR

3 double bedrooms,

en suite bathrooms with double basins, bathtubs and separate showers

2 child bedrooms, with 4 beds each and en suite bathrooms

1 laundry room

Lift