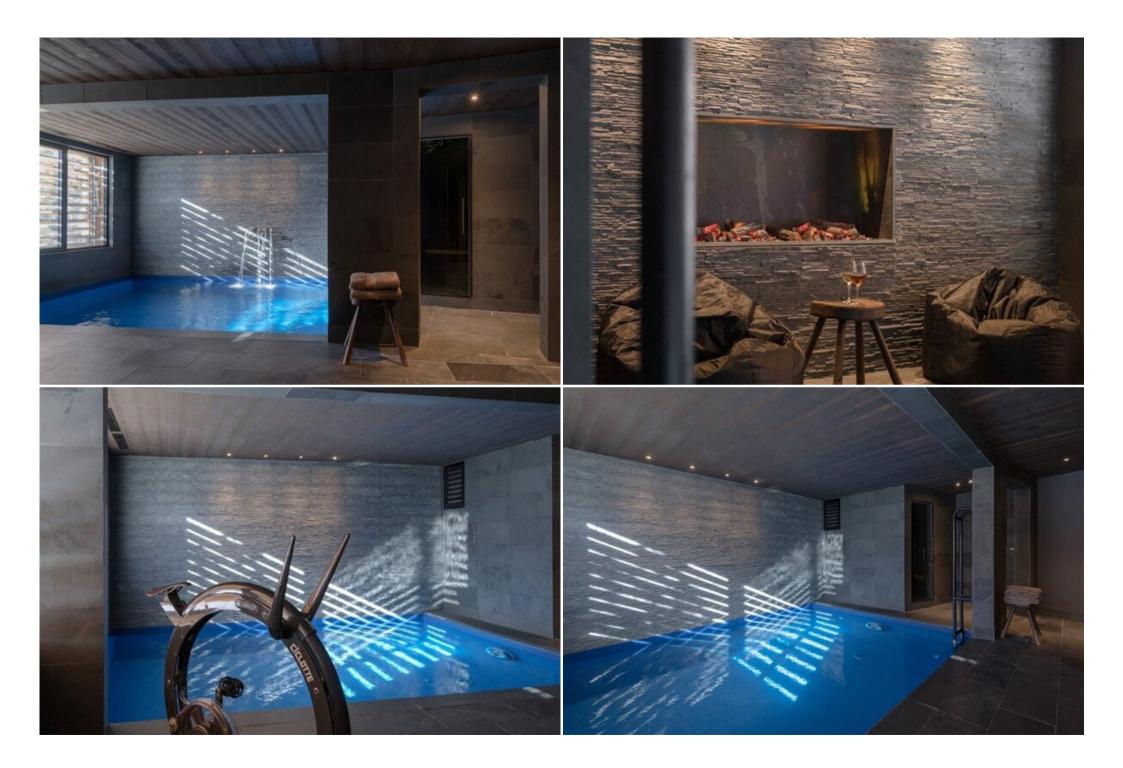

#### **GROUND FLOOR**

Entrance hall with on one side the ski room and on the other side the relaxation area with counter-current

swimming pool, hammam and lounge room.

Underground cellar build inside the mountain rock.