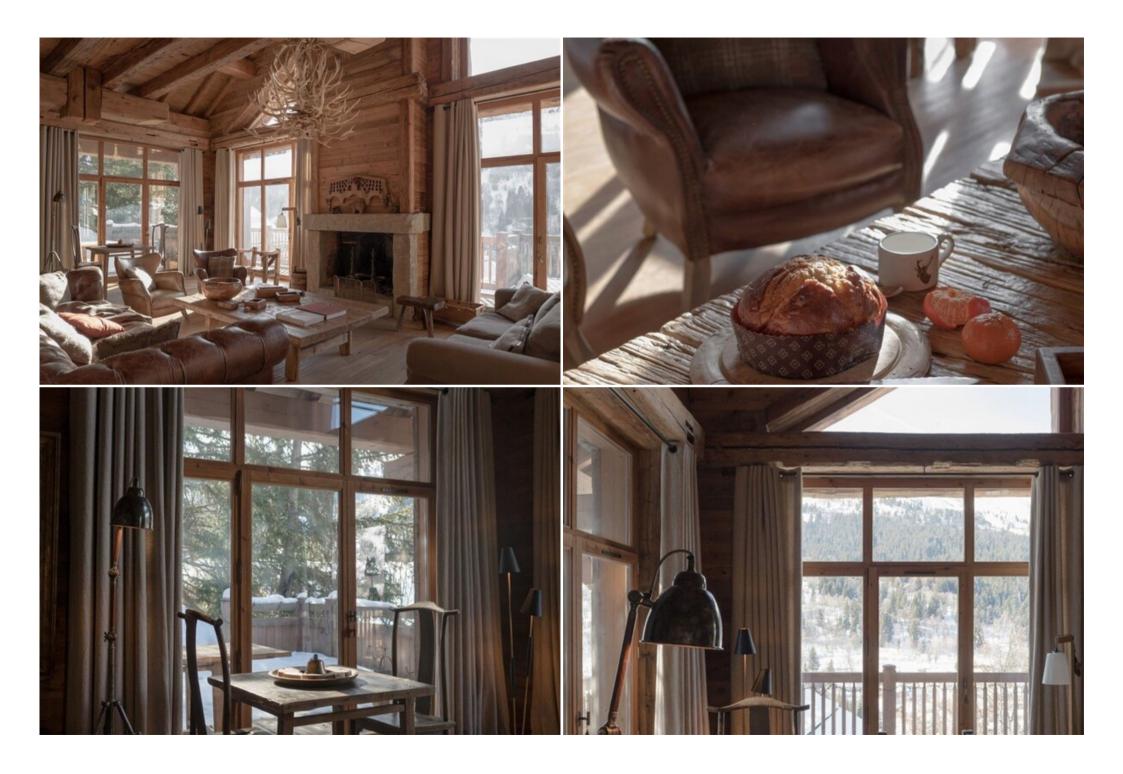

## 2ND FLOOR

1 great hall

1 vast lounge with its 3-metre sofa, chimney, library and mezzanine

1 dining room / kitchen to accommodate 15 guests with a 3.60 metre dining table

1 professional kitchen and cellar