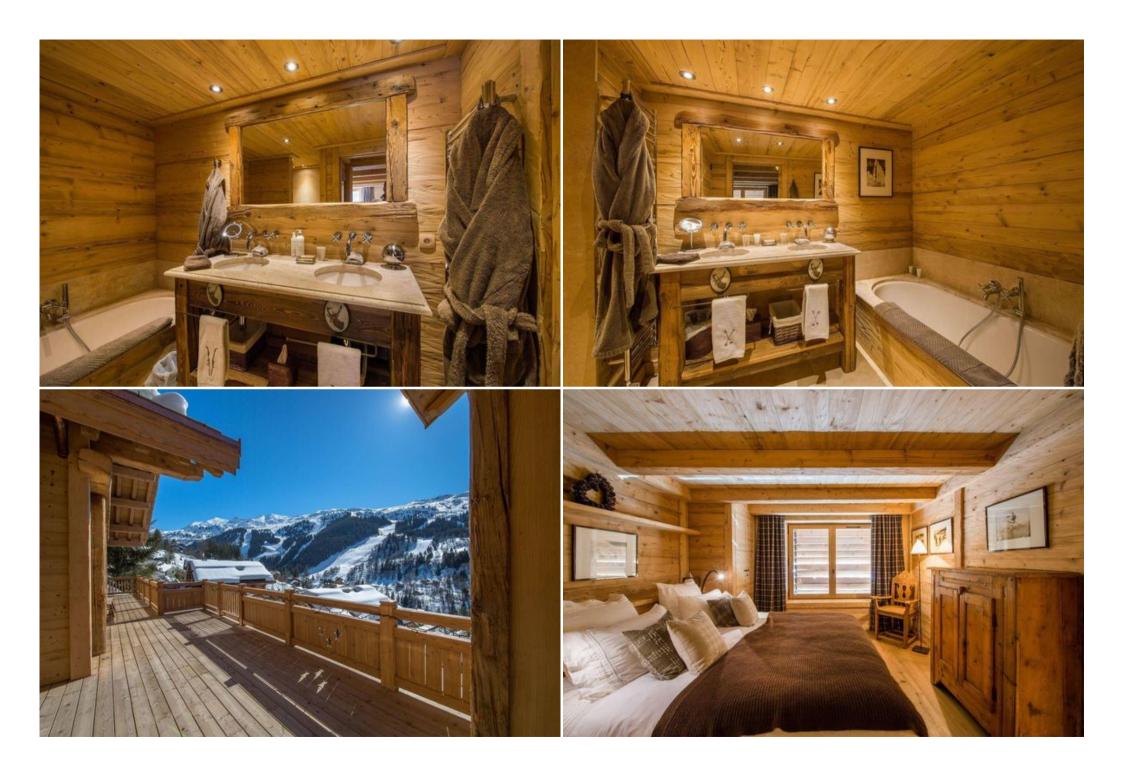

# 1ST FLOOR

3 double bedrooms,

en suite bathrooms with double basins, bathtubs and separate showers

2 child bedrooms, with 4 beds each and en suite bathrooms

1 laundry room

Lift

### 3RD FLOOR

1 master bedroom with dressing room and en suite bathroom with double basin, bathtub and separate shower

1 home cinema room convertible into a double bedroom with toilets and shower room.

3 hours of daily cleaning