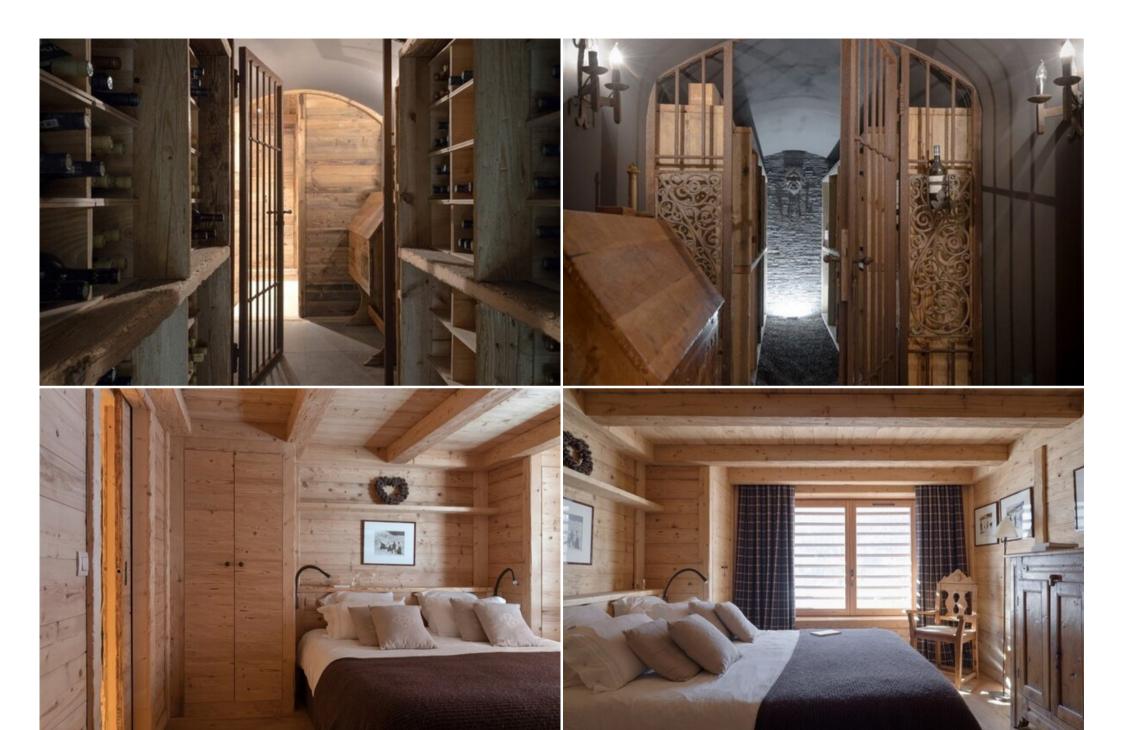

#### **GROUND FLOOR**

Entrance hall with on one side the ski room and on the other side the relaxation area with counter-current

swimming pool, hammam and lounge room.

Underground cellar build inside the mountain rock.