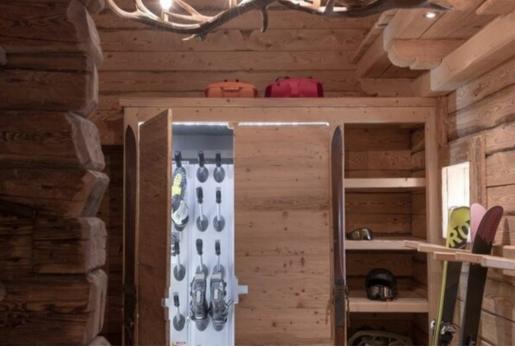

#### **GROUND FLOOR**

Entrance hall with on one side the ski room and on the other side the relaxation area with counter-current

swimming pool, hammam and lounge room.

Underground cellar build inside the mountain rock.