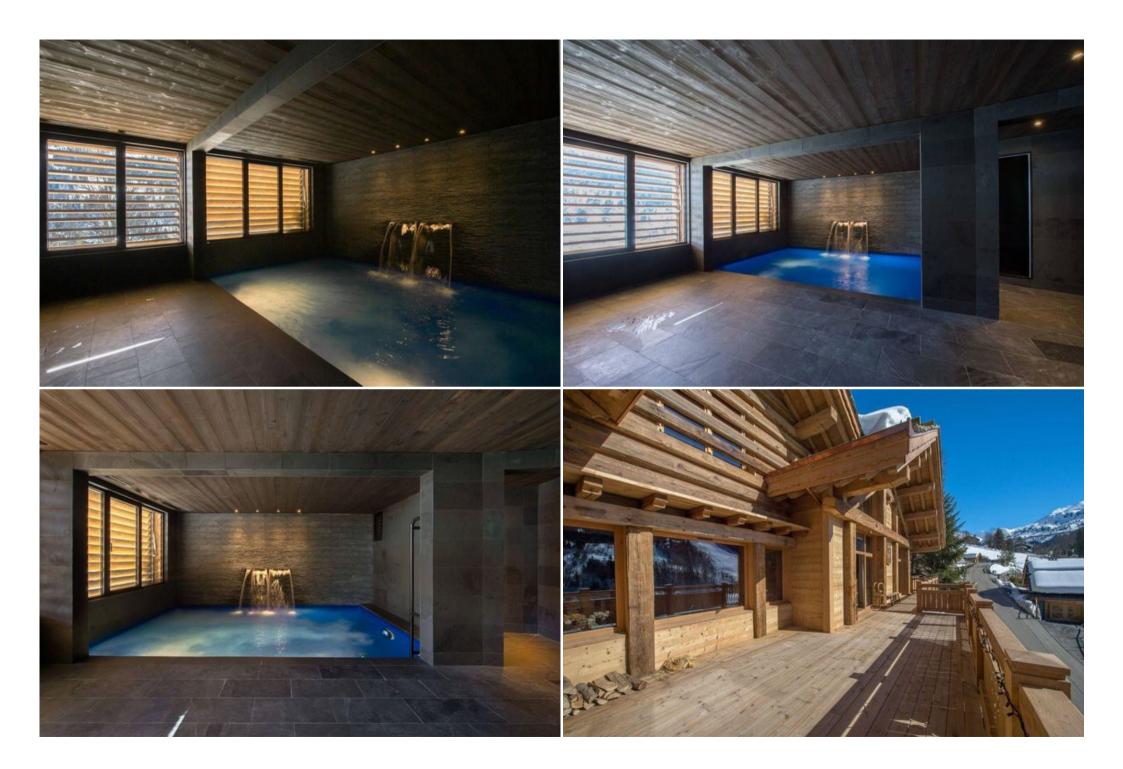

#### **GROUND FLOOR**

Entrance hall with on one side the ski room and on the other side the relaxation area with counter-current

swimming pool, hammam and lounge room.

Underground cellar build inside the mountain rock.