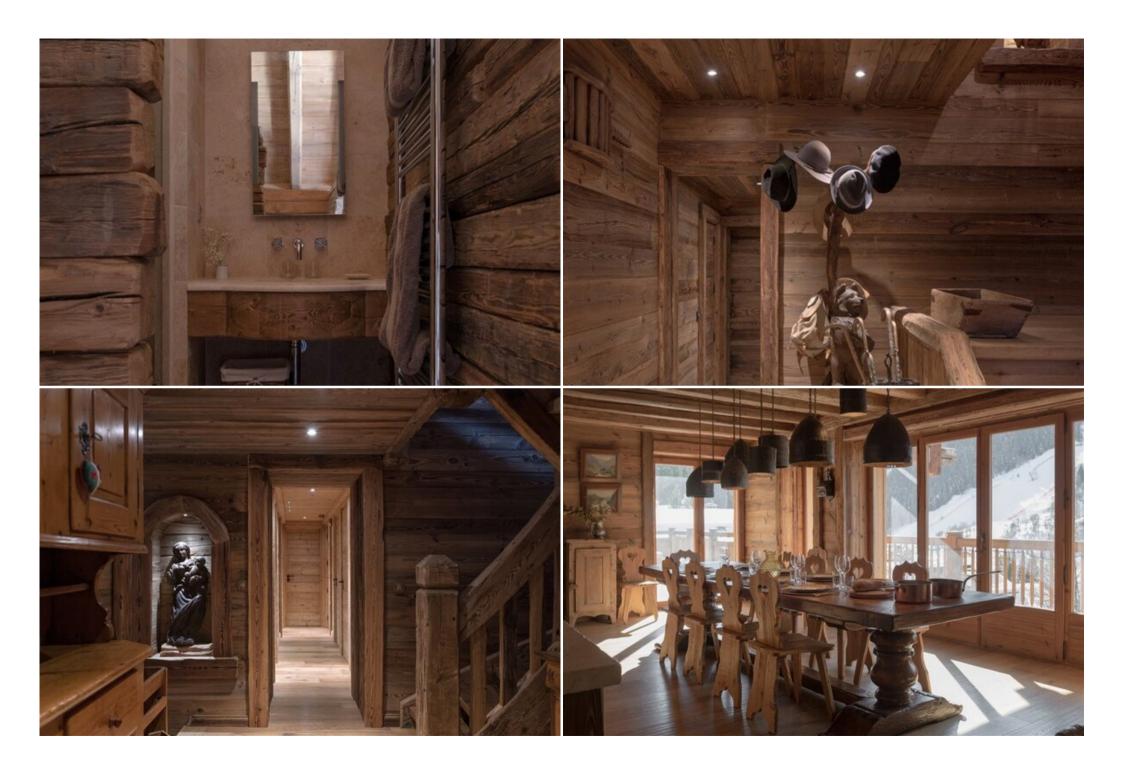

#### **GROUND FLOOR**

Entrance hall with on one side the ski room and on the other side the relaxation area with counter-current

swimming pool, hammam and lounge room.

Underground cellar build inside the mountain rock.

## 2ND FLOOR

1 great hall

1 vast lounge with its 3-metre sofa, chimney, library and mezzanine

1 dining room / kitchen to accommodate 15 guests with a 3.60 metre dining table

1 professional kitchen and cellar