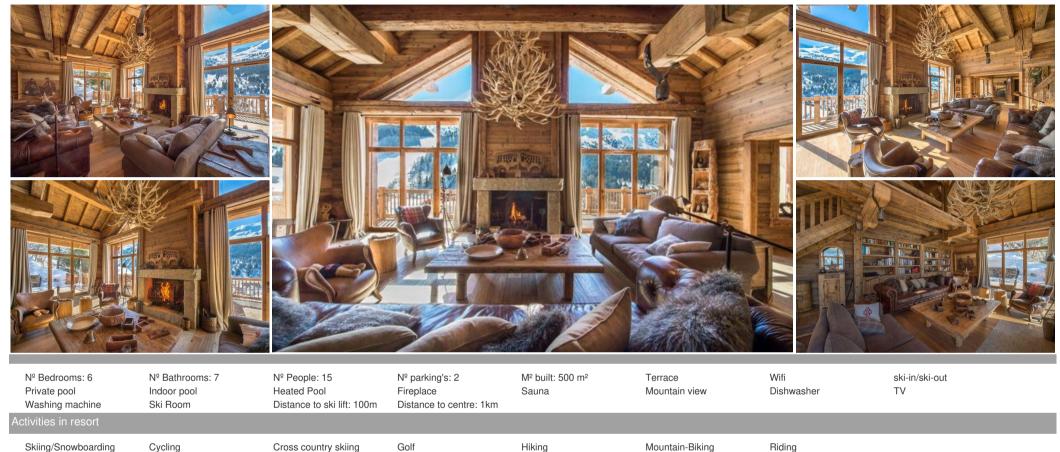

# Chalet in Meribel

France, Méribel, Méribel Station

chalet - REF: TGS-A1865

Méribel Route de la Renarde For 15 guests

In the heart of Les 3 Vallées, one of the world's most beautiful skiing areas, with over 600 kilometres of slopes, the Chalet promises you a dream journey. With your family or friends, enjoy the cosy and luxurious comfort of the Chalet, located at 60 meters from la Chaudanne ski slope.

## 2ND FLOOR

1 great hall

1 vast lounge with its 3-metre sofa, chimney, library and mezzanine

1 dining room / kitchen to accommodate 15 guests with a 3.60 metre dining table

1 professional kitchen and cellar