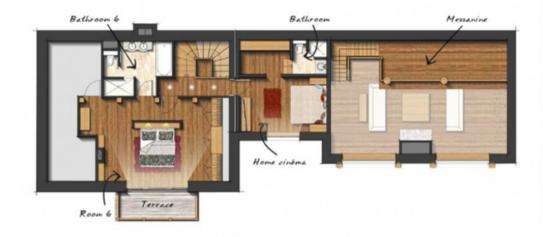

### 3RD FLOOR

1 master bedroom with dressing room and en suite bathroom with double basin, bathtub and separate shower

1 home cinema room convertible into a double bedroom with toilets and shower room.

3 hours of daily cleaning