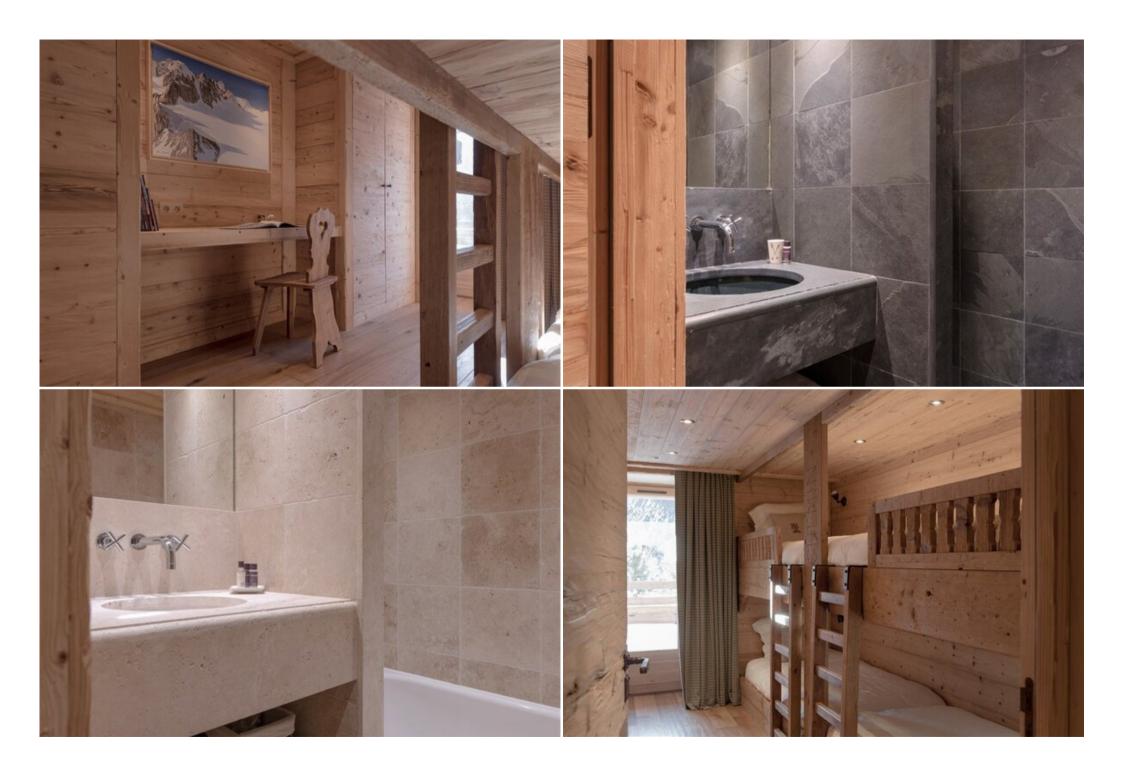

# 1ST FLOOR

3 double bedrooms,

en suite bathrooms with double basins, bathtubs and separate showers

2 child bedrooms, with 4 beds each and en suite bathrooms

1 laundry room

Lift

### 3RD FLOOR

1 master bedroom with dressing room and en suite bathroom with double basin, bathtub and separate shower

1 home cinema room convertible into a double bedroom with toilets and shower room.

3 hours of daily cleaning