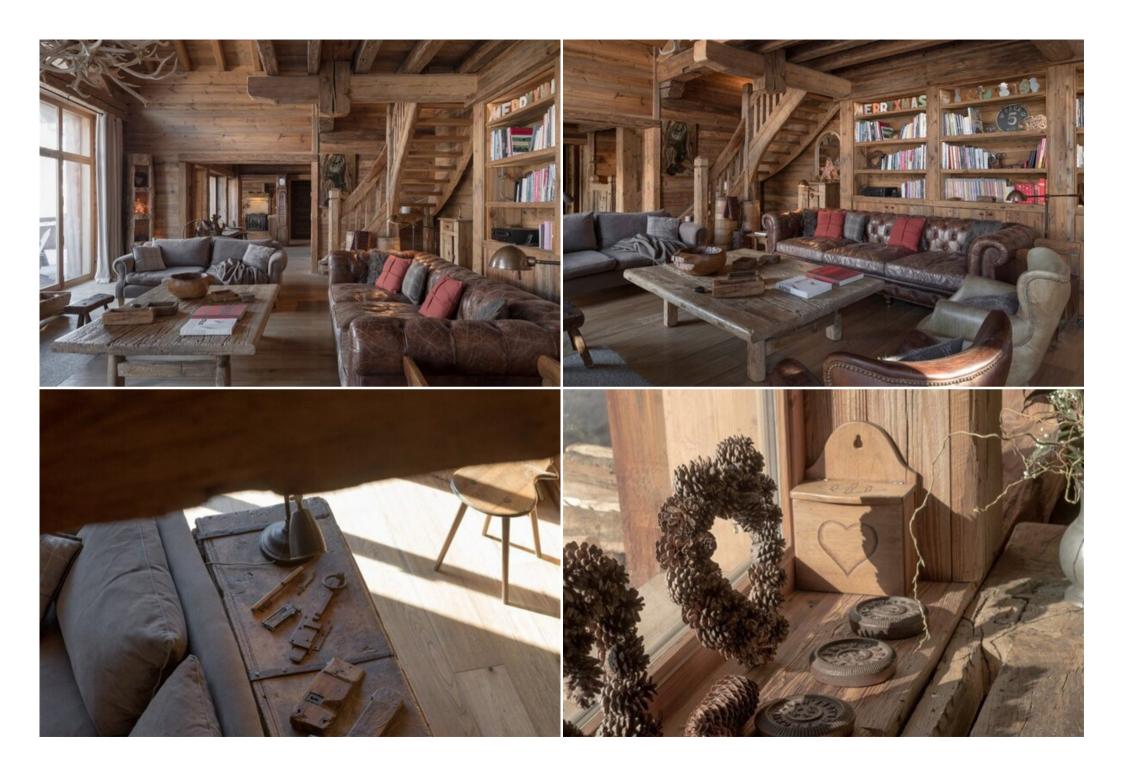

## 2ND FLOOR

1 great hall

1 vast lounge with its 3-metre sofa, chimney, library and mezzanine

1 dining room / kitchen to accommodate 15 guests with a 3.60 metre dining table

1 professional kitchen and cellar