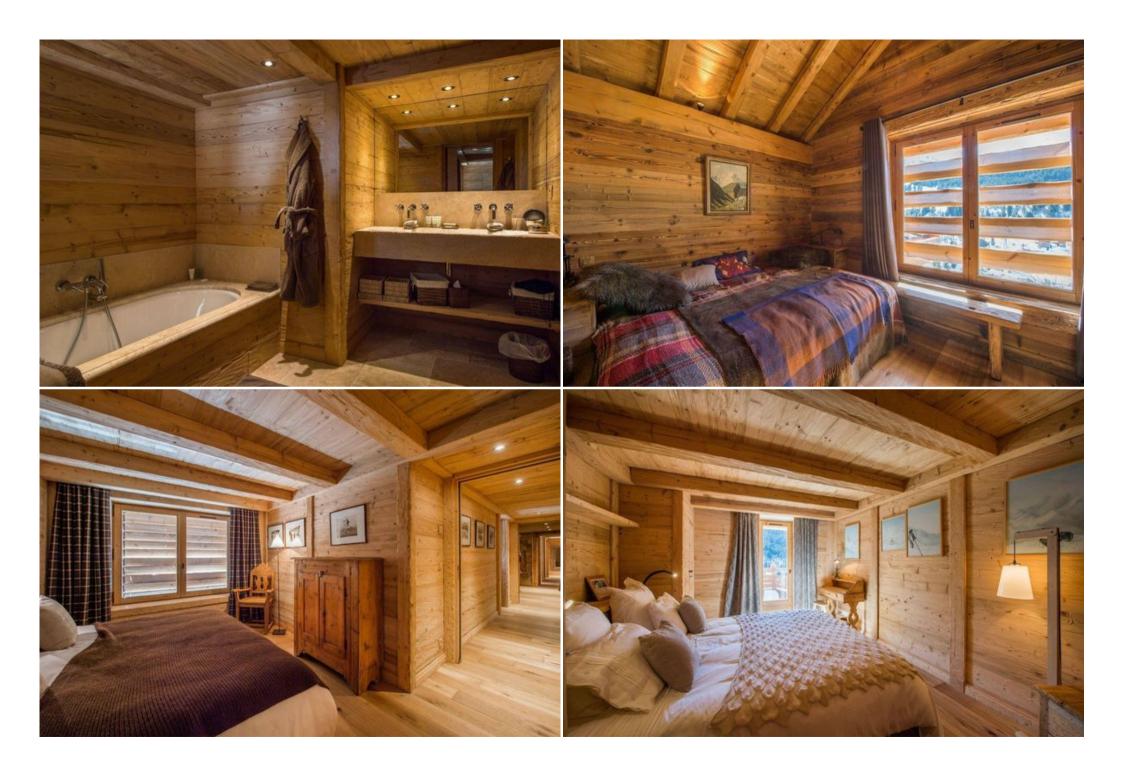

# 1ST FLOOR

3 double bedrooms,

en suite bathrooms with double basins, bathtubs and separate showers

2 child bedrooms, with 4 beds each and en suite bathrooms

1 laundry room

Lift

### 3RD FLOOR

1 master bedroom with dressing room and en suite bathroom with double basin, bathtub and separate shower

1 home cinema room convertible into a double bedroom with toilets and shower room.

3 hours of daily cleaning