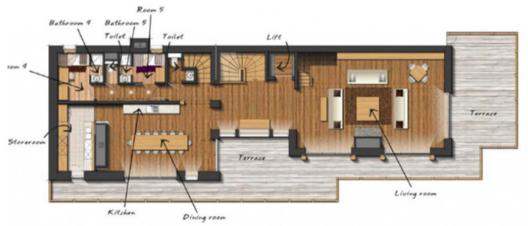

## 2ND FLOOR

1 great hall

1 vast lounge with its 3-metre sofa, chimney, library and mezzanine

1 dining room / kitchen to accommodate 15 guests with a 3.60 metre dining table

1 professional kitchen and cellar