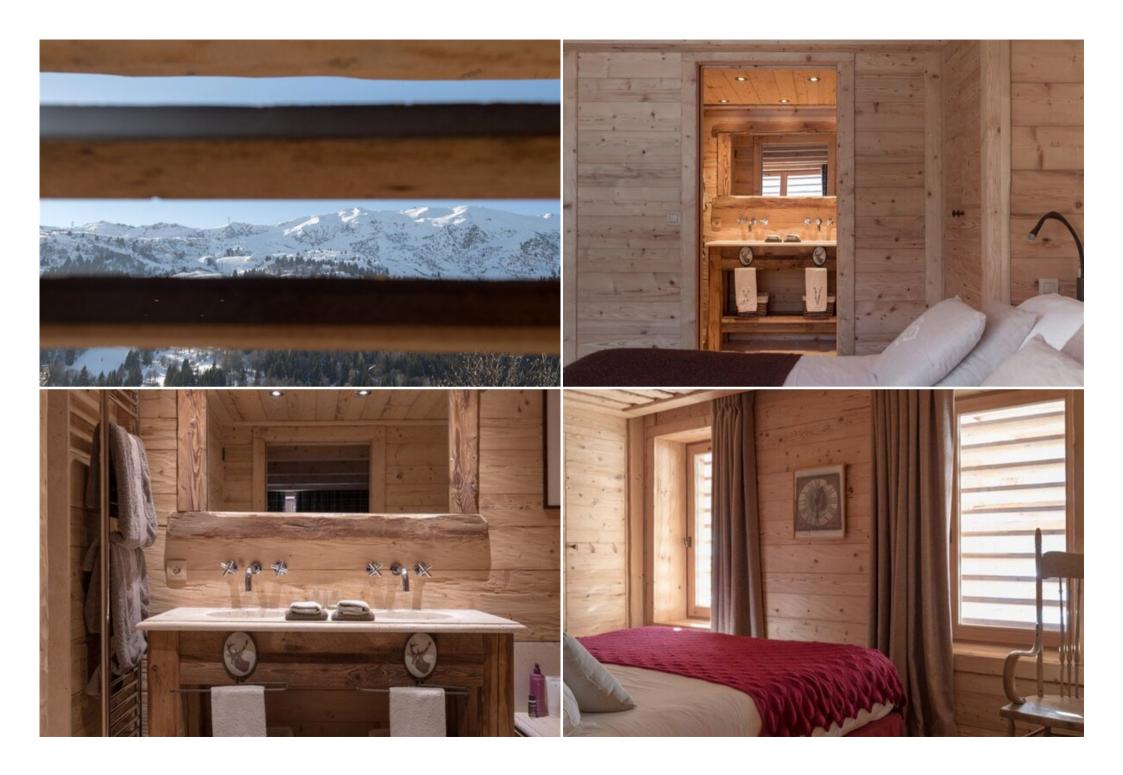

# 1ST FLOOR

3 double bedrooms,

en suite bathrooms with double basins, bathtubs and separate showers

2 child bedrooms, with 4 beds each and en suite bathrooms

1 laundry room

Lift