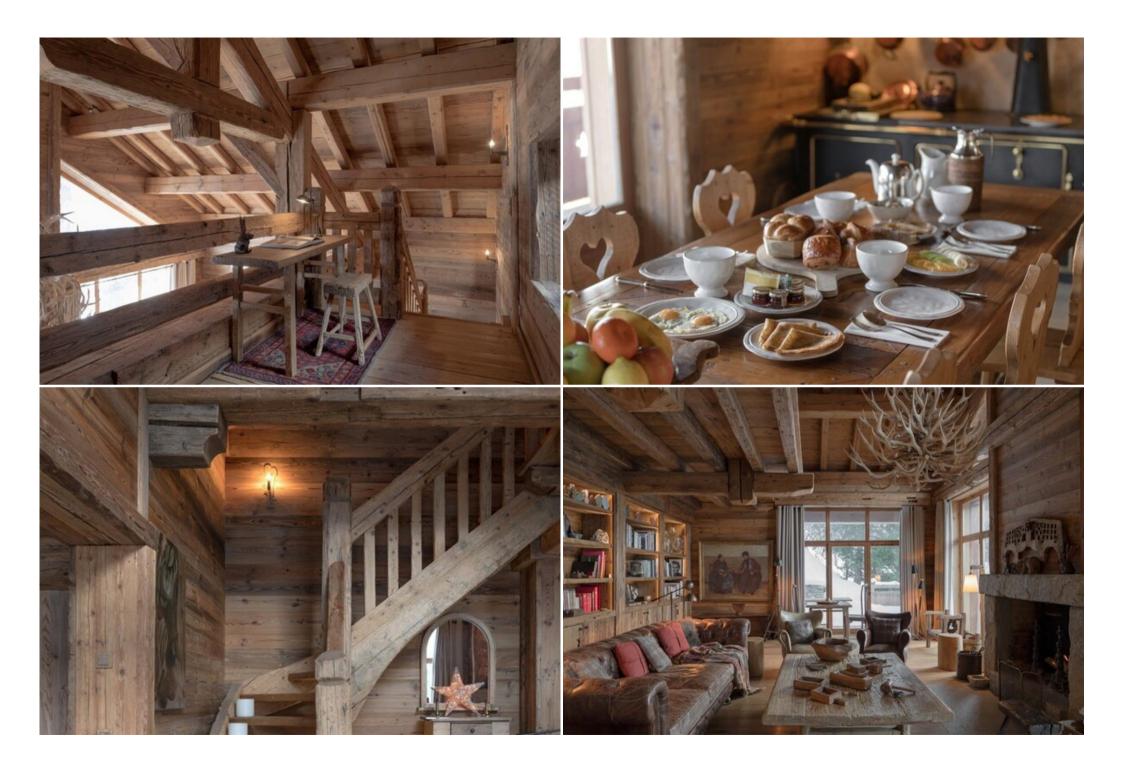

## 2ND FLOOR

1 great hall

1 vast lounge with its 3-metre sofa, chimney, library and mezzanine

1 dining room / kitchen to accommodate 15 guests with a 3.60 metre dining table

1 professional kitchen and cellar

2 small bedrooms for the staff

Lift