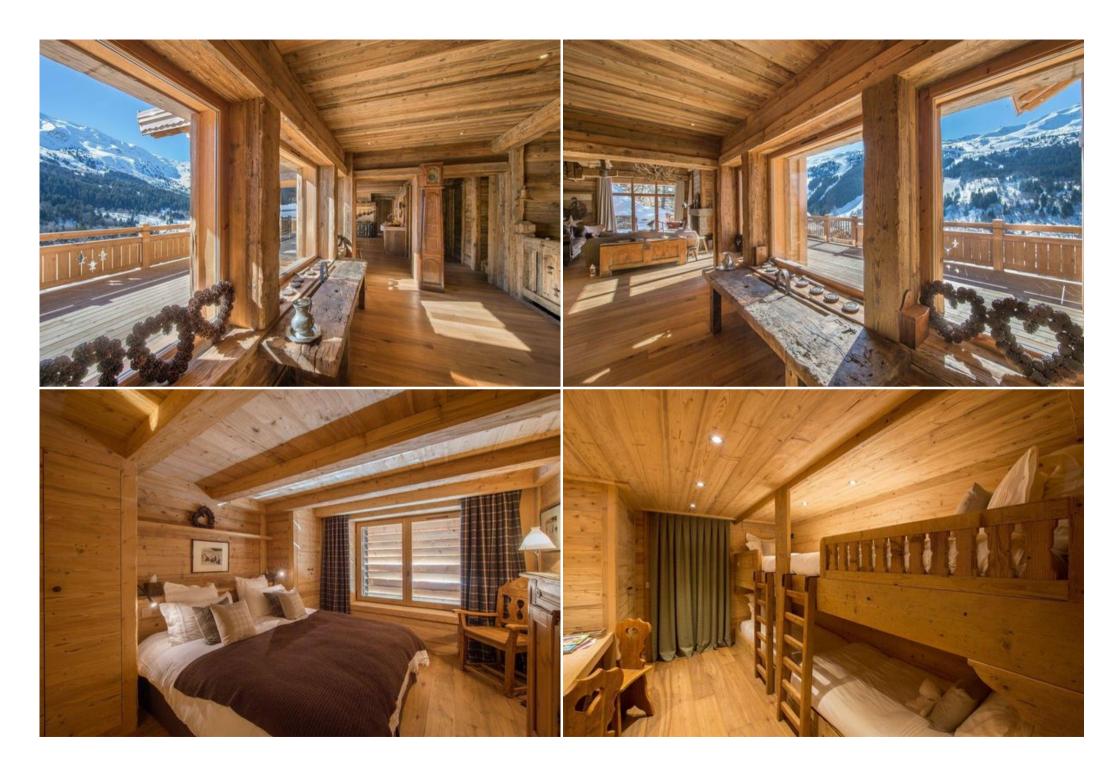

# 1ST FLOOR

3 double bedrooms,

en suite bathrooms with double basins, bathtubs and separate showers

2 child bedrooms, with 4 beds each and en suite bathrooms

1 laundry room

Lift

### 3RD FLOOR

1 master bedroom with dressing room and en suite bathroom with double basin, bathtub and separate shower

1 home cinema room convertible into a double bedroom with toilets and shower room.

3 hours of daily cleaning