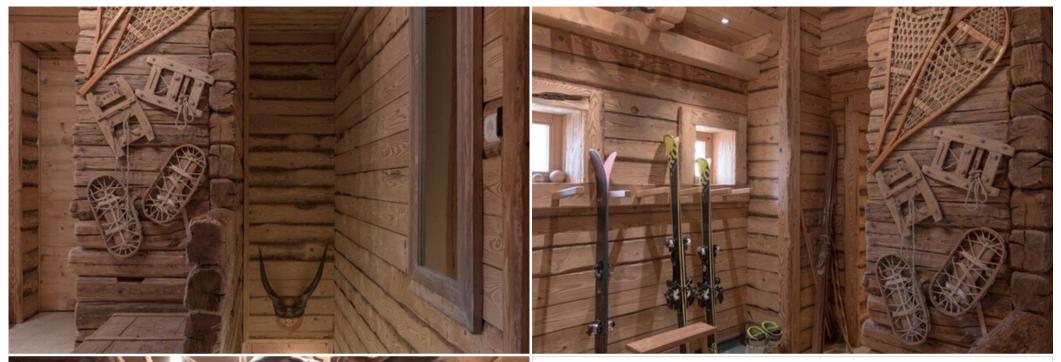

#### **GROUND FLOOR**

Entrance hall with on one side the ski room and on the other side the relaxation area with counter-current

swimming pool, hammam and lounge room.

Underground cellar build inside the mountain rock.