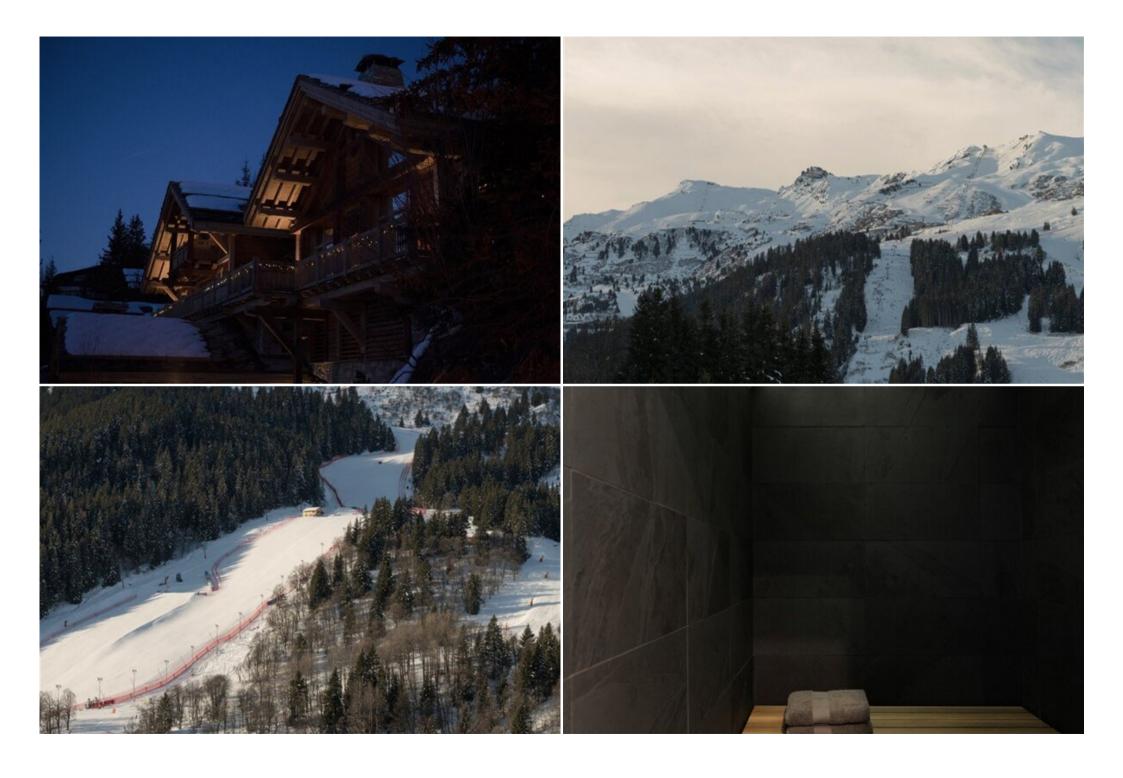

# Chalet in Meribel

France, Méribel, Méribel Station

chalet - REF: TGS-A1865

Méribel Route de la Renarde For 15 guests

In the heart of Les 3 Vallées, one of the world's most beautiful skiing areas, with over 600 kilometres of slopes, the Chalet promises you a dream journey. With your family or friends, enjoy the cosy and luxurious comfort of the Chalet, located at 60 meters from la Chaudanne ski slope.

#### **GROUND FLOOR**

Entrance hall with on one side the ski room and on the other side the relaxation area with counter-current

swimming pool, hammam and lounge room.

Underground cellar build inside the mountain rock.