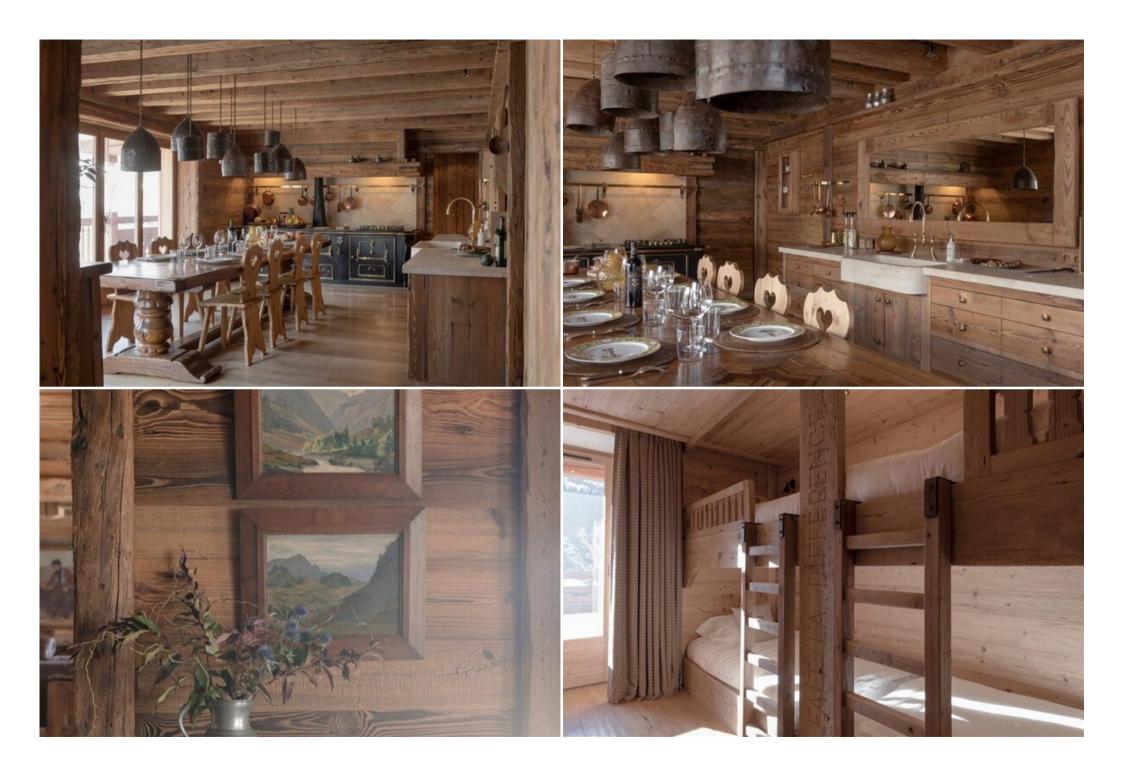

## 2ND FLOOR

1 great hall

1 vast lounge with its 3-metre sofa, chimney, library and mezzanine

1 dining room / kitchen to accommodate 15 guests with a 3.60 metre dining table

1 professional kitchen and cellar

# 1ST FLOOR

3 double bedrooms,

en suite bathrooms with double basins, bathtubs and separate showers

2 child bedrooms, with 4 beds each and en suite bathrooms

1 laundry room

Lift