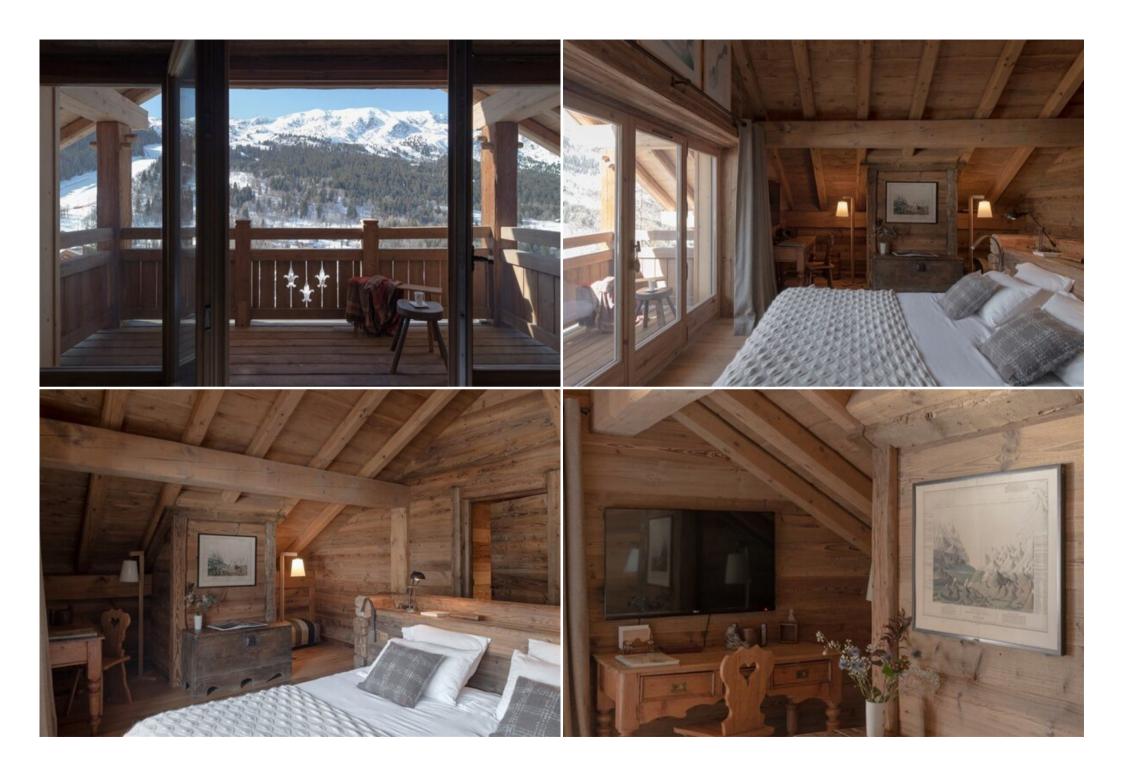

# Chalet in Meribel

France, Méribel, Méribel Station

chalet - REF: TGS-A1865

Méribel Route de la Renarde For 15 guests

In the heart of Les 3 Vallées, one of the world's most beautiful skiing areas, with over 600 kilometres of slopes, the Chalet promises you a dream journey. With your family or friends, enjoy the cosy and luxurious comfort of the Chalet, located at 60 meters from la Chaudanne ski slope.

# 1ST FLOOR

3 double bedrooms,

en suite bathrooms with double basins, bathtubs and separate showers

2 child bedrooms, with 4 beds each and en suite bathrooms

1 laundry room

Lift