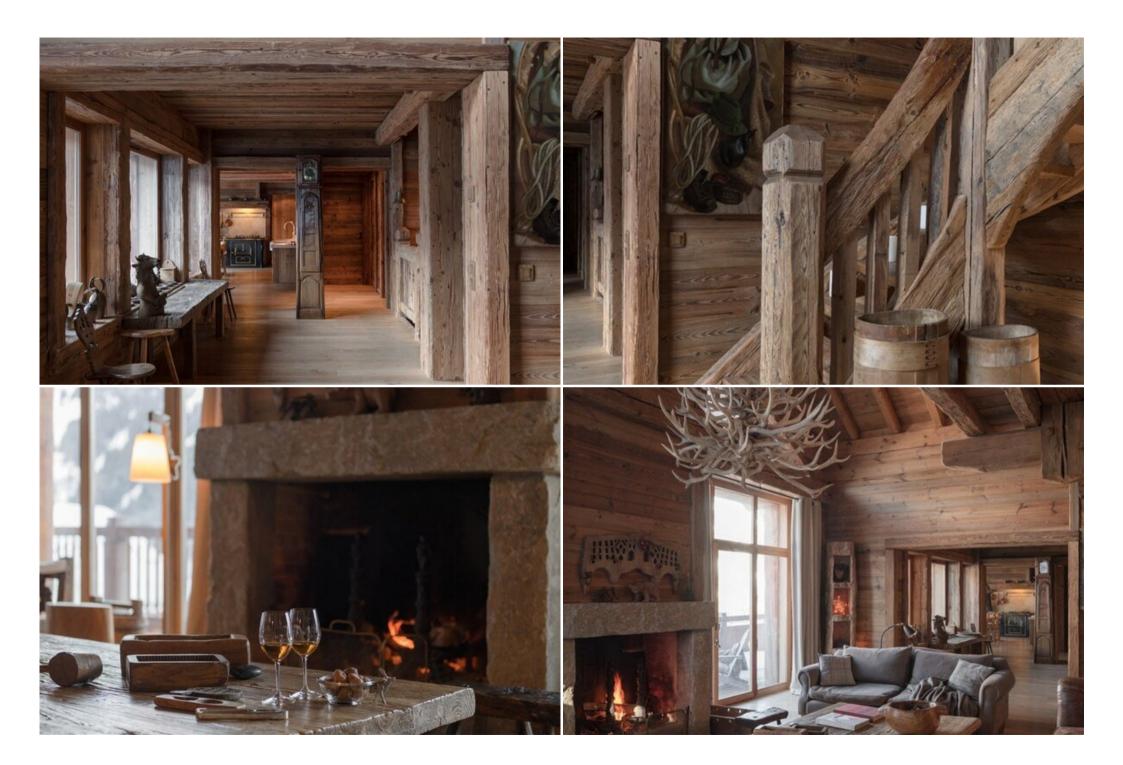

#### **GROUND FLOOR**

Entrance hall with on one side the ski room and on the other side the relaxation area with counter-current

swimming pool, hammam and lounge room.

Underground cellar build inside the mountain rock.

## 2ND FLOOR

1 great hall

1 vast lounge with its 3-metre sofa, chimney, library and mezzanine

1 dining room / kitchen to accommodate 15 guests with a 3.60 metre dining table

1 professional kitchen and cellar