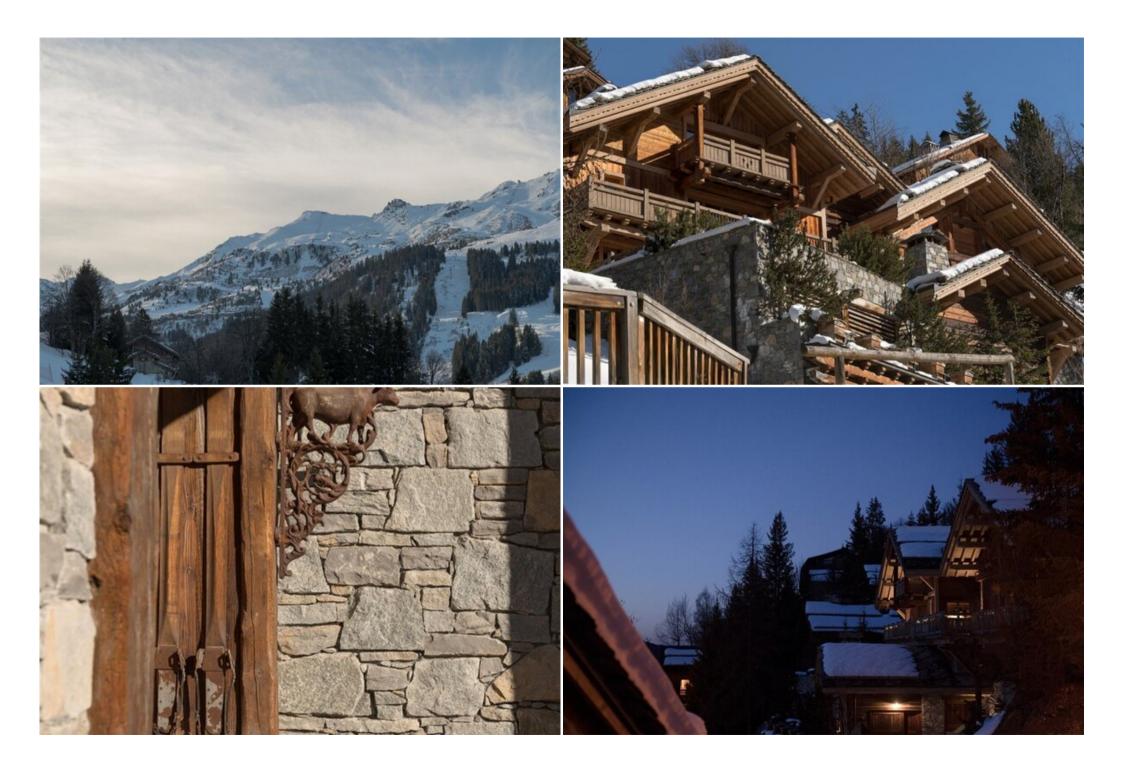

# Chalet in Meribel

France, Méribel, Méribel Station

chalet - REF: TGS-A1865

Méribel Route de la Renarde For 15 guests

In the heart of Les 3 Vallées, one of the world's most beautiful skiing areas, with over 600 kilometres of slopes, the Chalet promises you a dream journey. With your family or friends, enjoy the cosy and luxurious comfort of the Chalet, located at 60 meters from la Chaudanne ski slope.