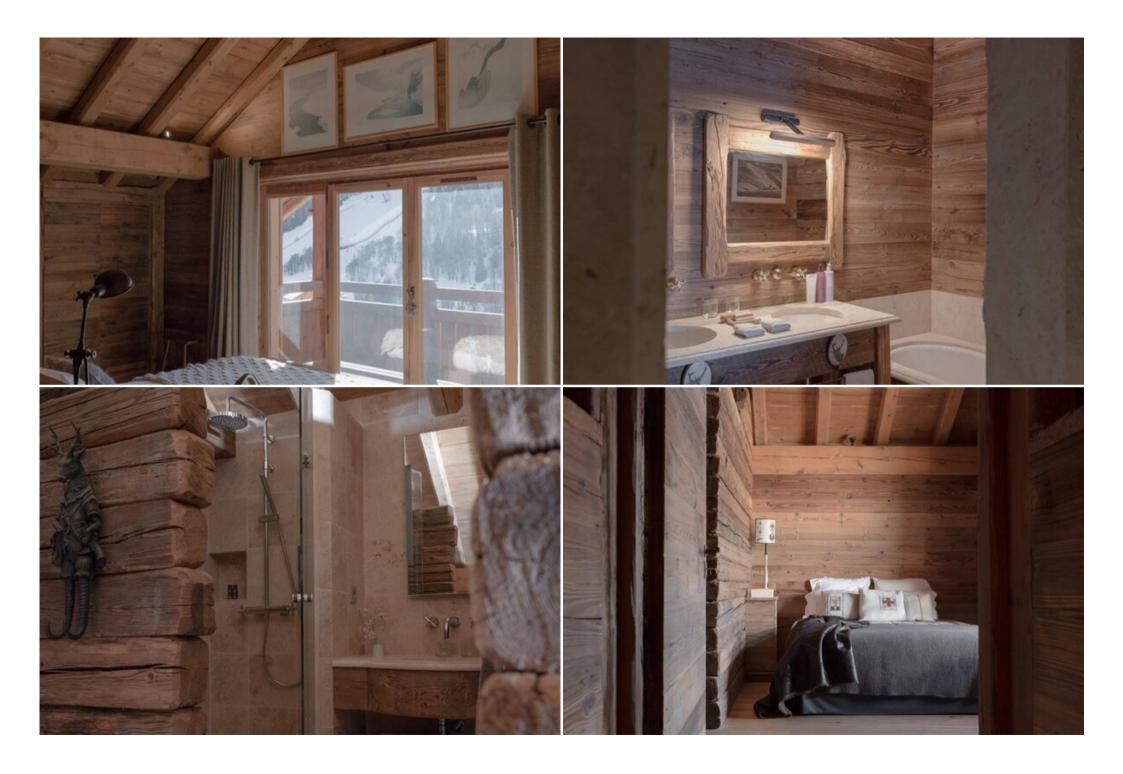

# 1ST FLOOR

3 double bedrooms,

en suite bathrooms with double basins, bathtubs and separate showers

2 child bedrooms, with 4 beds each and en suite bathrooms

1 laundry room

Lift

### 3RD FLOOR

1 master bedroom with dressing room and en suite bathroom with double basin, bathtub and separate shower

1 home cinema room convertible into a double bedroom with toilets and shower room.

3 hours of daily cleaning