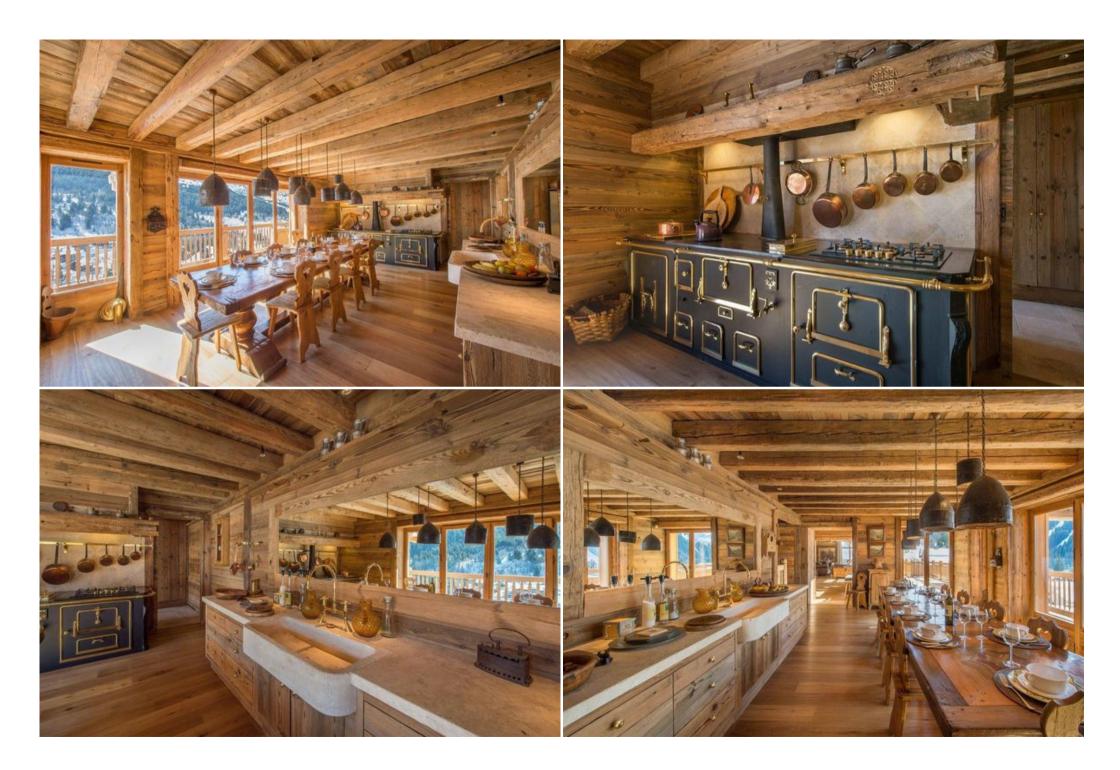

## 2ND FLOOR

1 great hall

1 vast lounge with its 3-metre sofa, chimney, library and mezzanine

1 dining room / kitchen to accommodate 15 guests with a 3.60 metre dining table

1 professional kitchen and cellar