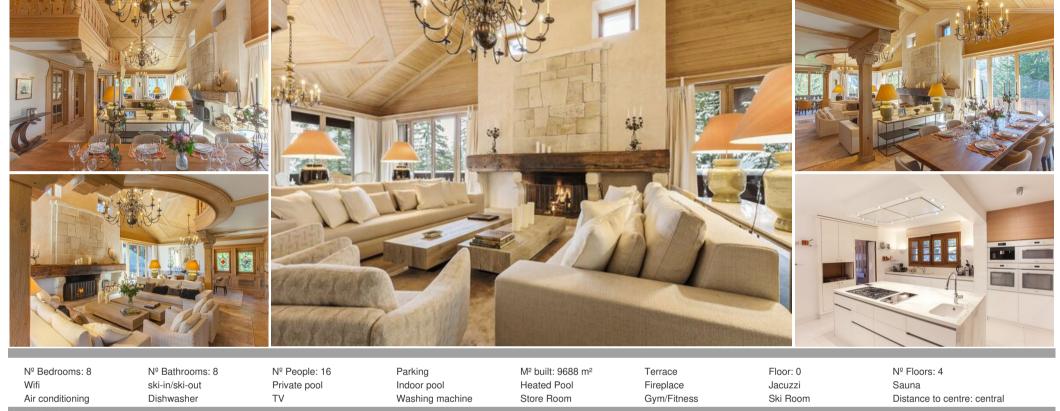

#### Exceptional Ski-in/Ski-out Chalet in a Private Estate in Courchevel 1850

Cross country skiing

Golf

This magnificent chalet, with its typical alpine architecture, offers 900 m<sup>2</sup> of living space ideally spread over 4 levels. It enjoys a premium ski-in/ski-out location on the Cospillot piste and is close to the village center.

The chalet features a sumptuous living area with high ceilings, a bright living room, a long dining table, and a fully equipped kitchen. With its 8 double bedrooms, the property can comfortably accommodate 15

#### Ground floor:

- Living area: Lounge area, living room, fireplace
- Balcony surrounding the living area
- Office
- Equipped kitchen
- Dining room
- TV lounge
- Garage
- Separate toilet
- Entrance with cloakroom