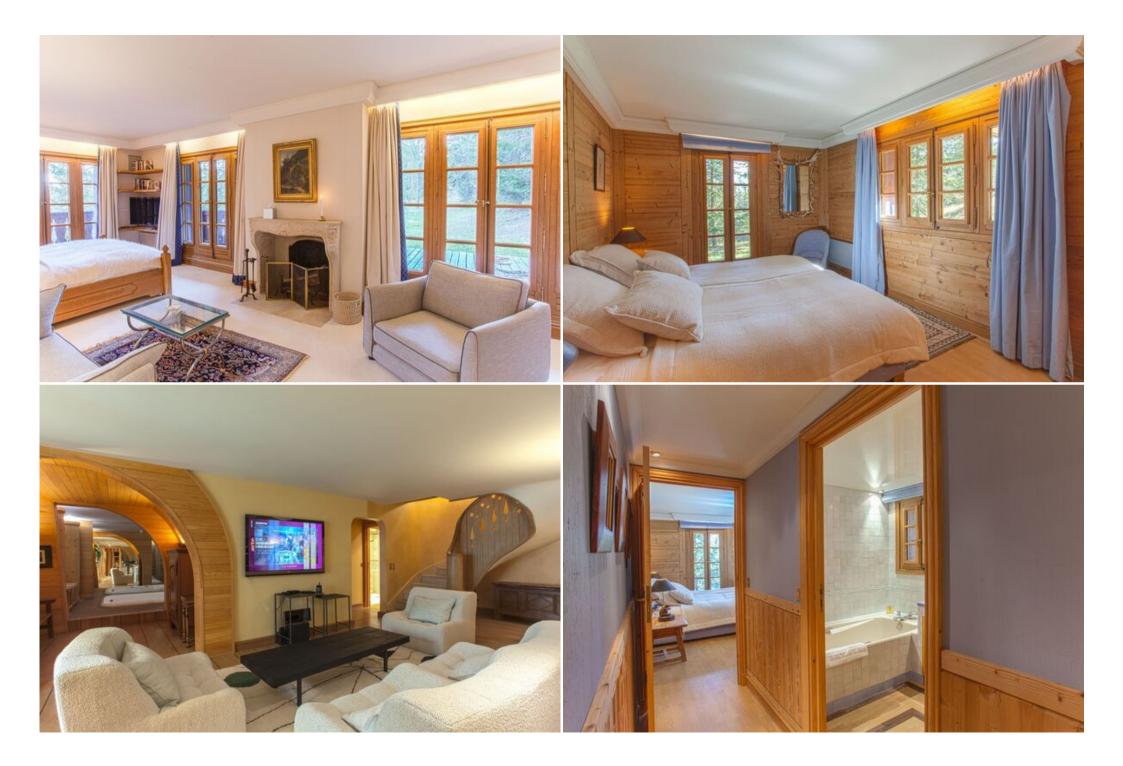

The chalet features a sumptuous living area with high ceilings, a bright living room, a long dining table, and a fully equipped kitchen. With its 8 double bedrooms, the property can comfortably accommodate 15

guests, each bedroom benefiting from its own en-suite bathroom.

#### Highlights of the property:

- Relaxation area with swimming pool, hammam, sauna, and jacuzzi
- TV room with tea lounge complements the high-end services of this property
- Location in a private and secure hamlet
- Proximity to the ski slopes

#### Level -2:

- Relaxation areas: Sensory shower, Indoor jacuzzi, Swimming pool, Lounge with TV, Tea lounge, Sauna
- Suite 1: 1 Double bed, En-suite bathroom: Shower, Single sink, Toilet, Sofa area, Lounge
- Suite 2: 2 Single beds, En-suite bathroom: Bathtub, Double sinks, Shower, Separate toilet, Closet
- Bedroom 3: 2 Single beds, En-suite bathroom: Single sink, Shower
- Ski room with boot dryers
- Fitness room
- TV lounge

#### Level -1:

- Suite 4: 1 Double bed, en-suite bathroom with bathtub and shower, separate toilet, sofa area, lounge, fireplace, balcony
- Suite 5: 1 Double bed, en-suite bathroom with bathtub and shower, separate toilet, sofa area, lounge, fireplace, balcony
- Suite 6: 1 Double bed, en-suite bathroom with bathtub and shower, separate toilet, sofa area, lounge, fireplace, balcony
- Suite 7: 2 Single beds, en-suite bathroom with bathtub, shower, separate toilet, sofa area, lounge