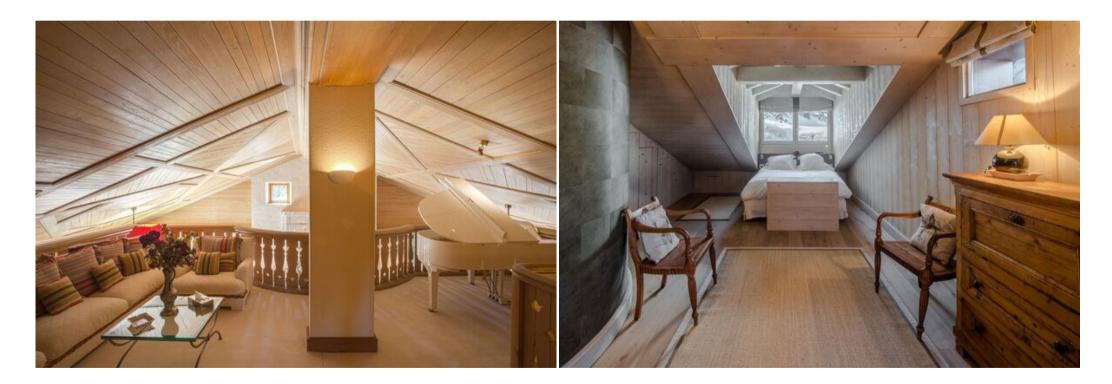

#### Level 1:

- Lounge with Piano
- Suite 8: Bedroom with double bed (160x200), large closets, and en-suite bathroom with shower and bathtub