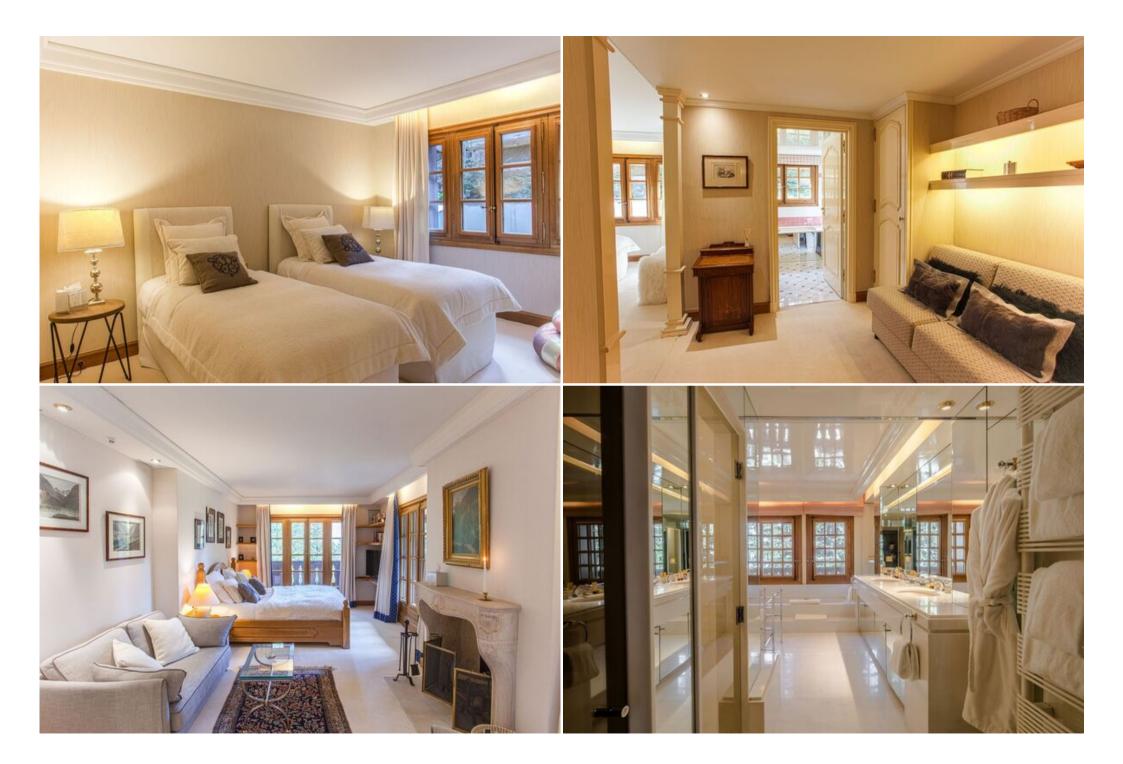

#### Level -2:

- Relaxation areas: Sensory shower, Indoor jacuzzi, Swimming pool, Lounge with TV, Tea lounge, Sauna
- Suite 1: 1 Double bed, En-suite bathroom: Shower, Single sink, Toilet, Sofa area, Lounge
- Suite 2: 2 Single beds, En-suite bathroom: Bathtub, Double sinks, Shower, Separate toilet, Closet
- Bedroom 3: 2 Single beds, En-suite bathroom: Single sink, Shower
- Ski room with boot dryers
- Fitness room
- TV lounge

#### Level -1:

- Suite 4: 1 Double bed, en-suite bathroom with bathtub and shower, separate toilet, sofa area, lounge, fireplace, balcony
- Suite 5: 1 Double bed, en-suite bathroom with bathtub and shower, separate toilet, sofa area, lounge, fireplace, balcony
- Suite 6: 1 Double bed, en-suite bathroom with bathtub and shower, separate toilet, sofa area, lounge, fireplace, balcony
- Suite 7: 2 Single beds, en-suite bathroom with bathtub, shower, separate toilet, sofa area, lounge