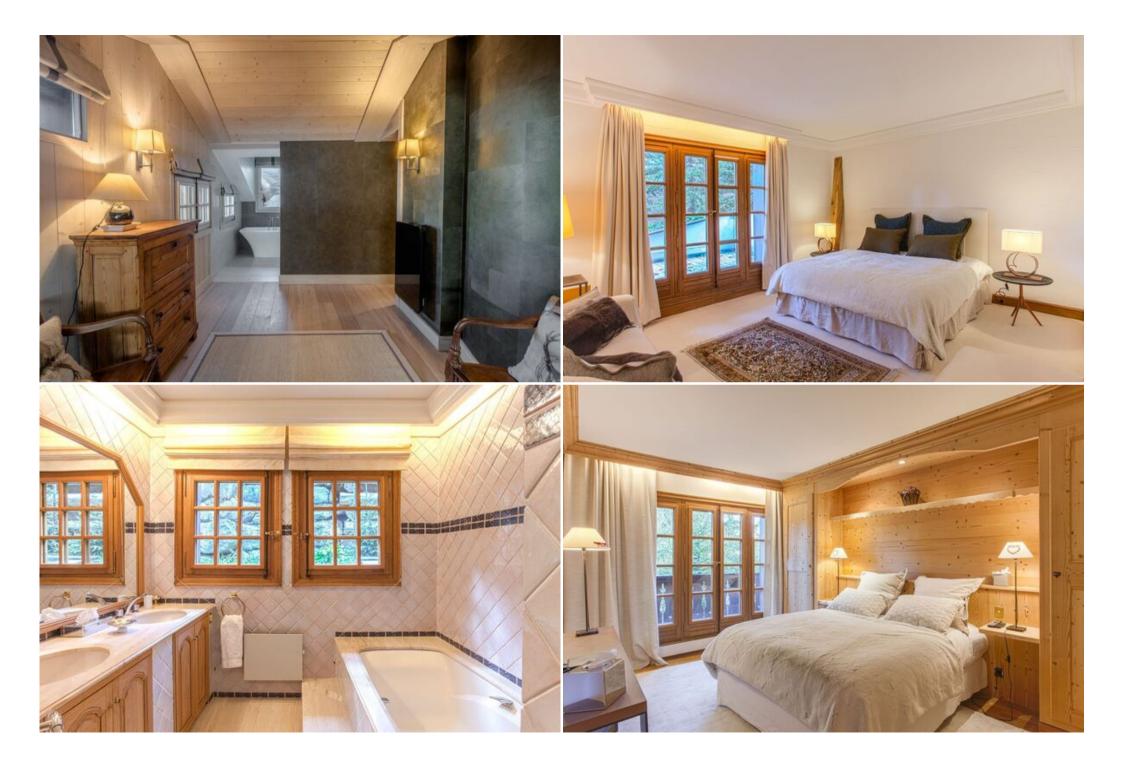

guests, each bedroom benefiting from its own en-suite bathroom.

#### Level -1:

- Suite 4: 1 Double bed, en-suite bathroom with bathtub and shower, separate toilet, sofa area, lounge, fireplace, balcony
- Suite 5: 1 Double bed, en-suite bathroom with bathtub and shower, separate toilet, sofa area, lounge, fireplace, balcony
- Suite 6: 1 Double bed, en-suite bathroom with bathtub and shower, separate toilet, sofa area, lounge, fireplace, balcony
- Suite 7: 2 Single beds, en-suite bathroom with bathtub, shower, separate toilet, sofa area, lounge