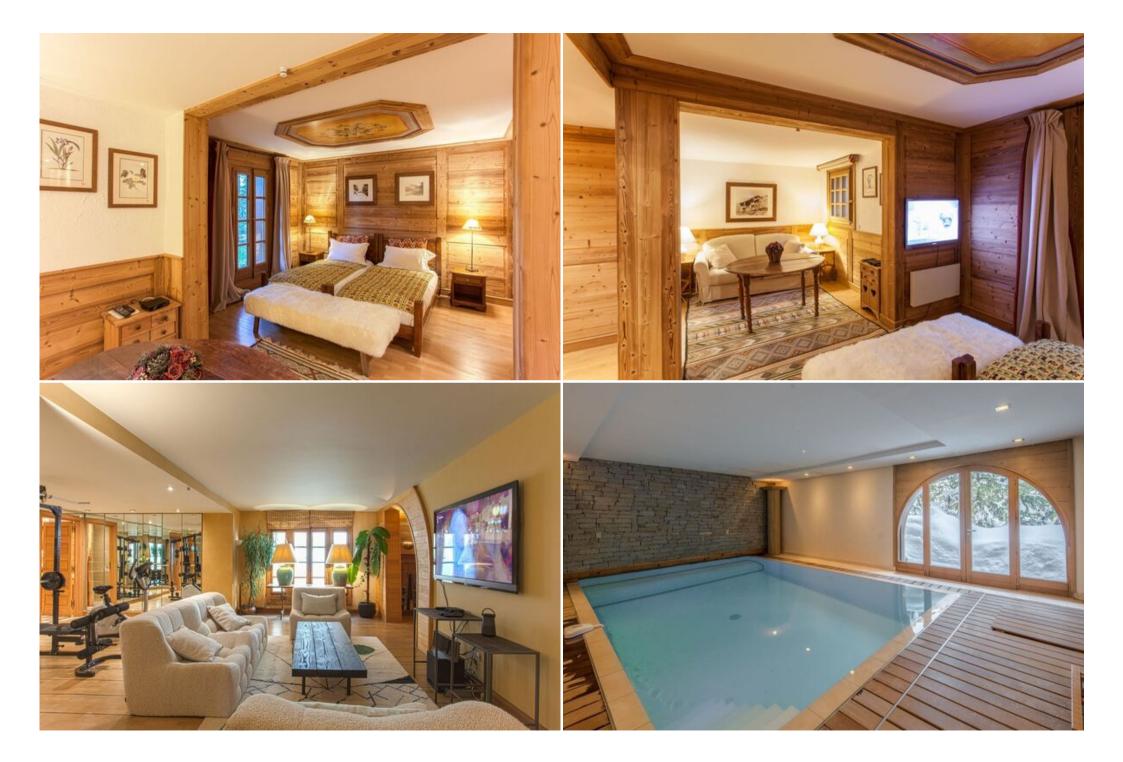

#### Highlights of the property:

- Relaxation area with swimming pool, hammam, sauna, and jacuzzi
- TV room with tea lounge complements the high-end services of this property
- Location in a private and secure hamlet
- Proximity to the ski slopes

#### Level -2:

- Relaxation areas: Sensory shower, Indoor jacuzzi, Swimming pool, Lounge with TV, Tea lounge, Sauna
- Suite 1: 1 Double bed, En-suite bathroom: Shower, Single sink, Toilet, Sofa area, Lounge
- Suite 2: 2 Single beds, En-suite bathroom: Bathtub, Double sinks, Shower, Separate toilet, Closet
- Bedroom 3: 2 Single beds, En-suite bathroom: Single sink, Shower
- Ski room with boot dryers
- Fitness room
- TV lounge

#### Level -1:

- Suite 4: 1 Double bed, en-suite bathroom with bathtub and shower, separate toilet, sofa area, lounge, fireplace, balcony
- Suite 5: 1 Double bed, en-suite bathroom with bathtub and shower, separate toilet, sofa area, lounge, fireplace, balcony
- Suite 6: 1 Double bed, en-suite bathroom with bathtub and shower, separate toilet, sofa area, lounge, fireplace, balcony
- Suite 7: 2 Single beds, en-suite bathroom with bathtub, shower, separate toilet, sofa area, lounge