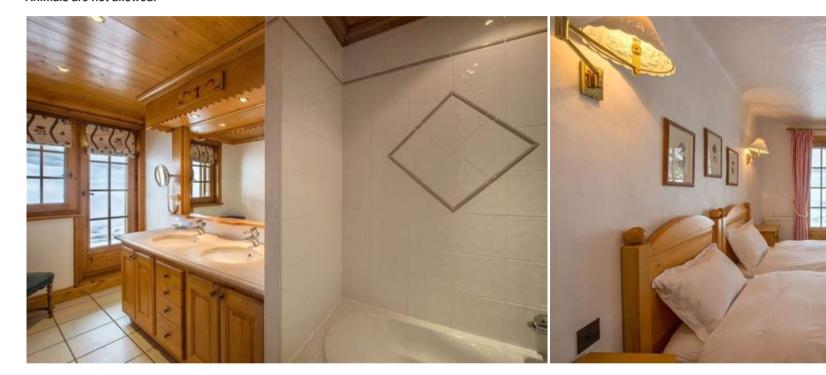

#### Level 0

- A double bedroom en suite with bathroom, toilet, and balcony facing South;
- A twin bedroom en suite with 2 single beds, bathroom, toilet and balcony facing South, independent toilet.

### Level -1

- Two twin en suite bedrooms each with 2 single beds, bathroom, toilet and access to south facing balcony,
- One bedroom with bunk beds en suite with shower room and separate toilet, laundry room, ski-room with shoe dryer.