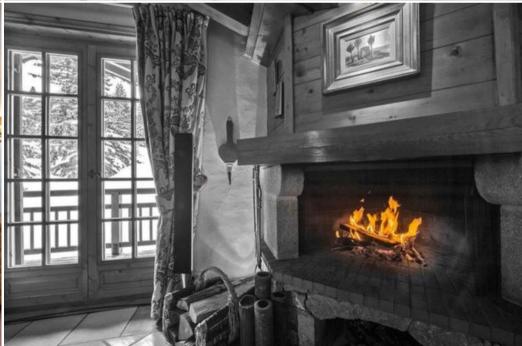

### Level 1

Large living room with office area, fireplace and balcony facing South, dining area for 12 peoples, fully equipped independent kitchen.