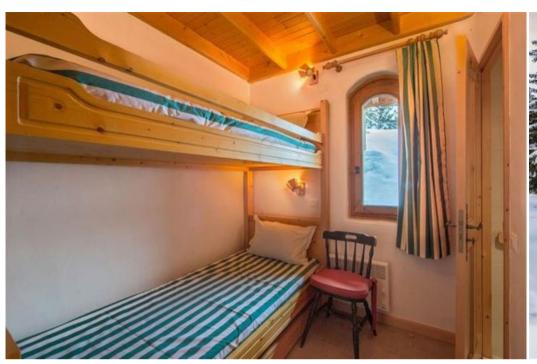

### Level -1

- Two twin en suite bedrooms each with 2 single beds, bathroom, toilet and access to south facing balcony,
- One bedroom with bunk beds en suite with shower room and separate toilet, laundry room, ski-room with shoe dryer.