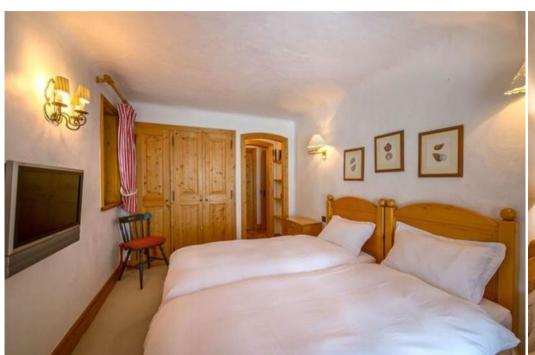

#### Level 0

- A double bedroom en suite with bathroom, toilet, and balcony facing South;
- A twin bedroom en suite with 2 single beds, bathroom, toilet and balcony facing South, independent toilet.

### Level -1

- Two twin en suite bedrooms each with 2 single beds, bathroom, toilet and access to south facing balcony,
- One bedroom with bunk beds en suite with shower room and separate toilet, laundry room, ski-room with shoe dryer.