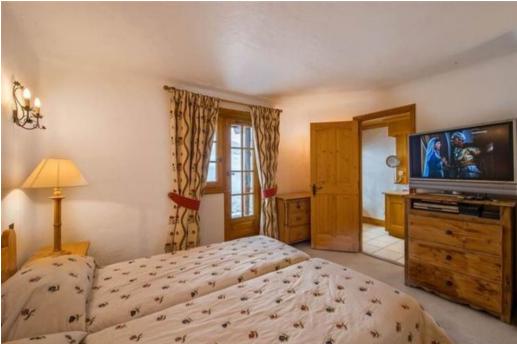

#### Level 0

- A double bedroom en suite with bathroom, toilet, and balcony facing South;
- A twin bedroom en suite with 2 single beds, bathroom, toilet and balcony facing South, independent toilet.

### Level -1

- Two twin en suite bedrooms each with 2 single beds, bathroom, toilet and access to south facing balcony,
- One bedroom with bunk beds en suite with shower room and separate toilet, laundry room, ski-room with shoe dryer.