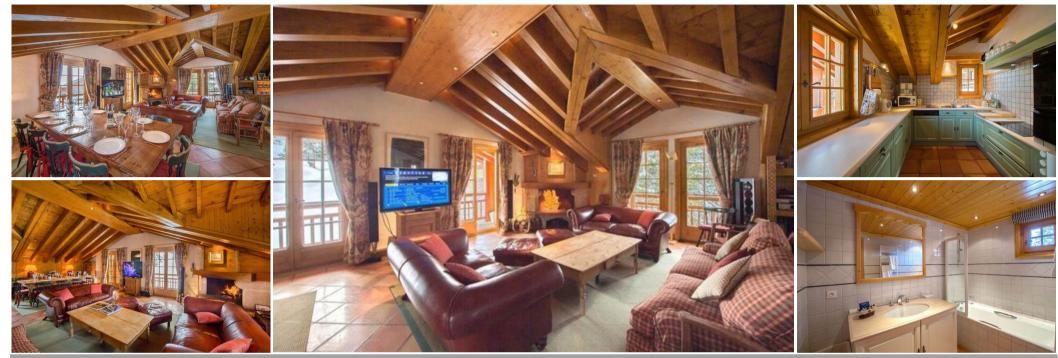

### Level 1

Large living room with office area, fireplace and balcony facing South, dining area for 12 peoples, fully equipped independent kitchen.

#### Level 0

- A double bedroom en suite with bathroom, toilet, and balcony facing South;
- A twin bedroom en suite with 2 single beds, bathroom, toilet and balcony facing South, independent toilet.

### Level -1

- Two twin en suite bedrooms each with 2 single beds, bathroom, toilet and access to south facing balcony,
- One bedroom with bunk beds en suite with shower room and separate toilet, laundry room, ski-room with shoe dryer.