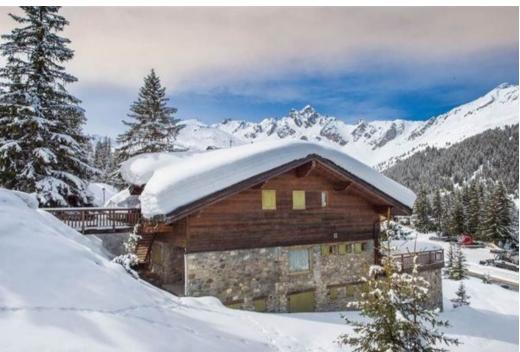

# Individual chalet – Courchevel 1850

France, Courchevel, Courchevel 1850, Jardin Alpin

chalet - REF: TGS-A1879

Nº Bedrooms: 6

Nº Bathrooms: 5 Dishwasher Nº People: 10

Parking Washing machine M<sup>2</sup> built: 320 m<sup>2</sup>

Exposure: South

Nº Floors: 3

Wifi

Individual chalet - Courchevel 1850

6 rooms, 320 m<sup>2</sup>, equipped for 10 persons. 3 floors