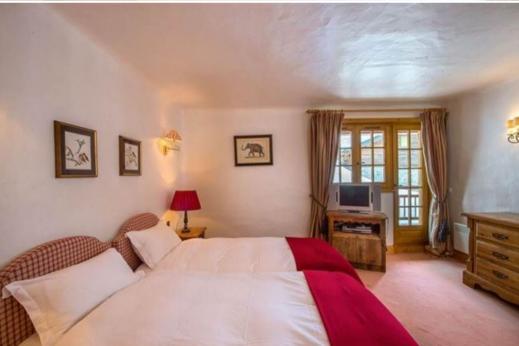

#### Level 0

- A double bedroom en suite with bathroom, toilet, and balcony facing South;
- A twin bedroom en suite with 2 single beds, bathroom, toilet and balcony facing South, independent toilet.

### Level -1

- Two twin en suite bedrooms each with 2 single beds, bathroom, toilet and access to south facing balcony,
- One bedroom with bunk beds en suite with shower room and separate toilet, laundry room, ski-room with shoe dryer.