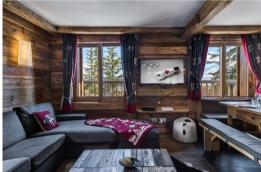

### FLOOR 1

- Living area: The living area is cosy and decorated with a savoyard theme. It features a well fittied kitchen, a lounge and a dining area. The fireplace will warm up the chalet on very cold nights.
  - Open kitchen
  - o Dining area
  - Terrace