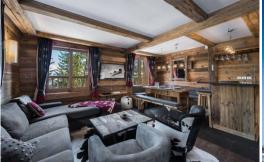

The decor is authentic but sublimely mixed with modern elements and contemporary materials. The brushed stainless steel and glass fixtures refine the big armchairs covered in cow skin in the lounge.

The imposing stone and wooden fireplace will bring warmth to the lounge on cold winter evenings.

### FLOOR 1

- Living area: The living area is cosy and decorated with a savoyard theme. It features a well fittied kitchen, a lounge and a dining area. The fireplace will warm up the chalet on very cold nights.
  - Open kitchen
  - o Dining area
  - Terrace