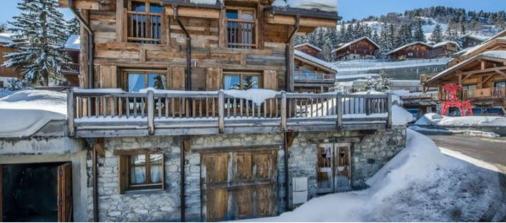

# 3 bedroom family chalet for rent in Courchevel 1850 Chenus

France, Courchevel, Courchevel 1850, Chenus

chalet - REF: TGS-A1880

|   | Nº Bedrooms: 4<br>Air conditioning | Nº Bathrooms: 3<br>Dishwasher | № People: 8<br>TV    | M² built: 110 m²<br>Washing machine | Nº Floors: 3<br>Distance to ski lift: 100m | Wifi<br>Distance to centre: 1km | Fireplace | Sauna |
|---|------------------------------------|-------------------------------|----------------------|-------------------------------------|--------------------------------------------|---------------------------------|-----------|-------|
| / | Activities in resort               |                               |                      |                                     |                                            |                                 |           |       |
|   | Skiing/Snowboarding                | Cycling                       | Cross country skiing | Golf                                | Hiking                                     | Mountain-Biking                 | Riding    |       |

### 3 bedroom family chalet for rent in Courchevel 1850 Chenus with 110 sqm

The **family chalet** is one of the few high-end chalets in Courchevel 1850 to have kept this **mountain spirit**. The old wood that covers the walls of the chalet is still working and you can hear it crack when the children are asleep and all is quiet.