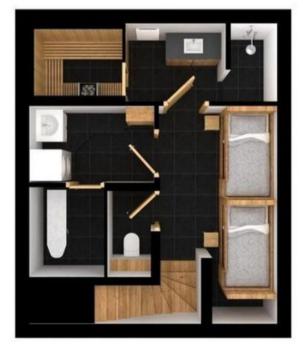

### LAYOUT

### FLOOR -1

- Leisure areas: A sauna and a laundry are accessiblesfrom the children bedroom.
  - Sauna
- Children's bedroom :
  - o 2 Bunk beds (two sleeps) (90 x 190)
  - Ensuite bathroom : Walk-in shower, Hairdryer, Towel dryer, Single sink, Independent toilet
- Other areas :
  - Laundry room
- Independent toilet: 1

### FLOOR 0

- Double bedroom:
  - Wardrobe, TV
  - 1 Double bed (160 x 200)
- Bathroom :
  - o Bathroom 1: Walk-in shower, Hairdryer, Towel dryer, Single sink, Toilet
- Other areas :
  - Ski room

### FLOOR 1

- Living area: The living area is cosy and decorated with a savoyard theme. It features a well fittied kitchen, a lounge and a dining area. The fireplace will warm up the chalet on very cold nights.
  - Open kitchen
  - o Dining area
  - Terrace

### FLOOR 2

• Master bedroom:

- Safe, Wardrobe, TV
- 1 Double bed (160 x 200)
- Ensuite bathroom: Bathtub, Double sink, Hairdryer, Independent toilet