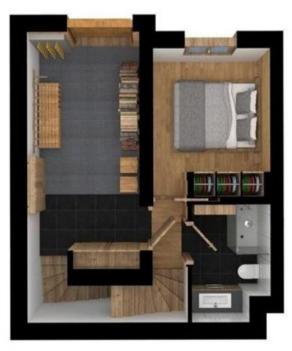

### FLOOR -1

- Leisure areas: A sauna and a laundry are accessiblesfrom the children bedroom.
  - Sauna
- Children's bedroom :
  - o 2 Bunk beds (two sleeps) (90 x 190)
  - Ensuite bathroom : Walk-in shower, Hairdryer, Towel dryer, Single sink, Independent toilet
- Other areas :
  - Laundry room
- Independent toilet: 1

### FLOOR 0

- Double bedroom:
  - Wardrobe, TV
  - 1 Double bed (160 x 200)
- Bathroom :
  - o Bathroom 1: Walk-in shower, Hairdryer, Towel dryer, Single sink, Toilet
- Other areas :
  - Ski room