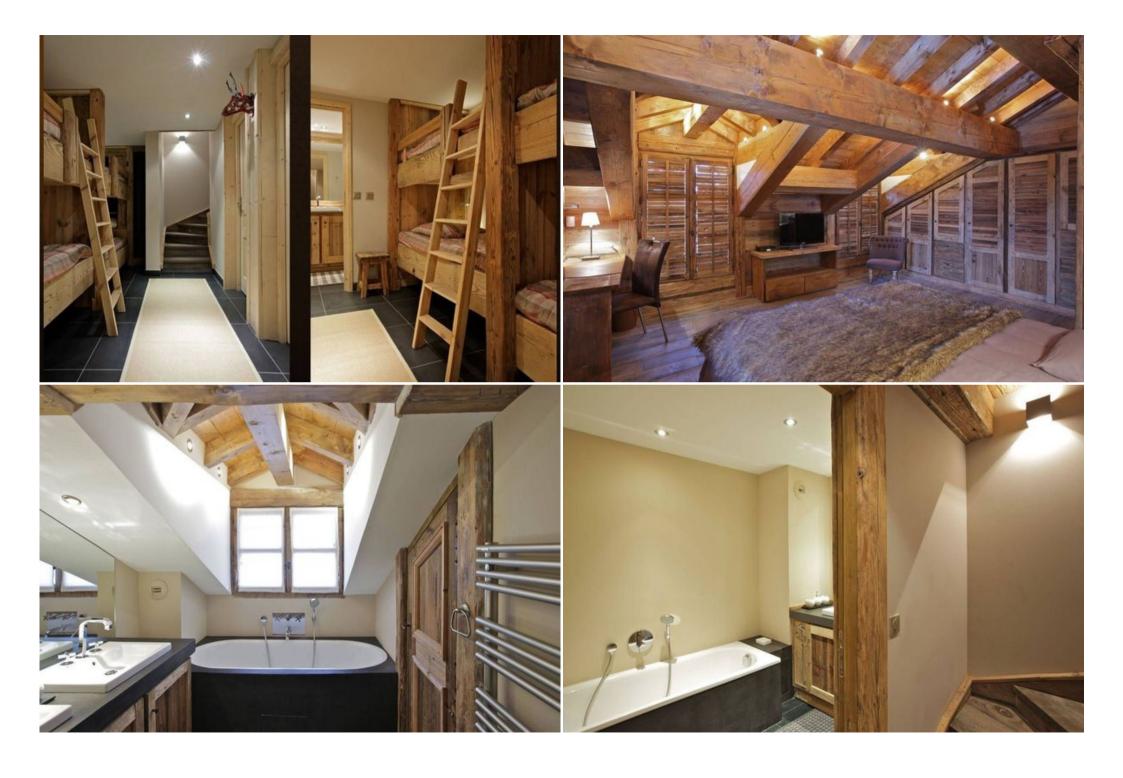

You will appreciate the nice volumes and the equipment the chalet has to offer. Ideal for family with children.

Level -2 of the chalet has a mountain corner with two sets of bunkbeds which can sleep four children after a long day of skiing.

### FLOOR -1

- Leisure areas: A sauna and a laundry are accessiblesfrom the children bedroom.
  - Sauna
- Children's bedroom :
  - o 2 Bunk beds (two sleeps) (90 x 190)
  - Ensuite bathroom : Walk-in shower, Hairdryer, Towel dryer, Single sink, Independent toilet
- Other areas :
  - Laundry room
- Independent toilet: 1

### FLOOR 0

- Double bedroom:
  - Wardrobe, TV
  - 1 Double bed (160 x 200)
- Bathroom :
  - o Bathroom 1: Walk-in shower, Hairdryer, Towel dryer, Single sink, Toilet
- Other areas :
  - Ski room

### FLOOR 2

• Master bedroom:

- Safe, Wardrobe, TV
- 1 Double bed (160 x 200)
- Ensuite bathroom: Bathtub, Double sink, Hairdryer, Independent toilet