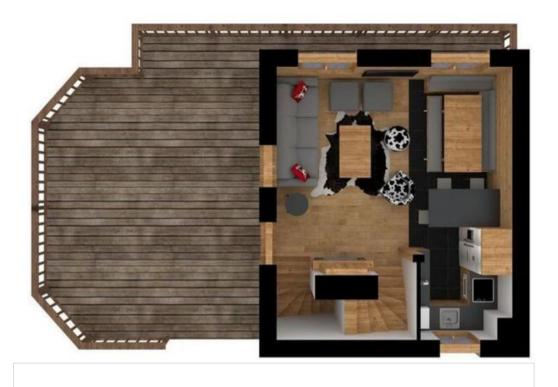

### FLOOR 1

- Living area: The living area is cosy and decorated with a savoyard theme. It features a well fittied kitchen, a lounge and a dining area. The fireplace will warm up the chalet on very cold nights.
  - Open kitchen
  - o Dining area
  - Terrace