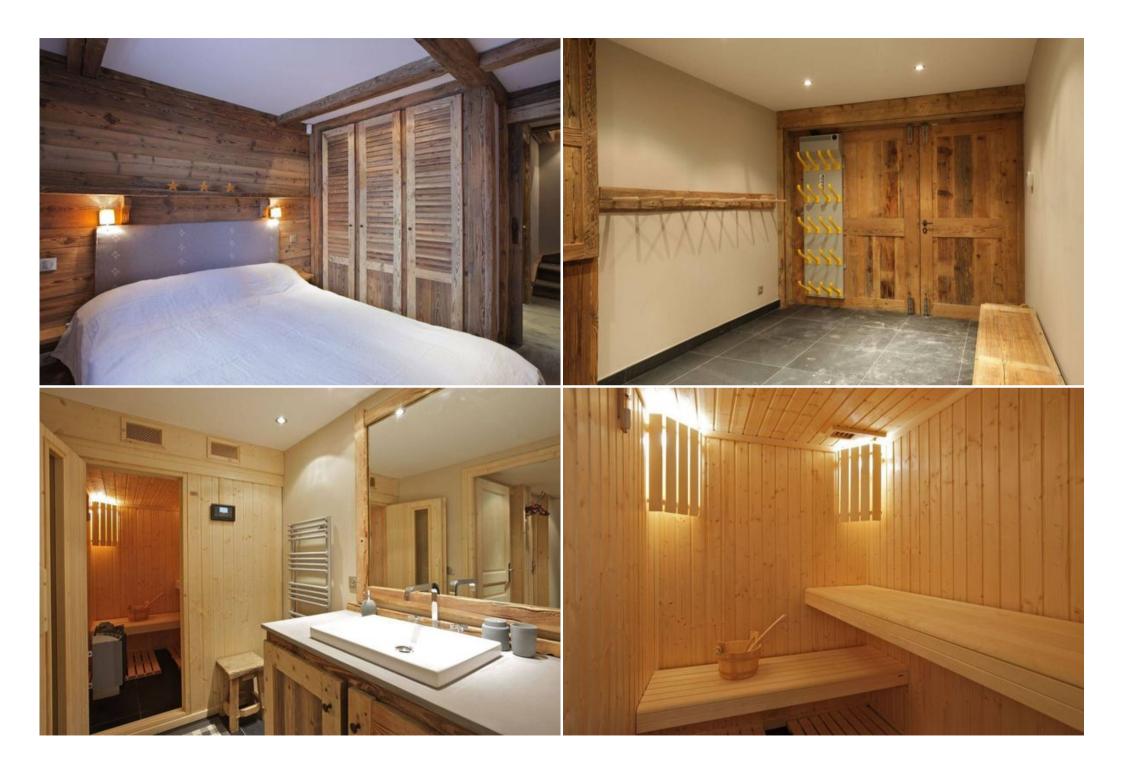

On level -1 of the chalet, you will find a doble room while on the first floor, a sumptuous master bedroom will delight the parents of the family.

The chale is equipped with a sauna, a private ski room and a kitchen opening onto the living room: all the comforts of a modern home in an authentic family chalet with refined decoration and contrast is what

### FLOOR -1

- Leisure areas: A sauna and a laundry are accessiblesfrom the children bedroom.
  - Sauna
- Children's bedroom :
  - o 2 Bunk beds (two sleeps) (90 x 190)
  - Ensuite bathroom : Walk-in shower, Hairdryer, Towel dryer, Single sink, Independent toilet
- Other areas :
  - Laundry room
- Independent toilet: 1

### FLOOR 0

- Double bedroom:
  - Wardrobe, TV
  - 1 Double bed (160 x 200)
- Bathroom :
  - o Bathroom 1: Walk-in shower, Hairdryer, Towel dryer, Single sink, Toilet
- Other areas :
  - Ski room

### FLOOR 2

• Master bedroom:

- Safe, Wardrobe, TV
- 1 Double bed (160 x 200)
- Ensuite bathroom: Bathtub, Double sink, Hairdryer, Independent toilet