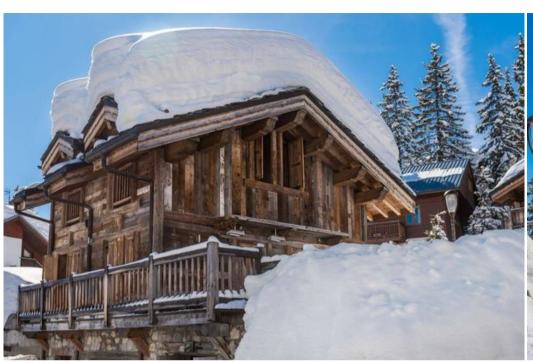

### 3 bedroom family chalet for rent in Courchevel 1850 Chenus with 110 sqm

The **family chalet** is one of the few high-end chalets in Courchevel 1850 to have kept this **mountain spirit**. The old wood that covers the walls of the chalet is still working and you can hear it crack when the children are asleep and all is quiet.

You will appreciate the nice volumes and the equipment the chalet has to offer. Ideal for family with children.

Level -2 of the chalet has a mountain corner with two sets of bunkbeds which can sleep four children after a long day of skiing.