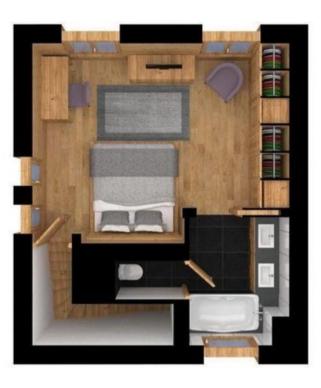

### FLOOR 2

• Master bedroom:

- Safe, Wardrobe, TV
- 1 Double bed (160 x 200)
- Ensuite bathroom: Bathtub, Double sink, Hairdryer, Independent toilet