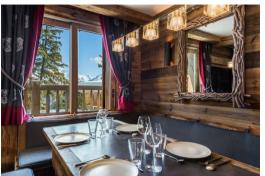

### FLOOR 1

- Living area: The living area is cosy and decorated with a savoyard theme. It features a well fittied kitchen, a lounge and a dining area. The fireplace will warm up the chalet on very cold nights.
  - Open kitchen
  - o Dining area
  - Terrace