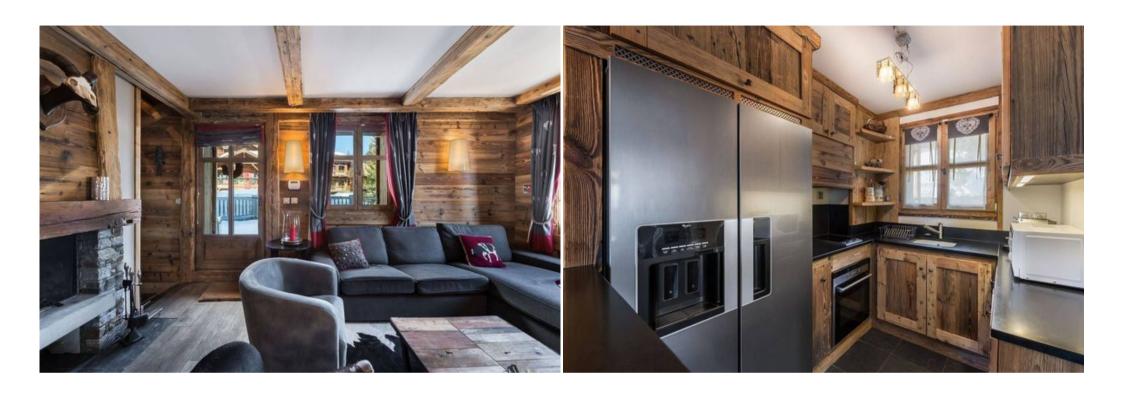

The decor is authentic but sublimely mixed with modern elements and contemporary materials. The brushed stainless steel and glass fixtures refine the big armchairs covered in cow skin in the lounge.

The imposing stone and wooden fireplace will bring warmth to the lounge on cold winter evenings.

### Household appliance

- Coffee machine
- Fridge
- Freezer
- Raclette machine
- Fondue appliance
- Vaccum
- Iron
- Kitchen exhaust hood
- Kettle
- Toaster
- Ceramic hobs
- Dishwasher

- Washing machine
- Dryer
- Oven