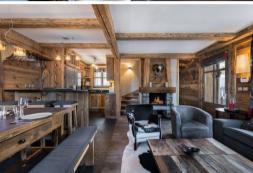

The decor is authentic but sublimely mixed with modern elements and contemporary materials. The brushed stainless steel and glass fixtures refine the big armchairs covered in cow skin in the lounge.

The imposing stone and wooden fireplace will bring warmth to the lounge on cold winter evenings.

### FLOOR 1

- Living area: The living area is cosy and decorated with a savoyard theme. It features a well fittied kitchen, a lounge and a dining area. The fireplace will warm up the chalet on very cold nights.
  - Open kitchen
  - o Dining area
  - Terrace