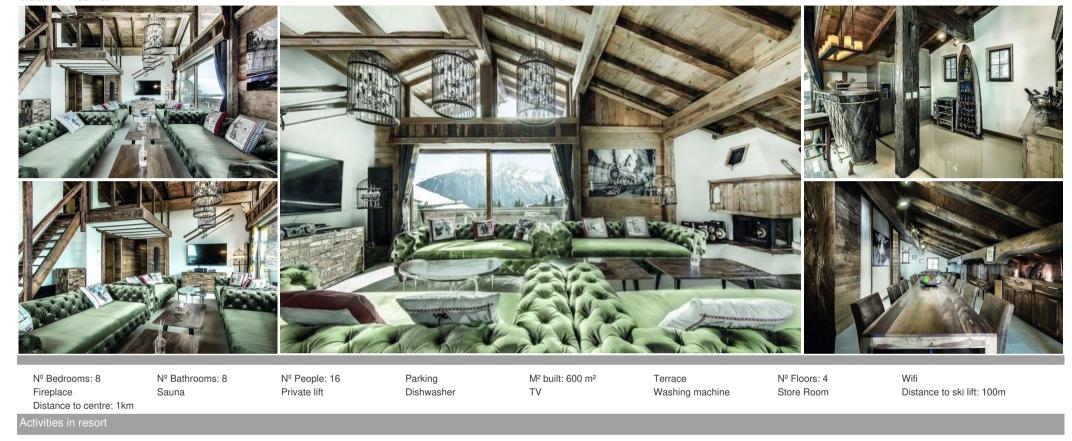

### **Spacious Living and Authentic Ambiance**

Boasting a generous living area of 600 square meters, this chalet comfortably accommodates up to 16 guests in its eight bedrooms. The heart of the chalet is the living room, which features breathtaking mountain views, a cozy fireplace, a bar, and a terrace – the perfect place to relax in comfortable, fur-covered chairs. The chalet is adorned with historical details, creating an authentic alpine atmosphere.

## **Key Features:**

- Sleeps up to 16 guests
- 8 en-suite bedrooms
- Sauna
- Bar
- Playroom
- Ski room
- Elevator
- Wood-burning fireplace
- Terrace
- BBQ facilities
- Breakfast chef/waiter service
- Housekeeping
- High-speed Internet