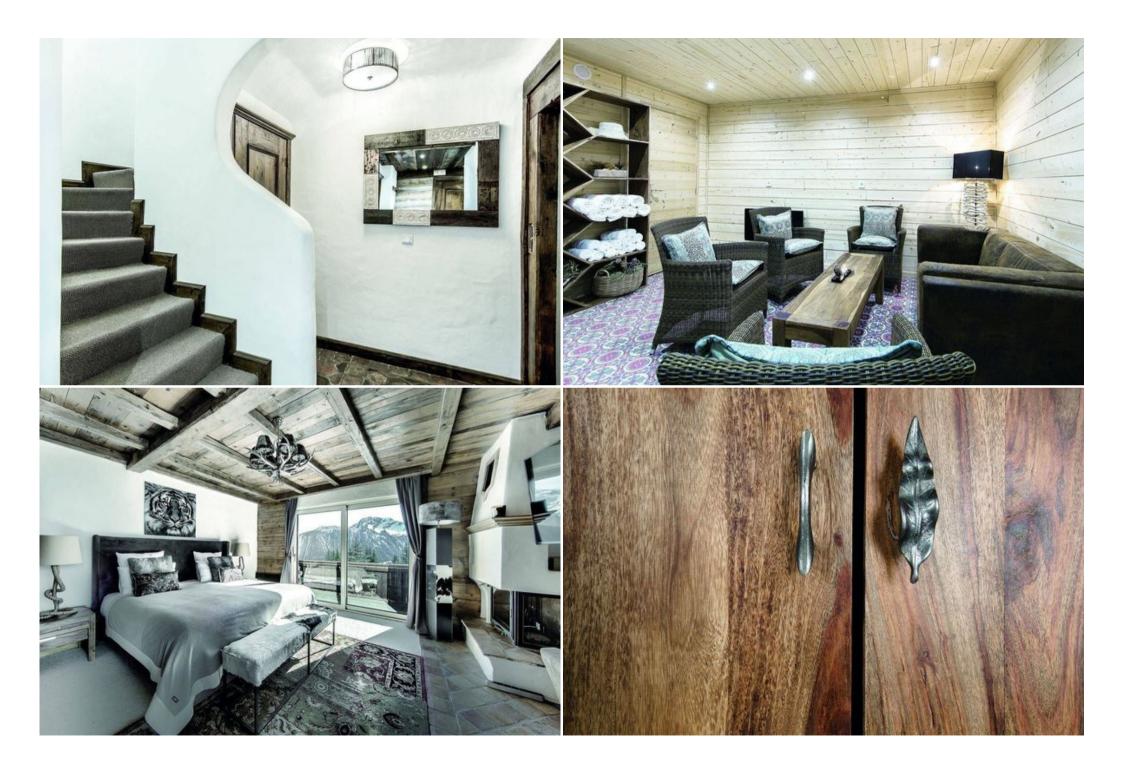

#### **Relaxation and Comfort**

Skiing/Snowboarding

The first floor offers a sauna, providing a wonderful space to unwind after a day on the slopes.

## **Elegant Bedrooms and Suites**

The spacious ensuite master bedrooms and suites are equipped with fireplaces, home office facilities, and sunny balconies or patios. All rooms include a widescreen TV for your entertainment.