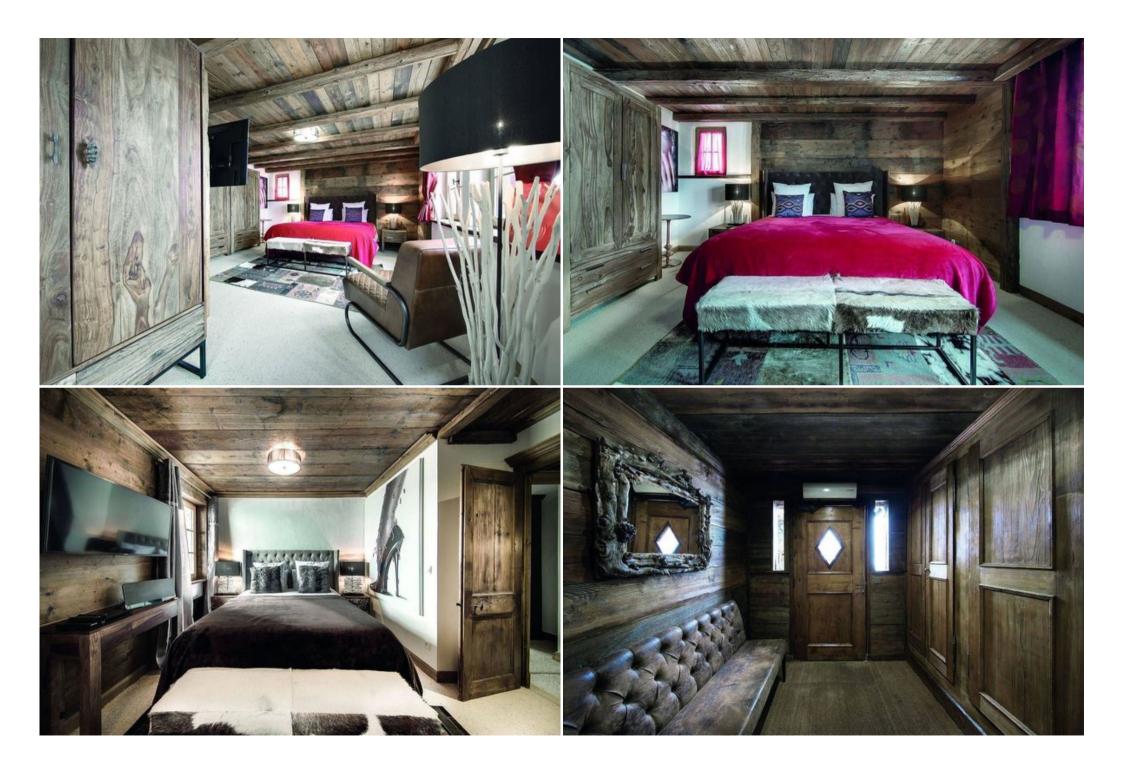

## **Elegant Bedrooms and Suites**

The spacious ensuite master bedrooms and suites are equipped with fireplaces, home office facilities, and sunny balconies or patios. All rooms include a widescreen TV for your entertainment.