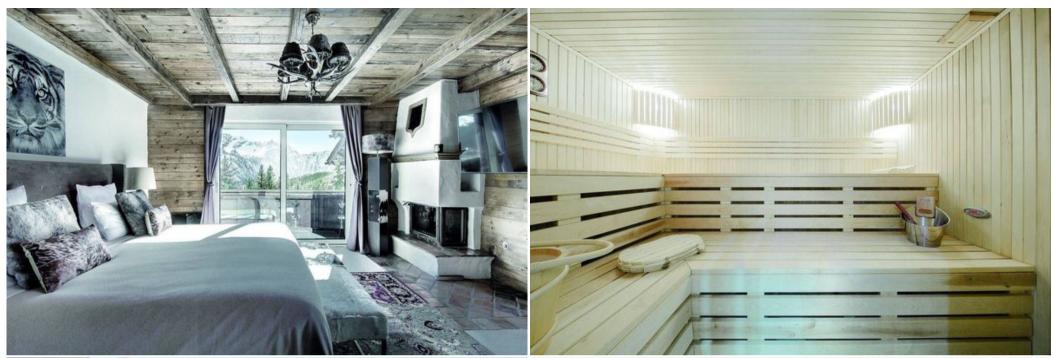

### **Spacious Living and Authentic Ambiance**

Boasting a generous living area of 600 square meters, this chalet comfortably accommodates up to 16 guests in its eight bedrooms. The heart of the chalet is the living room, which features breathtaking mountain views, a cozy fireplace, a bar, and a terrace – the perfect place to relax in comfortable, fur-covered chairs. The chalet is adorned with historical details, creating an authentic alpine atmosphere.

#### **Relaxation and Comfort**

Skiing/Snowboarding

The first floor offers a sauna, providing a wonderful space to unwind after a day on the slopes.

## **Elegant Bedrooms and Suites**

The spacious ensuite master bedrooms and suites are equipped with fireplaces, home office facilities, and sunny balconies or patios. All rooms include a widescreen TV for your entertainment.