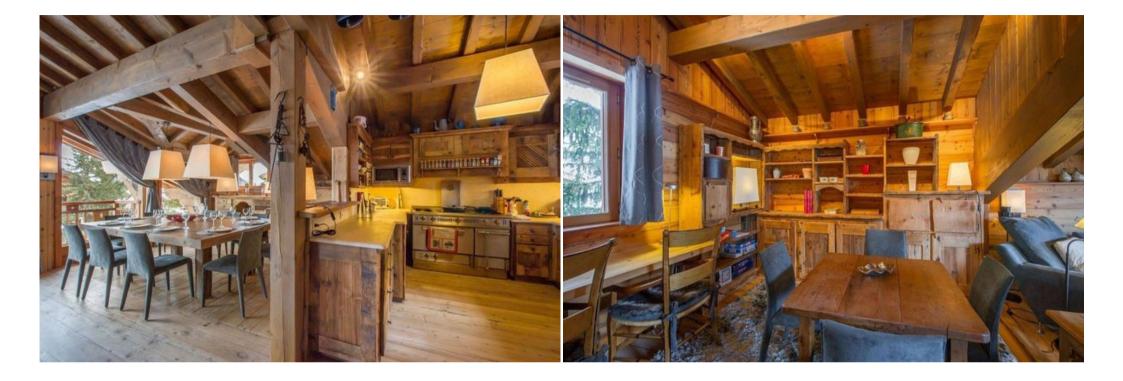

The huge living area revolves around the central fireplace that divides the space between the lounge and the dining area, which is very conducive to long family meals around the large table carved from a single wood panel. The semi-professional kitchen of the family chalet will be the site of expression by the head chef throughout your stay. Continental breakfast, local or international cuisine, **the chef is there to cook whatever you desire**. Cimalpes strives to offer the best quality services in the Alps that will contribute to the success of your family holiday.

Office

Open kitchen

Dining room