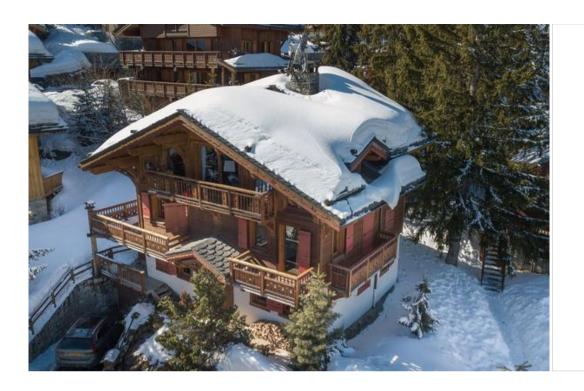

# The family chalet Courchevel 1850

France, Courchevel, Courchevel 1850, Chenus

chalet - REF: TGS-A1883

The family chalet located in the sought after neigbourhood of Chenus in Courchevel 1850, set amongst fir trees, enjoys a privileged location which offers breathtaking views on the needle of Mey, the glacier of Vanoise and the Grande Casse.

The family chalet embodies the spirit of luxury placed under the sign of conviviality. The ambiance of this **mountain chalet** is authentic and the decoration is in pure Savoyard spirit. Old wood covers the chalet from floor to ceiling and reinforces its rustic soul.