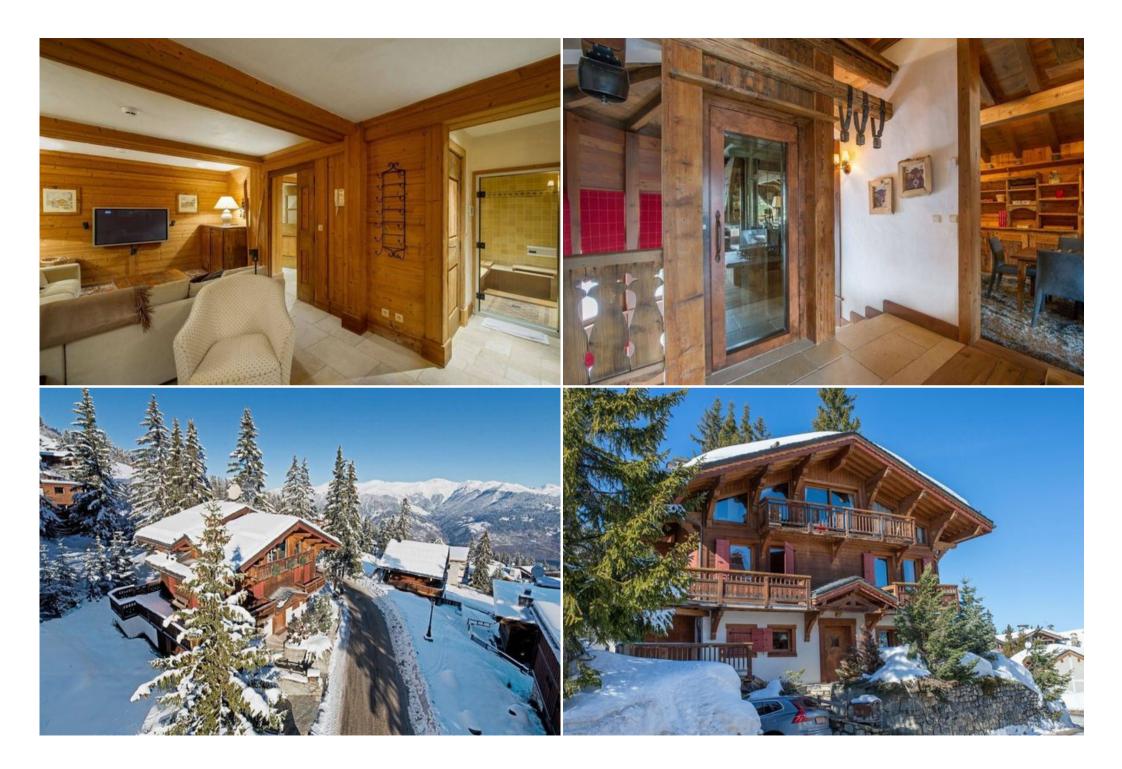

# The family chalet Courchevel 1850

France, Courchevel, Courchevel 1850, Chenus

chalet - REF: TGS-A1883

The family chalet located in the sought after neigbourhood of Chenus in Courchevel 1850, set amongst fir trees, enjoys a privileged location which offers breathtaking views on the needle of Mey, the glacier of Vanoise and the Grande Casse.

The family chalet embodies the spirit of luxury placed under the sign of conviviality. The ambiance of this **mountain chalet** is authentic and the decoration is in pure Savoyard spirit. Old wood covers the chalet from floor to ceiling and reinforces its rustic soul.

The huge living area revolves around the central fireplace that divides the space between the lounge and the dining area, which is very conducive to long family meals around the large table carved from a single wood panel. The semi-professional kitchen of the family chalet will be the site of expression by the head chef throughout your stay. Continental breakfast, local or international cuisine, **the chef is there to cook whatever you desire**. Cimalpes strives to offer the best quality services in the Alps that will contribute to the success of your family holiday.

The level of equipment in this mountain chalet is worthy of the biggest hotels in Courchevel 1850: the **relaxation area** includes a jacuzzi, steam room and sauna. A private elevator serves all four levels of the mountain chalet and it has six en suite bedrooms that can accommodate twelve guests.

#### Floor -1

Leisure areas: A relaxation room welcome you in lower level of the chalet equipped with sofas, TV and home cinema, hammam, sauna and jacuzzi for a relaxing moment after your skiing day.

Hammam

Indoor jacuzzi

Home cinema room

Sauna

Other areas:

Laundry room

Ski room