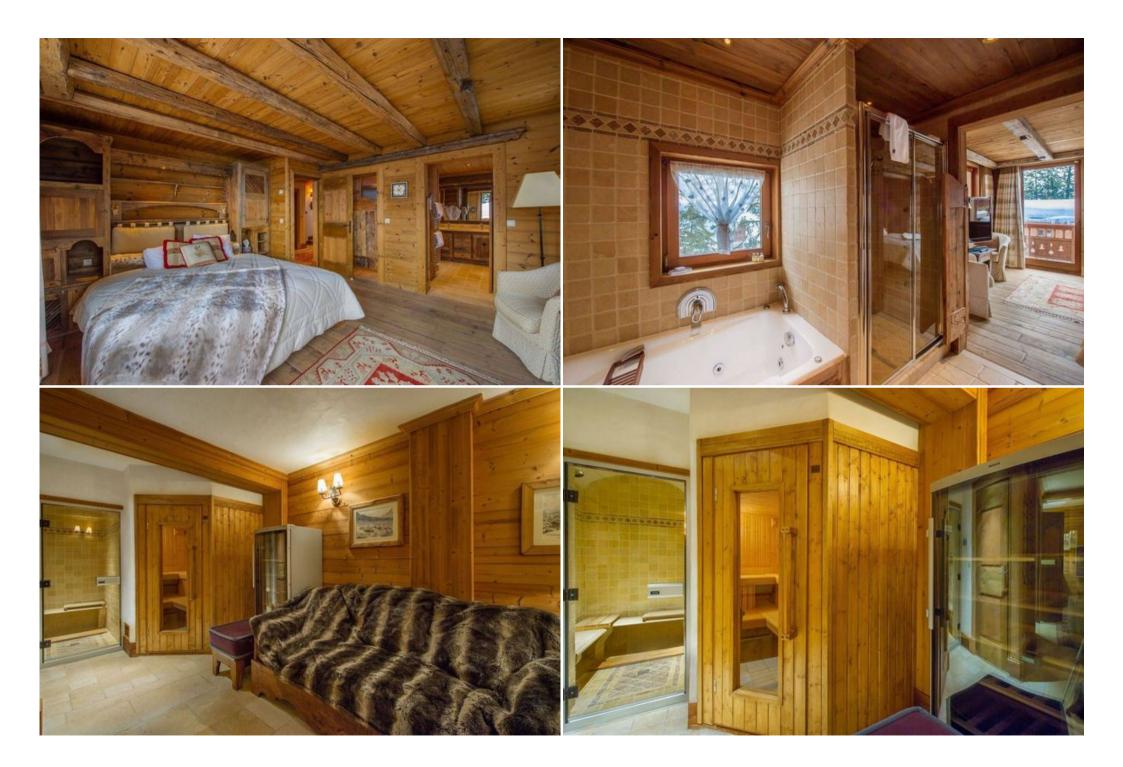

The level of equipment in this mountain chalet is worthy of the biggest hotels in Courchevel 1850: the **relaxation area** includes a jacuzzi, steam room and sauna. A private elevator serves all four levels of the mountain chalet and it has six en suite bedrooms that can accommodate twelve guests.

#### Floor -1

Leisure areas: A relaxation room welcome you in lower level of the chalet equipped with sofas, TV and home cinema, hammam, sauna and jacuzzi for a relaxing moment after your skiing day.

Hammam

Indoor jacuzzi

Home cinema room

Sauna

Other areas:

Laundry room

Ski room

Ensuite bathroom: Whirlpool bathtub, Double sink, Shower with body jets, Hairdryer, Towel dryer, Independent toilet

Independent toilet: 1