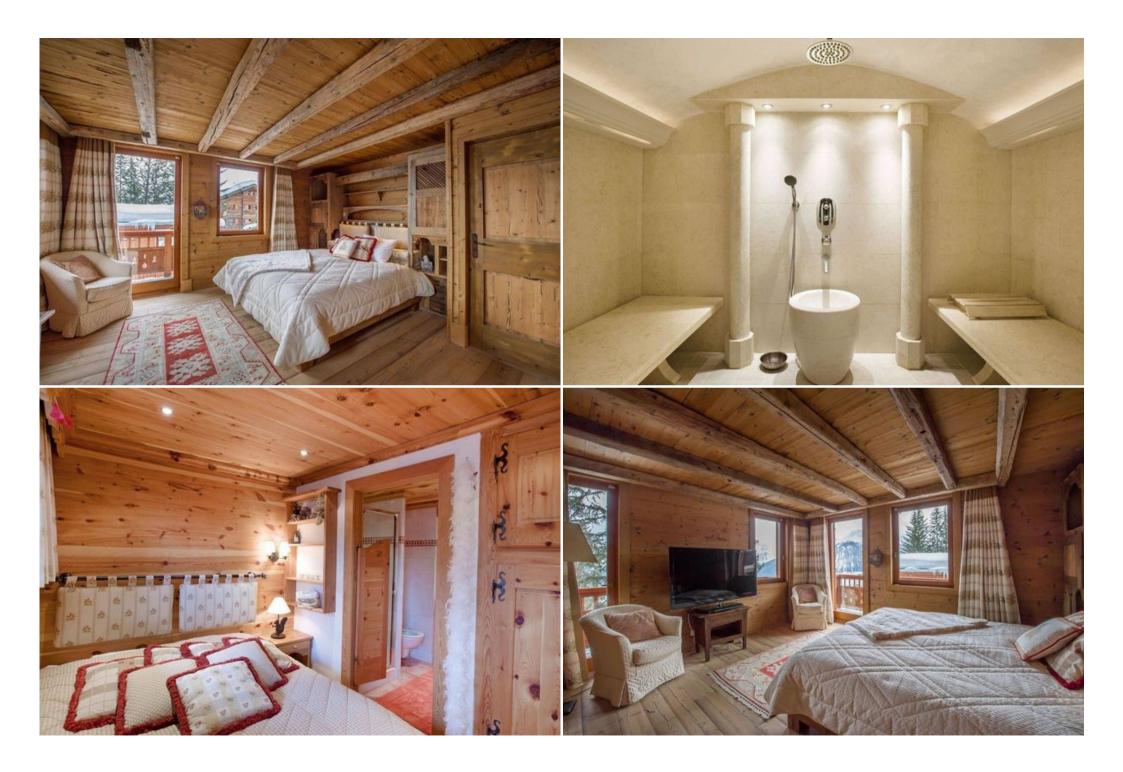

#### Double bedroom:

Wardrobe, TV

1 Double bed (160 x 190)

Ensuite bathroom: Shower, Hairdryer, Towel dryer, Single sink, Toilet

Double bedroom:

Wardrobe, TV

1 Double bed (160 x 190)

Ensuite bathroom: Shower, Hairdryer, Towel dryer, Single sink, Toilet

Double bedroom:

Chest of drawers, Wardrobe, TV

1 Double bed (160 x 200)

Ensuite bathroom: Shower, Hairdryer, Towel dryer, Single sink, Toilet

Double bedroom:

TV

1 Double bed (160 x 190)

Ensuite bathroom: Bathtub, Double sink, Shower, Towel dryer, Independent toilet

## Floor 1

Living area:

Living room

Double bedroom:

Wardrobe, Terrace, TV 1 Double bed (160 x 190)

Ensuite bathroom: Shower, Towel dryer, Single sink, Toilet

Master bedroom:

Balcony, Safe, Dressing, TV 1 Double bed (180 x 200)

Ensuite bathroom: Whirlpool bathtub, Double sink, Shower with body jets, Hairdryer, Towel dryer, Independent toilet

Independent toilet: 1