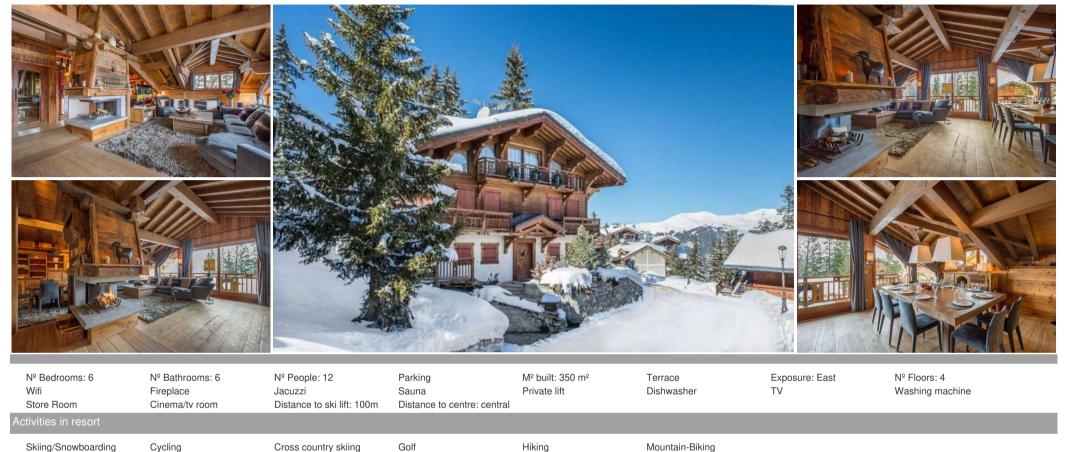

# The family chalet Courchevel 1850

France, Courchevel, Courchevel 1850, Chenus

chalet - REF: TGS-A1883

The family chalet located in the sought after neigbourhood of Chenus in Courchevel 1850, set amongst fir trees, enjoys a privileged location which offers breathtaking views on the needle of Mey, the glacier of Vanoise and the Grande Casse.

The family chalet embodies the spirit of luxury placed under the sign of conviviality. The ambiance of this **mountain chalet** is authentic and the decoration is in pure Savoyard spirit. Old wood covers the chalet from floor to ceiling and reinforces its rustic soul.

The huge living area revolves around the central fireplace that divides the space between the lounge and the dining area, which is very conducive to long family meals around the large table carved from a single wood panel. The semi-professional kitchen of the family chalet will be the site of expression by the head chef throughout your stay. Continental breakfast, local or international cuisine, **the chef is there to cook whatever you desire**. Cimalpes strives to offer the best quality services in the Alps that will contribute to the success of your family holiday.

The level of equipment in this mountain chalet is worthy of the biggest hotels in Courchevel 1850: the **relaxation area** includes a jacuzzi, steam room and sauna. A private elevator serves all four levels of the mountain chalet and it has six en suite bedrooms that can accommodate twelve guests.