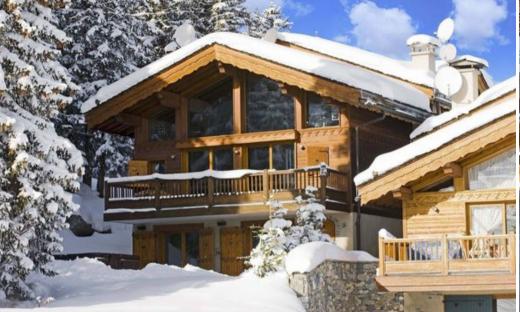

Exposure: Southwest Dishwasher

Wifi TV

ski-in/ski-out Washing machine Indoor pool Store Room

The chalet located on the Pralong slope in the prestigious district of Pralong, was built in the greatest respect for alpine tradition. This ski in/ski out chalet has a privileged location, nestled in the heart of unspoilt nature and just minutes from the center of Courchevel 1850.

The architecture of this chalet is typical Savoyard: old wood covers the whole chalet, wide beams support the structure and large glazed openings frame the surrounding landscape by letting the light come in naturally.