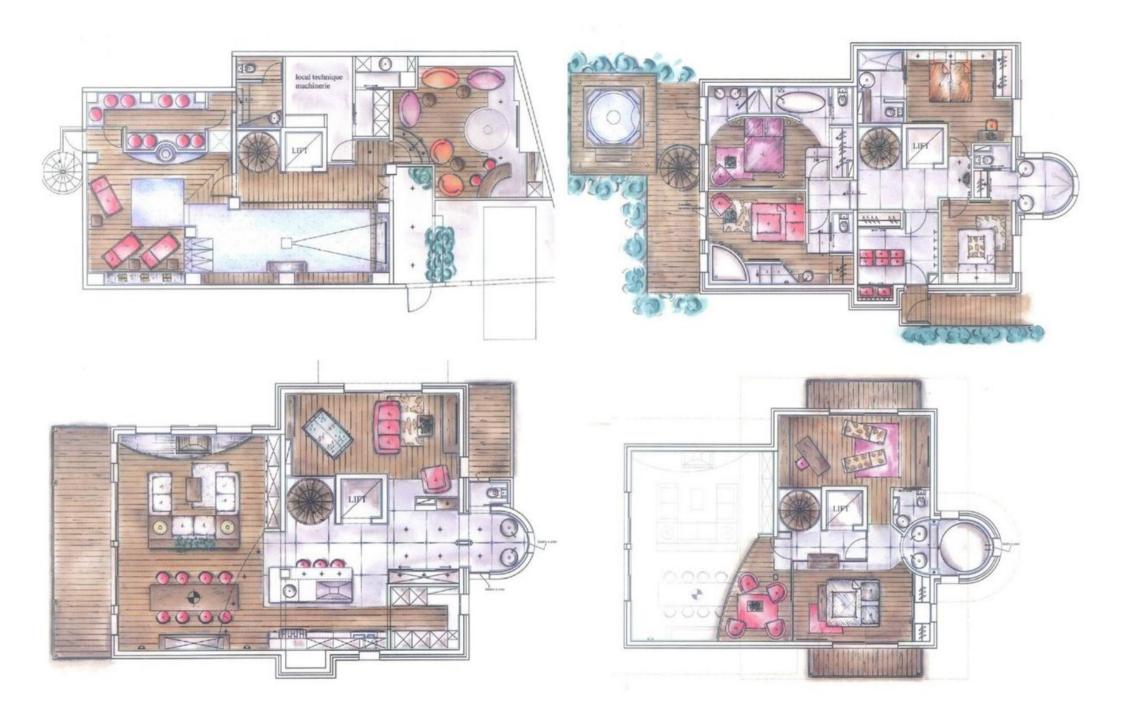

## Savoyard Chalet in Courchevel 1850

France, Courchevel, Courchevel 1850, Pralong

chalet - REF: TGS-A1884

Nº Bedrooms: 5 Fireplace Cinema/tv room Nº People: 10 Jacuzzi

Parking Sauna

M<sup>2</sup> built: 320 m<sup>2</sup> Private lift

Exposure: Southwest Dishwasher

Wifi TV

ski-in/ski-out Washing machine Indoor pool Store Room

The chalet located on the Pralong slope in the prestigious district of Pralong, was built in the greatest respect for alpine tradition. This ski in/ski out chalet has a privileged location, nestled in the heart of unspoilt nature and just minutes from the center of Courchevel 1850.

Enjoy spacious living areas and numerous upscale amenities offered by the ski in/ski out chalet . This authentic luxury chalet hosts ten people in its five bedrooms. There is a sublime master bedroom that will delight its occupants with its modern bioethanol fireplace, its bathroom en-suite and office.

On the first level of this chalet, a big outdoor Jacuzzi occupies the terrace suitable for a bathroom amid the snowy firs of the station. This **luxury chalet** is also equipped with a private ski room, a large swimming pool, a spa and a cinema room.