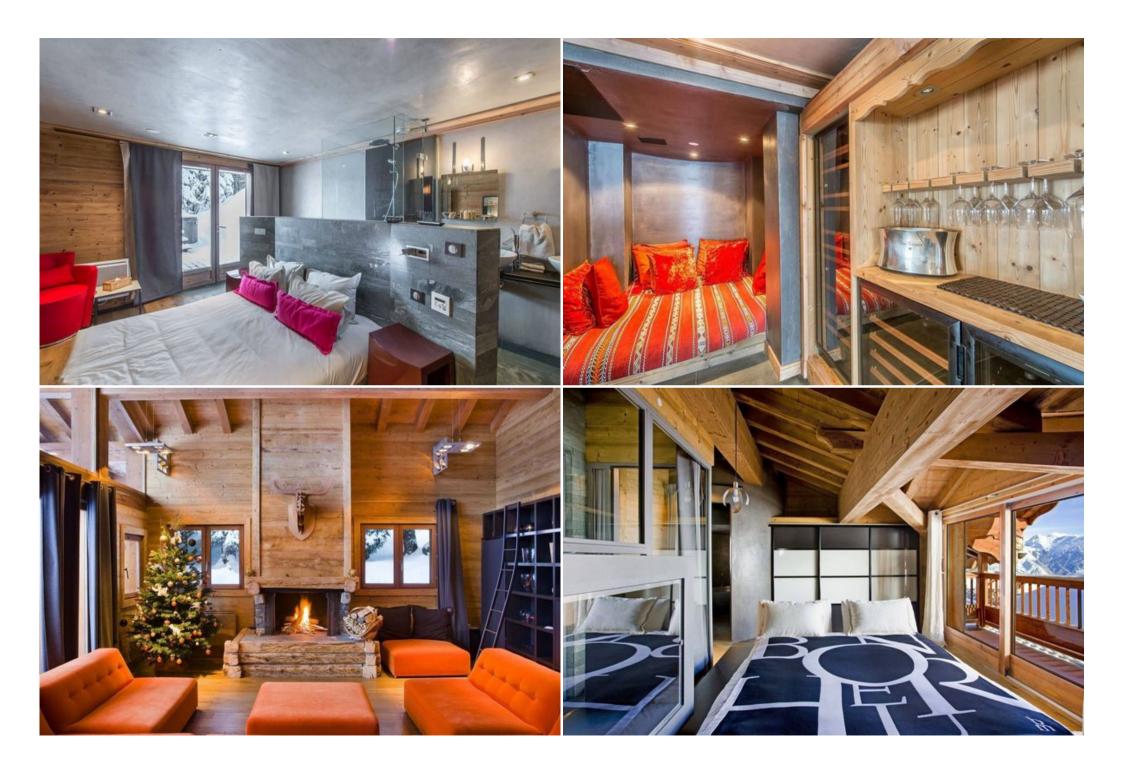

In the huge living room, a large orange velvet fabric sofa positions itself in front of the wood and stone fireplace above which hangs a huge wooden deer head that reminds you the real spirit of this mountain chalet.

Enjoy spacious living areas and numerous upscale amenities offered by the ski in/ski out chalet . This authentic luxury chalet hosts ten people in its five bedrooms. There is a sublime master bedroom that will delight its occupants with its modern bioethanol fireplace, its bathroom en-suite and office.