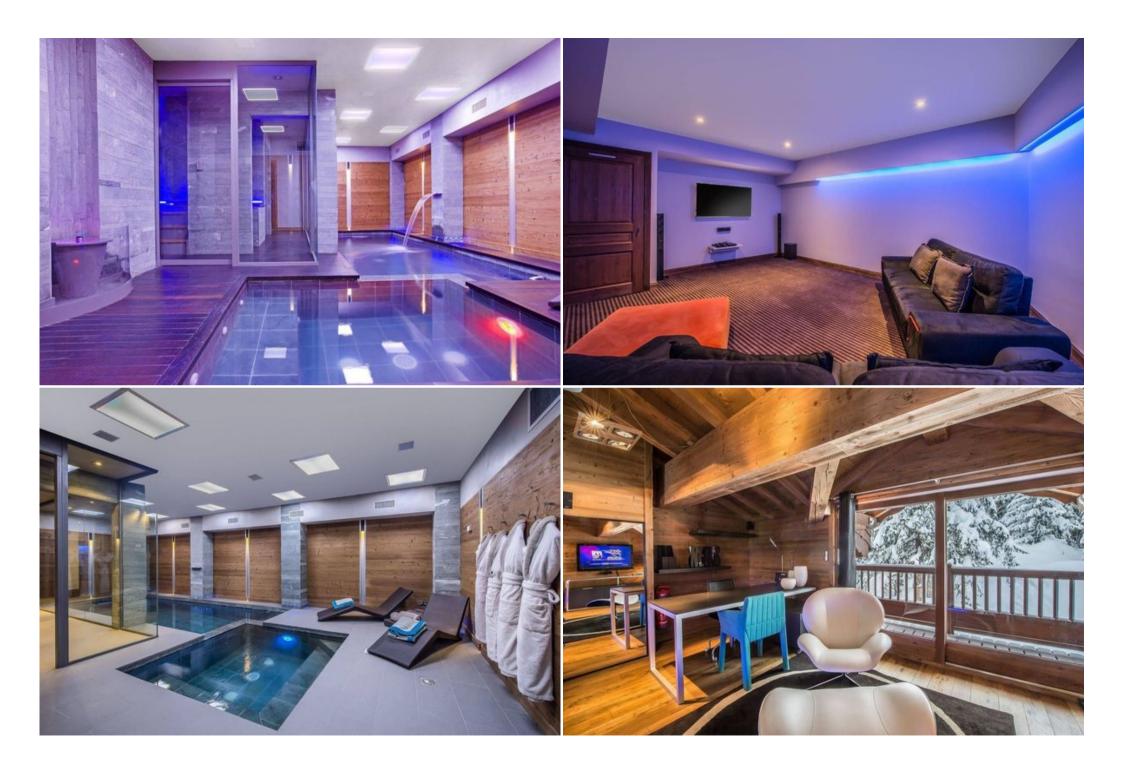

On the first level of this chalet, a big outdoor Jacuzzi occupies the terrace suitable for a bathroom amid the snowy firs of the station. This **luxury chalet** is also equipped with a private ski room, a large swimming pool, a spa and a cinema room.