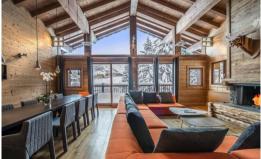

In the huge living room, a large orange velvet fabric sofa positions itself in front of the wood and stone fireplace above which hangs a huge wooden deer head that reminds you the real spirit of this mountain chalet.

A large dark rectangular wooden table with great natural fabric seats made from Bonneval cloth, gather the occupants of the chalet around the traditional Savoyard dishes that make the region's reputation.